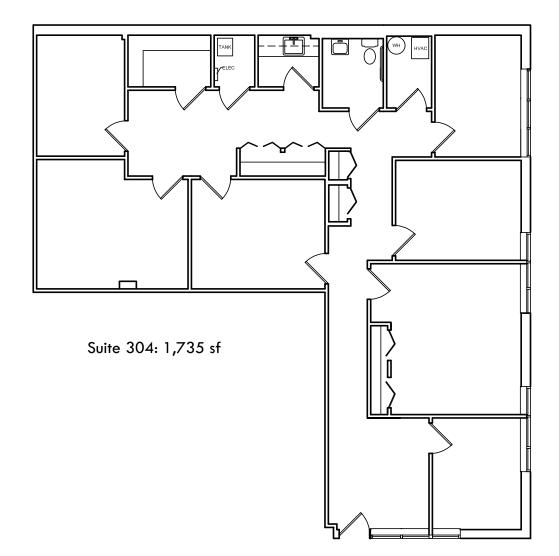

ROPERTY** OVERVIEW

#### **HIGHLIGHTS:**

- Excellent visibility and access
- Located at the triangle of I-83, I-695, and Charles Street
- Minutes from downtown Towson and downtown
  Baltimore
- Near major restaurants, Towson Town Center and the Shops at Kenilworth
- Elevator served
- Exclusive outdoor entrances
- Private restrooms
- Exclusive HVAC
- Operable windows

| AVAILABLE:   | SUITE 301: 3,438 SF<br>(AVAILABLE MAY 2025)<br>SUITE 304: 1,735 SF |
|--------------|--------------------------------------------------------------------|
| PARKING:     | 4:1,000 SF                                                         |
| RENTAL RATE: | \$21.50/SF, MG                                                     |



**GOOGLE STREET VIEW** 

### FLOOR PLAN: SUITE 301



#### FLOOR PLAN: SUITE 304



## LOCAL **BIRDSEYE**



#### FOR MORE INFO **CONTACT:**



**MATT MUELLER SENIOR VICE PRESIDENT & PRINCIPAL** 410.494.6658 MMUELLER@mackenziecommercial.com



**SENIOR VICE PRESIDENT & PRINCIPAL** 410.494.4892 JBRADLEY@mackenziecommercial.com



**HENSON FORD VICE PRESIDENT** 410.494.6657 HFORD@mackenziecommercial.com



**DYLAN BOZEL REAL ESTATE ADVISOR** 410.494.4896 DBOZEL@mackenziecommercial.com



VISIT PROPERTY PAGE FOR MORE INFORMATION.

No warranty or representation, expressed or implied, is made as to the accuracy of the information contained herein, and same is submitted subject to errors, omissions, change of price, rental or other conditions, withdrawal without notice, and to any specific listing conditions imposed by our principals.