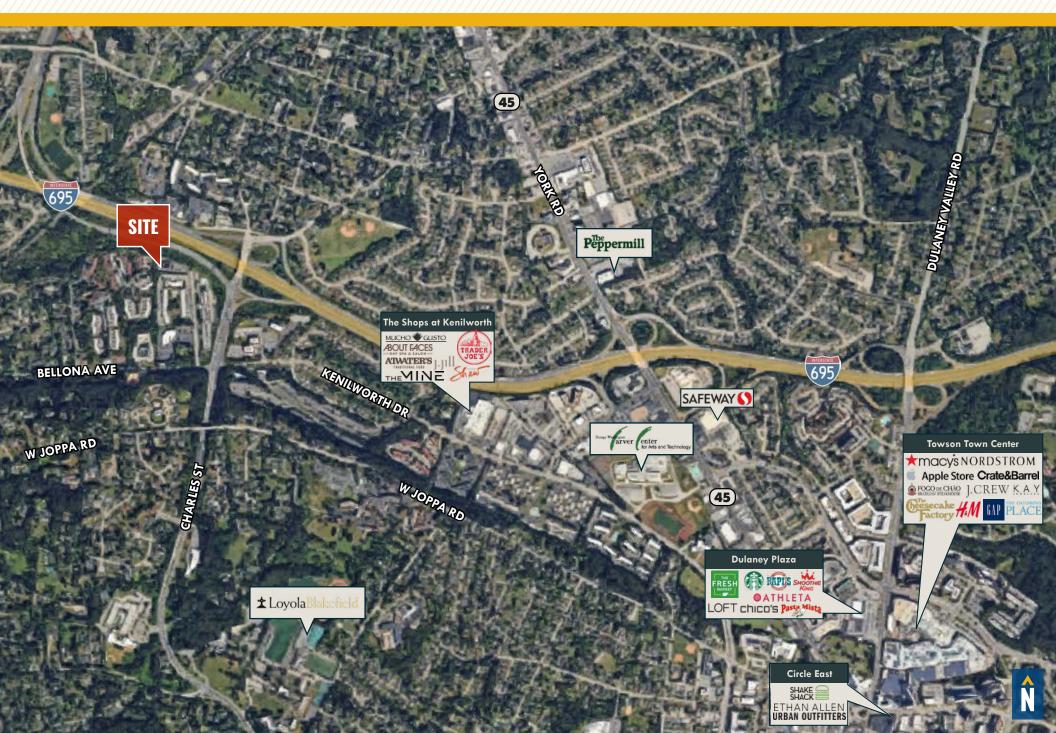

## LOCAL **BIRDSEYE**

#### **HIGHLIGHTS:**

- Excellent visibility and access
- Located at the triangle of I-83, I-695, and Charles Street
- Minutes from downtown Towson and downtown
  Baltimore
- Near major restaurants, Towson Town Center and the Shops at Kenilworth
- Elevator served
- Exclusive outdoor entrances
- Private restrooms
- Exclusive HVAC
- Operable windows