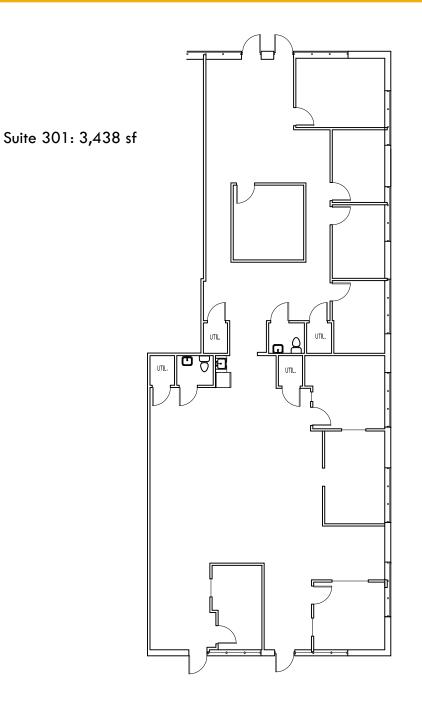

MARYLAND 21204







### **PROPERTY** OVERVIEW

#### **HIGHLIGHTS:**

- Excellent visibility and access
- Located at the triangle of I-83, I-695, and Charles Street
- Minutes from downtown Towson and downtown
  Baltimore
- Near major restaurants, Towson Town Center and the Shops at Kenilworth
- Elevator served
- Exclusive outdoor entrances
- Private restrooms
- Exclusive HVAC
- Operable windows

| AVAILABLE:   | SUITE 301: 3,438 SF<br>(AVAILABLE MAY 2025)<br>SUITE 304: 1,735 SF |
|--------------|--------------------------------------------------------------------|
| PARKING:     | 4:1,000 SF                                                         |
| RENTAL RATE: | \$21.50/SF, MG                                                     |



**GOOGLE STREET VIEW** 

### FLOOR PLAN: SUITE 301



#### FLOOR PLAN: SUITE 304



## LOCAL **BIRDSEYE**



#### FOR MORE INFO **CONTACT:**



**MATT MUELLER SENIOR VICE PRESIDENT & PRINCIPAL** 410.494.6658 MMUELLER@mackenziecommercial.com



**SENIOR VICE PRESIDENT & PRINCIPAL** 410.494.4892 JBRADLEY@mackenziecommercial.com



**HENSON FORD VICE PRESIDENT** 410.494.6657 HFORD@mackenziecommercial.com



**DYLAN BOZEL REAL ESTATE ADVISOR** 410.494.4896 DBOZEL@mackenziecommercial.com



VISIT PROPERTY PAGE FOR MORE INFORMATION.

No warranty or representation, expressed or implied, is made as to the accuracy of the information contained herein, and same is submitted subject to errors, omissions, change of price, rental or other conditions, withdrawal without notice, and to any specific listing conditions imposed by our principals.