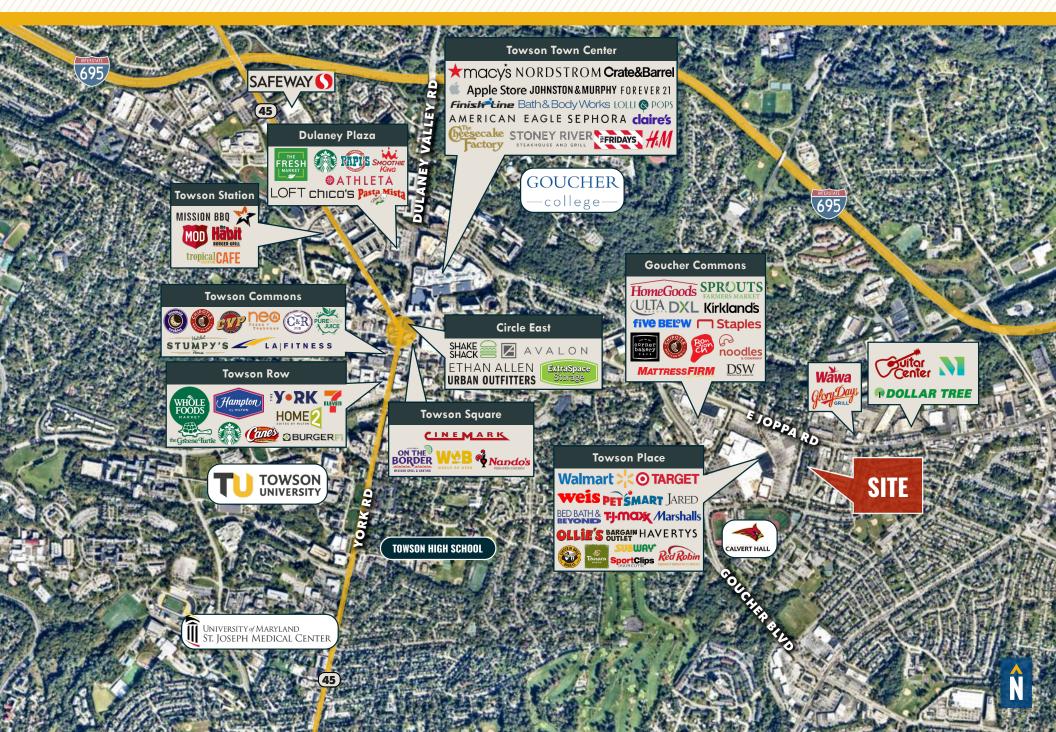

#### **MARYLAND EXECUTIVE PARK** 8501 LASALLE ROAD | TOWSON, MARYLAND 21286

#### FOR **LEASE**





## **PROPERTY** OVERVIEW

#### **HIGHLIGHTS**:

- Excellent location minutes from I-695 and Downtown Towson
- Plenty of food and banking options within walking distance
- Local owner operator
- Abundant free surface parking







## FIRST FLOOR PLAN



## SECOND FLOOR PLAN



#### SPACE PLAN: SUITE 103



#### SPACE PLAN: SUITE 211



# LOCAL **BIRDSEYE**



# LOCAL TRADE AREA



#### FOR MORE INFO **CONTACT:**



**JOE BRADLEY SENIOR VICE PRESIDENT & PRINCIPAL** 410.494.4892 JBRADLEY@mackenziecommercial.com



SENIOR VICE PRESIDENT & PRINCIPAL 410.494.6658 MMUELLER@mackenziecommercial.com



**HENSON FORD VICE PRESIDENT** 410.494.6657

HFORD@mackenziecommercial.com



2328 W. Joppa Road, Suite 200 Lutherville, MD 21093

LUTHERVILLE

VISIT PROPERTY PAGE FOR MORE INFORMATION.

No warranty or representation, expressed or implied, is made as to the accuracy of the information contained herein, and same is submitted subject to errors, omissions, change of price, rental or other conditions, withdrawal without notice, and to any specific listing conditions imposed by our principals.

www.MACKENZIECOMMERCIAL.com