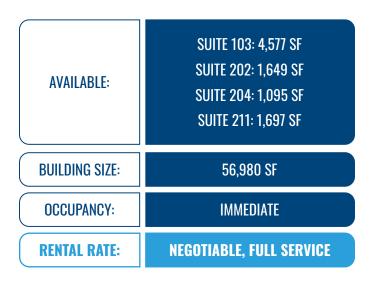

#### **MARYLAND EXECUTIVE PARK** 8501 LASALLE ROAD | TOWSON, MARYLAND 21286

#### FOR **LEASE**





## **PROPERTY** OVERVIEW

#### **HIGHLIGHTS**:

- Excellent location minutes from I-695 and Downtown Towson
- Plenty of food and banking options within walking distance
- Local owner operator
- Abundant free surface parking







## FIRST FLOOR PLAN



## SECOND FLOOR PLAN



#### SPACE PLAN: SUITE 103



#### SPACE PLAN: SUITE 211



# LOCAL **BIRDSEYE**



# LOCAL TRADE AREA



#### FOR MORE INFO **CONTACT:**



**JOE BRADLEY SENIOR VICE PRESIDENT & PRINCIPAL** 410.494.4892 JBRADLEY@mackenziecommercial.com



SENIOR VICE PRESIDENT & PRINCIPAL 410.494.6658 MMUELLER@mackenziecommercial.com



**HENSON FORD VICE PRESIDENT** 410.494.6657

HFORD@mackenziecommercial.com



2328 W. Joppa Road, Suite 200 Lutherville, MD 21093

LUTHERVILLE

VISIT PROPERTY PAGE FOR MORE INFORMATION.

No warranty or representation, expressed or implied, is made as to the accuracy of the information contained herein, and same is submitted subject to errors, omissions, change of price, rental or other conditions, withdrawal without noti