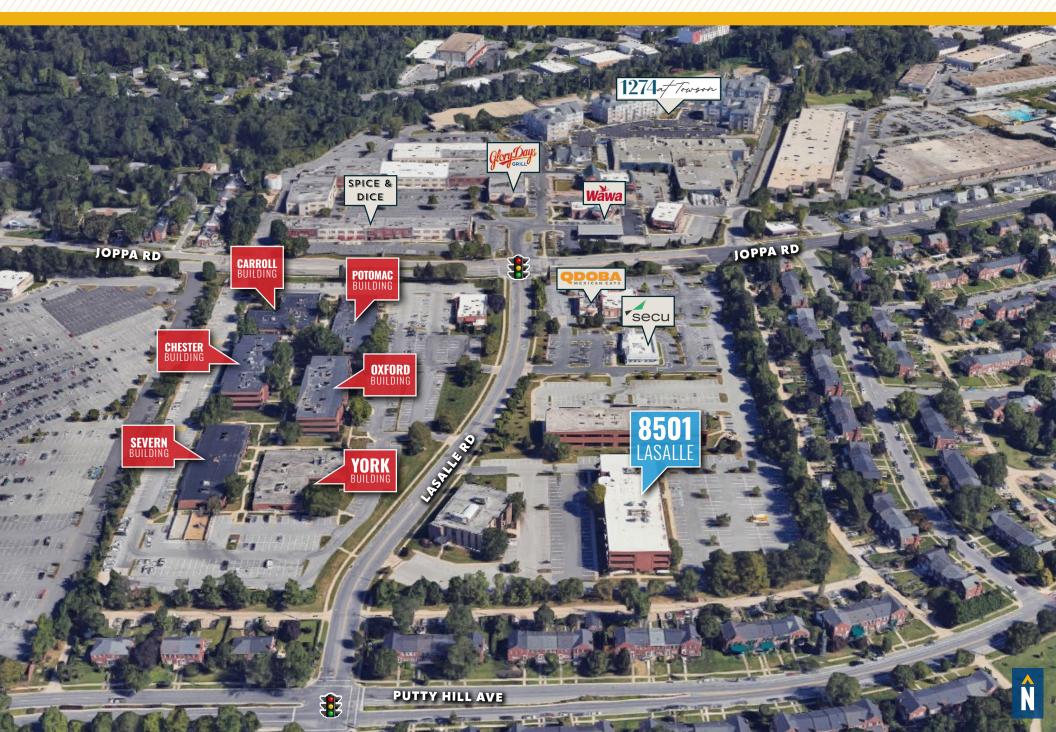

#### **MARYLAND EXECUTIVE PARK** 8501 LASALLE ROAD | TOWSON, MARYLAND 21286

#### FOR **LEASE**





## **PROPERTY** OVERVIEW

#### **HIGHLIGHTS**:

- Excellent location minutes from I-695 and Downtown Towson
- Plenty of food and banking options within walking distance
- Local owner operator
- Abundant free surface parking







## FIRST FLOOR PLAN



## SECOND FLOOR PLAN



#### SPACE PLAN: SUITE 103



#### SPACE PLAN: SUITE 211



# LOCAL **BIRDSEYE**



# LOCAL TRADE AREA



#### FOR MORE INFO **CONTACT:**



**JOE BRADLEY SENIOR VICE PRESIDENT & PRINCIPAL** 410.494.4892 JBRADLEY@mackenziecommercial.com



SENIOR VICE PRESIDENT & PRINCIPAL 410.494.6658 MMUELLER@mackenziecommercial.com



**HENSON FORD VICE PRESIDENT** 410.494.6657

HFORD@mackenziecommercial.com



2328 W. Joppa Road, Suite 200 Lutherville, MD 21093

LUTHERVILLE

VISIT PROPERTY PAGE FOR MORE INFORMATION.

No warranty or representation, expressed or implied, is made as to the accuracy of the information contained herein, and same is submitted subject to errors, omissions, change of price, rental or other conditions, withdrawal without notice, and to any specific listing conditions imposed by our principals.

www.MACKENZIECOMMERCIAL.com