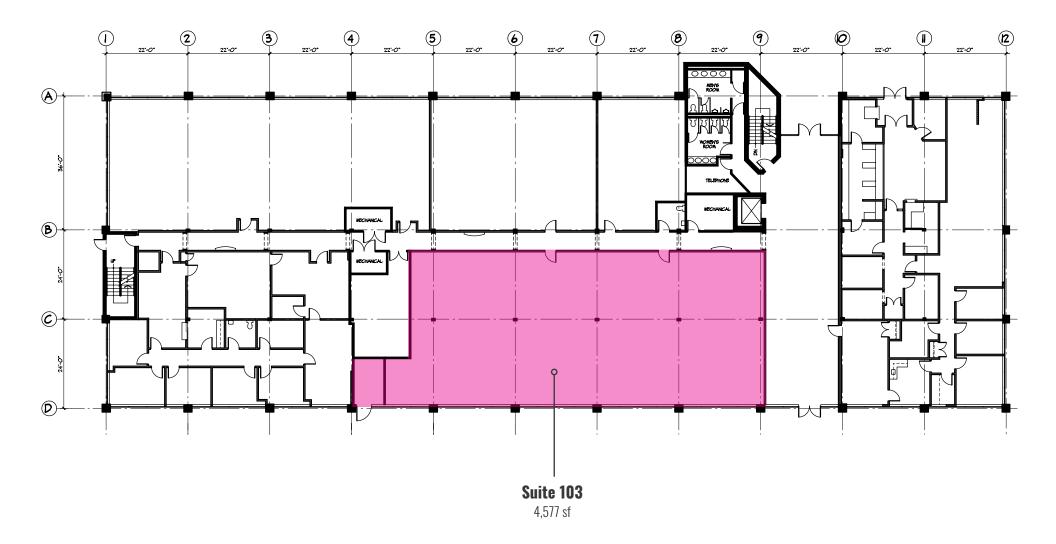

#### **MARYLAND EXECUTIVE PARK** 8501 LASALLE ROAD | TOWSON, MARYLAND 21286

#### FOR **LEASE**





## **PROPERTY** OVERVIEW

#### **HIGHLIGHTS**:

- Excellent location minutes from I-695 and Downtown Towson
- Plenty of food and banking options within walking distance
- Local owner operator
- Abundant free surface parking







## FIRST FLOOR PLAN



## SECOND FLOOR PLAN



#### SPACE PLAN: SUITE 103



#### SPACE PLAN: SUITE 211



# LOCAL **BIRDSEYE**



# LOCAL TRADE AREA



#### FOR MORE INFO **CONTACT:**



**JOE BRADLEY SENIOR VICE PRESIDENT & PRINCIPAL** 410.494.4892 JBRADLEY@mackenziecommercial.com



SENIOR VICE PRESIDENT & PRINCIPAL 410.494.6658 MMUELLER@mackenziecommercial.com



**HENSON FORD VICE PRESIDENT** 410.494.6657

HFORD@mackenziecommercial.com



2328 W. Joppa Road, Suite 200 Lutherville, MD 21093

LUTHERVILLE

VISIT PROPERTY PAGE FOR MORE INFORMATION.

No warranty or representation, expressed or implied, is made as to the accuracy of the information contained herein, and same is submitted subject to errors, omissions, change of price, rental or other conditions, withdrawal without notice, and to any specific lis