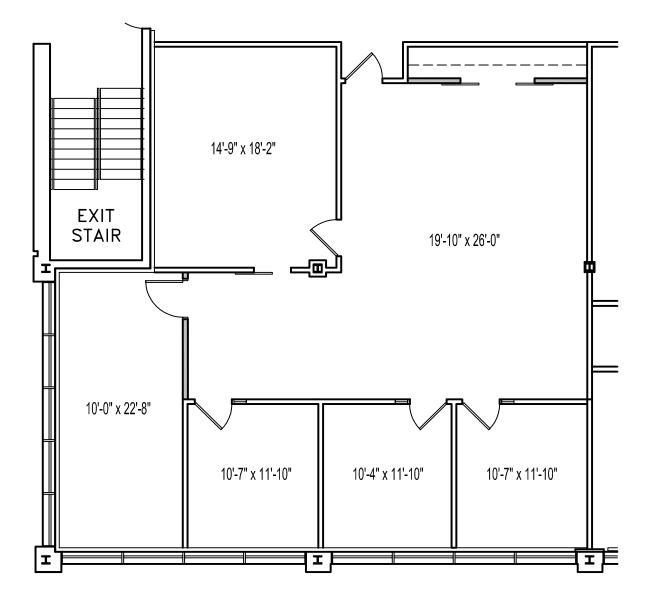

#### **MARYLAND EXECUTIVE PARK** 8501 LASALLE ROAD | TOWSON, MARYLAND 21286

#### FOR **LEASE**





## **PROPERTY** OVERVIEW

#### **HIGHLIGHTS**:

- Excellent location minutes from I-695 and Downtown Towson
- Plenty of food and banking options within walking distance
- Local owner operator
- Abundant free surface parking







## FIRST FLOOR PLAN



## SECOND FLOOR PLAN



#### SPACE PLAN: SUITE 103



#### SPACE PLAN: SUITE 211



# LOCAL **BIRDSEYE**



# LOCAL TRADE AREA



#### FOR MORE INFO **CONTACT:**



**JOE BRADLEY SENIOR VICE PRESIDENT & PRINCIPAL** 410.494.4892 JBRADLEY@mackenziecommercial.com



SENIOR VICE PRESIDENT & PRINCIPAL 410.494.6658 MMUELLER@mackenziecommercial.com



**HENSON FORD VICE PRESIDENT** 410.494.6657

HFORD@mackenziecommercial.com



2328 W. Joppa Road, Suite 200 Lutherville, MD 21093

LUTHERVILLE

VISIT PROPERTY PAGE FOR MORE INFORMATION.

No warranty or representation, expressed or implied, is made as to the accuracy of the information contained herein, and same is submitted subject to errors, omissions, change of price, rental or other conditions, withdrawal without notice, and to any specific listing conditions imposed by our principals.

www.MACKENZIECOMMERCIAL.com