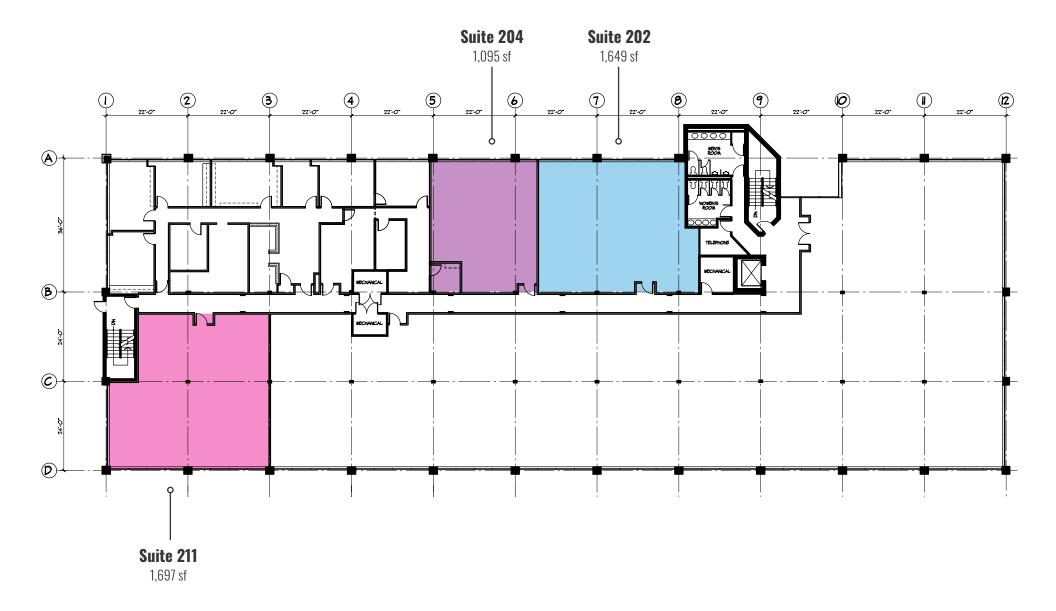

#### **MARYLAND EXECUTIVE PARK** 8501 LASALLE ROAD | TOWSON, MARYLAND 21286

#### FOR **LEASE**





## **PROPERTY** OVERVIEW

#### **HIGHLIGHTS**:

- Excellent location minutes from I-695 and Downtown Towson
- Plenty of food and banking options within walking distance
- Local owner operator
- Abundant free surface parking







## FIRST FLOOR PLAN



## SECOND FLOOR PLAN



#### SPACE PLAN: SUITE 103



#### SPACE PLAN: SUITE 211



# LOCAL **BIRDSEYE**



# LOCAL TRADE AREA



#### FOR MORE INFO **CONTACT:**



**JOE BRADLEY SENIOR VICE PRESIDENT & PRINCIPAL** 410.494.4892 JBRADLEY@mackenziecommercial.com



SENIOR VICE PRESIDENT & PRINCIPAL 410.494.6658 MMUELLER@mackenziecommercial.com



**HENSON FORD VICE PRESIDENT** 410.494.6657

HFORD@mackenziecommercial.com



2328 W. Joppa Road, Suite 200 Lutherville, MD 21093

LUTHERVILLE

VISIT PROPERTY PAGE FOR MORE INFORMATION.

No warranty or representation, expressed or implied, is made as to the accuracy of the information contained herein, and same is submitted subject to errors, omissions, change of price, rental or other conditions, withdrawal without notice, and to any specific listing conditions imposed