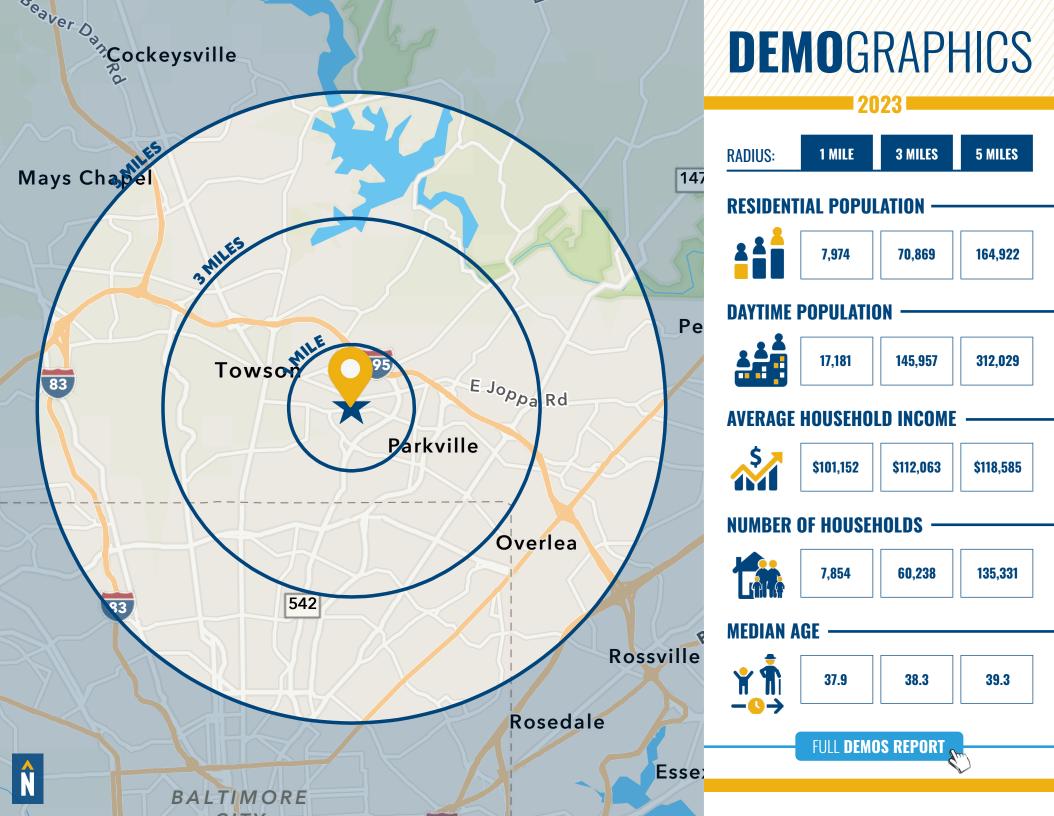

sy access to major highways I-695, I-83 & I-95
- Conforms to multiple uses
- Walk-ability to retail amenities
- Excellent visibility with opportunity for building signage
- Free on-site parking
- 24/7 secured access
- Elevator access, private offices, conference rooms, and kitchen
- In-place income opportunity with additional availability for owner occupancy

| BUILDING SIZE: | 23,595 SF ±             |
|----------------|-------------------------|
| LOT SIZE:      | 1.47 ACRES ±            |
| YEAR BUILT:    | 1980                    |
| STORIES:       | 2                       |
| PARKING:       | 3.19/1,000 SF           |
| ZONING:        | SE (SERVICE EMPLOYMENT) |





#### FLOOR PLAN - GROUND



#### FLOOR PLAN - FIRST FLOOR



#### FLOOR PLAN - SECOND FLOOR



#### LOCAL BIRDSEYE





## FOR MORE INFO CONTACT:



MATT MUELLER
SENIOR VICE PRESIDENT & PRINCIPAL
410.494.6658
MMUELLER@mackenziecommercial.com



JOE BRADLEY
SENIOR VICE PRESIDENT & PRINCIPAL
410.494.4892
JBRADLEY@mackenziecommercial.com



HENSON FORD
VICE PRESIDENT
410.494.6657
HFORD@mackenziecommercial.com



DYLAN BOZEL
REAL ESTATE ADVISOR
410.494.4896
DBOZEL@mackenziecommercial.com