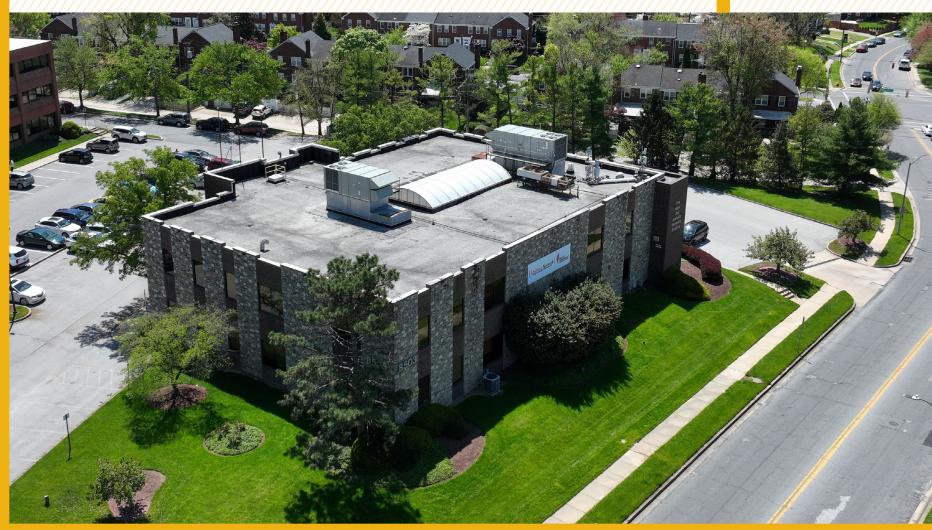

### **8503 LASALLE ROAD**

TOWSON, MARYLAND 21286

# **PROPERTY** OVERVIEW

#### **HIGHLIGHTS:**

- Easy access to major highways I-695, I-83 & I-95
- Conforms to multiple uses
- Walk-ability to retail amenities
- Excellent visibility with opportunity for building signage
- Free on-site parking
- 24/7 secured access
- Elevator access, private offices, conference rooms, and kitchen
- In-place income opportunity with additional availability for owner occupancy

| BUILDING SIZE: | 23,595 SF ±             |
|----------------|-------------------------|
| LOT SIZE:      | 1.47 ACRES ±            |
| YEAR BUILT:    | 1980                    |
| STORIES:       | 2                       |
| PARKING:       | 3.19/1,000 SF           |
| ZONING:        | SE (SERVICE EMPLOYMENT) |