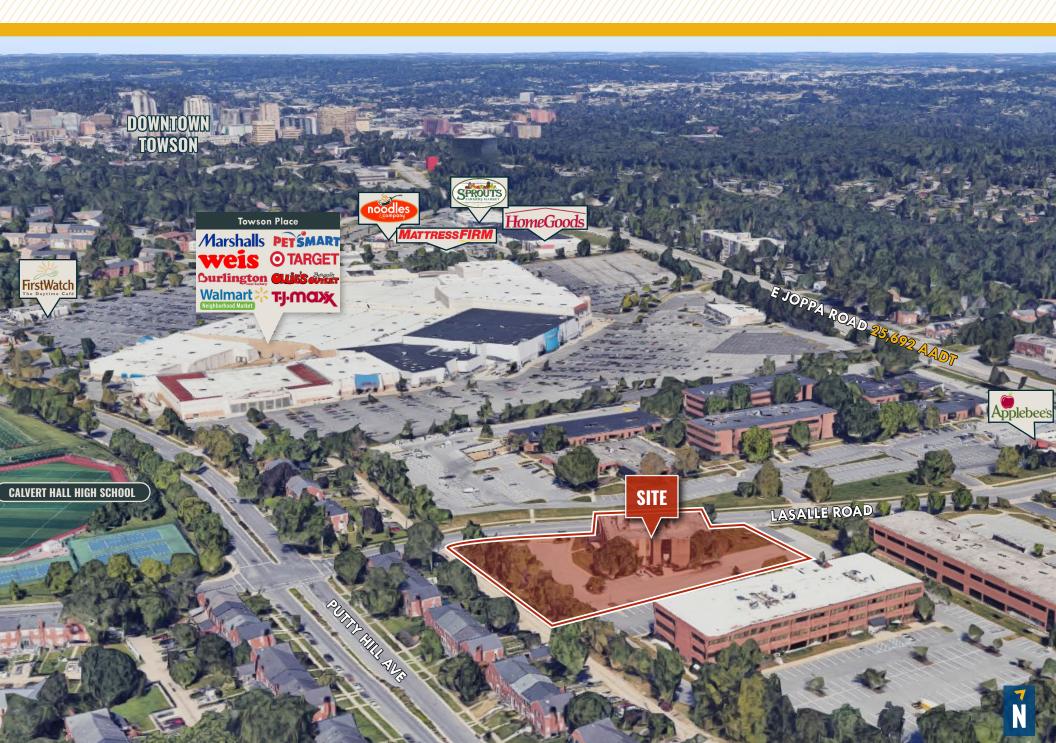

Easy access to major highways I-695, I-83 & I-95
- Conforms to multiple uses
- Walk-ability to retail amenities
- Excellent visibility with opportunity for building signage
- Free on-site parking
- 24/7 secured access
- Elevator access, private offices, conference rooms, and kitchen
- In-place income opportunity with additional availability for owner occupancy

| BUILDING SIZE: | 23,595 SF ±             |
|----------------|-------------------------|
| LOT SIZE:      | 1.47 ACRES ±            |
| YEAR BUILT:    | 1980                    |
| STORIES:       | 2                       |
| PARKING:       | 3.19/1,000 SF           |
| ZONING:        | SE (SERVICE EMPLOYMENT) |





#### FLOOR PLAN - GROUND



#### FLOOR PLAN - FIRST FLOOR



#### FLOOR PLAN - SECOND FLOOR



#### LOCAL BIRDSEYE





## FOR MORE INFO CONTACT:



MATT MUELLER
SENIOR VICE PRESIDENT & PRINCIPAL
410.494.6658
MMUELLER@mackenziecommercial.com



JOE BRADLEY
SENIOR VICE PRESIDENT & PRINCIPAL
410.494.4892
JBRADLEY@mackenziecommercial.com



HENSON FORD
VICE PRESIDENT
410.494.6657
HFORD@mackenziecommercial.com



DYLAN BOZEL
REAL ESTATE ADVISOR
410.494.4896
DBOZEL@mackenziecommercial.com