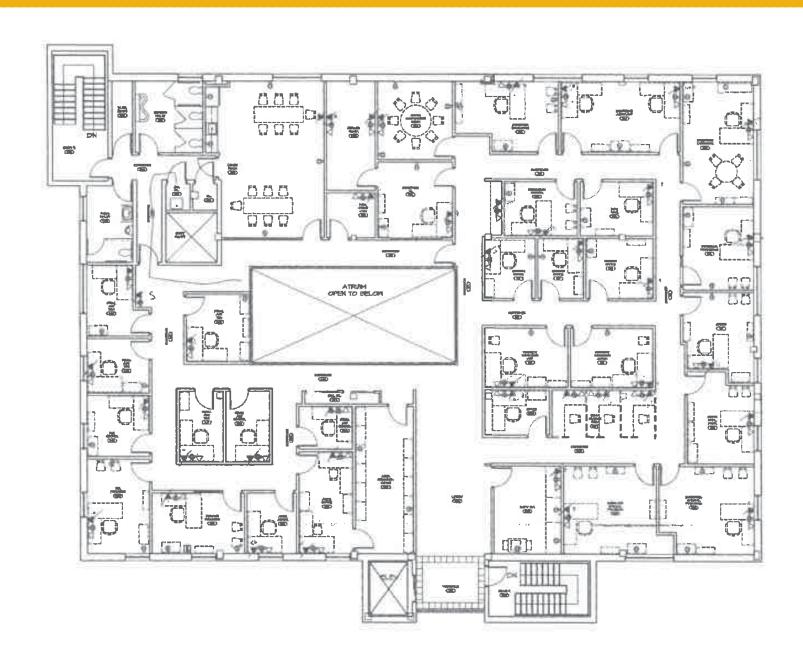

### **HIGHLIGHTS:**

- Easy access to major highways I-695, I-83 & I-95
- Conforms to multiple uses
- Walk-ability to retail amenities
- Excellent visibility with opportunity for building signage
- Free on-site parking
- 24/7 secured access
- Elevator access, private offices, conference rooms, and kitchen
- In-place income opportunity with additional availability for owner occupancy

| BUILDING SIZE: | 23,595 SF ±             |
|----------------|-------------------------|
| LOT SIZE:      | 1.47 ACRES ±            |
| YEAR BUILT:    | 1980                    |
| STORIES:       | 2                       |
| PARKING:       | 3.19/1,000 SF           |
| ZONING:        | SE (SERVICE EMPLOYMENT) |





#### FLOOR PLAN - GROUND



#### FLOOR PLAN - FIRST FLOOR



#### FLOOR PLAN - SECOND FLOOR



#### LOCAL BIRDSEYE





## FOR MORE INFO CONTACT:



MATT MUELLER
SENIOR VICE PRESIDENT & PRINCIPAL
410.494.6658
MMUELLER@mackenziecommercial.com



JOE BRADLEY
SENIOR VICE PRESIDENT & PRINCIPAL
410.494.4892
JBRADLEY@mackenziecommercial.com



HENSON FORD
VICE PRESIDENT
410.494.6657
HFORD@mackenziecommercial.com



DYLAN BOZEL
REAL ESTATE ADVISOR
410.494.4896
DBOZEL@mackenziecommercial.com