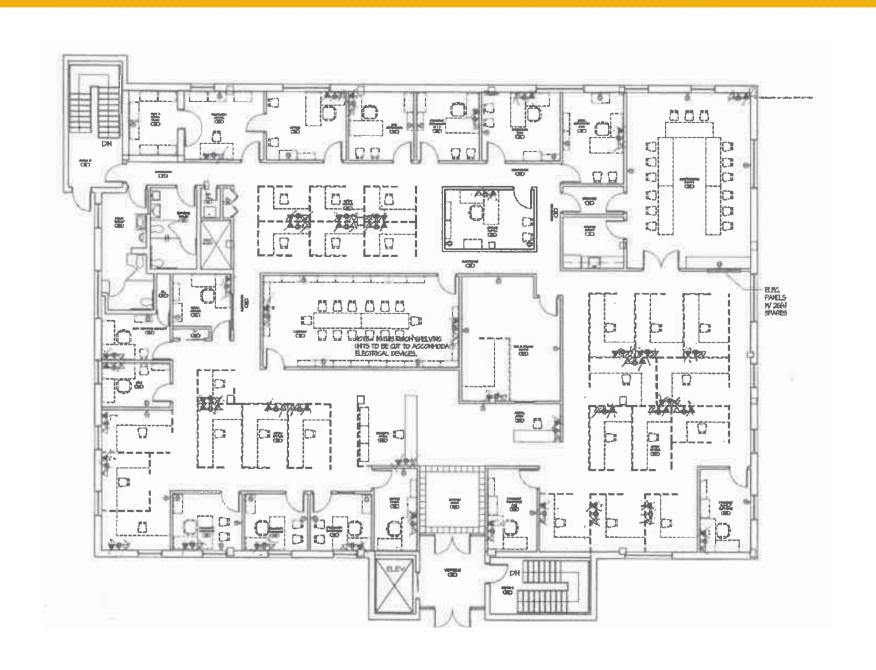

# **PROPERTY** OVERVIEW

#### **HIGHLIGHTS:**

- Easy access to major highways I-695, I-83 & I-95
- Conforms to multiple uses
- Walk-ability to retail amenities
- Excellent visibility with opportunity for building signage
- Free on-site parking
- 24/7 secured access
- Elevator access, private offices, conference rooms, and kitchen
- In-place income opportunity with additional availability for owner occupancy

| BUILDING SIZE: | 23,595 SF ±             |
|----------------|-------------------------|
| LOT SIZE:      | 1.47 ACRES ±            |
| YEAR BUILT:    | 1980                    |
| STORIES:       | 2                       |
| PARKING:       | 3.19/1,000 SF           |
| ZONING:        | SE (SERVICE EMPLOYMENT) |





#### FLOOR PLAN - GROUND



#### FLOOR PLAN - FIRST FLOOR



#### FLOOR PLAN - SECOND FLOOR



#### LOCAL BIRDSEYE





## FOR MORE INFO CONTACT:



MATT MUELLER
SENIOR VICE PRESIDENT & PRINCIPAL
410.494.6658
MMUELLER@mackenziecommercial.com



JOE BRADLEY
SENIOR VICE PRESIDENT & PRINCIPAL
410.494.4892
JBRADLEY@mackenziecommercial.com



HENSON FORD
VICE PRESIDENT
410.494.6657
HFORD@mackenziecommercial.com



DYLAN BOZEL
REAL ESTATE ADVISOR
410.494.4896
DBOZEL@mackenziecommercial.com