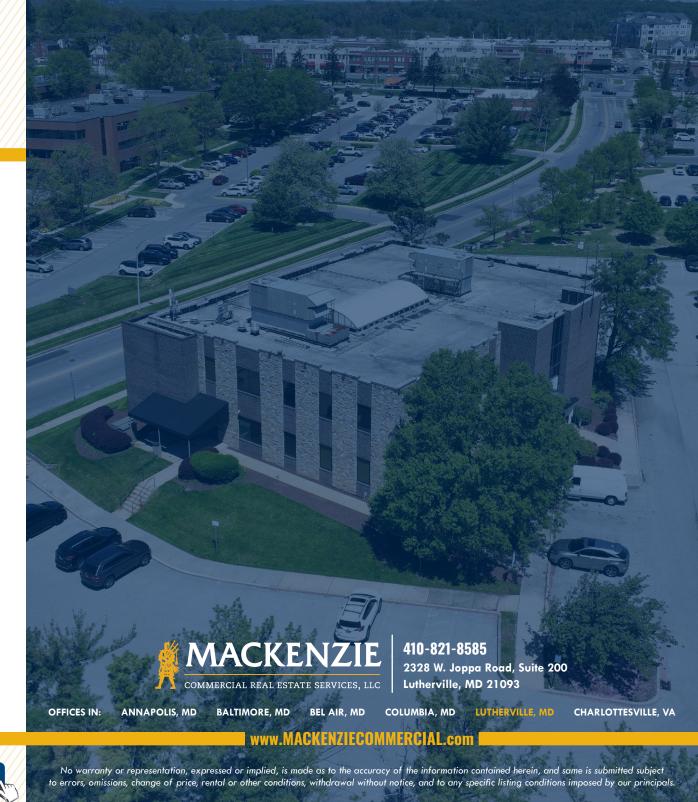

SIZE: | 23,595 SF ±             |
|----------------|-------------------------|
| LOT SIZE:      | 1.47 ACRES ±            |
| YEAR BUILT:    | 1980                    |
| STORIES:       | 2                       |
| PARKING:       | 3.19/1,000 SF           |
| ZONING:        | SE (SERVICE EMPLOYMENT) |





#### FLOOR PLAN - GROUND



#### FLOOR PLAN - FIRST FLOOR



#### FLOOR PLAN - SECOND FLOOR



#### LOCAL BIRDSEYE





## FOR MORE INFO CONTACT:



MATT MUELLER
SENIOR VICE PRESIDENT & PRINCIPAL
410.494.6658
MMUELLER@mackenziecommercial.com



JOE BRADLEY
SENIOR VICE PRESIDENT & PRINCIPAL
410.494.4892
JBRADLEY@mackenziecommercial.com



HENSON FORD
VICE PRESIDENT
410.494.6657
HFORD@mackenziecommercial.com



DYLAN BOZEL
REAL ESTATE ADVISOR
410.494.4896
DBOZEL@mackenziecommercial.com