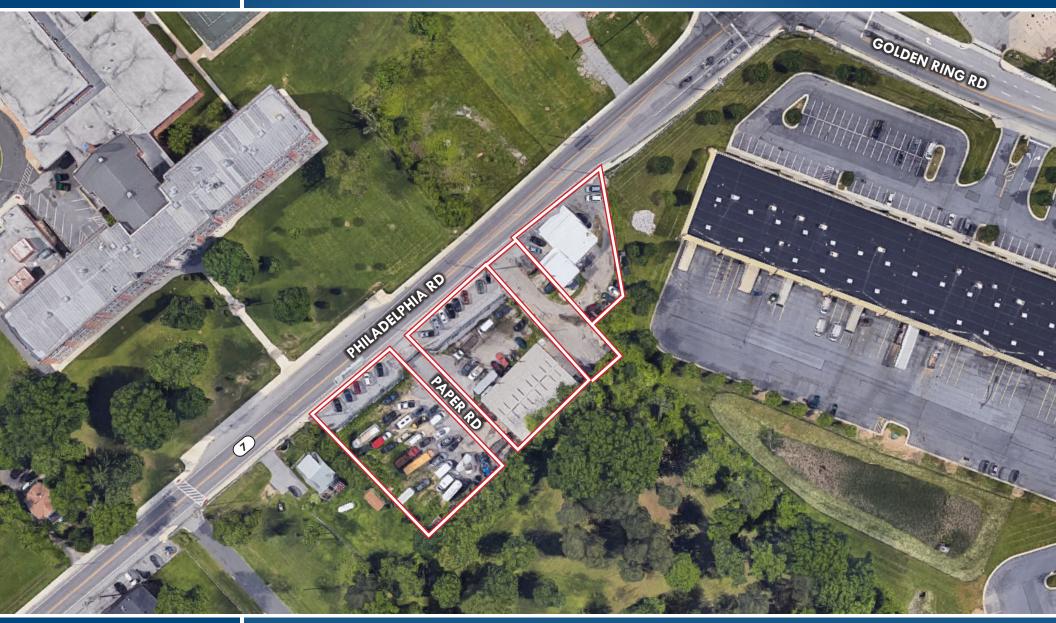

# PARCEL AERIAL 8543-8545 PHILADELPHIA ROAD | BALTIMORE, MARYLAND 21237

### **AVAILABLE**

LOT: 1.22 acres ±

#### HIGHLIGHTS

- » Fenced in lot
- » 13,181 AADT
- » 3 existing curb cuts
- > 350 sf ± of road frontage