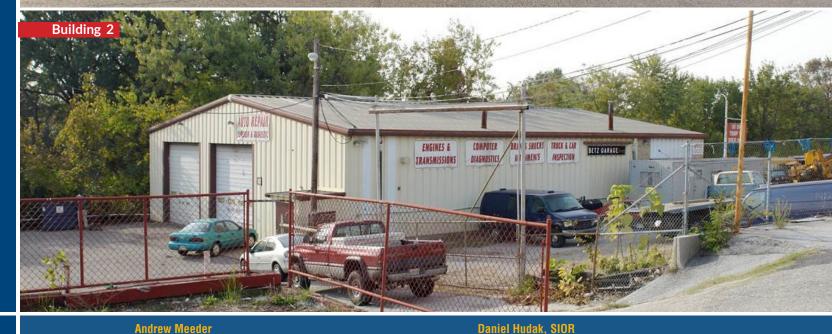

### **Building 2:**

- 4,920sf +/- service warehouse space
- 4 oversized drive in doors

# **8543-8545 PHILADELPHIA ROAD**

### BALTIMORE, MARYLAND 21237

3 410,494,4881

ameeder@mackenziecommercial.com