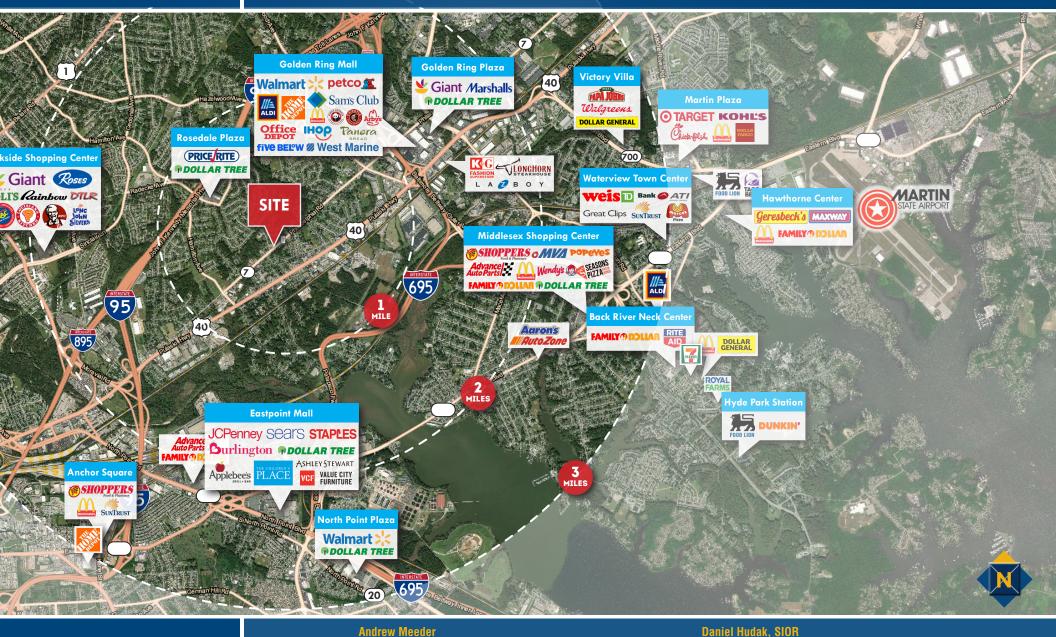

# **TRADE AREA** 8543-8545 PHILADELPHIA ROAD | BALTIMORE, MARYLAND 21237

3 410,494,4881

ameeder@mackenziecommercial.com

MacKenzie Commercial Real Estate Services, LLC • 443-573-3200 • 111 S. Calvert Street, Suite 2800 | Baltimore, Maryland 21202 • www.MACKENZIECOMMERCIAL.com