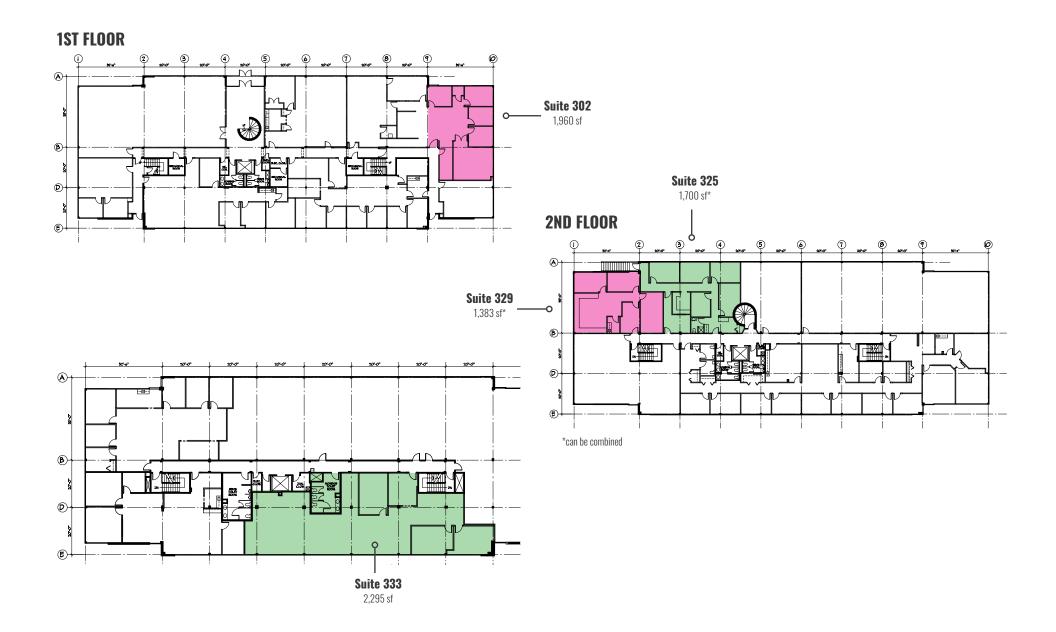

#### **MARYLAND EXECUTIVE PARK** 8600 LASALLE ROAD | TOWSON, MARYLAND 21286

#### FOR **LEASE**





#### **PROPERTY** OVERVIEW

#### **HIGHLIGHTS**:

- Excellent location minutes from I-695 and Downtown Towson
- Plenty of food and banking options within walking distance
- Local owner operator
- Abundant free surface parking





GOOGLE STREET VIEW,

## BUILDING **Photos**











#### CHESTER **BUILDING**



## OXFORD **Building**







#### SEVERN BUILDING



402 & 406 Can be combined to 3,611 sf

# LOCAL **BIRDSEYE**



## LOCAL TRADE AREA



#### FOR MORE INFO **CONTACT:**



**JOE BRADLEY SENIOR VICE PRESIDENT & PRINCIPAL** 410.494.4892 JBRADLEY@mackenziecommercial.com



SENIOR VICE PRESIDENT & PRINCIPAL 410.494.6658 MMUELLER@mackenziecommercial.com



**HENSON FORD VICE PRESIDENT** 410.494.6657

HFORD@mackenziecommercial.com



2328 W. Joppa Road, Suite 200 Lutherville, MD 21093

LUTHERVILLE

VISIT PROPERTY PAGE FOR MORE INFORMATION.

No warranty or representation, expressed or implied, is made as to the accuracy of the information contained herein, and same is submitted subject to errors, omissions, change of price, rental or other conditions, withdrawal without notice, and to any sp