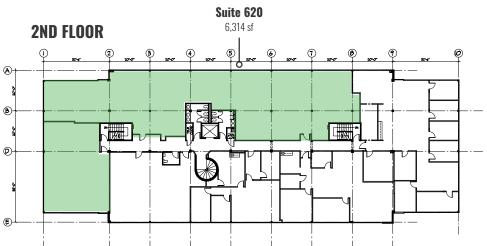

#### **MARYLAND EXECUTIVE PARK** 8600 LASALLE ROAD | TOWSON, MARYLAND 21286

#### FOR **LEASE**





#### **PROPERTY** OVERVIEW

#### **HIGHLIGHTS**:

- Excellent location minutes from I-695 and Downtown Towson
- Plenty of food and banking options within walking distance
- Local owner operator
- Abundant free surface parking





GOOGLE STREET VIEW,

## BUILDING **Photos**











#### CHESTER **BUILDING**



## OXFORD **Building**







#### SEVERN BUILDING



402 & 406 Can be combined to 3,611 sf

# LOCAL **BIRDSEYE**



## LOCAL TRADE AREA



#### FOR MORE INFO **CONTACT:**



**JOE BRADLEY SENIOR VICE PRESIDENT & PRINCIPAL** 410.494.4892 JBRADLEY@mackenziecommercial.com



SENIOR VICE PRESIDENT & PRINCIPAL 410.494.6658 MMUELLER@mackenziecommercial.com



**HENSON FORD VICE PRESIDENT** 410.494.6657

HFORD@mackenziecommercial.com



2328 W. Joppa Road, Suite 200 Lutherville, MD 21093

LUTHERVILLE

VISIT PROPERTY PAGE FOR MORE INFORMATION.

No warranty or representation, expressed or implied, is made as to the accuracy of the information contained herein, and same is submitted subject to errors, omissions, change of price, rental or other conditions, withdrawal without notice, and to any specific listing conditions impo