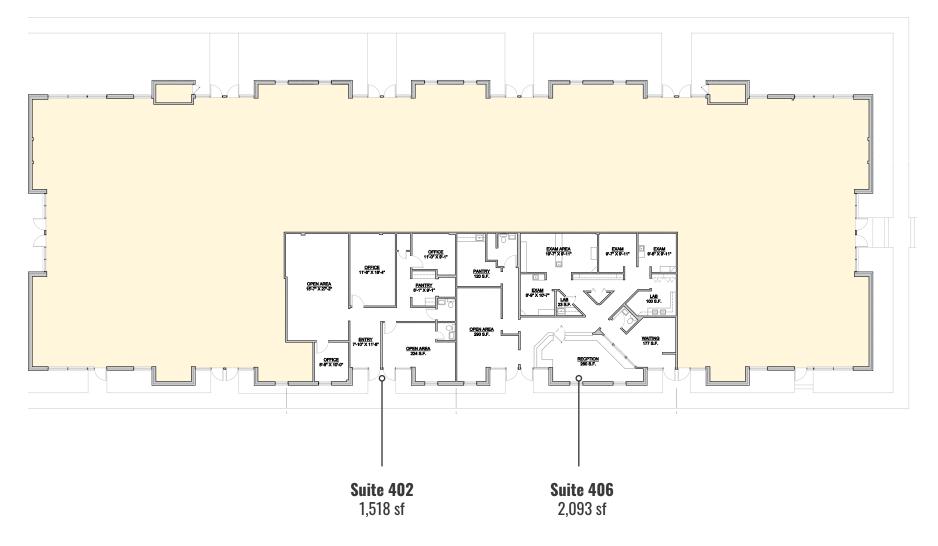

#### **MARYLAND EXECUTIVE PARK** 8600 LASALLE ROAD | TOWSON, MARYLAND 21286

#### FOR **LEASE**





#### **PROPERTY** OVERVIEW

#### **HIGHLIGHTS**:

- Excellent location minutes from I-695 and Downtown Towson
- Plenty of food and banking options within walking distance
- Local owner operator
- Abundant free surface parking





GOOGLE STREET VIEW,

## BUILDING **Photos**











#### CHESTER **BUILDING**



## OXFORD **Building**







#### SEVERN BUILDING



402 & 406 Can be combined to 3,611 sf

# LOCAL **BIRDSEYE**



## LOCAL TRADE AREA



#### FOR MORE INFO **CONTACT:**



**JOE BRADLEY SENIOR VICE PRESIDENT & PRINCIPAL** 410.494.4892 JBRADLEY@mackenziecommercial.com



SENIOR VICE PRESIDENT & PRINCIPAL 410.494.6658 MMUELLER@mackenziecommercial.com



**HENSON FORD VICE PRESIDENT** 410.494.6657

HFORD@mackenziecommercial.com



2328 W. Joppa Road, Suite 200 Lutherville, MD 21093

LUTHERVILLE

VISIT PROPERTY PAGE FOR MORE INFORMATION.

No warranty or representation, expressed or implied, is made as to the accuracy of the information contained herein, and same is submitted subject to errors, omissions, change of price, rental or other conditions, withdrawal without notice, and to any specific listing conditions imposed by our principals.