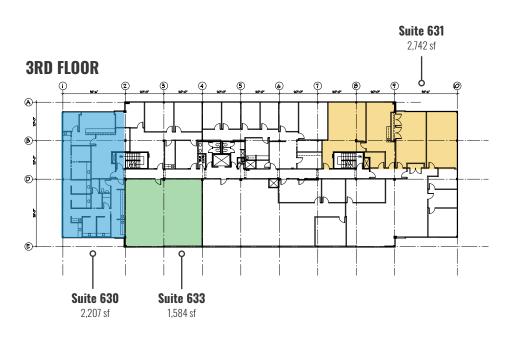

#### **MARYLAND EXECUTIVE PARK** 8600 LASALLE ROAD | TOWSON, MARYLAND 21286

#### FOR **LEASE**





#### **PROPERTY** OVERVIEW

#### **HIGHLIGHTS**:

- Excellent location minutes from I-695 and Downtown Towson
- Plenty of food and banking options within walking distance
- Local owner operator
- Abundant free surface parking





GOOGLE STREET VIEW,

## BUILDING **Photos**











#### CHESTER **BUILDING**



## OXFORD **Building**







#### SEVERN BUILDING



402 & 406 Can be combined to 3,611 sf

# LOCAL **BIRDSEYE**



## LOCAL TRADE AREA



#### FOR MORE INFO **CONTACT:**



**JOE BRADLEY SENIOR VICE PRESIDENT & PRINCIPAL** 410.494.4892 JBRADLEY@mackenziecommercial.com



SENIOR VICE PRESIDENT & PRINCIPAL 410.494.6658 MMUELLER@mackenziecommercial.com



**HENSON FORD VICE PRESIDENT** 410.494.6657

HFORD@mackenziecommercial.com



2328 W. Joppa Road, Suite 200 Lutherville, MD 21093

LUTHERVILLE

VISIT PROPERTY PAGE FOR MORE INFORMATION.

No warranty or representation, expressed or implied, is made as to the accuracy of the information contained herein, and same is submitted subject to errors, omissions, change of price, rental or other conditions, withdrawal without notice, and to any specific listing conditions im