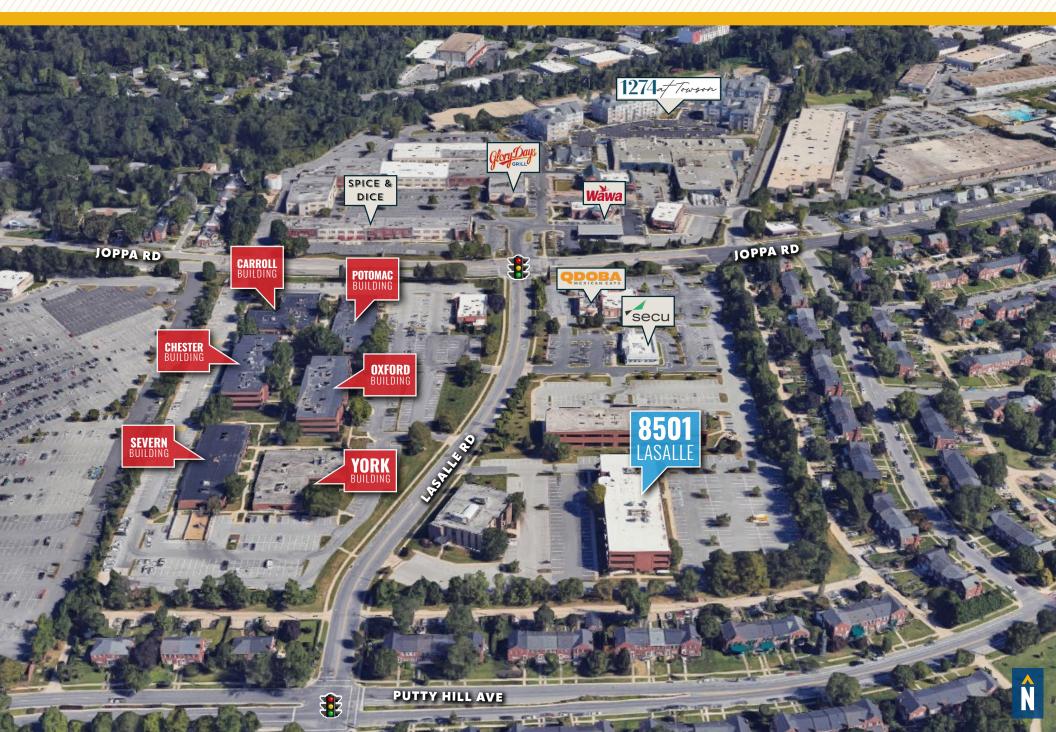

#### **MARYLAND EXECUTIVE PARK** 8600 LASALLE ROAD | TOWSON, MARYLAND 21286

#### FOR **LEASE**





#### **PROPERTY** OVERVIEW

#### **HIGHLIGHTS**:

- Excellent location minutes from I-695 and Downtown Towson
- Plenty of food and banking options within walking distance
- Local owner operator
- Abundant free surface parking





GOOGLE STREET VIEW,

## BUILDING **Photos**











#### CHESTER **BUILDING**



## OXFORD **Building**







#### SEVERN BUILDING



402 & 406 Can be combined to 3,611 sf

# LOCAL **BIRDSEYE**



## LOCAL TRADE AREA



#### FOR MORE INFO **CONTACT:**



**JOE BRADLEY SENIOR VICE PRESIDENT & PRINCIPAL** 410.494.4892 JBRADLEY@mackenziecommercial.com



SENIOR VICE PRESIDENT & PRINCIPAL 410.494.6658 MMUELLER@mackenziecommercial.com



**HENSON FORD VICE PRESIDENT** 410.494.6657

HFORD@mackenziecommercial.com



2328 W. Joppa Road, Suite 200 Lutherville, MD 21093

LUTHERVILLE

VISIT PROPERTY PAGE FOR MORE INFORMATION.

No warranty or representation, expressed or implied, is made as to the accuracy of the information contained herein, and same is submitted subject to errors, omissions, change of price, rental or other conditions, withdrawal without notice, and to any specific listing conditions imposed by our principals.

www.MACKENZIECOMMERCIAL.com