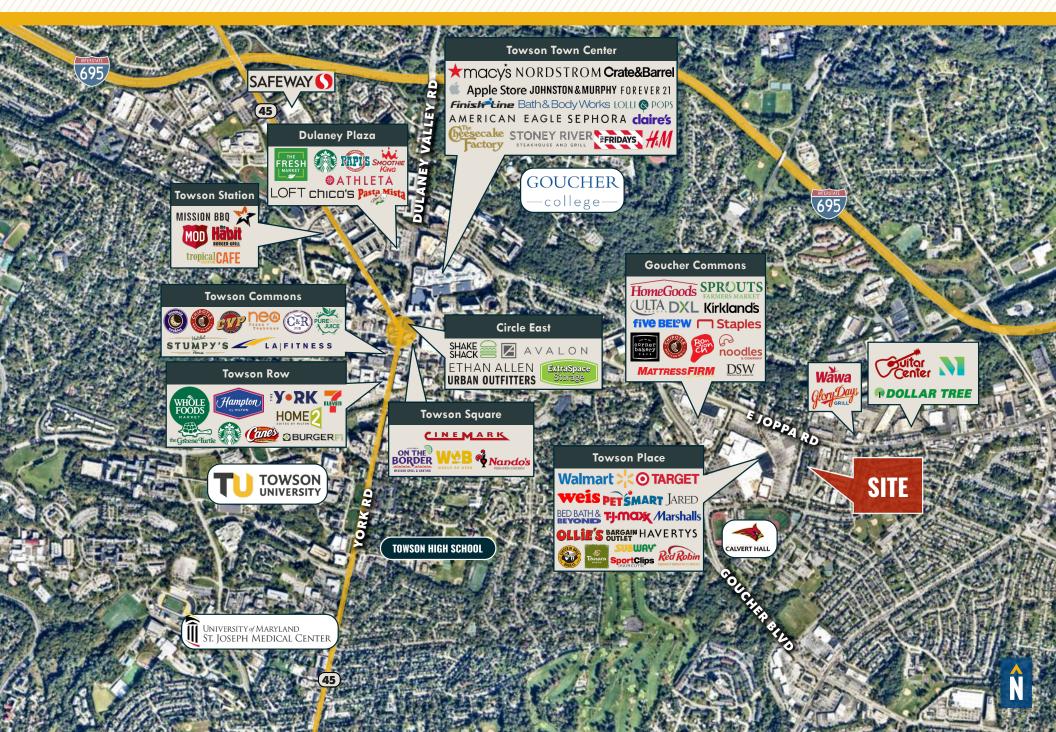

#### **MARYLAND EXECUTIVE PARK** 8600 LASALLE ROAD | TOWSON, MARYLAND 21286

#### FOR **LEASE**





#### **PROPERTY** OVERVIEW

#### **HIGHLIGHTS**:

- Excellent location minutes from I-695 and Downtown Towson
- Plenty of food and banking options within walking distance
- Local owner operator
- Abundant free surface parking





GOOGLE STREET VIEW,

## BUILDING **Photos**











#### CHESTER **BUILDING**



## OXFORD **Building**







#### SEVERN BUILDING



402 & 406 Can be combined to 3,611 sf

# LOCAL **BIRDSEYE**



## LOCAL TRADE AREA



#### FOR MORE INFO **CONTACT:**



**JOE BRADLEY SENIOR VICE PRESIDENT & PRINCIPAL** 410.494.4892 JBRADLEY@mackenziecommercial.com



SENIOR VICE PRESIDENT & PRINCIPAL 410.494.6658 MMUELLER@mackenziecommercial.com



**HENSON FORD VICE PRESIDENT** 410.494.6657

HFORD@mackenziecommercial.com



2328 W. Joppa Road, Suite 200 Lutherville, MD 21093

LUTHERVILLE

VISIT PROPERTY PAGE FOR MORE INFORMATION.

No warranty or representation, expressed or implied, is made as to the accuracy of the information contained herein, and same is submitted subject to errors, omissions, change of price, rental or other conditions, withdrawal without notice, and to any specific listing conditions imposed by our principals.

www.MACKENZIECOMMERCIAL.com