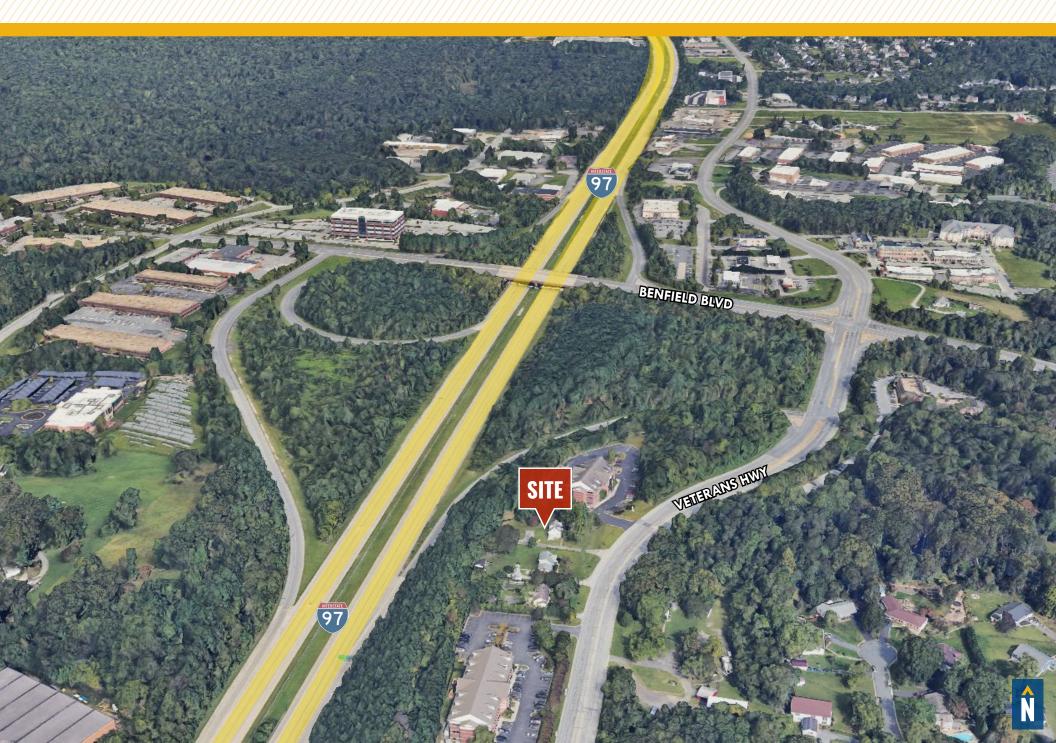

* OVERVIEW

#### **HIGHLIGHTS:**

- Appraised in 2022 at \$500,000
- Motivated seller
- Easy access to I-97 and Route 32 via Veterans Highway
- Close proximity retail amenities, restaurants, banking, etc.
- Excellent visibility AADT 12,630 on Veterans Highway
- Possible uses including adult daycare, bank, childcare, commercial telecom, community centers, clubs, dental, funeral home, health/ fitness, hospice, medical office, professional office, optician, religious, restaurant, small grocery, school, veterinary clinic

SITE SIZE:

0.50 ACRES ±

**ZONING:** 

C-2 (COMMERCIAL-OFFICE COMPLEX WITH SOME AUXILIARY AND RETAIL USES PERMITTED, INCLUDING STANDALONE RESTAURANTS, ETC.)

**SALE PRICE:** 

<del>\$433,300</del> \$479,000





## PLAT MAP

#### **Anne Arundel County**



# LOCAL BIRDSEYE



### LOCAL BIRDSEYE





# FOR MORE INFO CONTACT:



BETHANY HOBBS
SENIOR REAL ESTATE ADVISOR
410.953.0359
BHOBBS@mackenziecommercial.com



TRISH FARRELL
SENIOR VICE PRESIDENT & PRINCIPAL
410.974.9003
TFARRELL@mackenziecommercial.com



ETHAN BINNIX
REAL ESTATE ADVISOR
443.798.9342
EBINNIX@mackenziecommercial.com