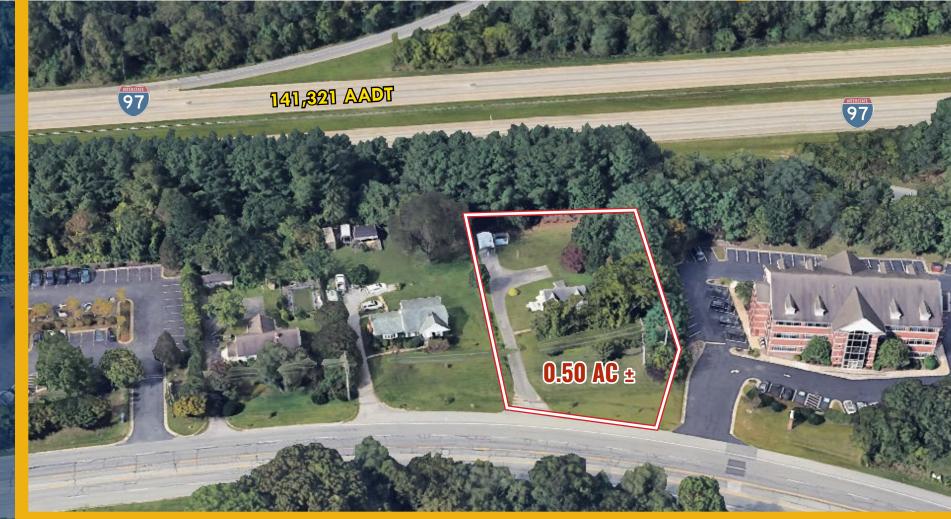

# LOCAL BIRDSEYE

### LOCAL BIRDSEYE

SITE SIZE:

0.50 ACRES ±

**ZONING:** 

C-2 (COMMERCIAL-OFFICE COMPLEX WITH SOME AUXILIARY AND RETAIL USES PERMITTED, INCLUDING STANDALONE RESTAURANTS, ETC.)

**SALE PRICE:** 

<del>\$433,300</del> \$479,000