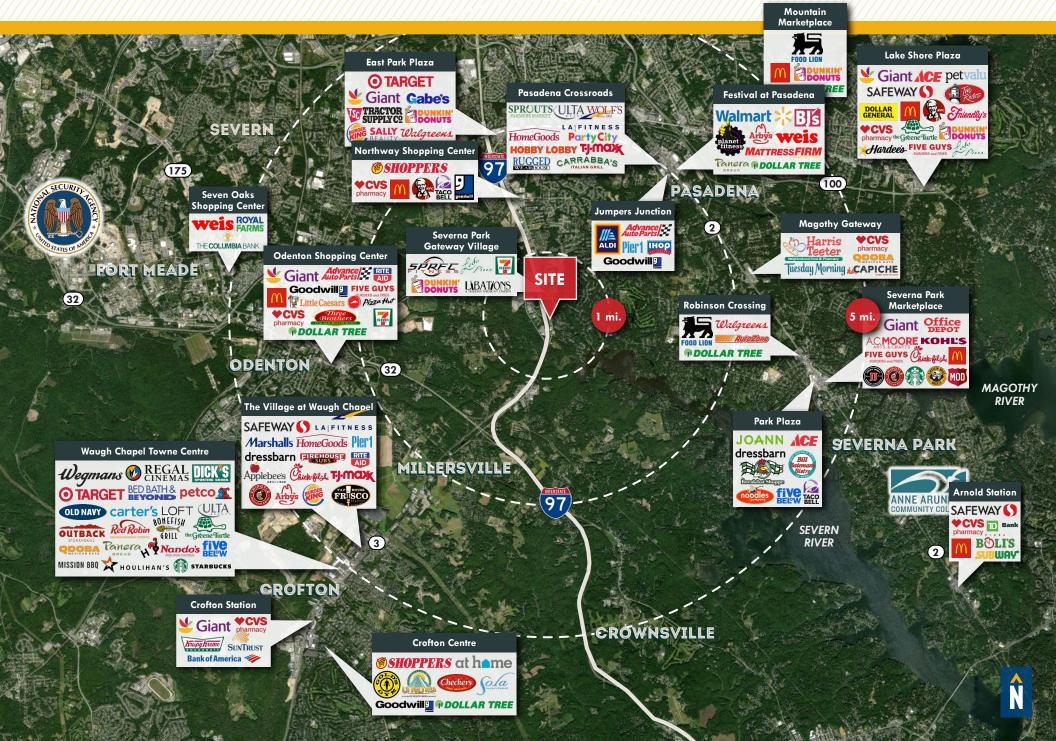

#### **HIGHLIGHTS:**

- Appraised in 2022 at \$500,000
- Motivated seller
- Easy access to I-97 and Route 32 via Veterans Highway
- Close proximity retail amenities, restaurants, banking, etc.
- Excellent visibility AADT 12,630 on Veterans Highway
- Possible uses including adult daycare, bank, childcare, commercial telecom, community centers, clubs, dental, funeral home, health/ fitness, hospice, medical office, professional office, optician, religious, restaurant, small grocery, school, veterinary clinic