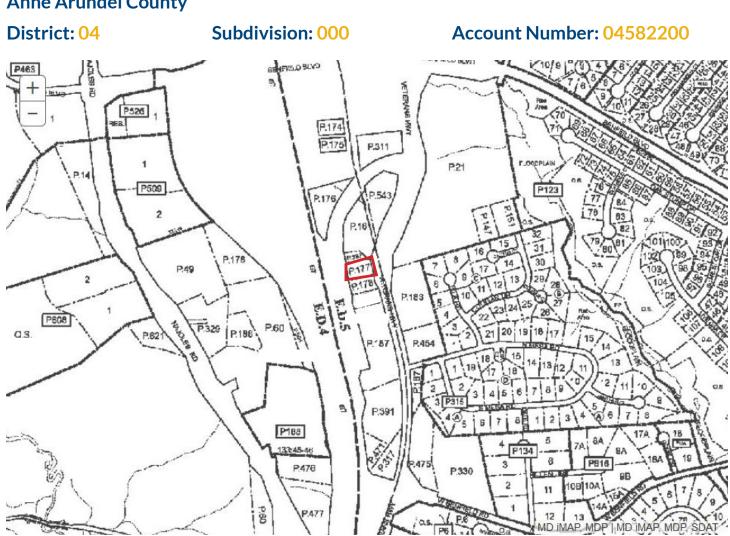

# **PROPERTY** OVERVIEW

#### **HIGHLIGHTS:**

- Appraised in 2022 at \$500,000
- Motivated seller
- Easy access to I-97 and Route 32 via Veterans Highway
- Close proximity retail amenities, restaurants, banking, etc.
- Excellent visibility AADT 12,630 on Veterans Highway
- Possible uses including adult daycare, bank, childcare, commercial telecom, community centers, clubs, dental, funeral home, health/ fitness, hospice, medical office, professional office, optician, religious, restaurant, small grocery, school, veterinary clinic

SITE SIZE:

0.50 ACRES ±

**ZONING:** 

C-2 (COMMERCIAL-OFFICE COMPLEX WITH SOME AUXILIARY AND RETAIL USES PERMITTED, INCLUDING STANDALONE RESTAURANTS, ETC.)

**SALE PRICE:** 

<del>\$433,300</del> \$479,000





## PLAT MAP

#### **Anne Arundel County**



# LOCAL BIRDSEYE



### LOCAL BIRDSEYE





# FOR MORE INFO CONTACT:



BETHANY HOBBS
SENIOR REAL ESTATE ADVISOR
410.953.0359
BHOBBS@mackenziecommercial.com



TRISH FARRELL
SENIOR VICE PRESIDENT & PRINCIPAL
410.974.9003
TFARRELL@mackenziecommercial.com



ETHAN BINNIX
REAL ESTATE ADVISOR
443.798.9342
EBINNIX@mackenziecommercial.com