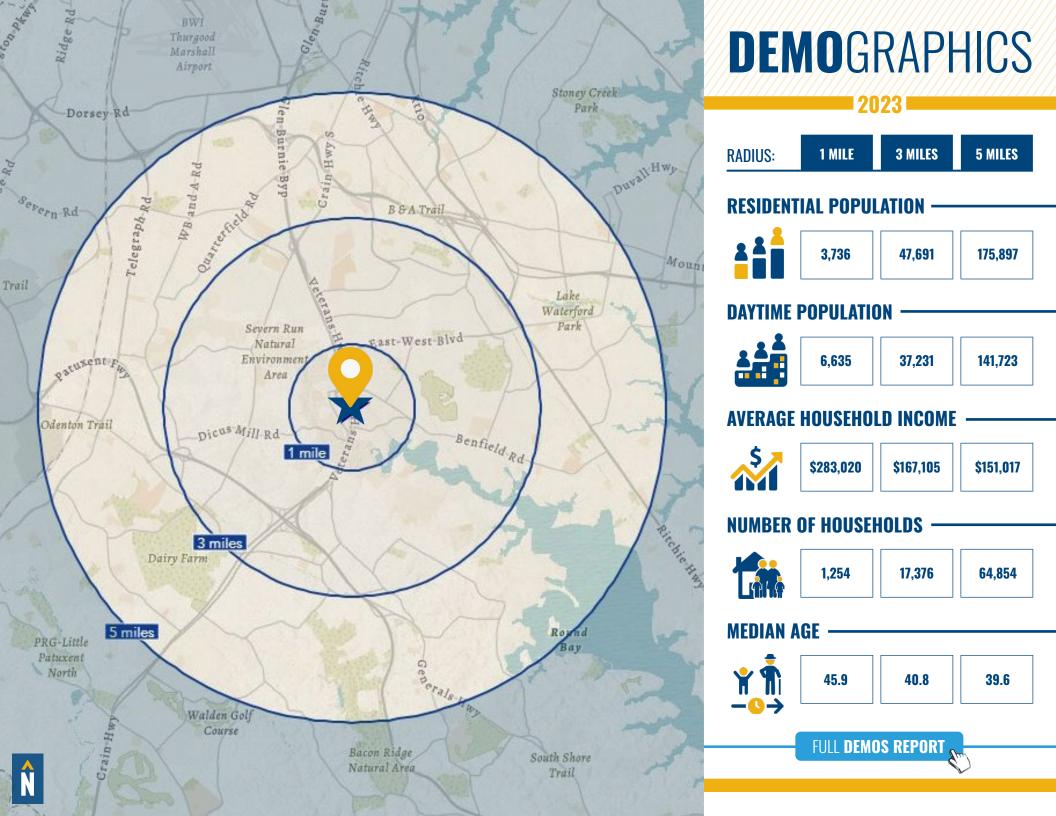

#### **HIGHLIGHTS:**

- Appraised in 2022 at \$500,000
- Motivated seller
- Easy access to I-97 and Route 32 via Veterans Highway
- Close proximity retail amenities, restaurants, banking, etc.
- Excellent visibility AADT 12,630 on Veterans Highway
- Possible uses including adult daycare, bank, childcare, commercial telecom, community centers, clubs, dental, funeral home, health/ fitness, hospice, medical office, professional office, optician, religious, restaurant, small grocery, school, veterinary clinic