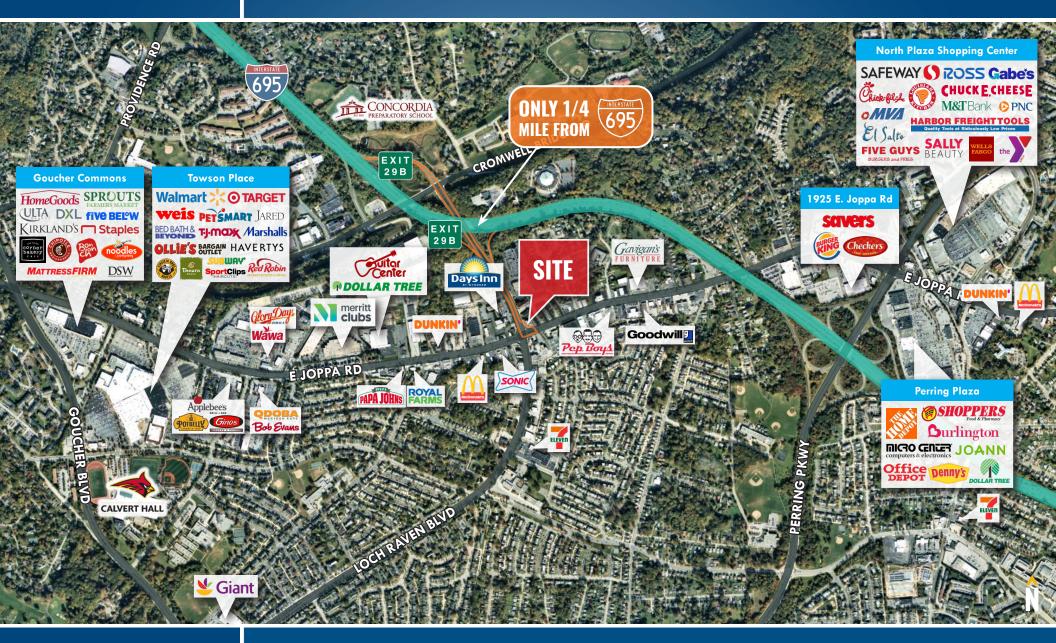

### **IMMEDIATE TRADE AREA** 8701 LOCH RAVEN BOULEVARD | TOWSON, MARYLAND 21286

John HarringtonSenior Vice President & PrincipalTim HarringtonReal Estate Advisor☎ 410.494.4863ज jharrington@mackenziecommercial.com☎ 410.494.4855ज timharrington@mackenziecommercial.comMacKenzie Commercial Real Estate Services, LLC• 410-821-8585• 2328 W. Joppa Road, Suite 200 | Lutherville-Timonium, Maryland 21093• www.MACKENZIECOMMERCIAL.com