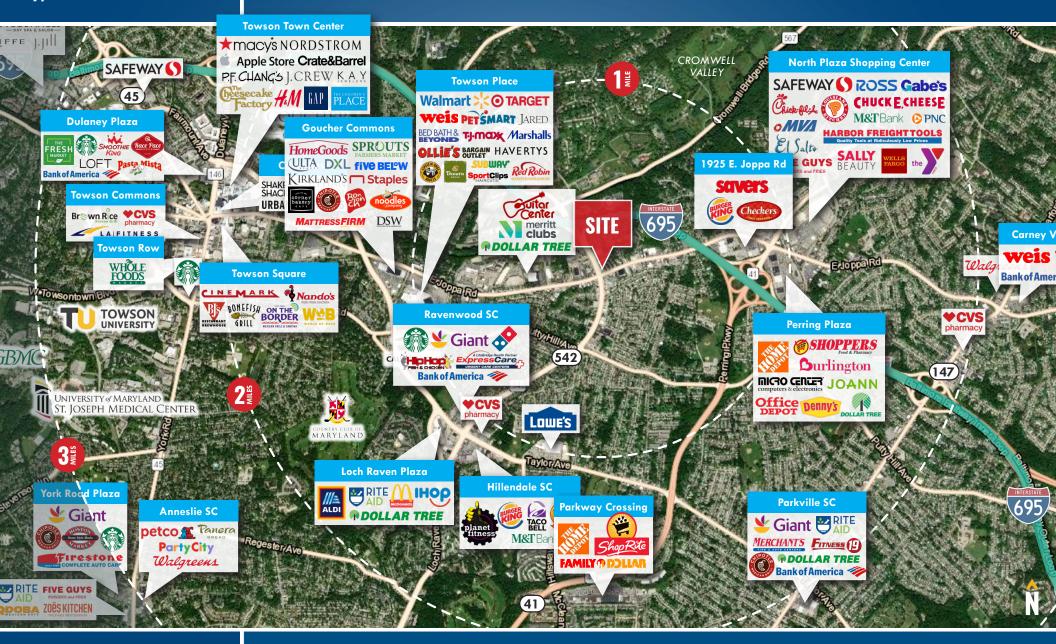

## TOWSON/PARKVILLE TRADE AREA 8701 LOCH RAVEN BOULEVARD | TOWSON, MARYLAND 21286

John Harrington | Senior Vice President & Principal **Tim Harrington |** Real Estate Advisor 🖀 410.494.4863 🔄 jharrington@mackenziecommercial.com 🖀 410.494.4855 🖂 timharrington@mackenziecommercial.com MacKenzie Commercial Real Estate Services, LLC • 410-821-8585 • 2328 W. Joppa Road, Suite 200 | Lutherville-Timonium, Maryland 21093 • www.MACKENZIECOMMERCIAL.com