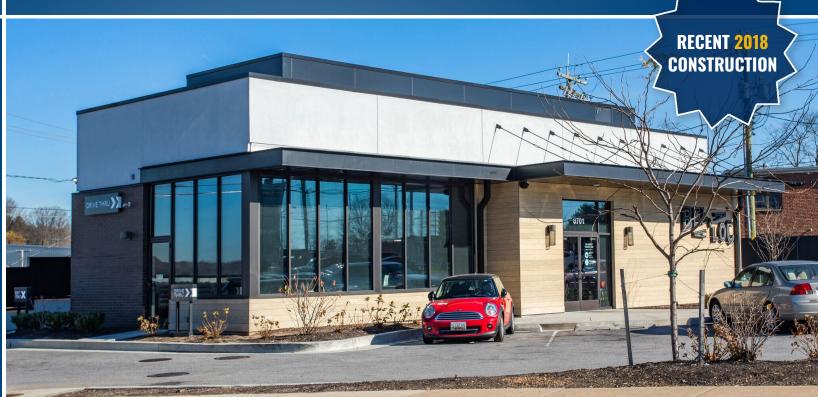

### FREESTANDING **RETAIL** W/ DRIVE-THRU 8701 LOCH RAVEN BOULEVARD TOWSON, MARYLAND 21286

John Harrington | Senior Vice President & Principal **Tim Harrington |** Real Estate Advisor 🖀 410.494.4855 📨 timharrington@mackenziecommercial.com 🖀 410.494.4863 🔄 jharrington@mackenziecommercial.com MacKenzie Commercial Real Estate Services, LLC • 410-821-8585 • 2328 W. Joppa Road, Suite 200 | Lutherville-Timonium, Maryland 21093 • www.MACKENZIECOMMERCIAL.com

#### FREESTANDING RETAIL W/ DRIVE-THRU 8701 LOCH RAVEN BOULEVARD | TOWSON, MARYLAND 21286

**BUILDING SIZE** 

1,800 sf ±

LOT SIZE

.316 Acres ±

ZONING BM (Business Major)

TRAFFIC COUNT

32,871 AADT (Loch Raven Blvd) 25,692 AADT (Joppa Rd)

#### HIGHLIGHTS

- Freestanding building w/ drivethru prominently located at the intersection of Loch Raven Boulevard and E Joppa Road
- High visibility location (55,000+ cars/day pass thru the signalized intersection)
- 1/4 mi. S. of Baltimore Beltway
   I-695 Exit 29B at the gateway
   into Towson and Baltimore City
- ► Ideal for café/restaurant/QSR