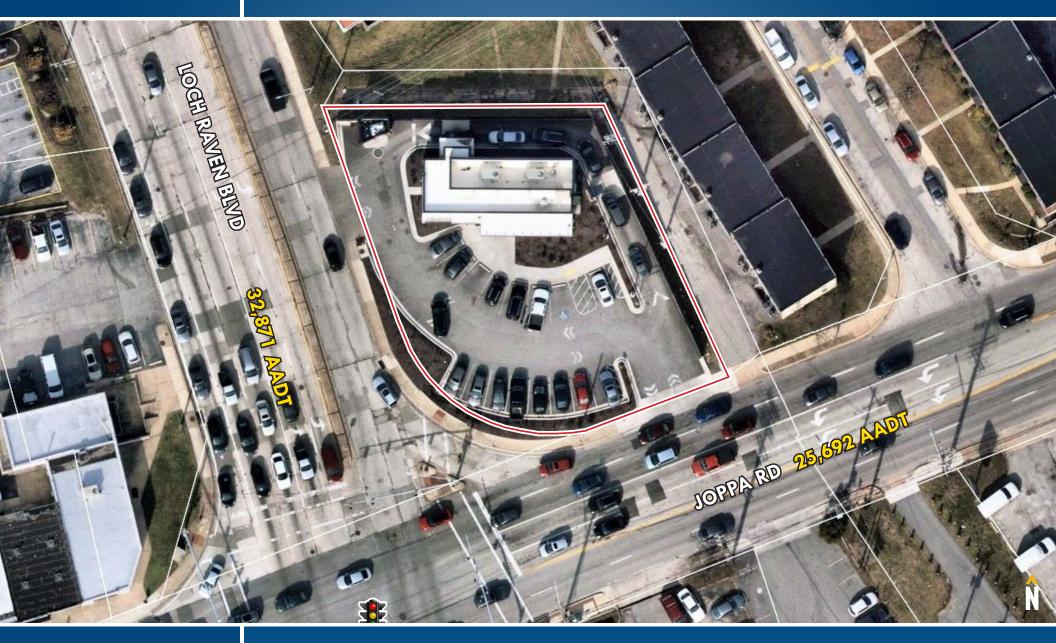

#### FREESTANDING RETAIL W/ DRIVE-THRU 8701 LOCH RAVEN BOULEVARD | TOWSON, MARYLAND 21286

**BUILDING SIZE** 

1,800 sf ±

LOT SIZE

.316 Acres ±

ZONING BM (Business Major)

TRAFFIC COUNT

32,871 AADT (Loch Raven Blvd) 25,692 AADT (Joppa Rd)

#### HIGHLIGHTS

- Freestanding building w/ drivethru prominently located at the intersection of Loch Raven Boulevard and E Joppa Road
- High visibility location (55,000+ cars/day pass thru the signalized intersection)
- 1/4 mi. S. of Baltimore Beltway
   I-695 Exit 29B at the gateway
   into Towson and Baltimore City
- ► Ideal for café/restaurant/QSR