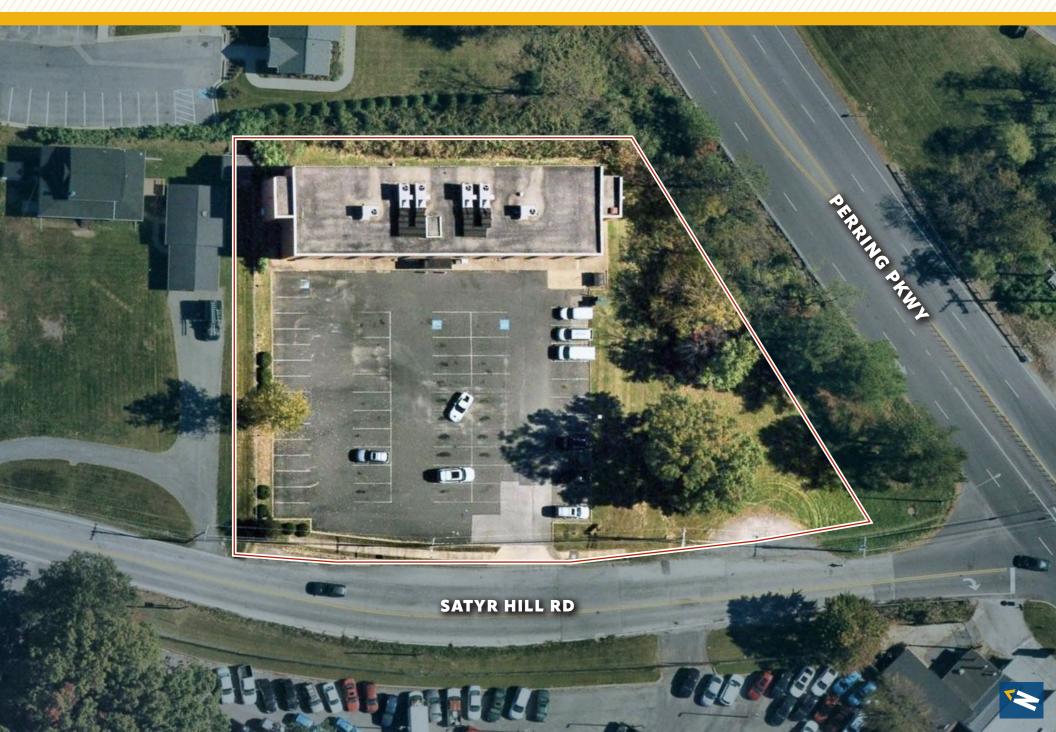

## **OFFICE SPACE**

8831 SATYR HILL ROAD | PARKVILLE, MARYLAND 21234

### FOR **LEASE**





## **PROPERTY** OVERVIEW

#### HIGHLIGHTS:

- 625 SF ± office suite available
  (3 private offices, bullpen and reception area)
- Common area restrooms
- New elevator (2022)
- Ample free surface parking
- On-site ownership
- Many amenities within walking distance
- Convenient location with easy access to I-695 and Perring Parkway

| AVAILABLE:     | 625 SF $\pm$ (suite 210) |
|----------------|--------------------------|
| BUILDING SIZE: | 1 <i>5,</i> 600 SF ±     |
| PARKING:       | 4:00/1,000 SF            |
| ZONING:        | RO (RESIDENTIAL OFFICE)  |
| RENTAL RATE:   | \$16.50 PSF, MG          |









## **INTERIOR PHOTOS:** SUITE 210



## **MARKET** AERIAL



# FOR MORE INFO **CONTACT:**



PATRICK J. SMITH REAL ESTATE ADVISOR 847.346.2701 PJSMITH@mackenziecommercial.com



MIKE RUOCCO SENIOR VICE PRESIDENT & PRINCIPAL 410.494.4868

**410.434.4000** MRUOCCO@mackenziecommercial.com



BALTIMORE, MD

**OFFICES IN:** 

ANNAPOLIS, MD

**410-821-8585** 2328 W. Joppa Road, Suite 200 Lutherville, MD 21093

LUTHERVILLE, MD

CHARLOTTESVILLE, VA

VISIT PROPERTY PAGE FOR MORE INFORMATION.

No warranty or representation, expressed or implied, is made as to the accuracy of the information contained herein, and same is submitted subject to errors, omissions, change of price, rental or other conditions, withdrawal without notice, and to any specific listing conditions imposed by our principals.

w