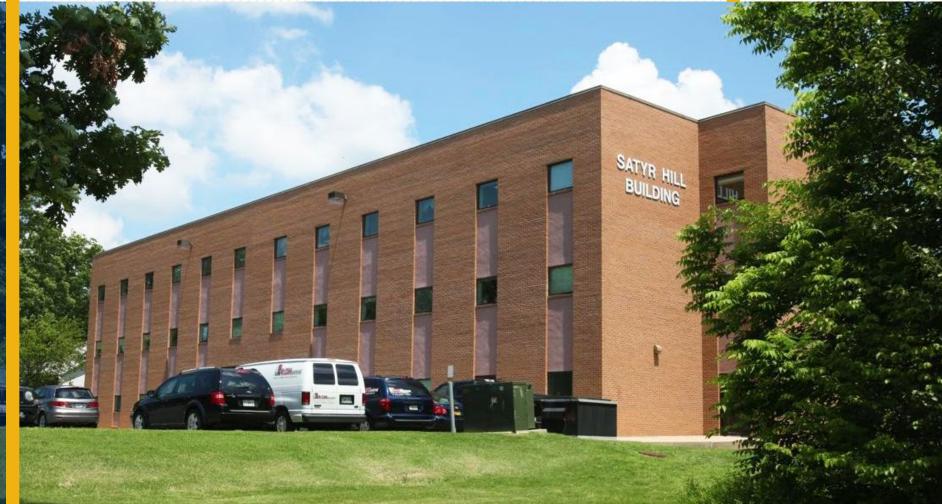

## **OFFICE SPACE**

8831 SATYR HILL ROAD | PARKVILLE, MARYLAND 21234

## **PROPERTY** OVERVIEW

#### HIGHLIGHTS:

- 625 SF ± office suite available
  (3 private offices, bullpen and reception area)
- Common area restrooms
- New elevator (2022)
- Ample free surface parking
- On-site ownership
- Many amenities within walking distance
- Convenient location with easy access to I-695 and Perring Parkway