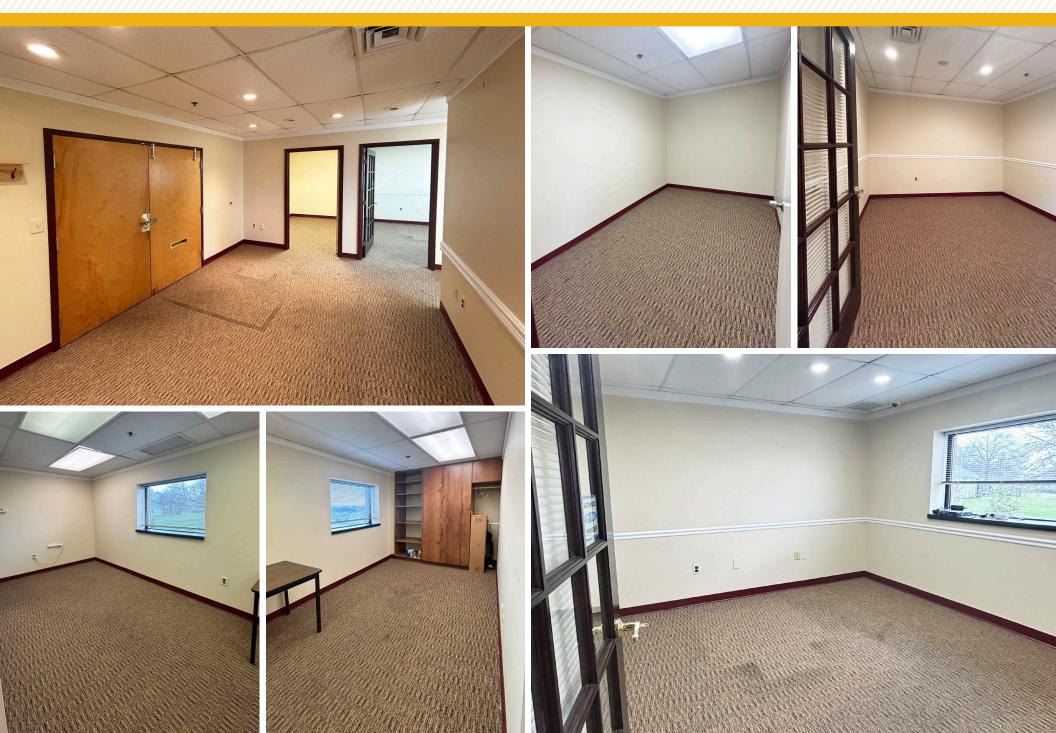

## **OFFICE SPACE**

8831 SATYR HILL ROAD | PARKVILLE, MARYLAND 21234

### FOR **LEASE**





## **PROPERTY** OVERVIEW

#### HIGHLIGHTS:

- 625 SF ± office suite available
  (3 private offices, bullpen and reception area)
- Common area restrooms
- New elevator (2022)
- Ample free surface parking
- On-site ownership
- Many amenities within walking distance
- Convenient location with easy access to I-695 and Perring Parkway

| AVAILABLE:     | 625 SF $\pm$ (suite 210) |
|----------------|--------------------------|
| BUILDING SIZE: | 1 <i>5,</i> 600 SF ±     |
| PARKING:       | 4:00/1,000 SF            |
| ZONING:        | RO (RESIDENTIAL OFFICE)  |
| RENTAL RATE:   | \$16.50 PSF, MG          |









## **INTERIOR PHOTOS:** SUITE 210



## **MARKET** AERIAL



# FOR MORE INFO **CONTACT:**



PATRICK J. SMITH REAL ESTATE ADVISOR 847.346.2701 PJSMITH@mackenziecommercial.com



MIKE RUOCCO SENIOR VICE PRESIDENT & PRINCIPAL 410.494.4868

**410.434.4000** MRUOCCO@mackenziecommercial.com



BALTIMORE, MD

**OFFICES IN:** 

ANNAPOLIS, MD

**410-821-8585** 2328 W. Joppa Road, Suite 200 Lutherville, MD 21093

LUTHERVILLE, MD

CHARLOTTESVILLE, VA

VISIT PROPERTY PAGE FOR MORE INFORMATION.

No warranty or representation, expressed or implied, is made as to the accuracy of the information contained herein, and same is submitted subject to errors, omissions, change of price, rental or other conditions, withdrawal without notice, and to any specific listing conditions imposed by our principals.

www.MACKENZIECOMMERCIAL.com

COLUMBIA,