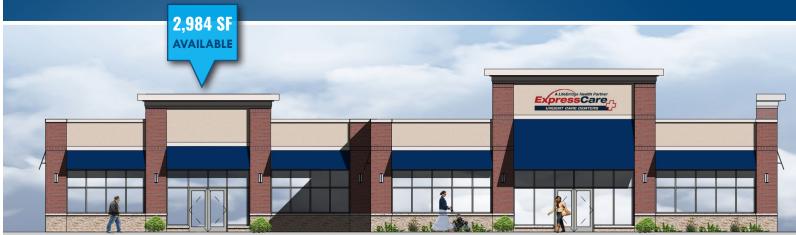

## RETAIL END CAP

Henry Deford | Vice President

MAIN STREET @ WAUGH CHAPEL | 885 MD ROUTE 3 N. | GAMBRILLS, MARYLAND 21054

### HIGHLIGHTS

- Prime end cap retail space at Main Street at Waugh Chapel
- ► New construction
- High visibility facing busy Rt. 3 in Gambrills - 72,250 cars/day
- Join McDonald's, Yogi Castle, IHOP, 7-Eleven, ExpressCare, Bella Lifestyle Nail Salon & Spa and Bento's Hibachi & Sushi!