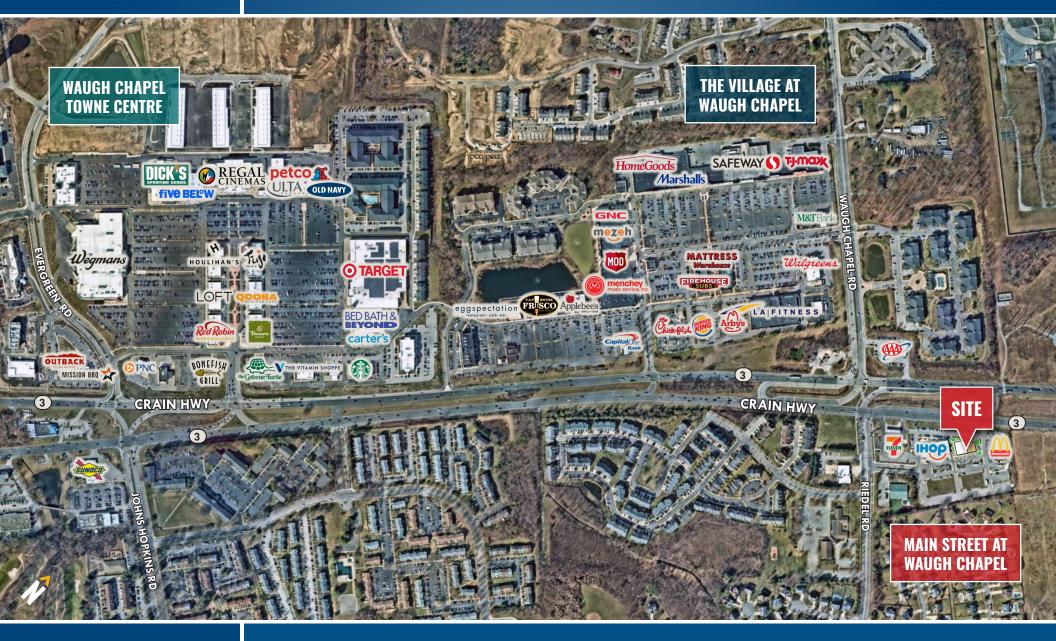

### AERIAL / ACCESS Main Street @ Waugh Chapel | 885 MD ROUTE 3 N. | GAMBRILLS, MARYLAND 21054

 Henry Deford
 Vice President
 Cat10.494.4861
 Image: head ford@mackenziecommercial.com

 MacKenzie Commercial Real Estate Services, LLC
 410-821-8585
 2328 W. Joppa Road, Suite 200 | Lutherville-Timonium, Maryland 21093
 www.MACKENZIECOMMERCIAL.com

### HIGHLIGHTS

- Prime end cap retail space at Main Street at Waugh Chapel
- ► New construction
- High visibility facing busy Rt. 3 in Gambrills - 72,250 cars/day
- Join McDonald's, Yogi Castle, IHOP, 7-Eleven, ExpressCare, Bella Lifestyle Nail Salon & Spa and Bento's Hibachi & Sushi!