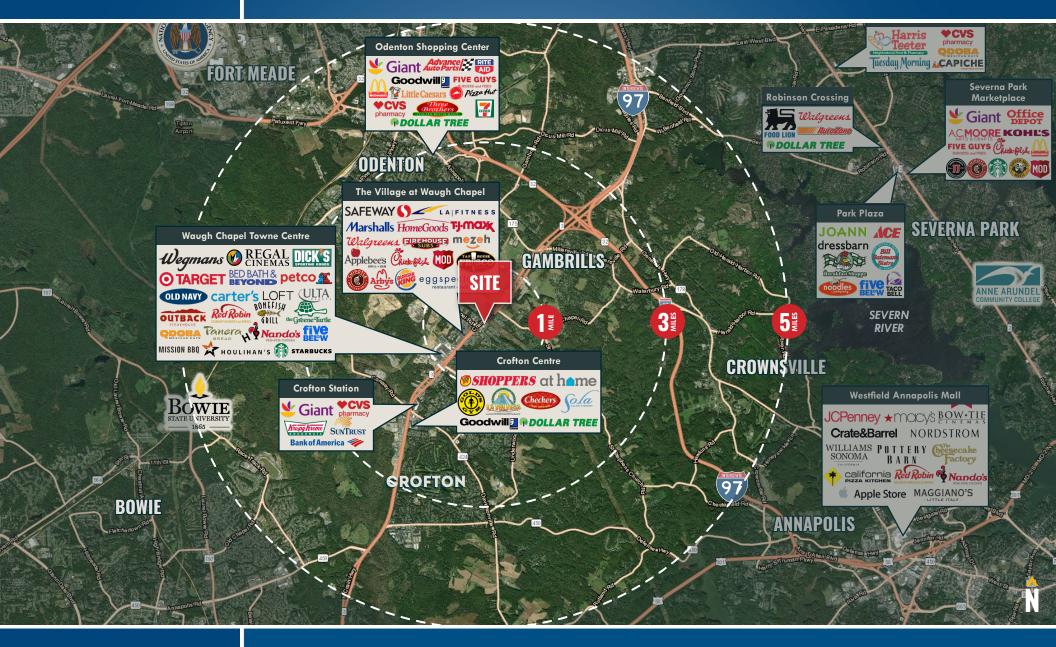

# LOCAL TRADE AREA MAIN STREET @ WAUGH CHAPEL | 885 MD ROUTE 3 N. | GAMBRILLS, MARYLAND 21054

Henry Deford | Vice President

**a** 410.494.4861

➤ hdeford@mackenziecommercial.com

MacKenzie Commercial Real Estate Services, LLC • 410-821-8585 • 2328 W. Joppa Road, Suite 200 | Lutherville-Timonium, Maryland 21093 • www.MACKENZIECOMMERCIAL.com

## **REGIONAL TRADE AREA** MAIN STREET @ WAUGH CHAPEL | 885 MD ROUTE 3 N. | GAMBRILLS, MARYLAND 21054

Henry Deford | Vice President

🔁 410.494.4861 🛛 🖬 hdeford@

Meford@mackenziecommercial.com

MacKenzie Commercial Real Estate Services, LLC • 410-821-8585 • 2328 W. Joppa Road, Suite 200 | Lutherville-Timonium, Maryland 21093 • www.MACKENZIECOMMERCIAL.com