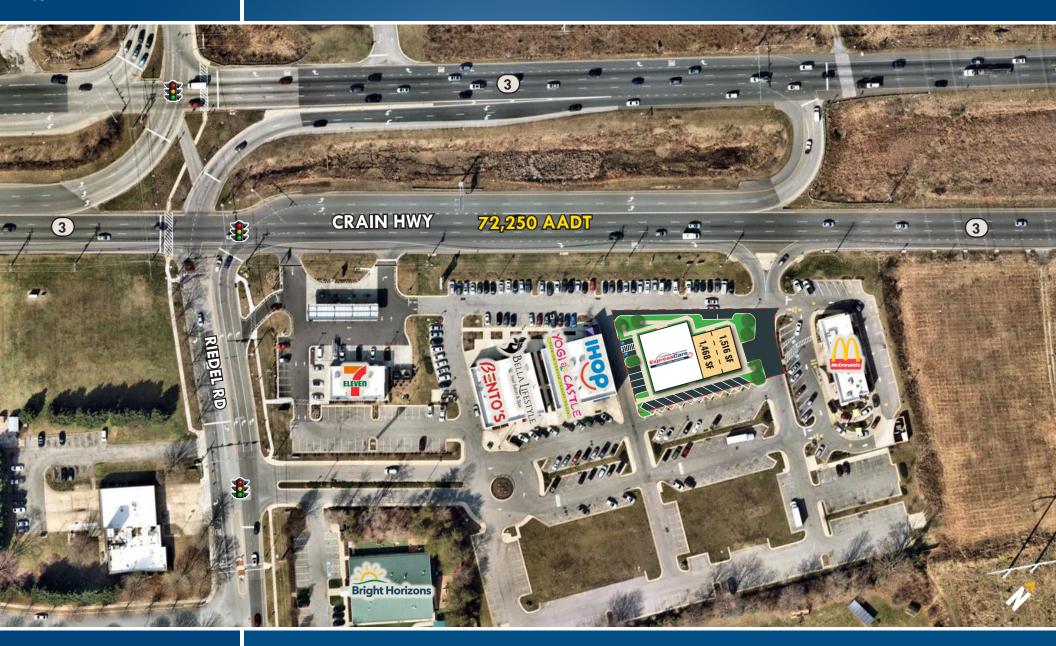

# LOCAL TRADE AREA MAIN STREET @ WAUGH CHAPEL | 885 MD ROUTE 3 N. | GAMBRILLS, MARYLAND 21054

Henry Deford | Vice President

**a** 410.494.4861

➤ hdeford@mackenziecommercial.com

MacKenzie Commercial Real Estate Services, LLC • 410-821-8585 • 2328 W. Joppa Road, Suite 200 | Lutherville-Timonium, Maryland 21093 • www.MACKENZIECOMMERCIAL.com

## **REGIONAL TRADE AREA** MAIN STREET @ WAUGH CHAPEL | 885 MD ROUTE 3 N. | GAMBRILLS, MARYLAND 21054

Henry Deford | Vice President

🔁 410.494.4861 🛛 🖬 hdeford@

Meford@mackenziecommercial.com

MacKenzie Commercial Real Estate Services, LLC • 410-821-8585 • 2328 W. Joppa Road, Suite 200 | Lutherville-Timonium, Maryland 21093 • www.MACKENZIECOMMERCIAL.com