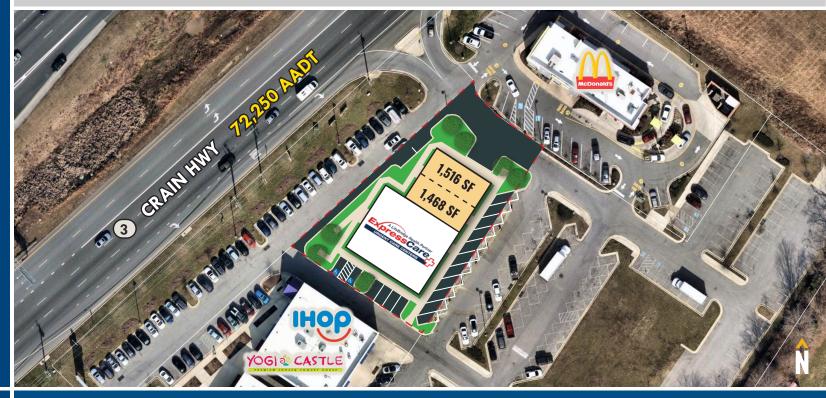

### AERIAL / ACCESS Main Street @ Waugh Chapel | 885 MD ROUTE 3 N. | GAMBRILLS, MARYLAND 21054

 Henry Deford
 Vice President
 Cat10.494.4861
 Image: head ford@mackenziecommercial.com

 MacKenzie Commercial Real Estate Services, LLC
 410-821-8585
 2328 W. Joppa Road, Suite 200 | Lutherville-Timonium, Maryland 21093
 www.MACKENZIECOMMERCIAL.com

### HIGHLIGHTS

- Prime end cap retail space at Main Street at Waugh Chapel
- ► New construction
- High visibility facing busy Rt. 3 in Gambrills - 72,250 cars/day
- Join McDonald's, Yogi Castle, IHOP, 7-Eleven, ExpressCare, Bella Lifestyle Nail Salon & Spa and Bento's Hibachi & Sushi!