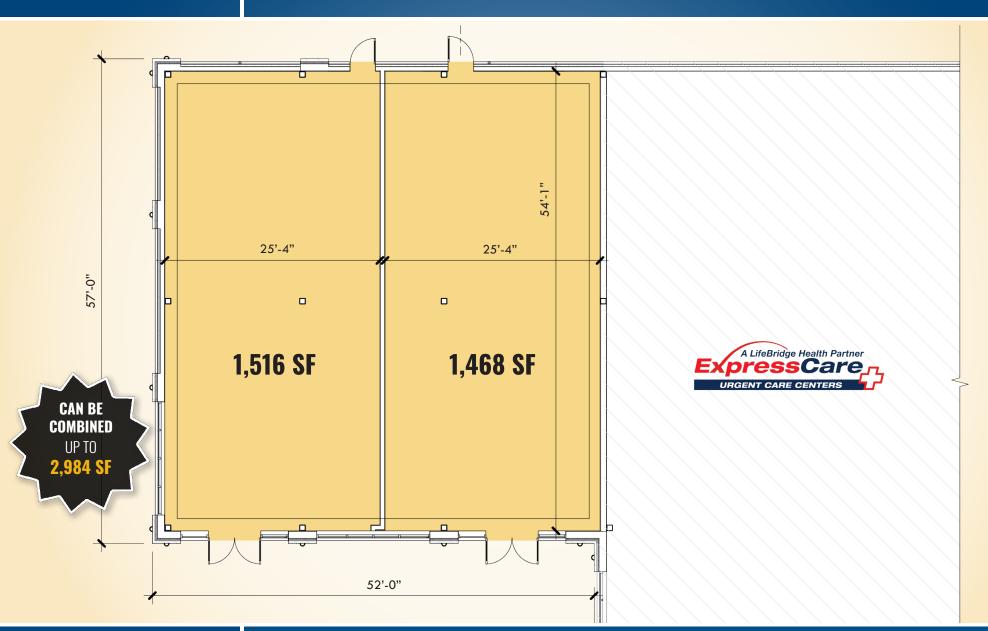

### **BUILDING SIZE**

#### 7,969 sf

ZONING

C1 (Local Commercial District)

TRAFFIC COUNT

72,250 AADT (MD Route 3 N.)

RENTAL RATE Negotiable

**DELIVERY DATE** 

June 2021