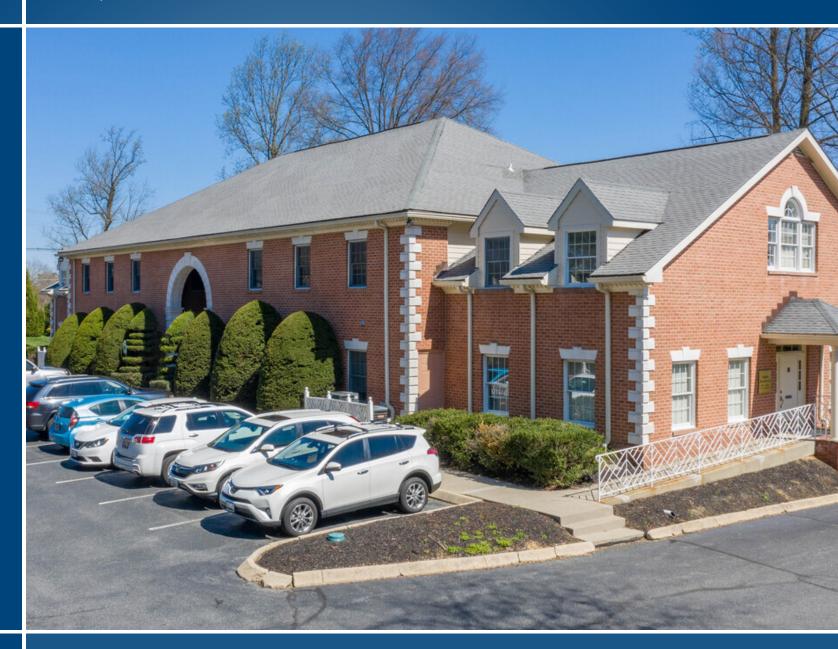

# 900 S. MAIN STREET BEL AIR, MARYLAND 21014

### **AVAILABLE**

Unit 103: 2,700 sf

### **BUILDING SIZE**

12,000 sf

### **ZONING**

**RO** (Residential Office)

### **PARKING RATIO**

3.4:1,000/sf

### **RENTAL RATE**

\$12.00/sf, NNN

### **HIGHLIGHTS**

- ► First class build out with high quality finishes
- ► Located within the town of Bel Air with on site parking
- ► Easy access to shopping, banking, and restaurants
- ► Attractive architecture