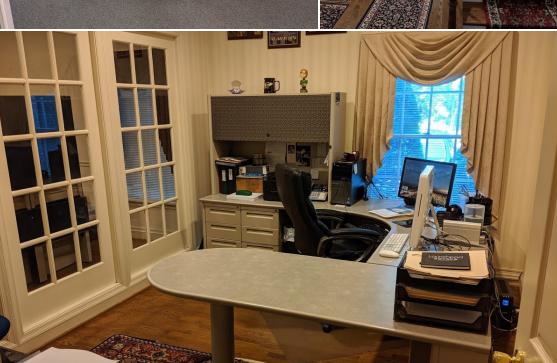

# 900 S. MAIN STREET BEL AIR, MARYLAND 21014

### **AVAILABLE**

Unit 103: 2,700 sf

### **BUILDING SIZE**

12,000 sf

### **ZONING**

**RO** (Residential Office)

### **PARKING RATIO**

3.4:1,000/sf

### **RENTAL RATE**

\$12.00/sf, NNN

### **HIGHLIGHTS**

- ► First class build out with high quality finishes
- ► Located within the town of Bel Air with on site parking
- ► Easy access to shopping, banking, and restaurants
- ► Attractive architecture





# INTERIOR PHOTOS 900 S. MAIN STREET | BEL AIR, MARYLAND 21014











# LOCATION 900 S. MAIN STREET | BEL AIR, MARYLAND 21014





### SURROUNDING AMENITIES 900 S. MAIN STREET | BEL AIR, MARYLAND 21014





Beetle Smith | Senior Vice President **↑ 443.573.3219 ≥ bsmith@**mackenziecommercial.com Tom Mottley | Senior Vice President