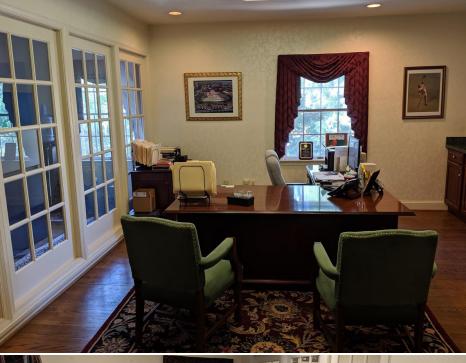

# 900 S. MAIN STREET BEL AIR, MARYLAND 21014

### **AVAILABLE**

Unit 103: 2,700 sf

### **BUILDING SIZE**

12,000 sf

### **ZONING**

**RO** (Residential Office)

### **PARKING RATIO**

3.4:1,000/sf

### **RENTAL RATE**

\$12.00/sf, NNN

### **HIGHLIGHTS**

- ► First class build out with high quality finishes
- ► Located within the town of Bel Air with on site parking
- ► Easy access to shopping, banking, and restaurants
- ► Attractive architecture





# INTERIOR PHOTOS 900 S. MAIN STREET | BEL AIR, MARYLAND 21014











# LOCATION 900 S. MAIN STREET | BEL AIR, MARYLAND 21014





### SURROUNDING AMENITIES 900 S. MAIN STREET | BEL AIR, MARYLAND 21014





Beetle Smith | Senior Vice President **↑ 443.573.3219 ≥ bsmith@**mackenziecommercial.com Tom Mottley | Senior Vice President