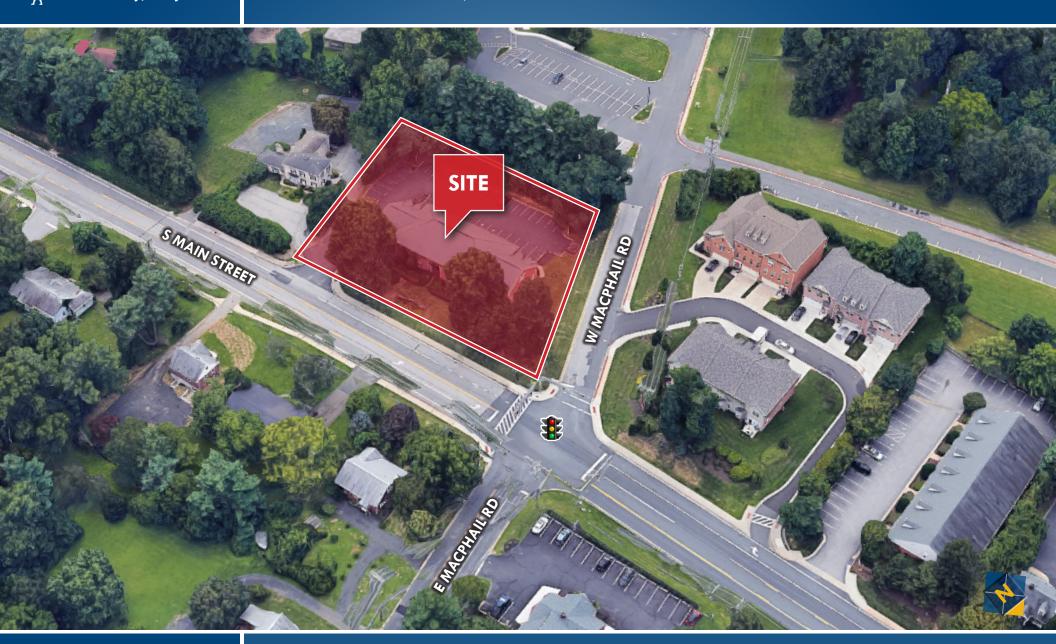

# 900 S. MAIN STREET BEL AIR, MARYLAND 21014

### **AVAILABLE**

Unit 103: 2,700 sf

### **BUILDING SIZE**

12,000 sf

### **ZONING**

**RO** (Residential Office)

### **PARKING RATIO**

3.4:1,000/sf

### **RENTAL RATE**

\$12.00/sf, NNN

### **HIGHLIGHTS**

- ► First class build out with high quality finishes
- ► Located within the town of Bel Air with on site parking
- ► Easy access to shopping, banking, and restaurants
- ► Attractive architecture





# INTERIOR PHOTOS 900 S. MAIN STREET | BEL AIR, MARYLAND 21014











# LOCATION 900 S. MAIN STREET | BEL AIR, MARYLAND 21014





### SURROUNDING AMENITIES 900 S. MAIN STREET | BEL AIR, MARYLAND 21014





Beetle Smith | Senior Vice President **↑ 443.573.3219 ≥ bsmith@**mackenziecommercial.com Tom Mottley | Senior Vice President