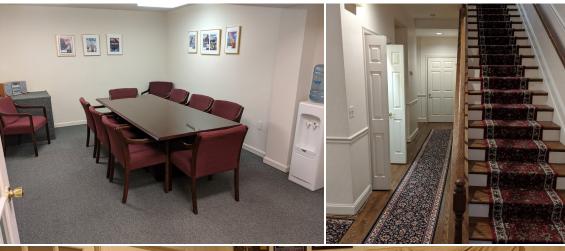

# 900 S. MAIN STREET BEL AIR, MARYLAND 21014

### **AVAILABLE**

Unit 103: 2,700 sf

### **BUILDING SIZE**

12,000 sf

### **ZONING**

**RO** (Residential Office)

### **PARKING RATIO**

3.4:1,000/sf

### **RENTAL RATE**

\$12.00/sf, NNN

### **HIGHLIGHTS**

- ► First class build out with high quality finishes
- ► Located within the town of Bel Air with on site parking
- ► Easy access to shopping, banking, and restaurants
- ► Attractive architecture





# INTERIOR PHOTOS 900 S. MAIN STREET | BEL AIR, MARYLAND 21014











# LOCATION 900 S. MAIN STREET | BEL AIR, MARYLAND 21014





### SURROUNDING AMENITIES 900 S. MAIN STREET | BEL AIR, MARYLAND 21014





Beetle Smith | Senior Vice President **↑ 443.573.3219 ≥ bsmith@**mackenziecommercial.com Tom Mottley | Senior Vice President