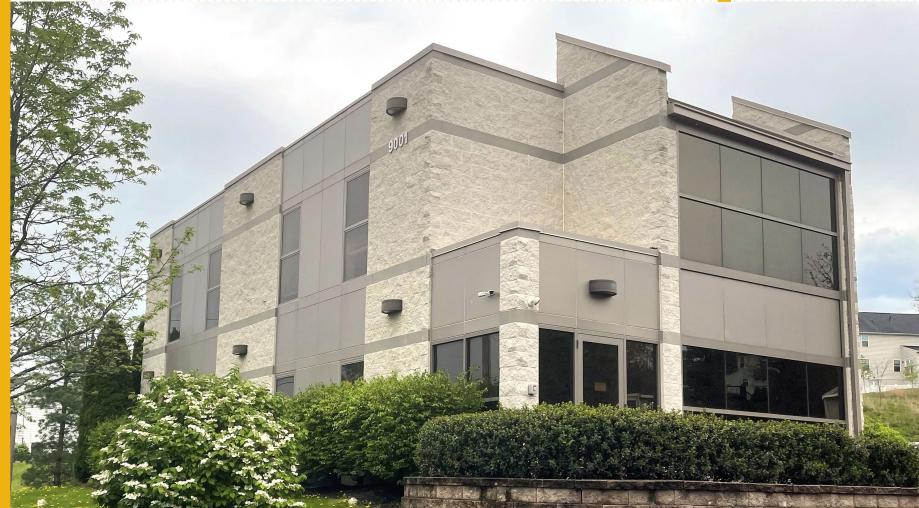

#### **9001 OLD NATIONAL PIKE** FREDERICK, MD 21704

### **PROPERTY** OVERVIEW

#### **HIGHLIGHTS**:

- Multiple executive offices available
- Competitive rental rates
- Fully furnished
- Access to conference room
- Great location with easy access to Route 70
- Lower level: open floor plan with private bathrooms