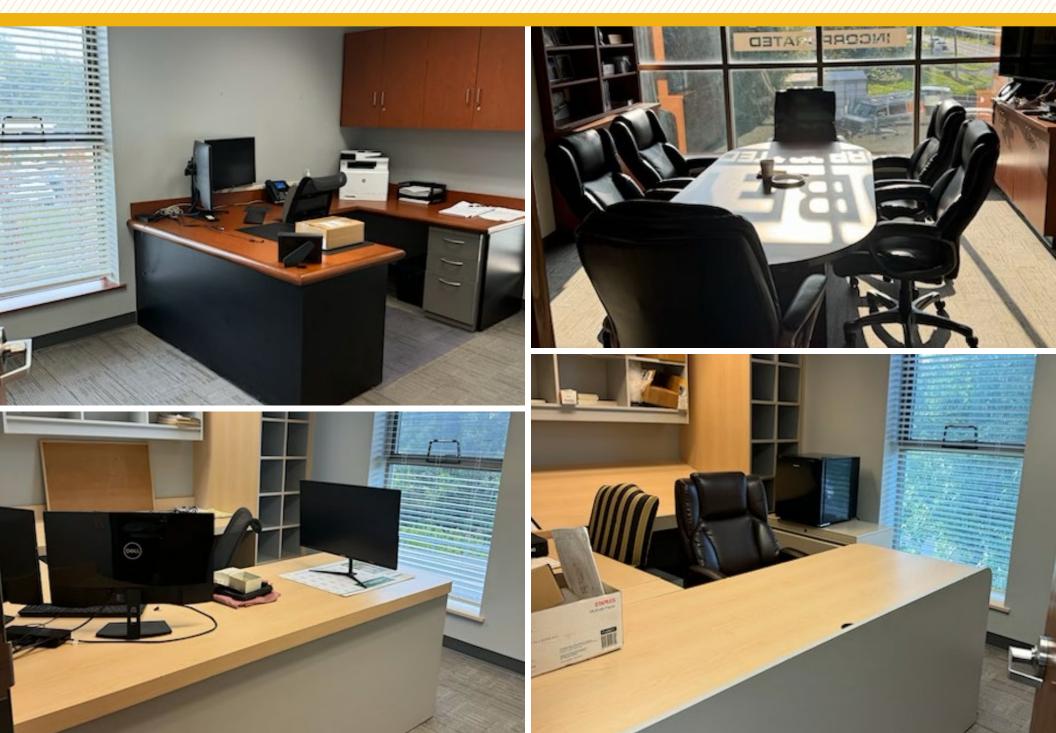

s to conference room
- Great location with easy access to Route 70
- Lower level: open floor plan with private bathrooms

| AVAILABLE:   | LL SUITE: 500 SF<br>1st floor: 1,962 SF<br>2nd floor: Single office              |
|--------------|----------------------------------------------------------------------------------|
| STORIES:     | 2                                                                                |
| PARKING:     | 18 SPACES                                                                        |
| ZONING:      | GC (GENERAL COMMERCIAL)                                                          |
| RENTAL RATE: | LL SUITE: \$1,000/MO, FS<br>1ST FLOOR: \$4,000/MO, FS<br>2ND FLOOR: \$600/MO, FS |





### FLOOR PLAN: 1ST FLOOR



## TRADE **AREA**



# INTERIOR **Photos**



#### FOR MORE INFO **CONTACT:**



**DENNIS BOYLE, SIOR** SENIOR VICE PRESIDENT

443.798.9339 DBOYLE@mackenziecommercial.com



410.830.1399 GSEVY@mackenziecommercial.com



ANNAPOLIS, MD **OFFICES IN:** 

BALTIMORE, MD BEL AIR, MD COLUMBIA, MD LUTHERVILLE, MD

CHARLOTTESVILLE, VA

VISIT PROPERTY PAGE FOR MORE INFORMATION.

No warranty or representation, expressed or implied, is made as to the accuracy of the information contained herein, and same is submitted subject to errors, omissions, change of price, rental or other conditions, withdrawal without notice, and to any specific listing conditions imposed by our principals.

www.MACKENZIECOMMERCIAL.com