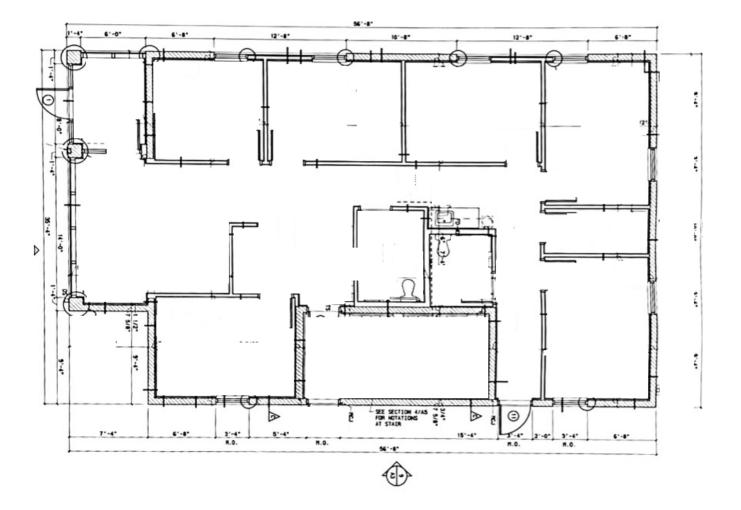

etitive rental rates
- Fully furnished
- Access to conference room
- Great location with easy access to Route 70
- Lower level: open floor plan with private bathrooms

| AVAILABLE:   | LL SUITE: 500 SF<br>1st floor: 1,962 SF<br>2nd floor: Single office              |
|--------------|----------------------------------------------------------------------------------|
| STORIES:     | 2                                                                                |
| PARKING:     | 18 SPACES                                                                        |
| ZONING:      | GC (GENERAL COMMERCIAL)                                                          |
| RENTAL RATE: | LL SUITE: \$1,000/MO, FS<br>1ST FLOOR: \$4,000/MO, FS<br>2ND FLOOR: \$600/MO, FS |





### FLOOR PLAN: 1ST FLOOR



## TRADE **AREA**



# INTERIOR **Photos**



#### FOR MORE INFO **CONTACT:**



**DENNIS BOYLE, SIOR** SENIOR VICE PRESIDENT

443.798.9339 DBOYLE@mackenziecommercial.com



410.830.1399 GSEVY@mackenziecommercial.com



ANNAPOLIS, MD **OFFICES IN:** 

BALTIMORE, MD BEL AIR, MD COLUMBIA, MD LUTHERVILLE, MD

CHARLOTTESVILLE, VA

VISIT PROPERTY PAGE FOR MORE INFORMATION.

No warranty or representation, expressed or implied, is made as to the accuracy of the information contained herein, and same is submitted subject to errors, omissions, change of price, rental or other conditions, withdrawal without notice, and to any specific listing conditions imposed by our principals.

www.MACKENZIECOMMERCIAL.com