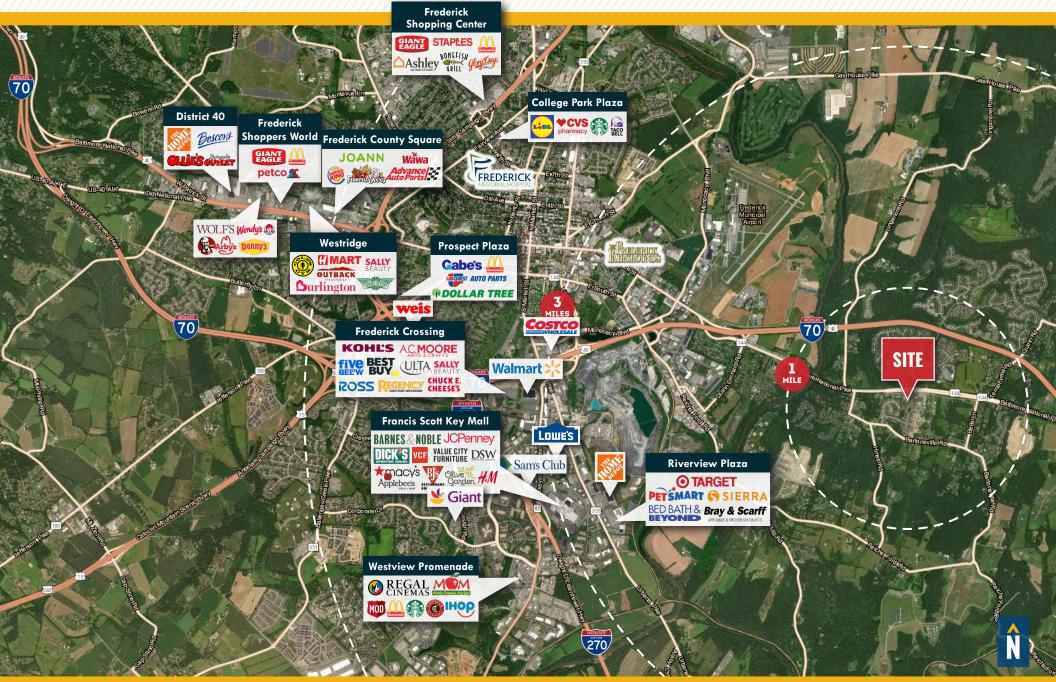

- Fully furnished
- Access to conference room
- Great location with easy access to Route 70
- Lower level: open floor plan with private bathrooms

| AVAILABLE:   | LL SUITE: 500 SF<br>1st floor: 1,962 SF<br>2nd floor: Single office              |
|--------------|----------------------------------------------------------------------------------|
| STORIES:     | 2                                                                                |
| PARKING:     | 18 SPACES                                                                        |
| ZONING:      | GC (GENERAL COMMERCIAL)                                                          |
| RENTAL RATE: | LL SUITE: \$1,000/MO, FS<br>1ST FLOOR: \$4,000/MO, FS<br>2ND FLOOR: \$600/MO, FS |





### FLOOR PLAN: 1ST FLOOR



## TRADE **AREA**



# INTERIOR **Photos**



#### FOR MORE INFO **CONTACT:**



**DENNIS BOYLE, SIOR** SENIOR VICE PRESIDENT

443.798.9339 DBOYLE@mackenziecommercial.com



410.830.1399 GSEVY@mackenziecommercial.com



ANNAPOLIS, MD **OFFICES IN:** 

BALTIMORE, MD BEL AIR, MD COLUMBIA, MD LUTHERVILLE, MD

CHARLOTTESVILLE, VA

VISIT PROPERTY PAGE FOR MORE INFORMATION.

No warranty or representation, expressed or implied, is made as to the accuracy of the information contained herein, and same is submitted subject to errors, omissions, change of price, rental or other conditions, withdrawal without notice, and to any specific listing conditions imposed by our principals.

www.MACKENZIECOMMERCIAL.com