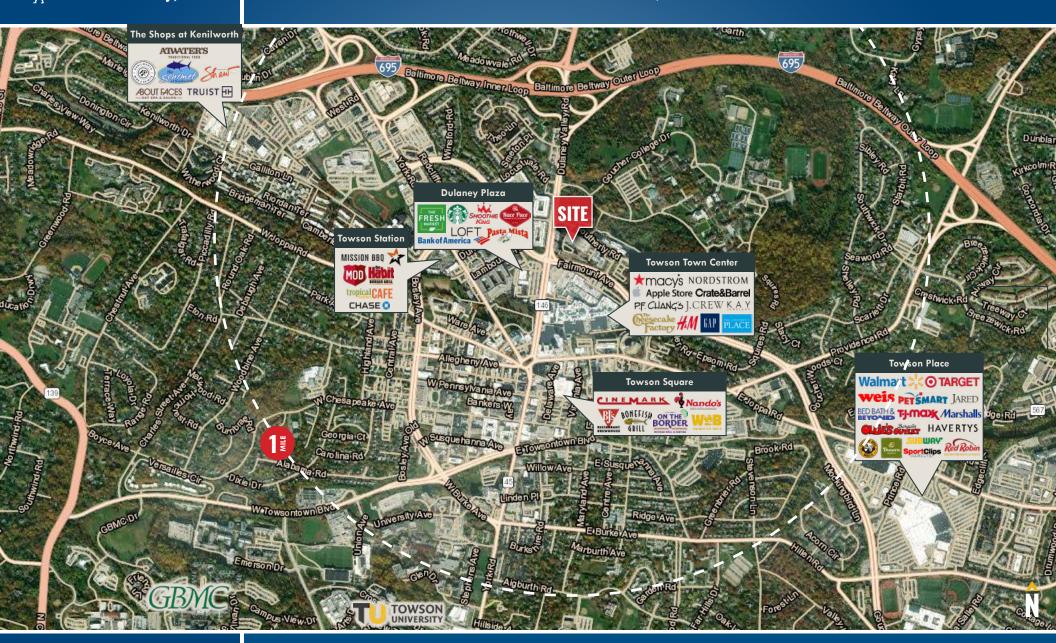

# LOCAL TRADE AREA DULANEY CENTER II | 901 DULANEY VALLEY ROAD | TOWSON, MARYLAND 21204

### HIGHLIGHTS

- ► Class A Medical Space
- ► Beautiful glass entrance off elevator
- ► Private In-Suite Rest Rooms
- ► Located in Downtown Towson with walking distance to the **Towson Towne Center, Grocery,** and all other local amenities