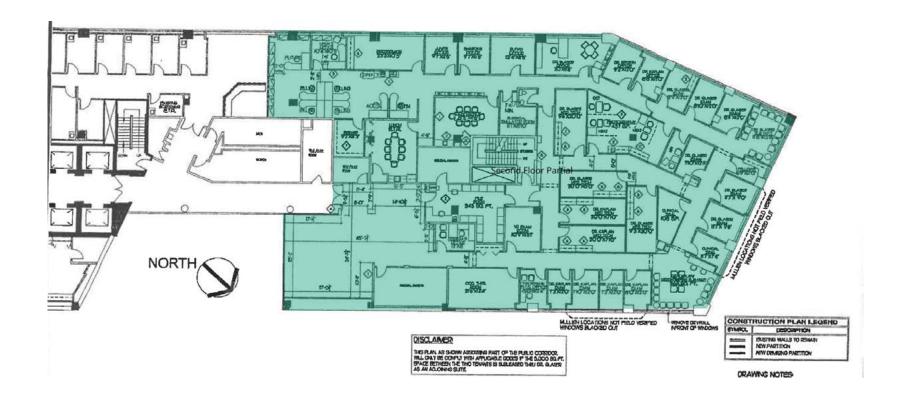

## FLOOR PLAN: SECOND FLOOR SUITE 200

DULANEY CENTER II | 901 DULANEY VALLEY ROAD | TOWSON, MARYLAND 21204

### **AVAILABLE**

Suite 200: 11,511 sf (divisible) Sublease through 12/31/2027