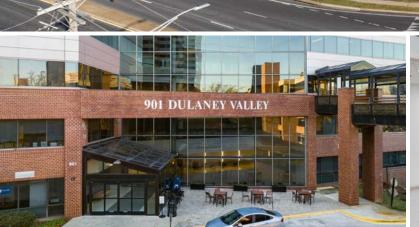

## **DULANEY CENTER II**901 DULANEY VALLEY ROAD | TOWSON, MARYLAND 21204

**BROKER BONUS\*** 

\$10,000

### **AVAILABLE**

Suite 200: 11,511 sf (divisible) Sublease through 12/31/2027

### **BUILDING SIZE**

179,000 sf

### HIGHLIGHTS

- ► Class A Medical Space
- ► Beautiful glass entrance off elevator
- ► Private In-Suite Rest Rooms
- ► Located in Downtown Towson with walking distance to the **Towson Towne Center, Grocery,** and all other local amenities