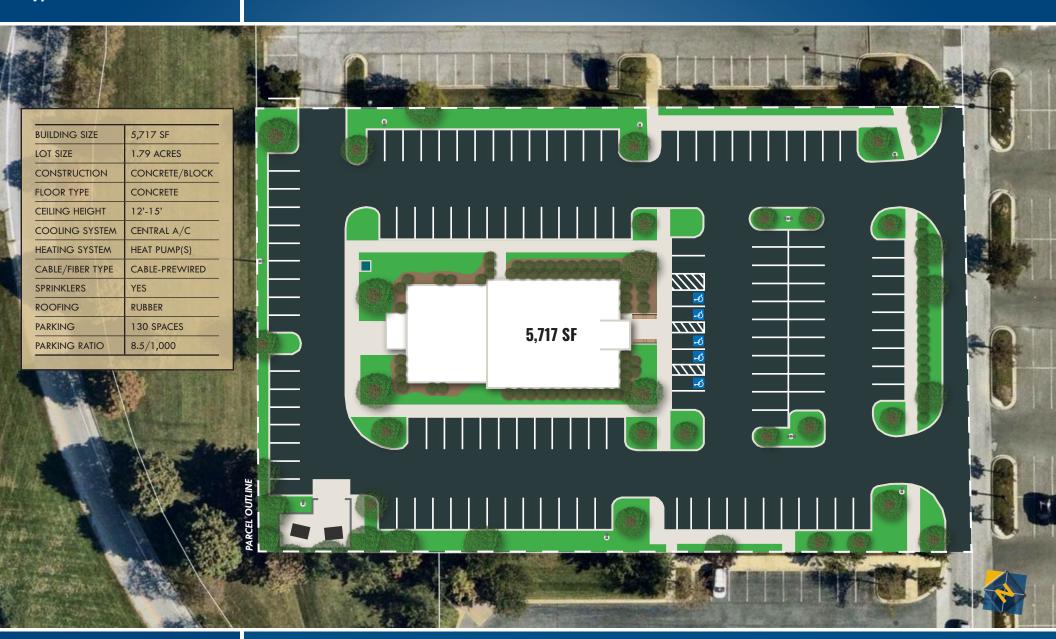

#### **AVAILABLE**

5,717 sf on 1.79 Acres

**B-2 (Business: General District)** 

## SITE PLAN

9071 SNOWDEN RIVER PARKWAY | COLUMBIA, MARYLAND 21046