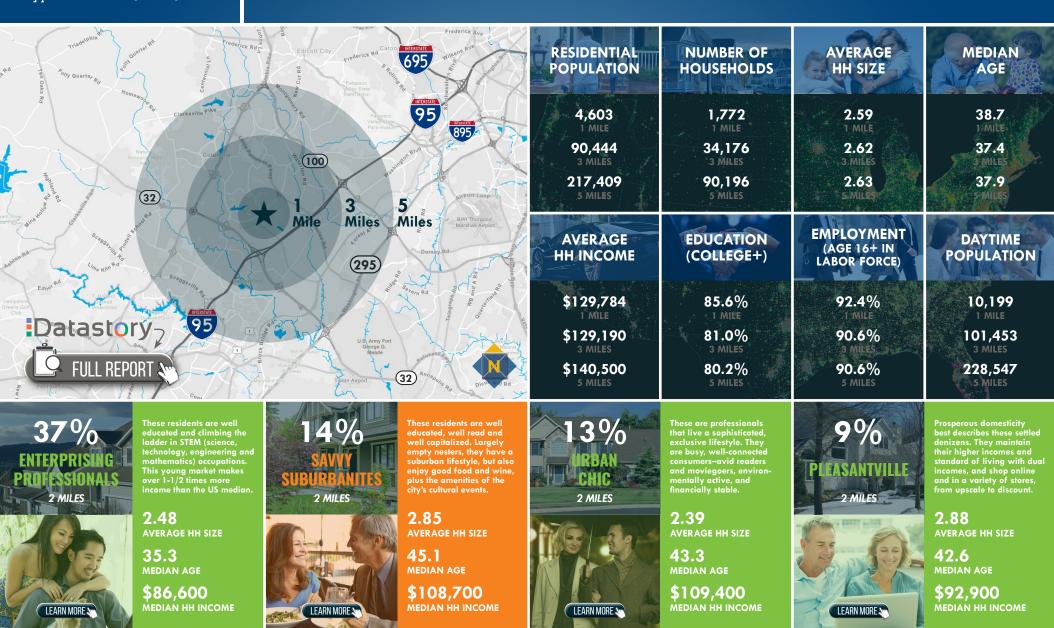

### **FOR LEASE**

Howard County, Maryland

### LOCATION / DEMOGRAPHICS

9071 SNOWDEN RIVER PARKWAY | COLUMBIA, MARYLAND 21046