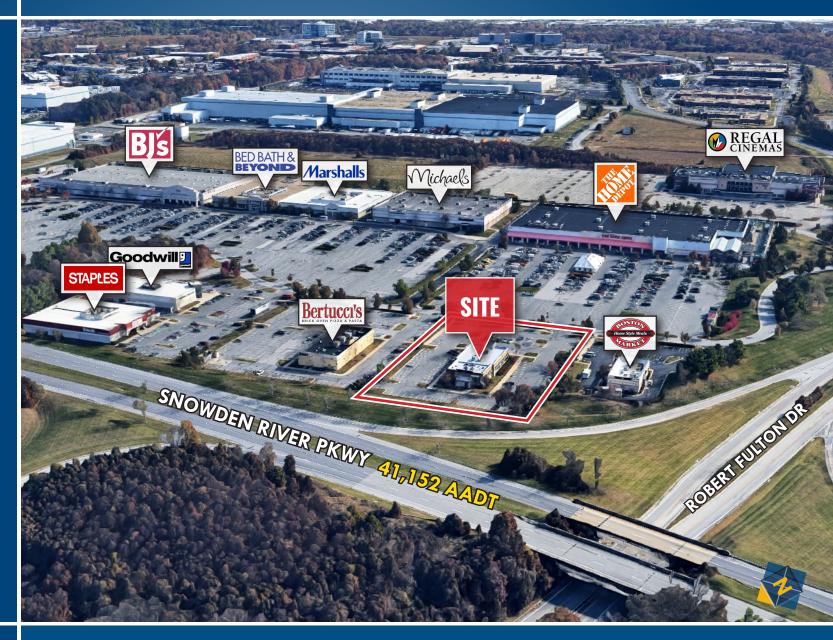

### **HIGHLIGHTS**

- ► Freestanding restaurant (former Ruby Tuesday)
- ► All FF&E included
- ► Tremendous frontage and signage on Snowden River Parkway
- ► Outparcel pad site of Snowden Square, a dominant regional power center featuring BJ's, The Home Depot, Marshalls, Regal Cinemas, Michaels, Bed Bath & Beyond, Staples & more
- ► Easy access to I-95 and MD Routes 175, 32 and 29

### TRADE AREA

9071 SNOWDEN RIVER PARKWAY | COLUMBIA, MARYLAND 21046