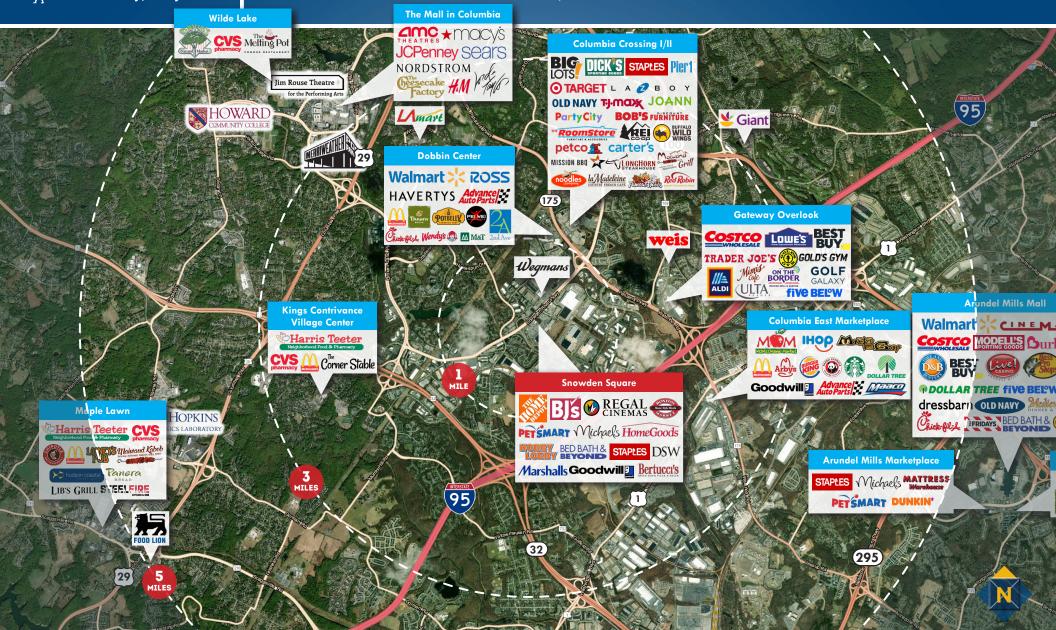

### LOCATION / DEMOGRAPHICS

9071 SNOWDEN RIVER PARKWAY | COLUMBIA, MARYLAND 21046