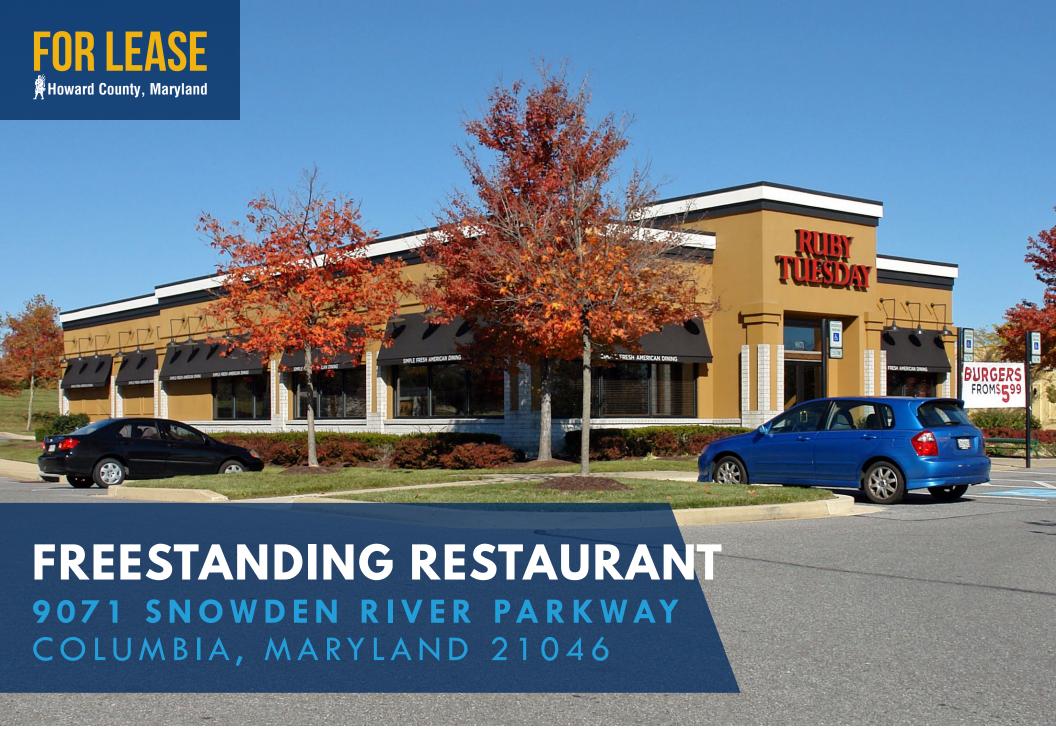

## FOR LEASE Howard County, Maryland

# FREESTANDING RESTAURANT 9071 SNOWDEN RIVER PARKWAY | COLUMBIA, MARYLAND 21046

### **HIGHLIGHTS**

- ► Freestanding restaurant (former Ruby Tuesday)
- ► All FF&E included
- ► Tremendous frontage and signage on Snowden River Parkway
- ► Outparcel pad site of Snowden Square, a dominant regional power center featuring BJ's, The Home Depot, Marshalls, Regal Cinemas, Michaels, Bed Bath & Beyond, Staples & more
- ► Easy access to I-95 and MD Routes 175, 32 and 29