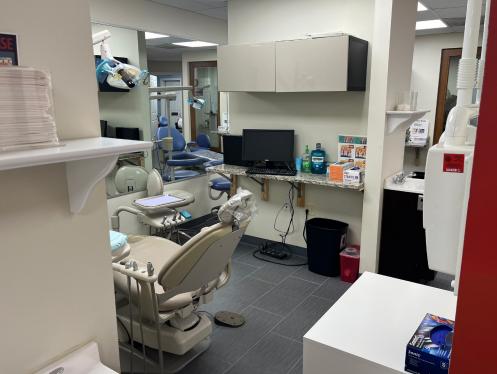

#### INTERIOR PHOTOS

#### **HIGHLIGHTS:**

- Prime location with easy access to Route 70
- Fully built out operational dental office
- Features 4 operatories with 4 dental chairs, each with digital X-ray
- The ability to move in and operate immediately
- Plenty of parking