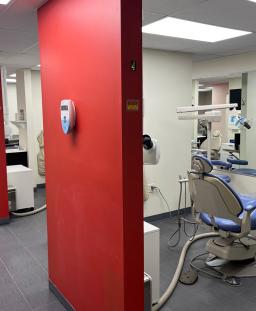

#### INTERIOR PHOTOS

#### **HIGHLIGHTS:**

- Prime location with easy access to Route 70
- Fully built out operational dental office
- Features 4 operatories with 4 dental chairs, each with digital X-ray
- The ability to move in and operate immediately
- Plenty of parking