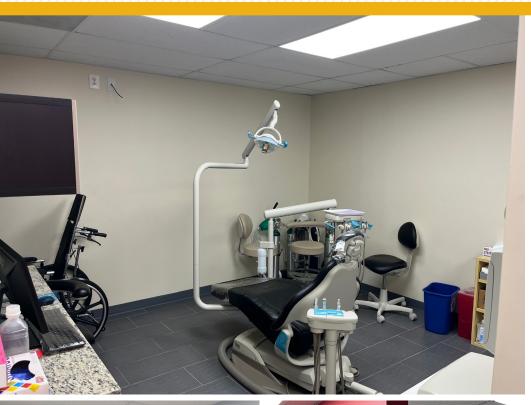

#### **HIGHLIGHTS:**

- Prime location with easy access to Route 70
- Fully built out operational dental office
- Features 4 operatories with 4 dental chairs, each with digital X-ray
- The ability to move in and operate immediately
- Plenty of parking

#### INTERIOR PHOTOS