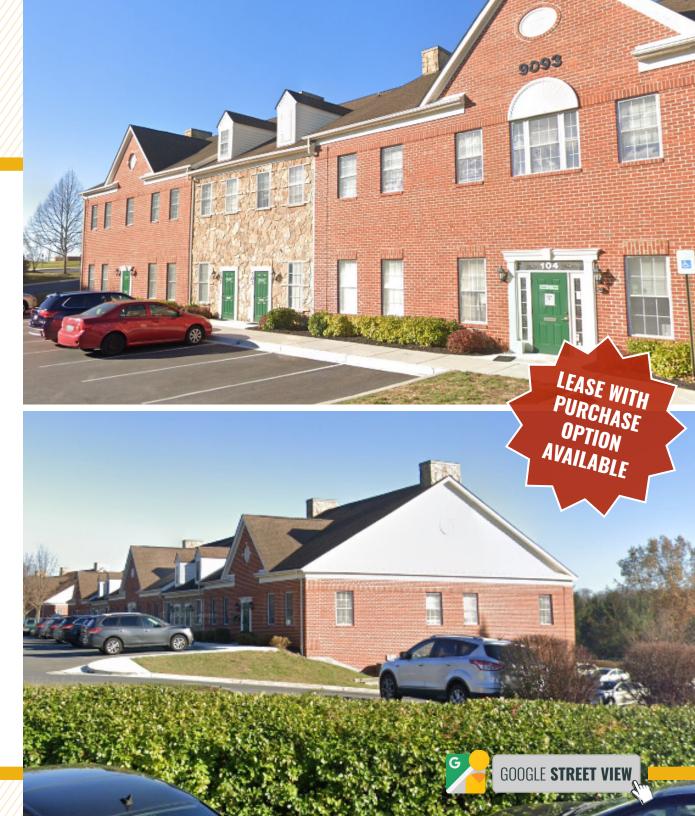

### 9093 RIDGEFIELD DRIVE

FREDERICK, MD 21701







# **PROPERTY** OVERVIEW

#### **HIGHLIGHTS:**

- Prime location with easy access to Route 70
- Fully built out operational dental office
- Features 4 operatories with 4 dental chairs, each with digital X-ray
- The ability to move in and operate immediately
- Plenty of parking

AVAILABLE: SUITE 103: 1,400 SF

ZONING: PUD

RENTAL RATE: \$26/SF MG



#### FLOOR PLAN



#### INTERIOR PHOTOS













#### TRADE AREA



## FOR MORE INFO CONTACT:



DENNIS BOYLE, SIOR
SENIOR VICE PRESIDENT
443.798.9339
DBOYLE@mackenziecommercial.com



GRAHAM SEVY
REAL ESTATE ADVISOR
410.830.1399
GSEVY@mackenziecommercial.com





www.MACKENZIECOMMERCIAL.com