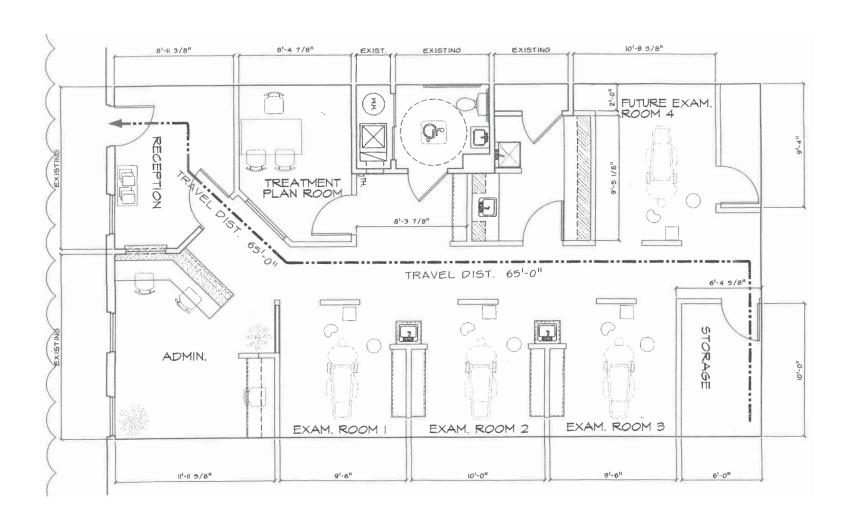

#### **HIGHLIGHTS:**

- Prime location with easy access to Route 70
- Fully built out operational dental office
- Features 4 operatories with 4 dental chairs, each with digital X-ray
- The ability to move in and operate immediately
- Plenty of parking

#### FLOOR PLAN