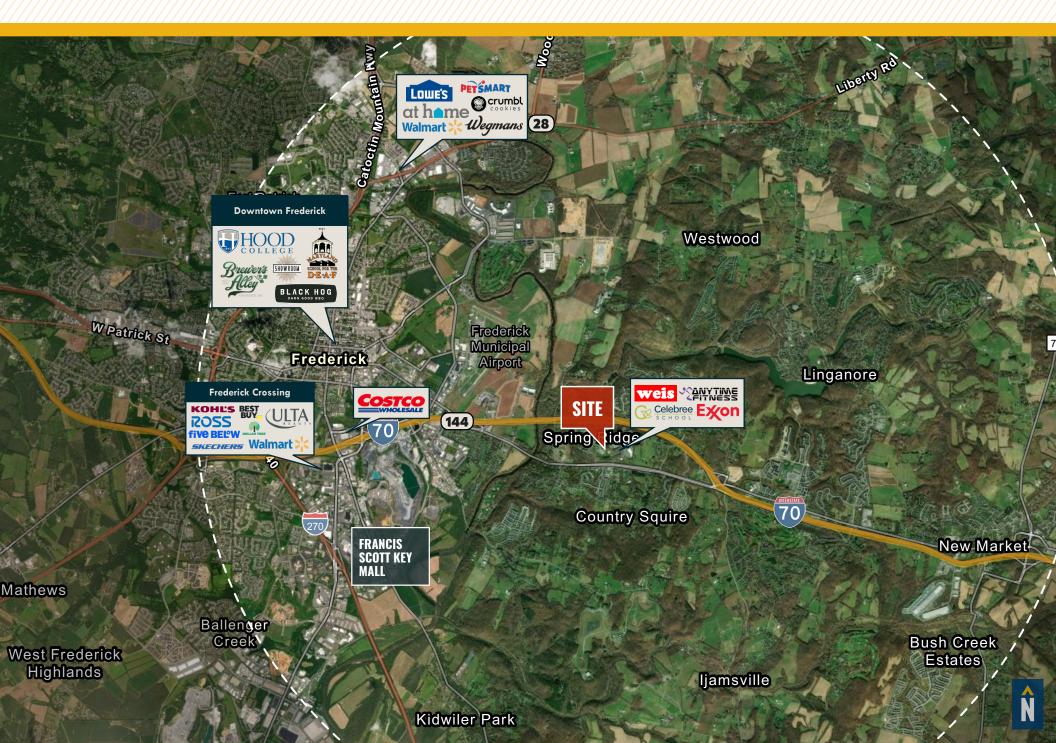

### 9093 RIDGEFIELD DRIVE

FREDERICK, MD 21701







# **PROPERTY** OVERVIEW

#### **HIGHLIGHTS:**

- Prime location with easy access to Route 70
- Fully built out operational dental office
- Features 4 operatories with 4 dental chairs, each with digital X-ray
- The ability to move in and operate immediately
- Plenty of parking

AVAILABLE: SUITE 103: 1,400 SF

ZONING: PUD

RENTAL RATE: \$26/SF MG



#### FLOOR PLAN



#### INTERIOR PHOTOS













#### TRADE AREA



## FOR MORE INFO CONTACT:



DENNIS BOYLE, SIOR
SENIOR VICE PRESIDENT
443.798.9339
DBOYLE@mackenziecommercial.com



GRAHAM SEVY
REAL ESTATE ADVISOR
410.830.1399
GSEVY@mackenziecommercial.com





www.MACKENZIECOMMERCIAL.com