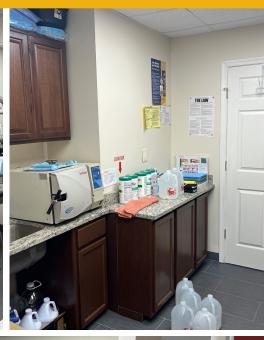

### 9093 RIDGEFIELD DRIVE

FREDERICK, MD 21701







# **PROPERTY** OVERVIEW

#### **HIGHLIGHTS:**

- Prime location with easy access to Route 70
- Fully built out operational dental office
- Features 4 operatories with 4 dental chairs, each with digital X-ray
- The ability to move in and operate immediately
- Plenty of parking

AVAILABLE: SUITE 103: 1,400 SF

ZONING: PUD

RENTAL RATE: \$26/SF MG



#### FLOOR PLAN



#### INTERIOR PHOTOS













#### TRADE AREA



## FOR MORE INFO CONTACT:



DENNIS BOYLE, SIOR
SENIOR VICE PRESIDENT
443.798.9339
DBOYLE@mackenziecommercial.com



GRAHAM SEVY
REAL ESTATE ADVISOR
410.830.1399
GSEVY@mackenziecommercial.com





www.MACKENZIECOMMERCIAL.com