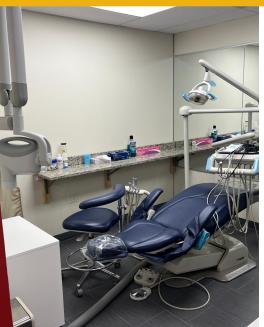

#### **HIGHLIGHTS:**

- Prime location with easy access to Route 70
- Fully built out operational dental office
- Features 4 operatories with 4 dental chairs, each with digital X-ray
- The ability to move in and operate immediately
- Plenty of parking

#### INTERIOR PHOTOS