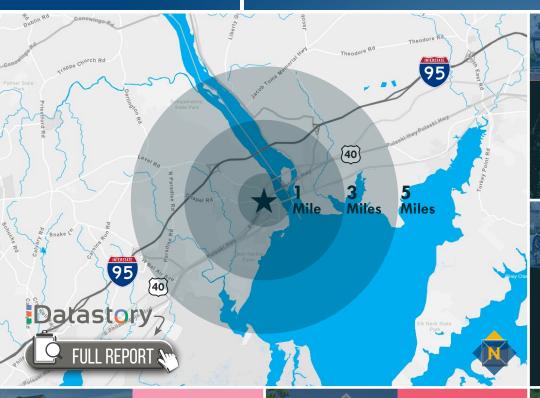

# LOCATION / DEMOGRAPHICS (2021) 911 ONTARIO STREET | HAVRE DE GRACE, MARYLAND 21078

RESIDENTIAL **POPULATION** 8,140

3,249 22,233 8,911 40,153 15,648 AVERAGE HH SIZE 2.45 2.43 2.52

MEDIAN AGE 41.6 44.7 42.7

**AVERAGE** HH INCOME

> \$97,117 \$109,876

\$100,251

EDUCATION (COLLEGE+)

**NUMBER OF** 

HOUSEHOLDS

67.1%

61.4%

62.3%

**EMPLOYMENT** (AGE 16+ IN LABOR FORCE)

93.1%

90.0%

93.4%

DAYTIME POPULATION

8,604

23,279

40,736

2 MILES

Life in the suburban wilder ness offsets the hectic pace of two working parents with growing children for this affluent, family-oriente market. They favor time-saving devices and like banking online.