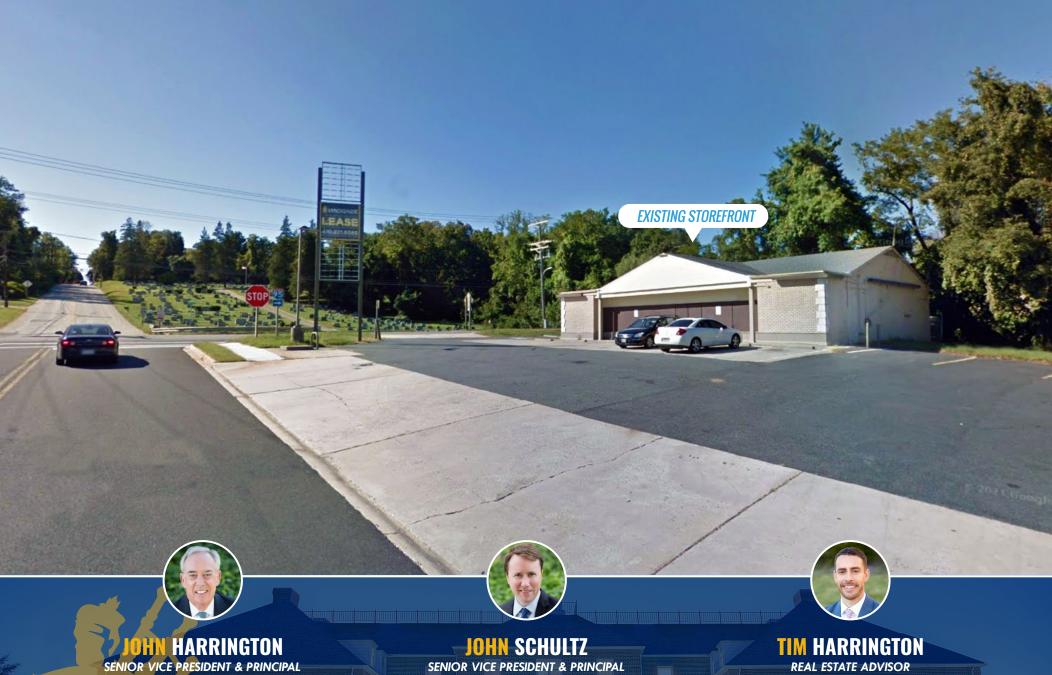

### SALE/LEASE Harford County, Maryland

# CORNER FREESTANDING RETAIL BUILDING 911 ONTARIO STREET | HAVRE DE GRACE, MARYLAND 21078

### **BUILDING SIZE**

2.760 sf

### **LOT SIZE**

.45 Acres

RB (Residential Business District)

### TRAFFIC COUNT

15,561 AADT (Ohio St/Rt. 155) 28,270 AADT (Pulaski Hwy/Rt. 40)

### RENTAL RATE

\$3,000/mo. (Gross) (CAM/Insurance/Taxes: Included)

### HIGHLIGHTS

- ► High visibility corner location at the intersection of Ontario Street and Ohio Street (Rt. 155)
- ► Across from Royal Farms gas and convenience
- ► Immediate access to Pulaski Highway (Rt. 40) and the **Hatem Memorial Bridge**
- ► Easy/convenient access to I-95
- ► Large pylon sign