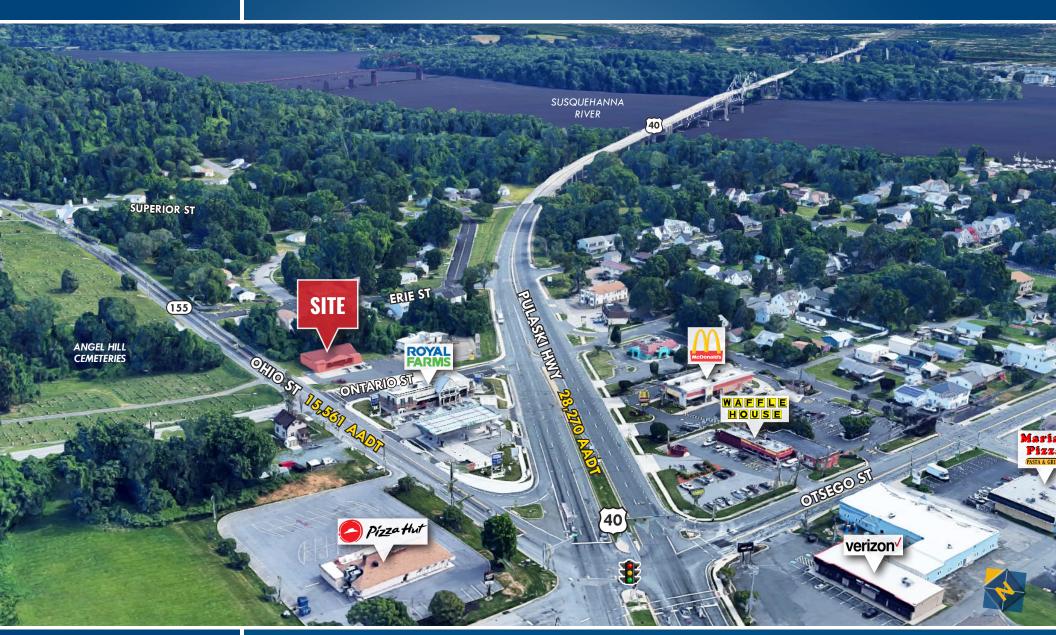

# SALE/LEASE Harford County, Maryland

BIRDSEYE 911 ONTARIO STREET | HAVRE DE GRACE, MARYLAND 21078