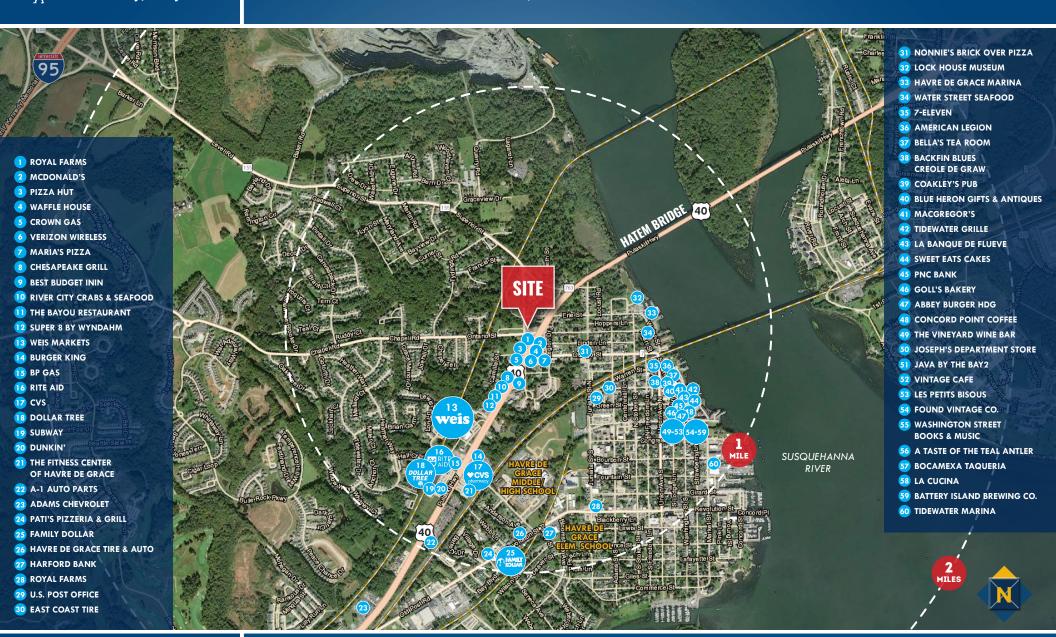

## HAVRE DE GRACE TRADE AREA 911 ONTARIO STREET | HAVRE DE GRACE, MARYLAND 21078

**3** 410.494.4863

 **■ jharrington@**mackenziecommercial.com