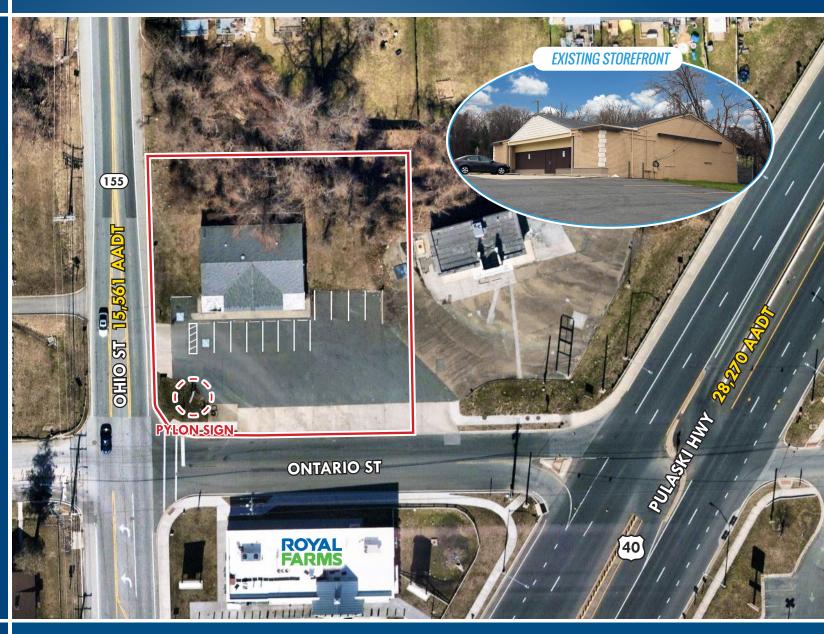

# CORNER FREESTANDING RETAIL BUILDING 911 ONTARIO STREET | HAVRE DE GRACE, MARYLAND 21078

### **BUILDING SIZE**

2.760 sf

### **LOT SIZE**

.45 Acres

RB (Residential Business District)

### TRAFFIC COUNT

15,561 AADT (Ohio St/Rt. 155) 28,270 AADT (Pulaski Hwy/Rt. 40)

### HIGHLIGHTS

- ► High visibility corner location at the intersection of Ontario Street and Ohio Street (Rt. 155)
- ► Across from Royal Farms gas and convenience
- ► Immediate access to Pulaski Highway (Rt. 40) and the **Hatem Memorial Bridge**
- ► Easy/convenient access to I-95
- ► Large pylon sign