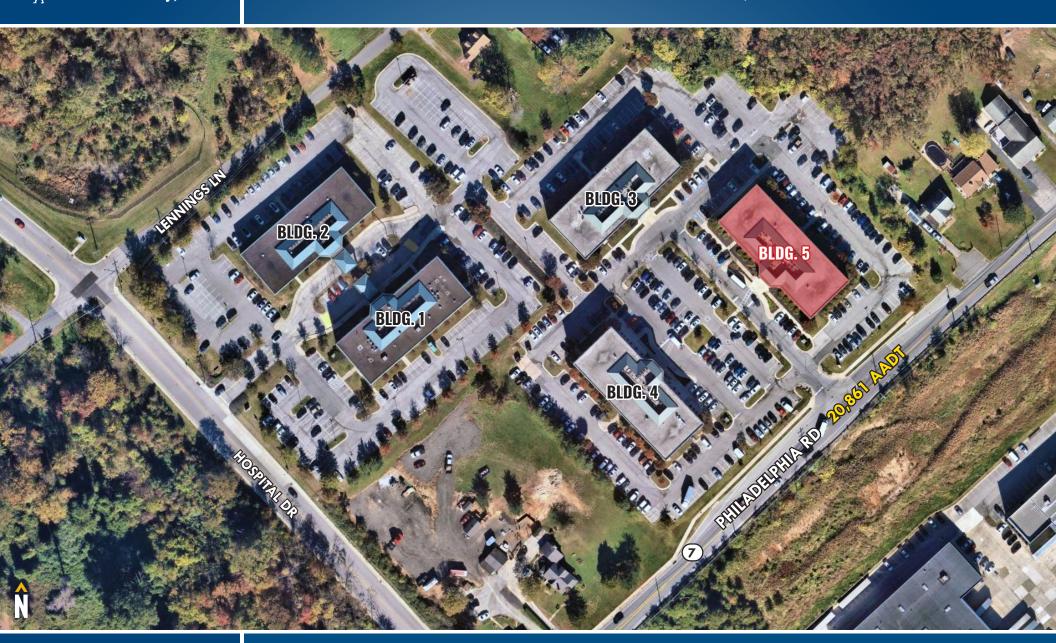

# FOR LEASE Baltimore County, MD

AERIAL
SEVEN SQUARE CORPORATE PARK | 9114 PHILADELPHIA ROAD | ROSEDALE, MARYLAND 21237