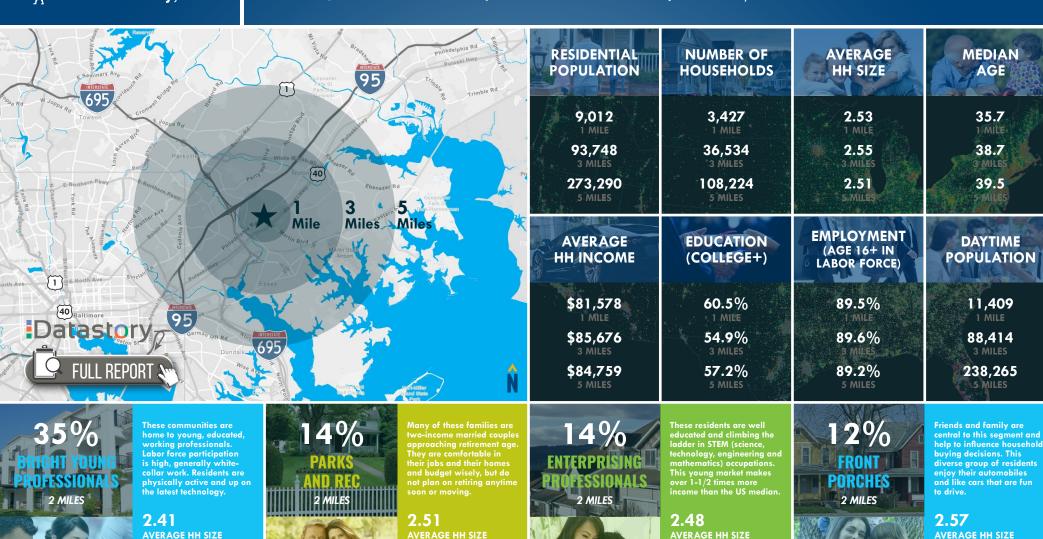

## LOCATION / DEMOGRAPHICS (2020) SEVEN SQUARE CORPORATE PARK | 9114 PHILADELPHIA ROAD | ROSEDALE, MARYLAND 21237

LEARN MORE

33.0

MEDIAN AGE

\$54,000

MEDIAN HH INCOME

40.9

MEDIAN AGE

\$60,000

35.3

MEDIAN AGE

\$86,600

MEDIAN HH INCOME

MEDIAN

AGE

35.7

38.7 3 MILE

39.5

DAYTIME

11,409

88,414

238,265

34.9

**MEDIAN AGE** 

\$43,700

MEDIAN HH INCOME