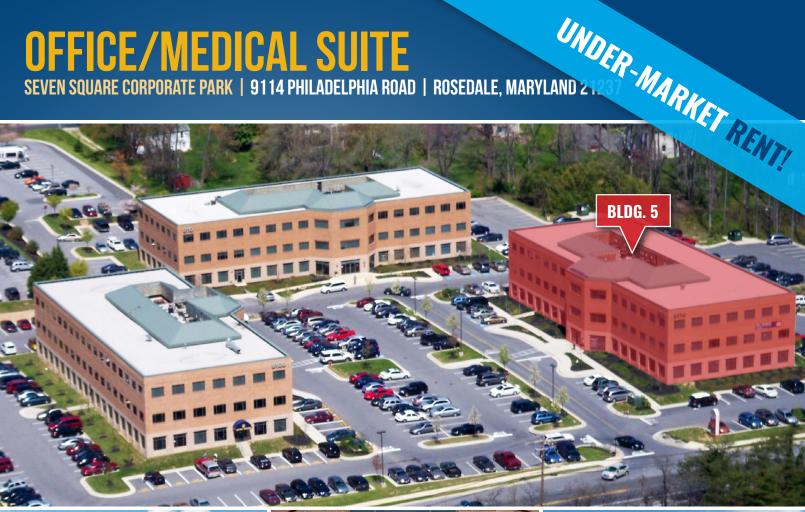

# FOR LEASE Baltimore County, MD

AERIAL
SEVEN SQUARE CORPORATE PARK | 9114 PHILADELPHIA ROAD | ROSEDALE, MARYLAND 21237