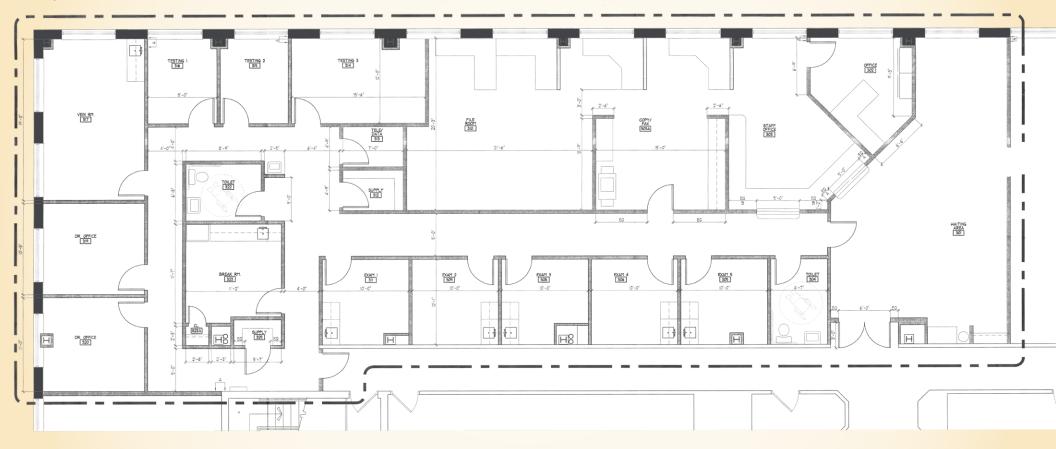

### **FLOOR PLAN: SUITE 308**

SEVEN SQUARE CORPORATE PARK | 9114 PHILADELPHIA ROAD | ROSEDALE, MARYLAND 21237

4,379 SF ±