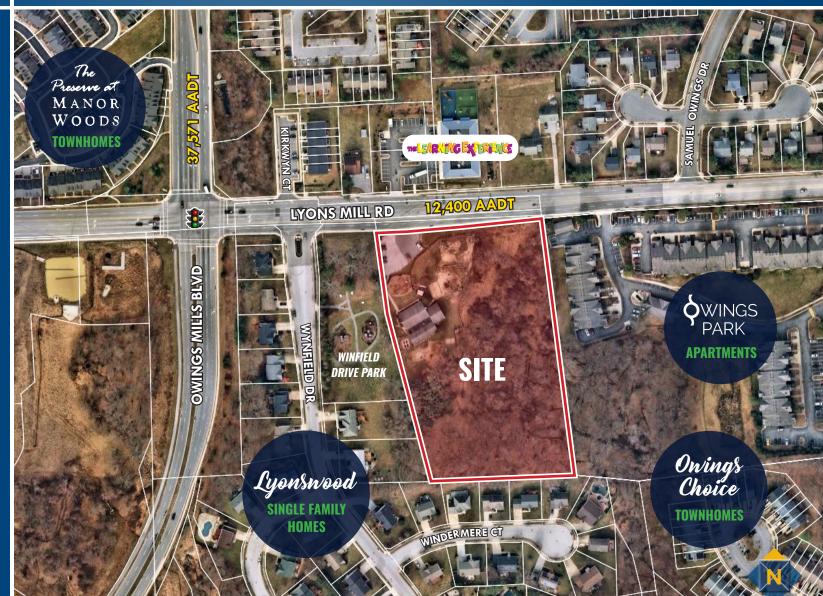

## **RESIDENTIAL LAND** 9307 LYONS MILL ROAD | OWINGS MILLS, MARYLAND 21117

### ZONING

**DR 3.5 (Density Residential)** 

**TRAFFIC COUNT** 12,400 AADT (Lyons Mill Rd)

**SALE PRICE** 

### HIGHLIGHTS

- ► 385 feet ± of frontage on Lyons Mill Road (12,400 cars/day)
- ► Just off of a signalized intersection with Owings Mills Boulevard (36,571 cars/day)
- ► Adjacent to Winfield Drive Park
- ► Densely populated trade area
- ► Nearby retailers include Weis Markets, Rite Aid, Hyatt Place, Home2 Suites, Costco, Giant Food, Homesense, Burlington, Olive Garden, Red Lobster