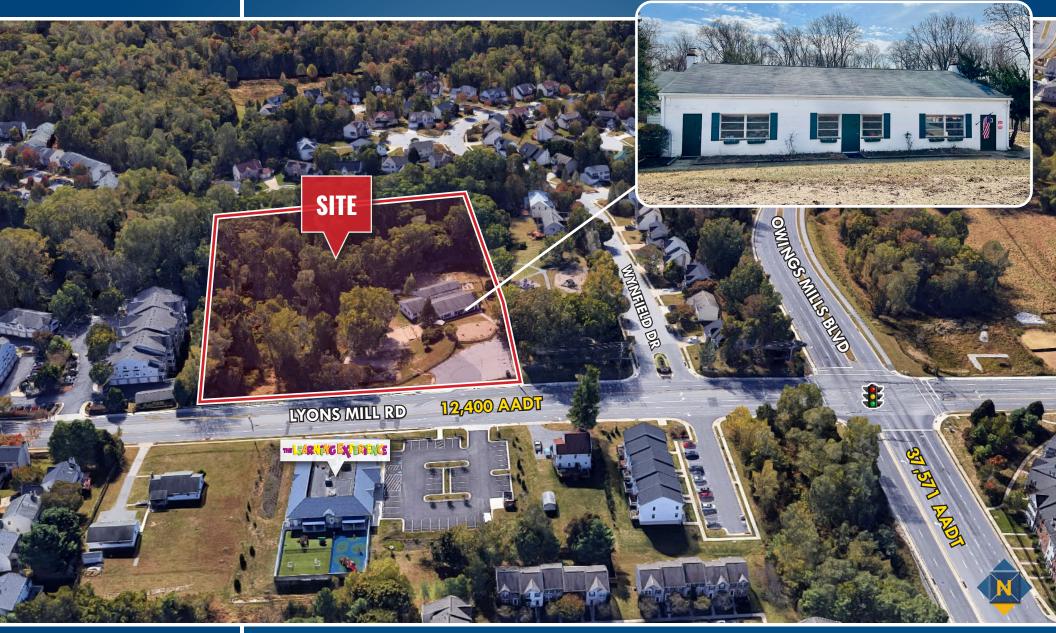

## FOR SALE Baltimore County, MD **BIRDSEYE** 9307 LYONS MILL ROAD | OWINGS MILLS, MARYLAND 21117

**Mike Ruocco a** 443.798.9338 mruocco@mackenziecommercial.com MacKenzie Commercial Real Estate Services, LLC • 410-821-8585 • 2328 W. Joppa Road, Suite 200 | Lutherville-Timonium, Maryland 21093 • www.MACKENZIECOMMERCIAL.com

## FOR SALE Baltimore County, MD