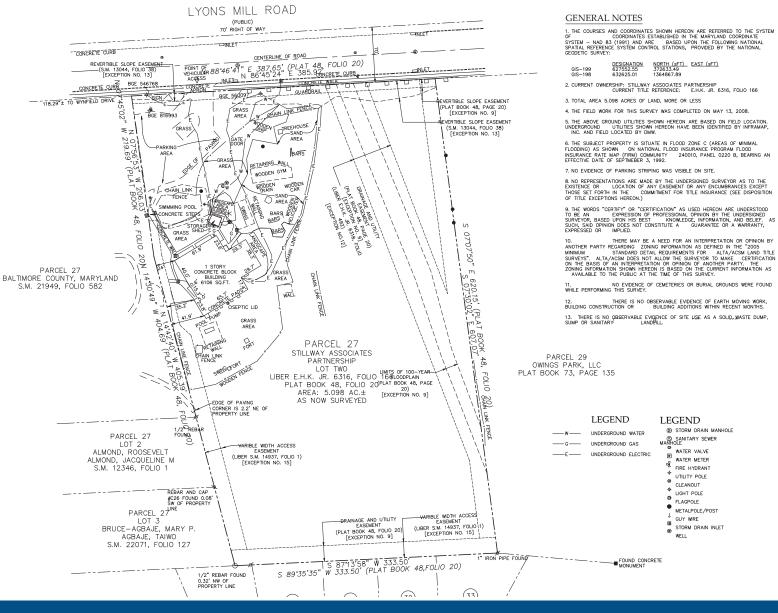

### FOR SALE **ALTA SURVEY** Baltimore County, MD 9307 LYONS MILL ROAD | OWINGS MILLS, MARYLAND 21117

#### DISPOSITION OF TITLE EXCEPTIONS

TITLE EXCEPTIONS ARE BASED UPON LANDAMERICA LAWYERS TITLE INSURANCE CORPORATION, COMMITMENT FOR TITLE INSURANCE, COMMITMENT NO. 08-024198 BEARING AN EFFECTIVE DATE OF FEBRUARY 27, 2008;

- 9. Terms, conditions, easements, notes, restrictions and other criteria as shown on the Plat entitled "Property of Homer E. Turner", which plat is recorded among the Land Records of Baltimore County in Liber E.H.K., Jr. No. 48, Folio 20. (THE FLODPLAIN. 10' REVERTIBLE SLOPE CASEMENT, THE 20' AND 50' DRAINAGE AND UTILITY EASEMENT ARE SHOWN HEREON.)
- 10.Right-of-Way Agreement dated August 28, 1978, by and between Horner E. Turner and Frances E. Turner and the Baltimore Gas and Electric Company and recorded arong the Land Records of Baltimore Caulty in Liber 5936, Folio 092. (THE LOCATION OF THE EASEMENT CANNOT BE PLOTTED WITH CERTAINTY.)
- 11. Deed dated July 29, 1981, by and between Homer E. Turner and Frances E. Turner and Baltimore County, Maryland, and recorded among the Land Records of Baltimore County in Liber 6315, Folio 489. (THE HiGHWAY WIDENING DOES NOT AFFECT THE SUBJECT PROPERTY.)
- 12.Deed and Agreement dated July 29, 1981, by and between Homer E. Turner and Frances E. Turner and Baltimore County, Maryland, and recorded among the Land Records of Baltimore County in Liber 6318, Follo 492. (THE DRAINAGE AND UTILITY EASEMENT IS SHOWN HEREON).
- 13.Deed dated June 8, 1998, by and between Stillway Associates Partnership and Baltimore County, Maryland, and recorded among the Land Records of Baltimore County in Liber 19305, Folio 677, and re-recorded among the Land Records of Baltimore County in Liber 13044, Folio 038. (THE HIGWWAY WIDENING DOES NOT AFFECT THE SUBJECT PROPERTY AND THE REVERTIBLE SLOPE EASEMENT IS SHOWN HEREON.)
- 14.Right-of-Way Agreement dated May 11, 1998, by and between Stillway Associates Partnership and the Baltimore Gas and Electric Company and recorded among the Land Records of Baltimore County in Liber 13023, Folio 214. (THE RIGHT-OF-WAY AGREEMENT AFFECTS THE ENTIRE STE.)
- 15.Deed of Declaration and Easement dated December 14, 2000, by and between Stillway Associates Partnership and Owings Park, LLC, and recorded among the Land Records of Battimore Country in Liber 14937, Folio ONI. (THE ACCESS FASEMENT IS SHOWN HEREON )

#### \* NOTE:

THE UNDERGROUND GAS LINES SHOWN HEREON SERVICES THE EXISTING BUILDING FROM AN ON-SITE NATURAL GAS TANK.

#### ZONING INFORMATION

According to the Baltimore County, Maryland Zoning Regulations the parcel is zoned DR 16 (Density Residential) and is subject to the following:

From front building face to: Public street right-of-way or property line - 25 feet

From side building face to: Side building face - 16 < 20 Public street right-of-way - 15 fee Paving of a private road - 25 feet 15 feet Tract Boundary - 15

From rear building face to: Rear property line — 30 feet Public street right—of—way — 30 feet

#### LEGAL DESCRIPTION

BEING KNOWN AND DESIGNATED AS LOT NO. TWO AS SHOWN ON A PLAT ENTITLED "PROPERTY OF HOMER E. TURNER" WHICH PLAT IS RECORDED AMONG THE LAND RECORDS OF BALTIMORE COUNTY IN LIBER E.H.K. JR. NO. 48, FOLIO 20.