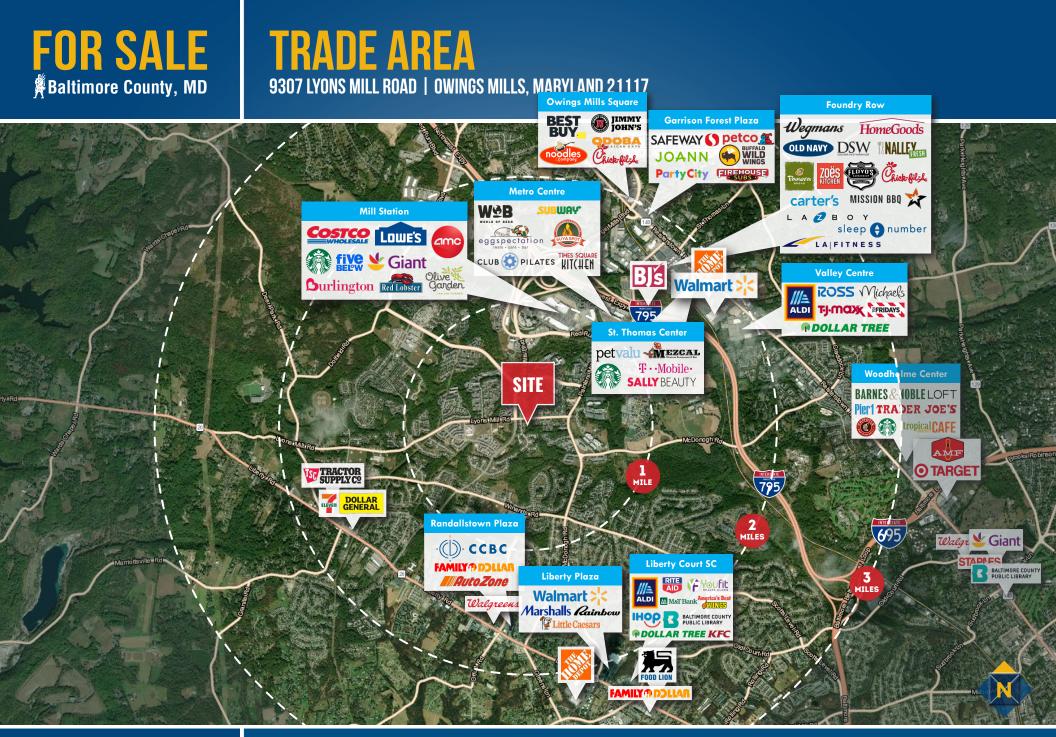

### HIGHLIGHTS

- ► 385 feet ± of frontage on Lyons Mill Road (12,400 cars/day)
- ► Just off of a signalized intersection with Owings Mills Boulevard (36,571 cars/day)
- ► Adjacent to Winfield Drive Park
- ► Densely populated trade area
- ► Nearby retailers include Weis Markets, Rite Aid, Hyatt Place, Home2 Suites, Costco, Giant Food, Homesense, Burlington, Olive Garden, Red Lobster