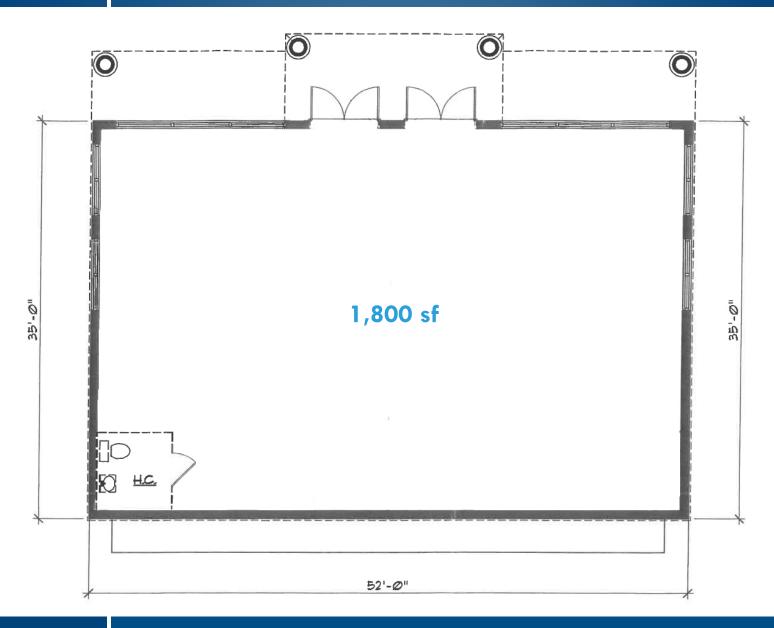

# **FLOORPLAN**

9501 HARFORD ROAD | PARKVILLE, MARYLAND 21234

### **AVAILABLE**

1,800 sf (street-level)