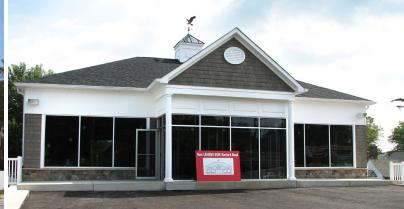

# FREESTANDING RETAIL 9501 HARFORD ROAD | PARKVILLE, MARYLAND 21234

## **HIGHLIGHTS**

- ► Standalone retail building at the corner of Harford Road and 4TH Avenue in Parkville, MD
- ► Excellent opportunity for medical use, local retailer, or office space
- **Exterior building and pylon** signage available
- ► Great visibility on Harford Road with easy access to the Baltimore Beltway (I-695) and Joppa Road