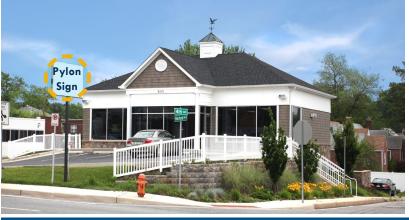

## **HIGHLIGHTS**

- ► Standalone retail building at the corner of Harford Road and 4TH Avenue in Parkville, MD
- ► Excellent opportunity for medical use, local retailer, or office space
- **Exterior building and pylon** signage available
- ► Great visibility on Harford Road with easy access to the Baltimore Beltway (I-695) and Joppa Road