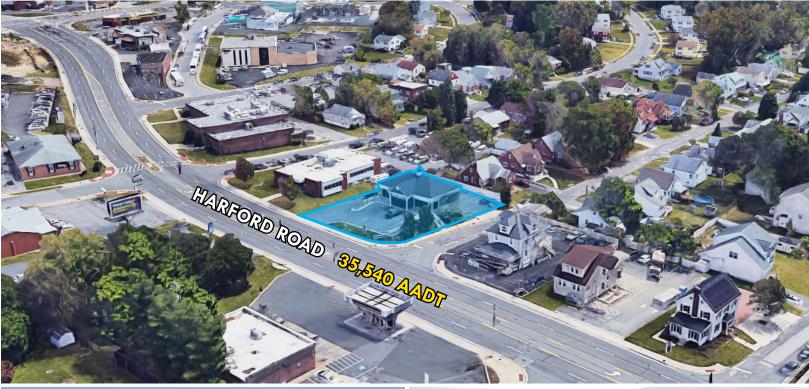

# BIRDSEYE 9501 HARFORD ROAD | PARKVILLE, MARYLAND 21234

- **3** 410.494.4863
- **iharrington@**mackenziecommercial.com

# TRADE AREA

9501 HARFORD ROAD | PARKVILLE, MARYLAND 21234

## **HIGHLIGHTS**

- ► Standalone retail building at the corner of Harford Road and 4TH Avenue in Parkville, MD
- ► Excellent opportunity for medical use, local retailer, or office space
- **Exterior building and pylon** signage available
- ► Great visibility on Harford Road with easy access to the Baltimore Beltway (I-695) and Joppa Road