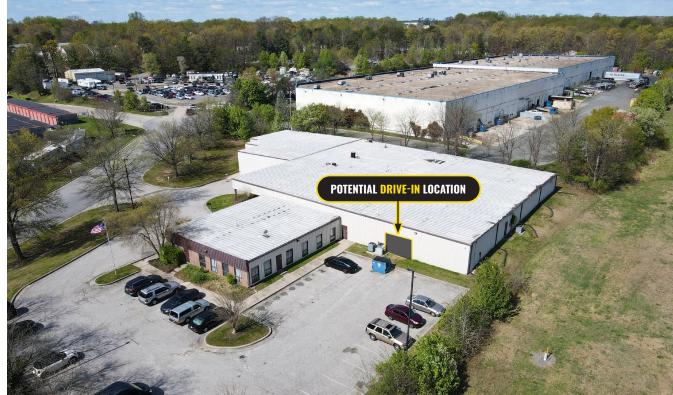

#### HIGHLIGHTS:

- 24,245 SF  $\pm$  building
- 3,000 SF  $\pm$  of office space
- 2 dock high loading doors
  - » Exterior dock: 10' w x 10' h
  - » Covered: 8' w x 10' h
  - » Potential to add new drive-in door
- LED lighting
- Heavy power (2,000 amps, 240v)
- Proximity to Route 1 and I-95 allows for excellent access throughout the Baltimore-Washington Metro area
- Excellent opportunity for owner/user