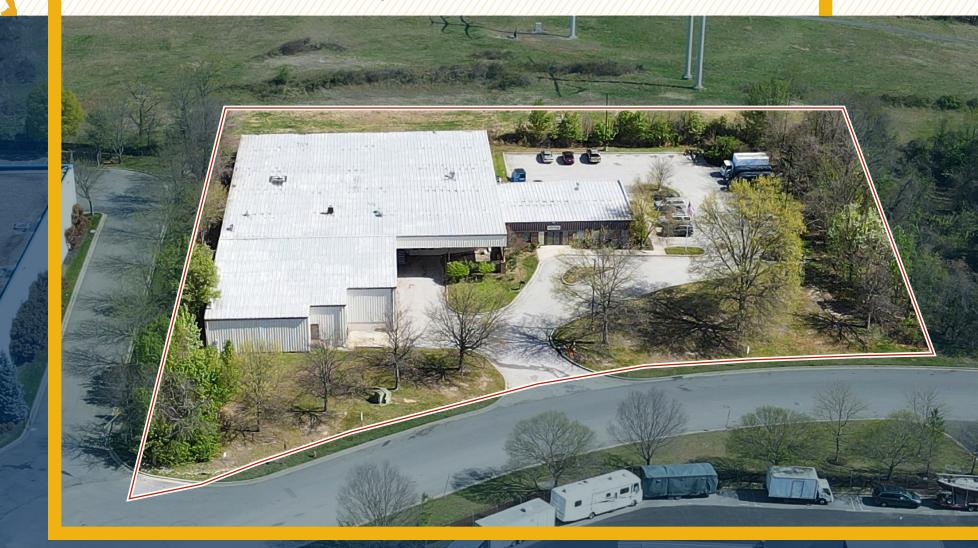

#### **AERIAL**

| BUILDING SIZE: | 24,245 SF ±                                                              |
|----------------|--------------------------------------------------------------------------|
| LOT SIZE:      | 1.91 ACRES ±                                                             |
| YEAR BUILT:    | 1985                                                                     |
| CLEAR HEIGHT:  | 14'-16' ±                                                                |
| LOADING:       | 2 LOADING DOORS (DOCK HIGH)                                              |
| ZONING:        | CE-CLI (CORRIDOR EMPLOYMENT DIST.) [CONTINUING LIGHT INDUSTRIAL OVERLAY] |