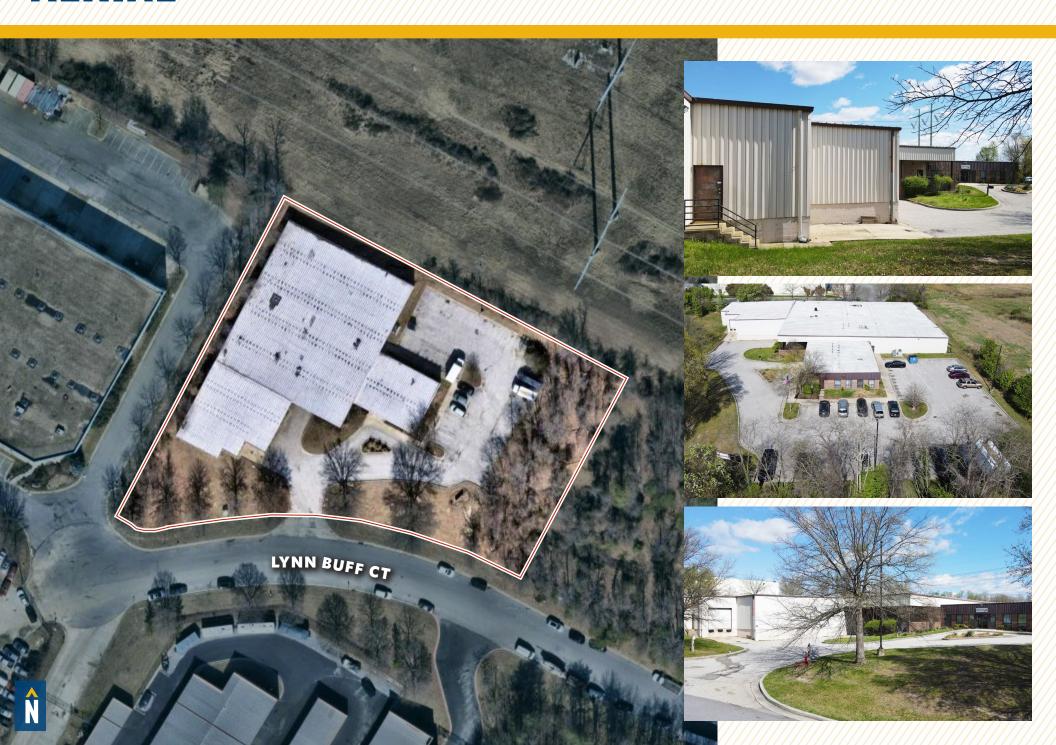

### 24,245 SF ± INDUSTRIAL BUILDING

9550 LYNN BUFF COURT | LAUREL, MARYLAND 20723

| BUILDING SIZE: | 24,245 SF ±                                                              |
|----------------|--------------------------------------------------------------------------|
| LOT SIZE:      | 1.91 ACRES ±                                                             |
| YEAR BUILT:    | 1985                                                                     |
| CLEAR HEIGHT:  | 14'-16' ±                                                                |
| LOADING:       | 2 LOADING DOORS (DOCK HIGH)                                              |
| ZONING:        | CE-CLI (CORRIDOR EMPLOYMENT DIST.) [CONTINUING LIGHT INDUSTRIAL OVERLAY] |