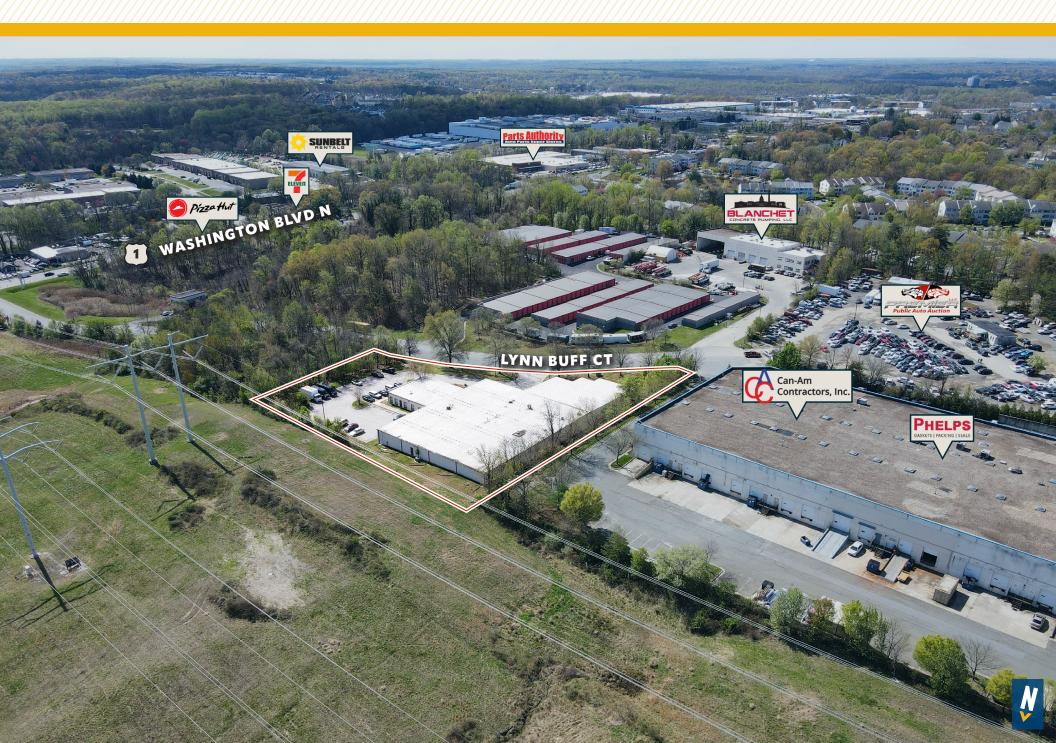

ent access throughout the Baltimore-Washington Metro area
- Excellent opportunity for owner/user

| BUILDING SIZE: | 24,245 SF ±                                                              |
|----------------|--------------------------------------------------------------------------|
| LOT SIZE:      | 1.91 ACRES ±                                                             |
| YEAR BUILT:    | 1985                                                                     |
| CLEAR HEIGHT:  | 14'-16' ±                                                                |
| LOADING:       | 2 LOADING DOORS (DOCK HIGH)                                              |
| ZONING:        | CE-CLI (CORRIDOR EMPLOYMENT DIST.) [CONTINUING LIGHT INDUSTRIAL OVERLAY] |





#### **AERIAL**



### LOCAL BIRDSEYE



#### TRADE AREA

#### **DRIVING DISTANCE TO:**



0.2 MILES **1 MIN. DRIVE** 



1.6 MILES **4 MIN. DRIVE** 



3.3 MILES **7 MIN. DRIVE** 



12.9 MILES **15 MIN. DRIVE** 



18.4 MILES

18 MIN. DRIVE
(FAIRFIELD
MARINE TERMINAL)

**BALTIMORE, MD** 

20.5 MILES **30 MIN.** 

**WASHINGTON, DC** 

23.5 MILES **42 MIN.** 

PHILADELPHIA, PA

122.0 MILES **1 HR. 57 MIN.** 

RICHMOND, VA

133.0 MILES **2 HRS. 30 MIN.** 



## FOR MORE INFO CONTACT:



MATTHEW CURRAN, SIOR
SENIOR VICE PRESIDENT & PRINCIPAL
443.573.3203
MCURRAN@mackenziecommercial.com



ANDREW MEEDER, SIOR
SENIOR VICE PRESIDENT & PRINCIPAL
410.494.4881
AMEEDER@mackenziecommercial.com



ALTON CURRY
REAL ESTATE ADVISOR
443.841.9780
ACURRY@mackenziecommercial.com