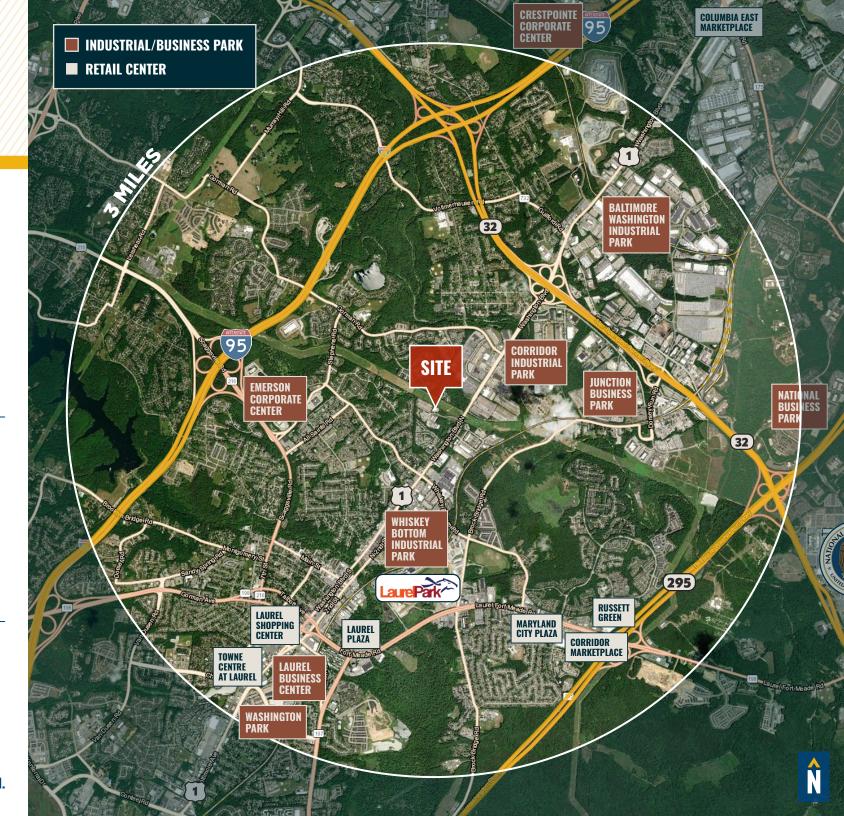

|
| CLEAR HEIGHT:  | 14'-16' ±                                                                |
| LOADING:       | 2 LOADING DOORS (DOCK HIGH)                                              |
| ZONING:        | CE-CLI (CORRIDOR EMPLOYMENT DIST.) [CONTINUING LIGHT INDUSTRIAL OVERLAY] |





#### **AERIAL**



### LOCAL BIRDSEYE



#### TRADE AREA

#### **DRIVING DISTANCE TO:**



0.2 MILES **1 MIN. DRIVE** 



1.6 MILES **4 MIN. DRIVE** 



3.3 MILES **7 MIN. DRIVE** 



12.9 MILES **15 MIN. DRIVE** 



18.4 MILES

18 MIN. DRIVE
(FAIRFIELD
MARINE TERMINAL)

**BALTIMORE, MD** 

20.5 MILES **30 MIN.** 

**WASHINGTON, DC** 

23.5 MILES **42 MIN.** 

PHILADELPHIA, PA

122.0 MILES **1 HR. 57 MIN.** 

RICHMOND, VA

133.0 MILES **2 HRS. 30 MIN.** 



## FOR MORE INFO CONTACT:



MATTHEW CURRAN, SIOR
SENIOR VICE PRESIDENT & PRINCIPAL
443.573.3203
MCURRAN@mackenziecommercial.com



ANDREW MEEDER, SIOR
SENIOR VICE PRESIDENT & PRINCIPAL
410.494.4881
AMEEDER@mackenziecommercial.com



ALTON CURRY
REAL ESTATE ADVISOR
443.841.9780
ACURRY@mackenziecommercial.com