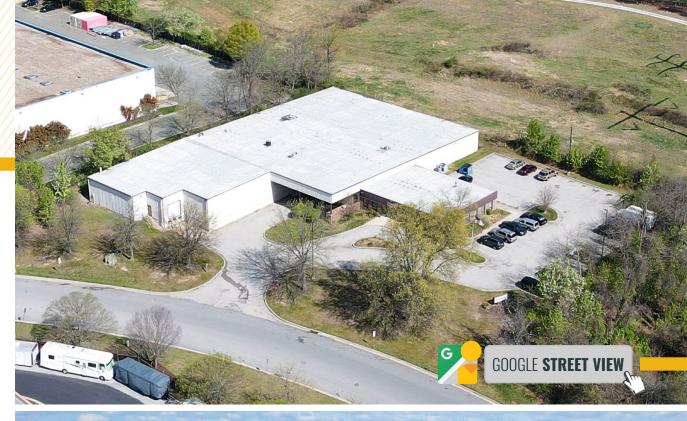

imity to Route 1 and I-95 allows for excellent access throughout the Baltimore-Washington Metro area
- Excellent opportunity for owner/user

| BUILDING SIZE: | 24,245 SF ±                                                              |
|----------------|--------------------------------------------------------------------------|
| LOT SIZE:      | 1.91 ACRES ±                                                             |
| YEAR BUILT:    | 1985                                                                     |
| CLEAR HEIGHT:  | 14'-16' ±                                                                |
| LOADING:       | 2 LOADING DOORS (DOCK HIGH)                                              |
| ZONING:        | CE-CLI (CORRIDOR EMPLOYMENT DIST.) [CONTINUING LIGHT INDUSTRIAL OVERLAY] |





#### **AERIAL**



### LOCAL BIRDSEYE



#### TRADE AREA

#### **DRIVING DISTANCE TO:**



0.2 MILES **1 MIN. DRIVE** 



1.6 MILES **4 MIN. DRIVE** 



3.3 MILES **7 MIN. DRIVE** 



12.9 MILES **15 MIN. DRIVE** 



18.4 MILES

18 MIN. DRIVE
(FAIRFIELD
MARINE TERMINAL)

**BALTIMORE, MD** 

20.5 MILES **30 MIN.** 

**WASHINGTON, DC** 

23.5 MILES **42 MIN.** 

PHILADELPHIA, PA

122.0 MILES **1 HR. 57 MIN.** 

RICHMOND, VA

133.0 MILES **2 HRS. 30 MIN.** 



## FOR MORE INFO CONTACT:



MATTHEW CURRAN, SIOR
SENIOR VICE PRESIDENT & PRINCIPAL
443.573.3203
MCURRAN@mackenziecommercial.com



ANDREW MEEDER, SIOR
SENIOR VICE PRESIDENT & PRINCIPAL
410.494.4881
AMEEDER@mackenziecommercial.com



ALTON CURRY
REAL ESTATE ADVISOR
443.841.9780
ACURRY@mackenziecommercial.com