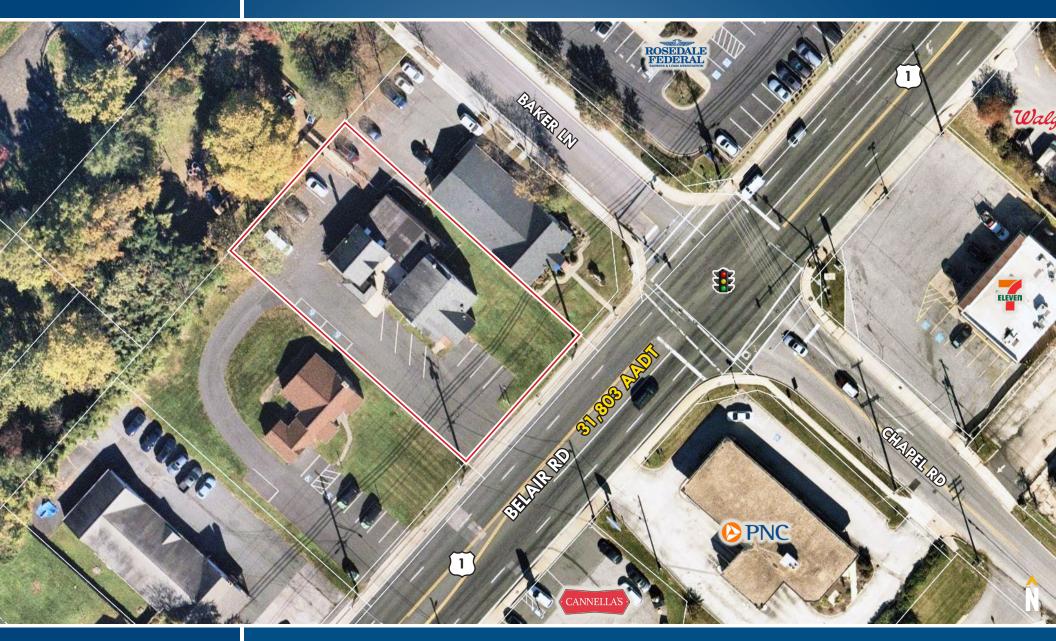

#### **HIGHLIGHTS**

- ► Easy access to I-95 and I-695
- ► Prime location to serve the nearby communities of Perry Hall, Nottingham/White Marsh, Parkville/Carney, Kingsville, Glen Arm and Joppatowne

AERIAL 9608 BELAIR ROAD | NOTTINGHAM, MARYLAND 21236

### **BIRDSEYE** 9608 BELAIR ROAD | NOTTINGHAM, MARYLAND 21236

 Mike Ruocco
 Senior Vice President & Principal
 C 410.494.4868
 mruocco@mackenziecommercial.com

 MacKenzie Commercial Real Estate Services, LLC
 • 410-821-8585
 • 2328 W. Joppa Road, Suite 200 | Lutherville-Timonium, Maryland 21093
 • www.MACKENZIECOMMERCIAL.com