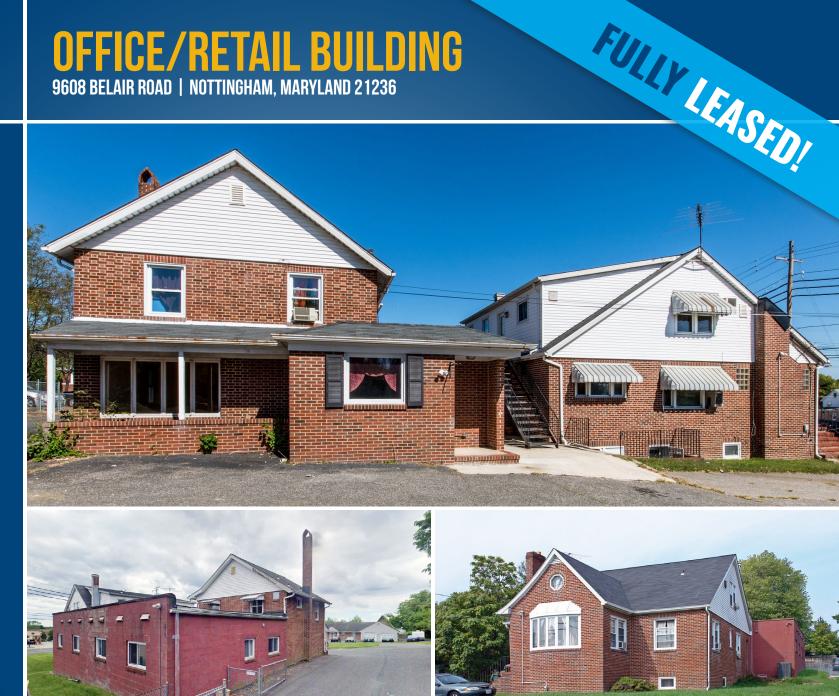

## **OFFICE/RETAIL BUILDING** 9608 BELAIR ROAD | NOTTINGHAM, MARYLAND 21236

#### **AVAILABILITY**

Fully Leased - Call for nearby opportunities

#### **TRAFFIC COUNT**

31,803 AADT (Belair Rd/Rt. 1)

PARKING

**19 surface spaces** 

#### **HIGHLIGHTS**

- ► Easy access to I-95 and I-695
- ► Prime location to serve the nearby communities of Perry Hall, Nottingham/White Marsh, Parkville/Carney, Kingsville, Glen Arm and Joppatowne

AERIAL 9608 BELAIR ROAD | NOTTINGHAM, MARYLAND 21236