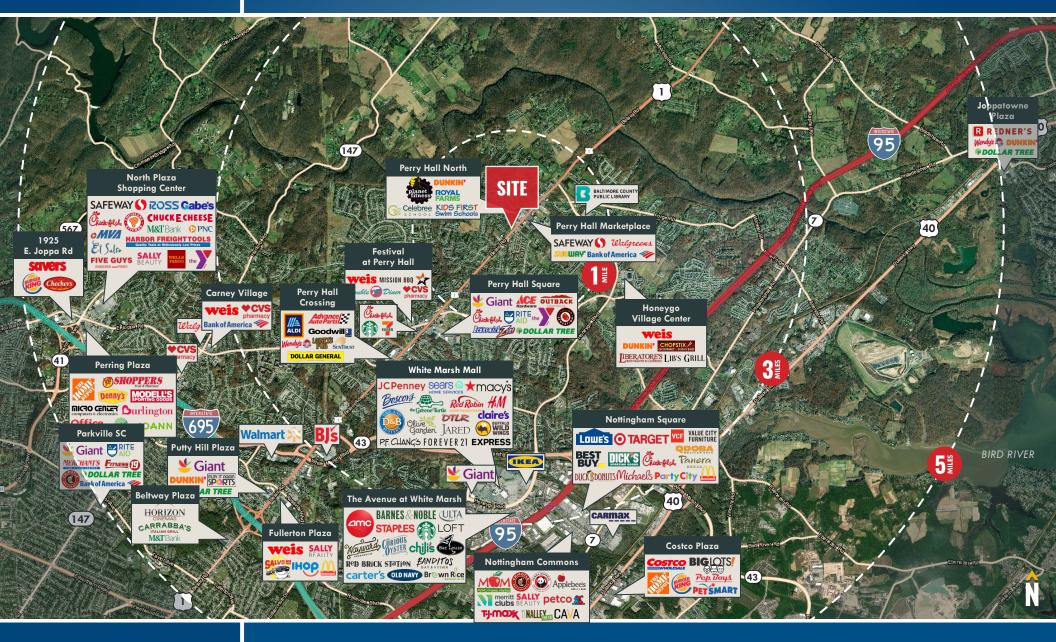

# LOCATION / DEMOGRAPHICS (2022) 9608 BELAIR ROAD | NOTTINGHAM, MARYLAND 21236

| Hurt Valey Sweet Air Rd                                                                                                                                                                                                                                                                                                                                                                                                                                                                                                                                                                                                                                                                                                                                                                                                                                                                                                                                                                                                                                                                                                                                                                                                                                                                                                                                                                                                                                                                                                                                                                                                                                                                                                                                                                                                                                                                                                                                                                                                                                                                                                        | RESIDENTIAL                                                         | NUMBER OF<br>HOUSEHOLDS                                                                                                                                                                                                                                                                                                               | AVERAGE<br>HH SIZE                                    | MEDIAN<br>AGE                                                                                                                                                                                                                                                                                                  |
|--------------------------------------------------------------------------------------------------------------------------------------------------------------------------------------------------------------------------------------------------------------------------------------------------------------------------------------------------------------------------------------------------------------------------------------------------------------------------------------------------------------------------------------------------------------------------------------------------------------------------------------------------------------------------------------------------------------------------------------------------------------------------------------------------------------------------------------------------------------------------------------------------------------------------------------------------------------------------------------------------------------------------------------------------------------------------------------------------------------------------------------------------------------------------------------------------------------------------------------------------------------------------------------------------------------------------------------------------------------------------------------------------------------------------------------------------------------------------------------------------------------------------------------------------------------------------------------------------------------------------------------------------------------------------------------------------------------------------------------------------------------------------------------------------------------------------------------------------------------------------------------------------------------------------------------------------------------------------------------------------------------------------------------------------------------------------------------------------------------------------------|---------------------------------------------------------------------|---------------------------------------------------------------------------------------------------------------------------------------------------------------------------------------------------------------------------------------------------------------------------------------------------------------------------------------|-------------------------------------------------------|----------------------------------------------------------------------------------------------------------------------------------------------------------------------------------------------------------------------------------------------------------------------------------------------------------------|
| And                                                                                                                                                                                                                                                                                                                                                                                                                                                                                                                                                                                                                                                                                                                                                                                                                                                                                                                                                                                                                                                                                                                                                                                                                                                                                                                                                                                                                                                                                                                                                                                                                                                                                                                                                                                                                                                                                                                                                                                                                                                                                        | 9,733<br>1 MILE<br>63,332<br>3 MILES<br>145,449<br>5 MILES          | 3,864<br>1 MILE<br>24,481<br>3 MILES<br>57,236<br>5 MILES                                                                                                                                                                                                                                                                             | 2.49<br>T MILE<br>2.56<br>3 MILES<br>2.52<br>5 MILES  | 47.3<br>1 Mile<br>42.6<br>2 Miles<br>41.3<br>5 Miles                                                                                                                                                                                                                                                           |
| The Ret Woodship has to the second se | AVERAGE<br>HH INCOME                                                | EDUCATION<br>(COLLEGE+)                                                                                                                                                                                                                                                                                                               | EMPLOYMENT<br>(AGE 16+ IN<br>LABOR FORCE)             | DAYTIME<br>POPULATION                                                                                                                                                                                                                                                                                          |
| Abord and a start with the start wit | \$130,596<br>1 Mile<br>\$126,701<br>3 Miles<br>\$117,417<br>5 Miles | 66.2%<br>1 MILE<br>69.5%<br>3 MILES<br>67.7%<br>5 MILES                                                                                                                                                                                                                                                                               | 97.2%<br>1 MLE<br>96.5%<br>3 MLES<br>96.5%<br>5 MILES | 7,646<br>1 MILE<br>54,077<br>3 MILES<br>129,269<br>5 MILES                                                                                                                                                                                                                                                     |
| <text><text><text><text><text><text><text></text></text></text></text></text></text></text>                                                                                                                                                                                                                                                                                                                                                                                                                                                                                                                                                                                                                                                                                                                                                                                                                                                                                                                                                                                                                                                                                                                                                                                                                                                                                                                                                                                                                                                                                                                                                                                                                                                                                                                                                                                                                                                                                                                                                                                                                                    | 14%<br>ENTERPRISING<br>PARESSIONALS<br>2 MILES                      | These residents are well<br>educated and climbing the<br>ladder in STEM (science,<br>technology, engineering and<br>mathematics) occupations.<br>This young market makes<br>over 1-1/2 times more<br>income than the US median.<br><b>2.48</b><br>AVERAGE HH SIZE<br><b>35.3</b><br>MEDIAN AGE<br><b>\$86,600</b><br>MEDIAN HH INCOME | 12%<br>GOLDIAN<br>YEARS<br>2 MILES                    | Independent, active seniors<br>nearing the end of their<br>careers or already in<br>retirement, these consumers<br>actively pursue a variety<br>of leisure interests-travel,<br>sports, dining out, museums<br>and concerts.<br>2.0.6<br>AVERAGE HH SIZE<br>52.3<br>MEDIAN AGE<br>\$71,700<br>MEDIAN HH INCOME |