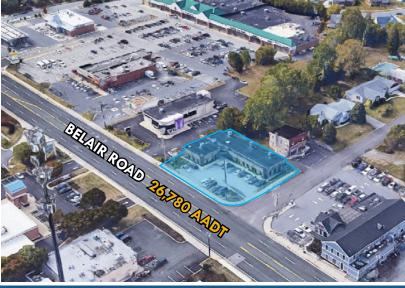

## **BIRDSEYE** 9652 Belair Road | Nottingham, Maryland 21236

FOR LEASE Baltimore County, MD

Joe BradleyHenson Ford☎ 410.494.4892 jbradley@mackenziecommercial.com☎ 410.494.6657 hford@mackenziecommercial.comMacKenzie Commercial Real Estate Services, LLC • 410-821-8585 • 2328 W. Joppa Road, Suite 200 | Lutherville-Timonium, Maryland 21093 • www.MACKENZIECOMMERCIAL.com

#### AVAILABLE

1,534 sf

ZONING BL (Business Local)

TRAFFIC COUNT 26,780 AADT (Belair Rd)

PARKING 20 Parking Spaces