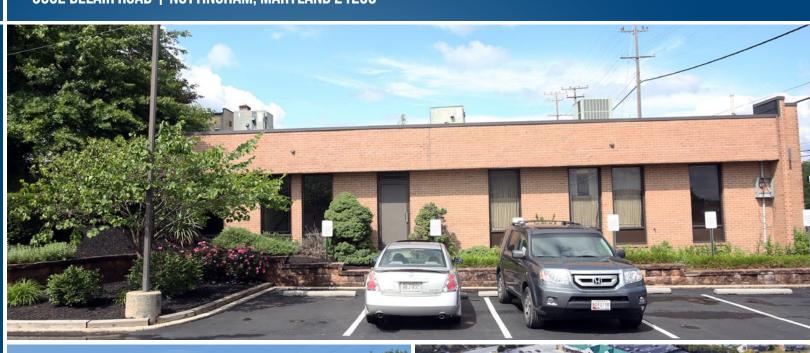

# 9652 BELAIR ROAD

9652 BELAIR ROAD | NOTTINGHAM, MARYLAND 21236

#### AVAILABLE

1,534 sf

ZONING BL (Business Local)

TRAFFIC COUNT 26,780 AADT (Belair Rd)

PARKING 20 Parking Spaces

#### HIGHLIGHTS

- Great signage and visibility on busy Belair Road corridor
- Convenient to Honeygo Boulevard and White Marsh Business Community
- Single story brick professional/ medical office building
- 1,500 ± square feet available with private parking