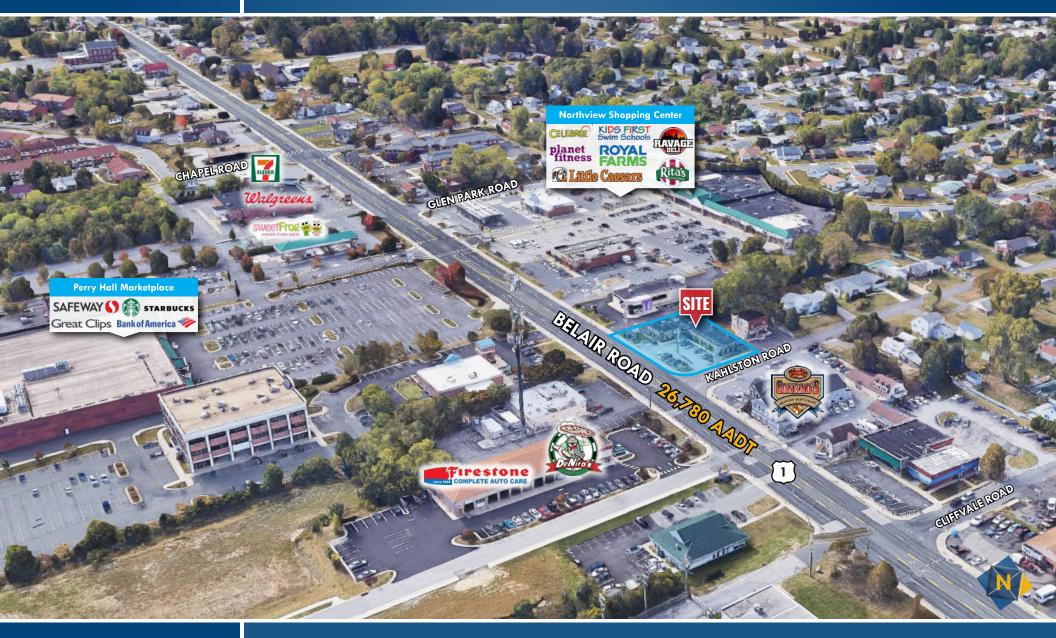

#### **TRADE AREA** 9652 BELAIR ROAD | NOTTINGHAM, MARYLAND 21236

Joe BradleyHenson Ford☎ 410.494.4892■ jbradley@mackenziecommercial.com☎ 410.494.6657■ hford@mackenziecommercial.comMacKenzie Commercial Real Estate Services, LLC• 410-821-8585• 2328 W. Joppa Road, Suite 200 | Lutherville-Timonium, Maryland 21093• www.MACKENZIECOMMERCIAL.com