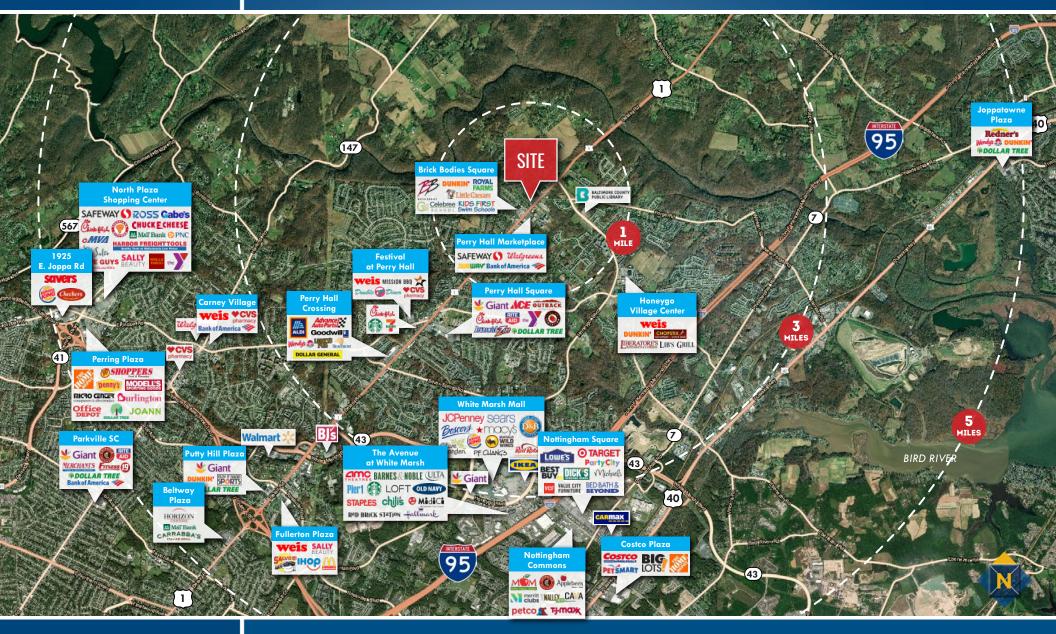

#### **TRADE AREA** 9652 BELAIR ROAD | NOTTINGHAM, MARYLAND 21236

Joe BradleyHenson Ford☎ 410.494.4892■ jbradley@mackenziecommercial.com☎ 410.494.6657■ hford@mackenziecommercial.comMacKenzie Commercial Real Estate Services, LLC• 410-821-8585• 2328 W. Joppa Road, Suite 200 | Lutherville-Timonium, Maryland 21093• www.MACKENZIECOMMERCIAL.com