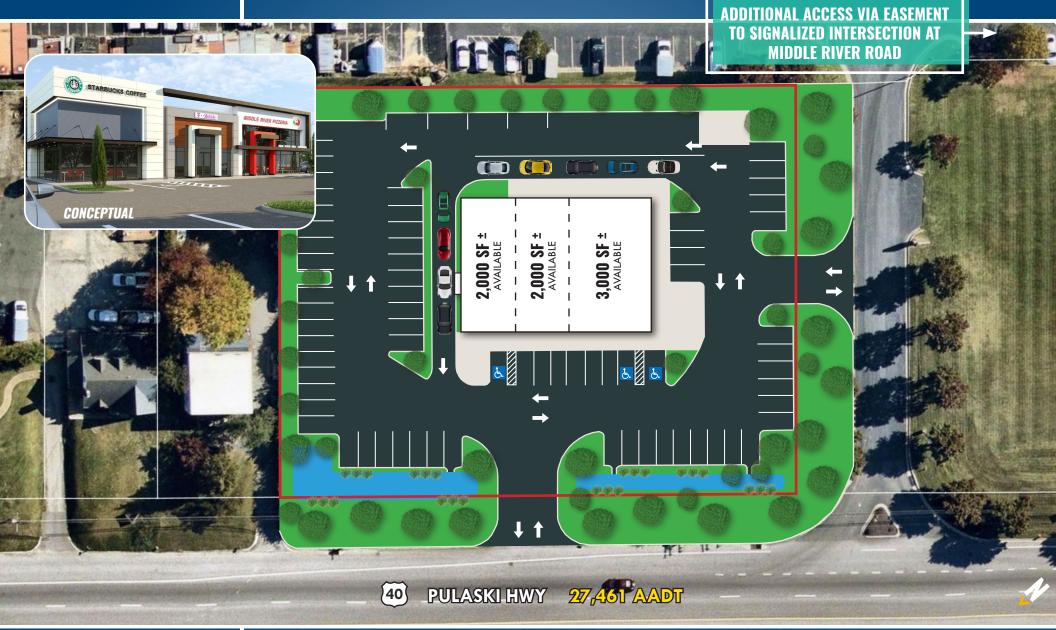

### **SITE PLAN: CONCEPTUAL** 9707 PULASKI HIGHWAY | MIDDLE RIVER, MARYLAND 21220

 Mike Ruocco
 Senior Vice President & Principal
 Alto 410.494.4868
 mruocco@mackenziecommercial.com

 MacKenzie Commercial Real Estate Services, LLC
 410-821-8585
 2328 W. Joppa Road, Suite 200 | Lutherville-Timonium, Maryland 21093
 www.MACKENZIECOMMERCIAL.com