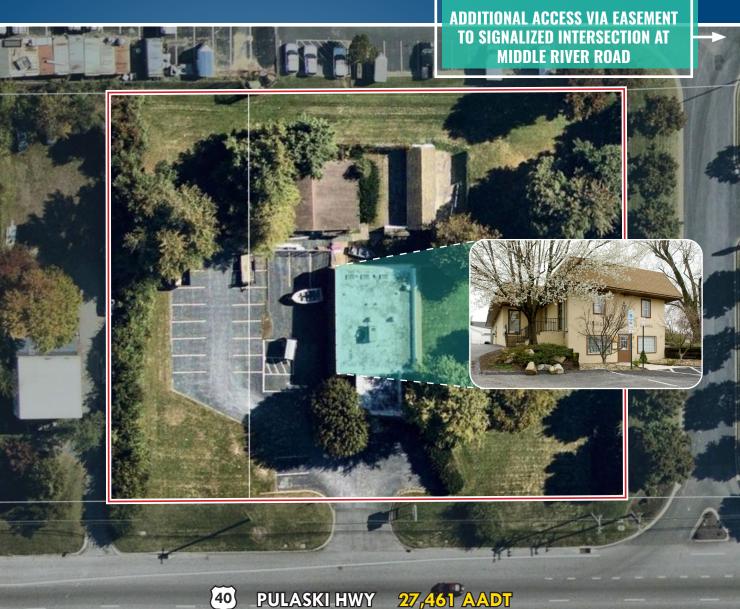

# **COMMERCIAL LAND/PAD SITE** 9707 PULASKI HIGHWAY | MIDDLE RIVER, MARYLAND 21220

2,970 sf ± (Building may be razed for pad site user)

### LOT SIZE

1.37 Acres ± (2 parcels)

### **TRAFFIC COUNT**

27,461 AADT (Pulaski Hwy/Rt. 40)

### HIGHLIGHTS

- ▶ 275' ± of frontage on heavily trafficked Pulaski Hwy/Route 40
- ► Easy access to I-95 and I-695
- ► 6 min. drive to CCBC Essex and MedStar Franklin Square Medical Center
- ▶ 7 min. drive to/from Martin State Airport
- **Excellent location to serve the** communities of White Marsh/ Nottingham, Middle River, Essex and Rosedale