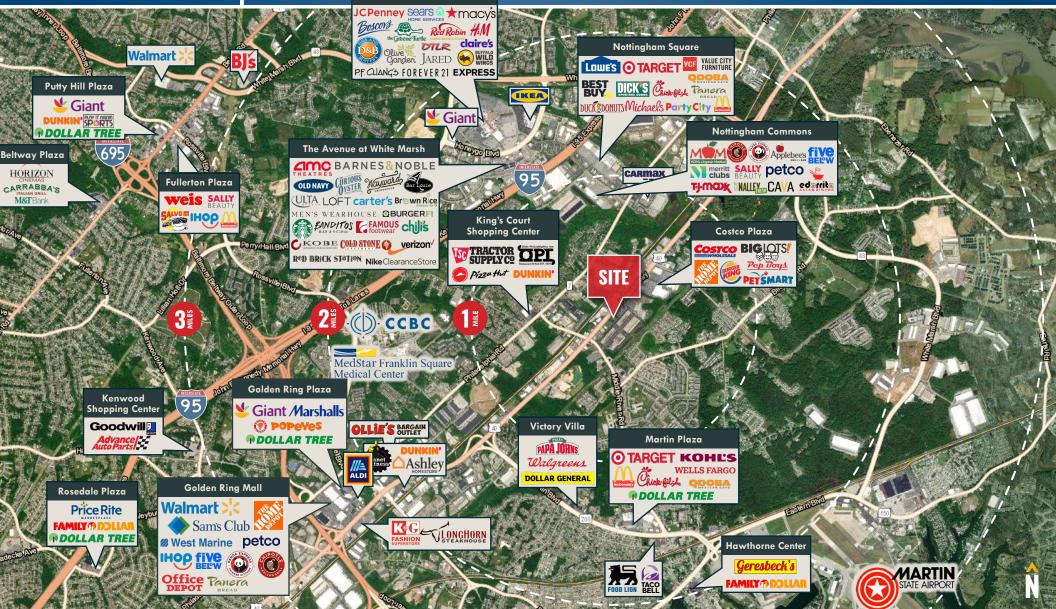

### FOR LEASE TRADE AREA Baltimore County, MD 9707 PULASKI HIGHWAY | MIDDLE RIVER, MARYLAND 21220

White Marsh Mall

Mike Ruocco | Senior Vice President & Principal 2328 W. Joppa Road, Suite 200 | Lutherville-Timonium, Maryland 21093 • www.MACKENZIECOMMERCIAL.com