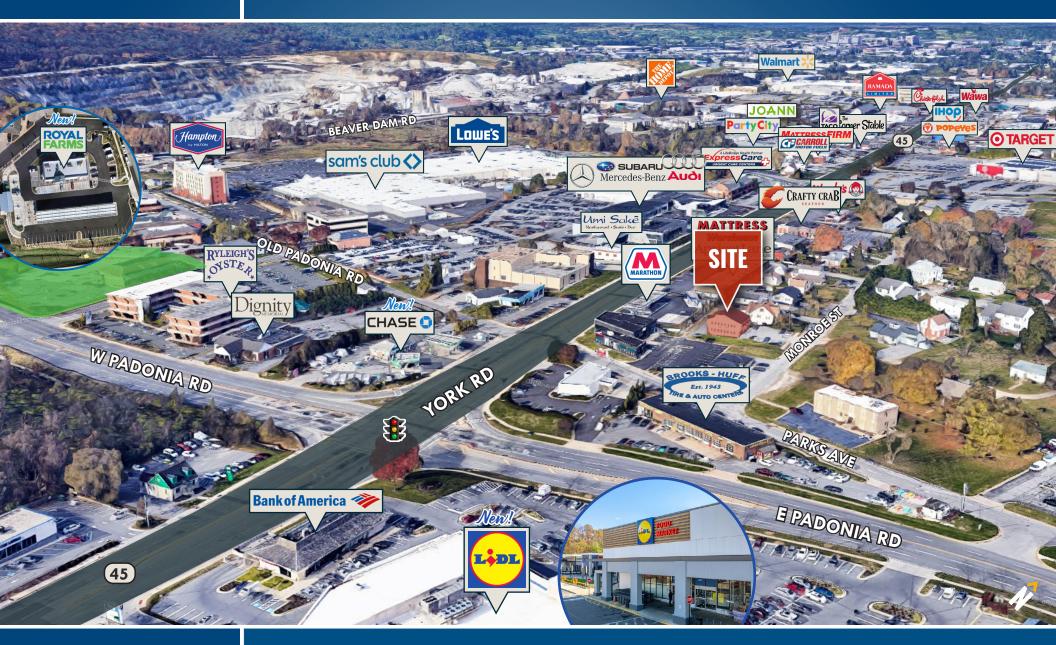

# **BIRDSEYE: YORK ROAD CORRIDOR** 9708 MONROE STREET | COCKEYSVILLE, MARYLAND 21030

Mike Ruocco | Senior Vice President & Principal Patrick J. Smith | Real Estate Advisor 🔁 847.346.2701 🔄 pjsmith@mackenziecommercial.com 🖀 410.494.4800 🔤 mruocco@mackenziecommercial.com MacKenzie Commercial Real Estate Services, LLC • 410-821-8585 • 2328 W. Joppa Road, Suite 200 | Lutherville-Timonium, Maryland 21093 • www.MACKENZIECOMMERCIAL.com