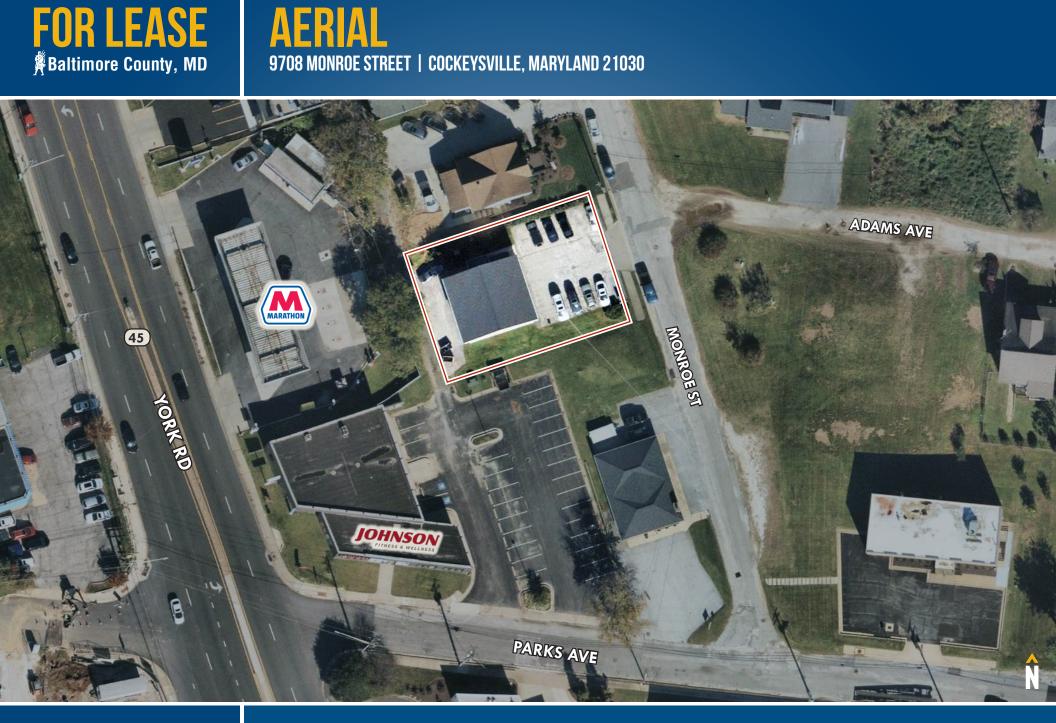

# AERIAL 9708 MONROE STREET | COCKEYSVILLE, MARYLAND 21030

Mike Ruocco | Senior Vice President & Principal Patrick J. Smith | Real Estate Advisor 🖀 410.494.4800 🖂 mruocco@mackenziecommercial.com 🖀 847.346.2701 🔄 pjsmith@mackenziecommercial.com MacKenzie Commercial Real Estate Services, LLC • 410-821-8585 • 2328 W. Joppa Road, Suite 200 | Lutherville-Timonium, Maryland 21093 • www.MACKENZIECOMMERCIAL.com