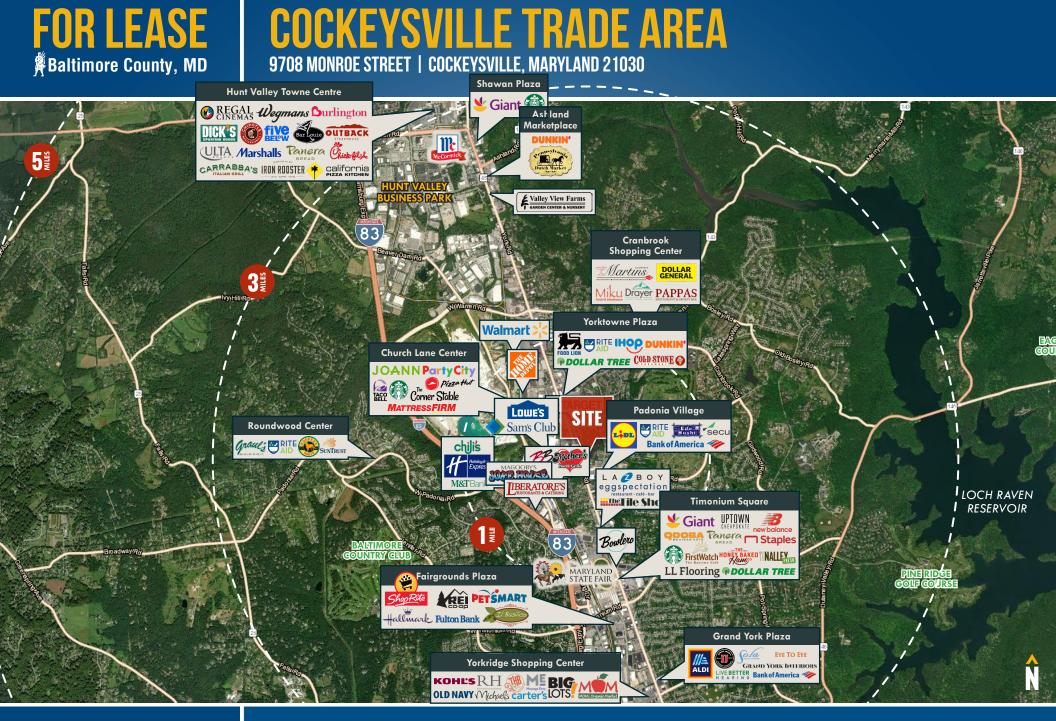

# LOCATION / DEMOGRAPHICS (2023) 9708 MONROE STREET | COCKEYSVILLE, MARYLAND 21030

| Dover watern Run<br>Dover Bill State<br>Phoenix Jacksonville                                                                                                                                                                                                                                                                                                                                                                                                                                                                                                                                                                                                                                                                                                                                                                                                                                                                                                                                                                                                                                                                                                                                                                                                                                                                                                                                                                                                                                                                                                                                                                                                                                                                                                                                                                                                                                                                                                                                                                                                                                                                                                                                                                                                                                                                                                                                                                                                                                                                                                                                                              | RESIDENTIAL                                                         | NUMBER OF<br>HOUSEHOLDS                                                                                                                                                                                                                                        | AVERAGE<br>HH SIZE                                      | MEDIAN                                                                                                                                                                                                                                                            |
|---------------------------------------------------------------------------------------------------------------------------------------------------------------------------------------------------------------------------------------------------------------------------------------------------------------------------------------------------------------------------------------------------------------------------------------------------------------------------------------------------------------------------------------------------------------------------------------------------------------------------------------------------------------------------------------------------------------------------------------------------------------------------------------------------------------------------------------------------------------------------------------------------------------------------------------------------------------------------------------------------------------------------------------------------------------------------------------------------------------------------------------------------------------------------------------------------------------------------------------------------------------------------------------------------------------------------------------------------------------------------------------------------------------------------------------------------------------------------------------------------------------------------------------------------------------------------------------------------------------------------------------------------------------------------------------------------------------------------------------------------------------------------------------------------------------------------------------------------------------------------------------------------------------------------------------------------------------------------------------------------------------------------------------------------------------------------------------------------------------------------------------------------------------------------------------------------------------------------------------------------------------------------------------------------------------------------------------------------------------------------------------------------------------------------------------------------------------------------------------------------------------------------------------------------------------------------------------------------------------------------|---------------------------------------------------------------------|----------------------------------------------------------------------------------------------------------------------------------------------------------------------------------------------------------------------------------------------------------------|---------------------------------------------------------|-------------------------------------------------------------------------------------------------------------------------------------------------------------------------------------------------------------------------------------------------------------------|
| Phoenix Jacksonville<br>Turton Trie<br>Turton Turton Trie<br>Turton Turton Tur                                                                                                                                                                                                                                                                                                                                                        | 10,194<br>1 MILE<br>58,205<br>3 MILES<br>113,825<br>5 MILES         | 4,130<br>1 MILE<br>23,993<br>3 MILES<br>44,860<br>5 MILES                                                                                                                                                                                                      | 2.46<br>1 MILE<br>2.38<br>3 MILES<br>2.31<br>5 MILES    | 36.9<br>1 MILE<br>45.2<br>3 MILES<br>42.6<br>5 MILES                                                                                                                                                                                                              |
|                                                                                                                                                                                                                                                                                                                                                                                                                                                                                                                                                                                                                                                                                                                                                                                                                                                                                                                                                                                                                                                                                                                                                                                                                                                                                                                                                                                                                                                                                                                                                                                                                                                                                                                                                                                                                                                                                                                                                                                                                                                                                                                                                                                                                                                                                                                                                                                                                                                                                                                                                                                                                           | AVERAGE<br>HH INCOME                                                | EDUCATION<br>(COLLEGE+)                                                                                                                                                                                                                                        | EMPLOYMENT<br>(AGE 16+ IN<br>LABOR FORCE)               | DAYTIME<br>POPULATION                                                                                                                                                                                                                                             |
|                                                                                                                                                                                                                                                                                                                                                                                                                                                                                                                                                                                                                                                                                                                                                                                                                                                                                                                                                                                                                                                                                                                                                                                                                                                                                                                                                                                                                                                                                                                                                                                                                                                                                                                                                                                                                                                                                                                                                                                                                                                                                                                                                                                                                                                                                                                                                                                                                                                                                                                                                                                                                           | \$115,119<br>1 MILE<br>\$149,755<br>3 MILES<br>\$159,060<br>5 MILES | 75.5%<br>1 MILE<br>81.5%<br>3 MILES<br>83.1%<br>5 MILES                                                                                                                                                                                                        | 96.0%<br>1 MILE<br>97.0%<br>3 MILES<br>97.0%<br>5 MILES | 16,549<br>1 MILE<br>79,242<br>3 MILES<br>162,216<br>5 MILES                                                                                                                                                                                                       |
| <ul> <li>And the set of the s</li></ul>                                                                                                                                                                                                                                                                                                                                                                                                                                                                                      | 10%<br>N Style<br>2 Miles                                           | Independent, active seniors<br>nearing the end of their<br>careers or already in<br>retirement, these consumers<br>actively pursue a variety<br>of leisure interests-travel,<br>sports, dining out, museums<br>and concerts.<br><b>2.06</b><br>AVERAGE HH SIZE | 9%<br>ENTERPRISING<br>EREMESSIONALS<br>2 Miles          | These residents are well<br>educated and climbing the<br>ladder in STEM (science,<br>technology, engineering and<br>mathematics) occupations.<br>This young market makes<br>over 1-1/2 times more<br>income than the US median.<br><b>2.48</b><br>AVERAGE HH SIZE |
| 40.9<br>MEDIAN AGE<br>\$60,000<br>MEDIAN HH INCOME<br>(LEARN MORE)<br>(LEARN MORE)<br>(LE | LEARN MORE N                                                        | 52.3<br>MEDIAN AGE<br>\$71,700<br>MEDIAN HH INCOME                                                                                                                                                                                                             | LEARN MORE N                                            | 35.3<br>median age<br>\$86,600<br>median hh income                                                                                                                                                                                                                |