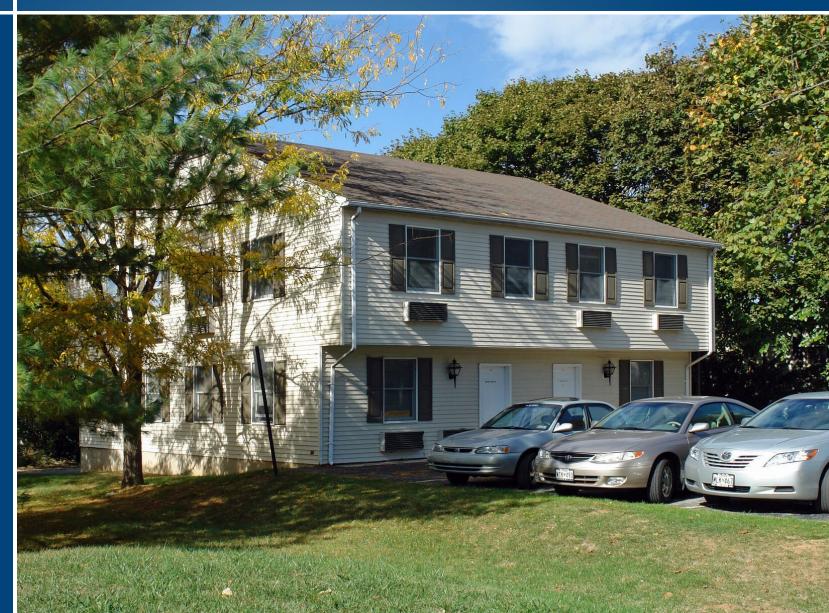

### **2ND FLOOR OFFICE SUITE** 9708 MONROE STREET | COCKEYSVILLE, MARYLAND 21030

AVAILABLE 900 sf ± (2nd floor – Rear)

BUILDING SIZE 3,400 sf ±

YEAR BUILT

1985

ZONING OR 1 (Office Building - Residential)

on r (onice building residen

### **RENTAL RATE**

\$950/mo., plus \$50/mo (BGE, Water and Trash)

PARKING

10 surface spaces

#### HIGHLIGHTS

Plentiful amenities along York Road corridor (Target, Food Lion, Sam's Club, Chick-fil-A, Wendy's, Popeye's, Taco Bell, Wawa, Royal Farms)

► Easy access to I-83, I-695

Mike RuoccoSenior Vice President & PrincipalPatrick J. SmithReal Estate AdvisorC 410.494.4800mruocco@mackenziecommercial.comC 847.346.2701pjsmith@mackenziecommercial.comMacKenzie Commercial Real Estate Services, LLC410-821-85852328 W. Joppa Road, Suite 200 | Lutherville-Timonium, Maryland 21093www.MACKENZIECOMMERCIAL.com