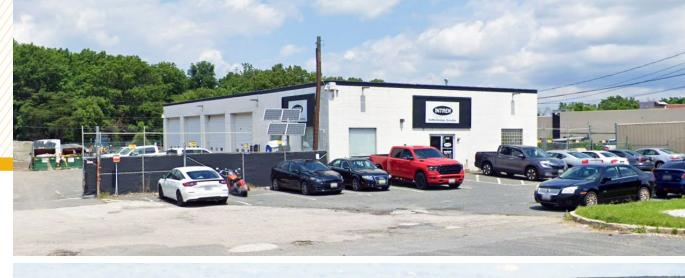

#### **HIGHLIGHTS:**

- 5,500 SF  $\pm$  industrial/outside storage property situated on 1.2 acres  $\pm$
- Zoning permits automotive uses
- Storefront office
- 4 oversized drive ins (side of building)
- Ample outside storage space (fenced lot)
- Over 100 ft. of frontage facing heavily trafficked Pulaski Highway/Rt. 40 (27,461 AADT)
- Easy access to I-695 and I-95

| BUILDING SIZE: | 5,500 SF ±                                                                                 |
|----------------|--------------------------------------------------------------------------------------------|
| LOT SIZE:      | 1.2 ACRES ±                                                                                |
| CLEAR HEIGHT:  | 15' ±                                                                                      |
| LOADING:       | 4 OVERSIZED DRIVE INS                                                                      |
| ZONING:        | ML AS/IM (MANUFACTURING, LIGHT) [AUTOMOTIVE SERVICES OVERLAY] [INDUSTRIAL, MAJOR DISTRICT] |
| RENTAL RATE:   | NEGOTIABLE                                                                                 |