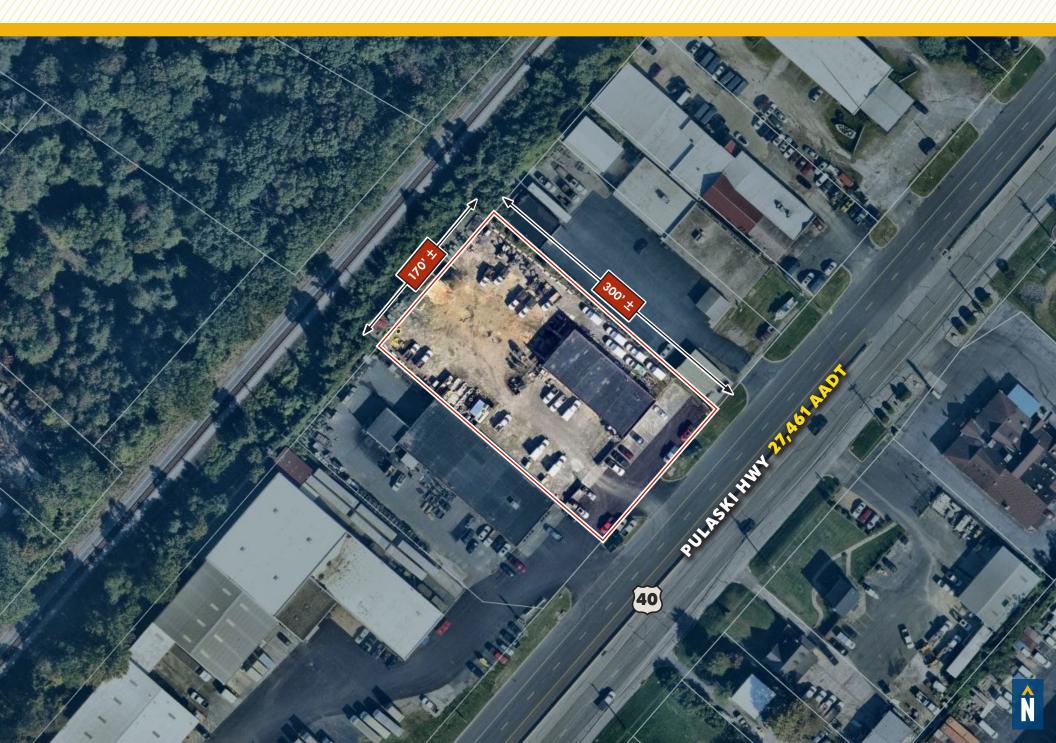

#### **HIGHLIGHTS:**

- 5,500 SF  $\pm$  industrial/outside storage property situated on 1.2 acres  $\pm$
- Zoning permits automotive uses
- Storefront office
- 4 oversized drive ins (side of building)
- Ample outside storage space (fenced lot)
- Over 100 ft. of frontage facing heavily trafficked Pulaski Highway/Rt. 40 (27,461 AADT)
- Easy access to I-695 and I-95

| BUILDING SIZE: | 5,500 SF ±                                                                                 |
|----------------|--------------------------------------------------------------------------------------------|
| LOT SIZE:      | 1.2 ACRES ±                                                                                |
| CLEAR HEIGHT:  | 15' ±                                                                                      |
| LOADING:       | 4 OVERSIZED DRIVE INS                                                                      |
| ZONING:        | ML AS/IM (MANUFACTURING, LIGHT) [AUTOMOTIVE SERVICES OVERLAY] [INDUSTRIAL, MAJOR DISTRICT] |
| RENTAL RATE:   | NEGOTIABLE                                                                                 |

### **AERIAL** / PARCEL OUTLINE