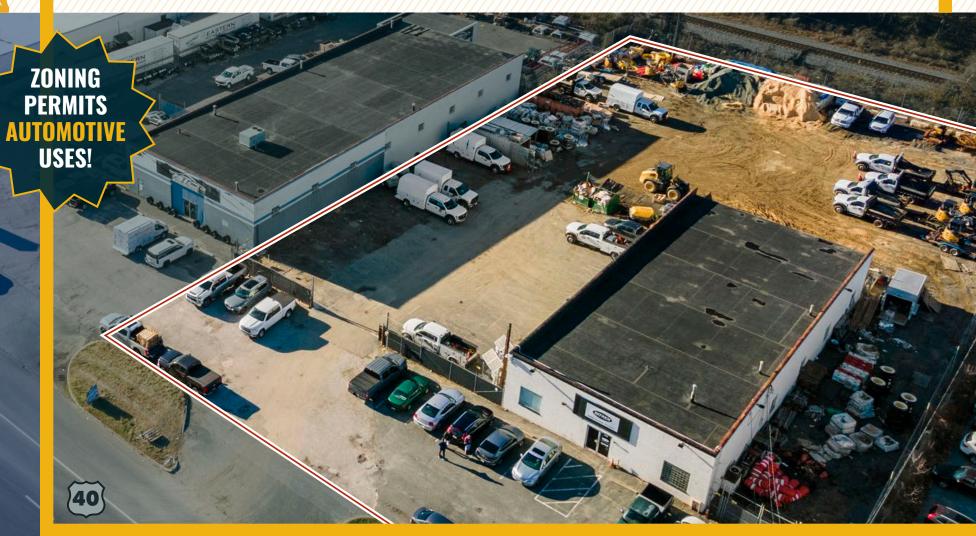

#### **HIGHLIGHTS:**

- 5,500 SF  $\pm$  industrial/outside storage property situated on 1.2 acres  $\pm$
- Zoning permits automotive uses
- Storefront office
- 4 oversized drive ins (side of building)
- Ample outside storage space (fenced lot)
- Over 100 ft. of frontage facing heavily trafficked Pulaski Highway/Rt. 40 (27,461 AADT)
- Easy access to I-695 and I-95

| BUILDING SIZE: | 5,500 SF ±                                                                                 |
|----------------|--------------------------------------------------------------------------------------------|
| LOT SIZE:      | 1.2 ACRES ±                                                                                |
| CLEAR HEIGHT:  | 15' ±                                                                                      |
| LOADING:       | 4 OVERSIZED DRIVE INS                                                                      |
| ZONING:        | ML AS/IM (MANUFACTURING, LIGHT) [AUTOMOTIVE SERVICES OVERLAY] [INDUSTRIAL, MAJOR DISTRICT] |
| RENTAL RATE:   | NEGOTIABLE                                                                                 |

### **AERIAL** / PARCEL OUTLINE