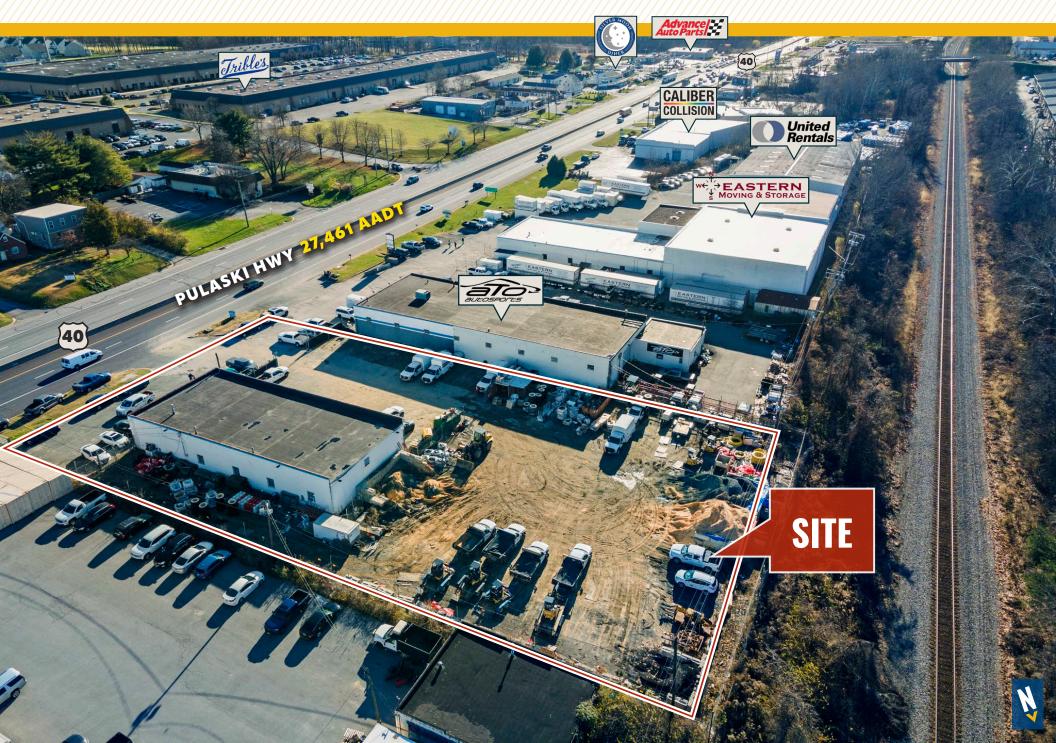

### **AERIAL** / PARCEL OUTLINE

#### **HIGHLIGHTS:**

- 5,500 SF  $\pm$  industrial/outside storage property situated on 1.2 acres  $\pm$
- Zoning permits automotive uses
- Storefront office
- 4 oversized drive ins (side of building)
- Ample outside storage space (fenced lot)
- Over 100 ft. of frontage facing heavily trafficked Pulaski Highway/Rt. 40 (27,461 AADT)
- Easy access to I-695 and I-95

| BUILDING SIZE: | 5,500 SF ±                                                                                 |
|----------------|--------------------------------------------------------------------------------------------|
| LOT SIZE:      | 1.2 ACRES ±                                                                                |
| CLEAR HEIGHT:  | 15' ±                                                                                      |
| LOADING:       | 4 OVERSIZED DRIVE INS                                                                      |
| ZONING:        | ML AS/IM (MANUFACTURING, LIGHT) [AUTOMOTIVE SERVICES OVERLAY] [INDUSTRIAL, MAJOR DISTRICT] |
| RENTAL RATE:   | NEGOTIABLE                                                                                 |