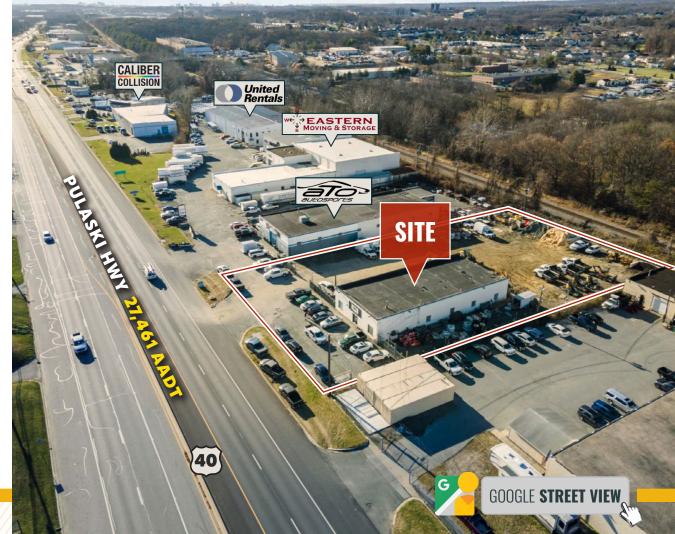

95 and I-95

| BUILDING SIZE: | 5,500 SF ±                                                                                 |
|----------------|--------------------------------------------------------------------------------------------|
| LOT SIZE:      | 1.2 ACRES ±                                                                                |
| CLEAR HEIGHT:  | 15' ±                                                                                      |
| LOADING:       | 4 OVERSIZED DRIVE INS                                                                      |
| ZONING:        | ML AS/IM (MANUFACTURING, LIGHT) [AUTOMOTIVE SERVICES OVERLAY] [INDUSTRIAL, MAJOR DISTRICT] |
| RENTAL RATE:   | NEGOTIABLE                                                                                 |





### **AERIAL** / PARCEL OUTLINE



### LOCAL BIRDSEYE



#### LOCAL BIRDSEYE



#### TRADE AREA

#### **DRIVING DISTANCE TO:**



2.7 MILES **5 MIN. DRIVE** 



2.2 MILES **6 MIN. DRIVE** 



4.3 MILES **10 MIN. DRIVE** 



10.4 MILES
19 MIN. DRIVE
(DUNDALK MARINE
TERMINAL)



20.9 MILES **26 MIN. DRIVE** 

**BALTIMORE, MD** 

10.0 MILES **25 MIN.** 

**WASHINGTON, DC** 

50.9 MILES **1 HR. 13 MIN.** 

PHILADELPHIA, PA

92.2 MILES **1 HR. 29 MIN.** 



## FOR MORE INFO CONTACT:



ANDREW MEEDER, SIOR
SENIOR VICE PRESIDENT & PRINCIPAL
410.494.4881
AMEEDER@mackenziecommercial.com



MATTHEW CURRAN, SIOR
SENIOR VICE PRESIDENT & PRINCIPAL
443.573.3203
MCURRAN@mackenziecommercial.com



DANIEL HUDAK, SIOR
SENIOR VICE PRESIDENT & PRINCIPAL
443.573.3205
DHUDAK@mackenziecommercial.com