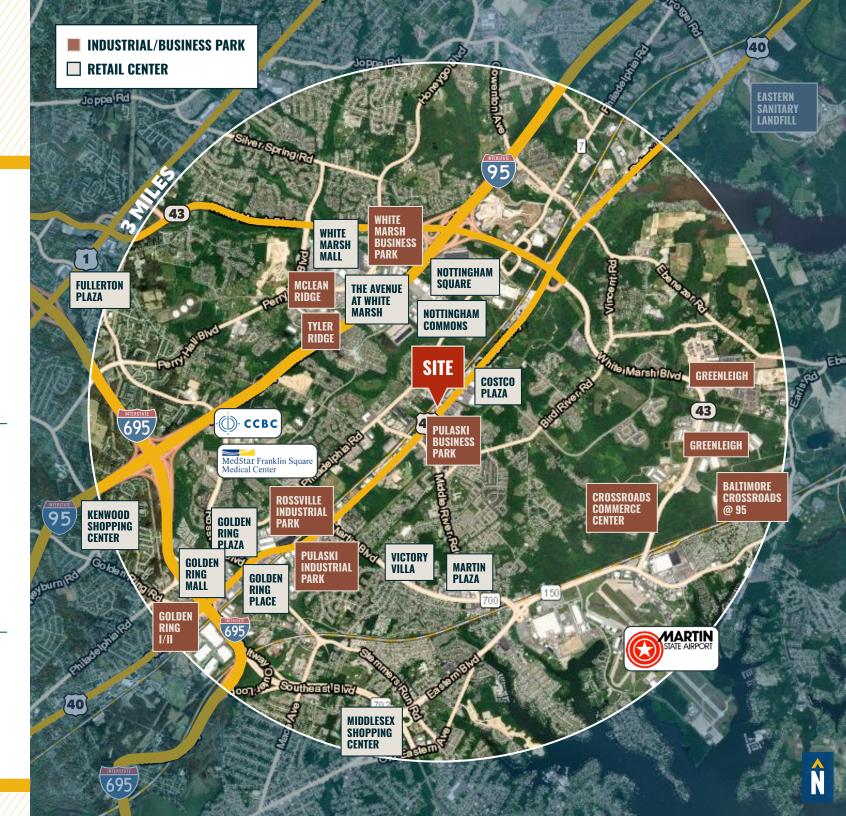

#### TRADE AREA

#### **DRIVING DISTANCE TO:**

2.7 MILES **5 MIN. DRIVE** 

2.2 MILES **6 MIN. DRIVE** 

4.3 MILES **10 MIN. DRIVE** 

10.4 MILES
19 MIN. DRIVE
(DUNDALK MARINE
TERMINAL)

20.9 MILES **26 MIN. DRIVE** 

**BALTIMORE, MD** 

10.0 MILES **25 MIN.** 

**WASHINGTON, DC** 

50.9 MILES **1 HR. 13 MIN.** 

PHILADELPHIA, PA

92.2 MILES **1 HR. 29 MIN.** 