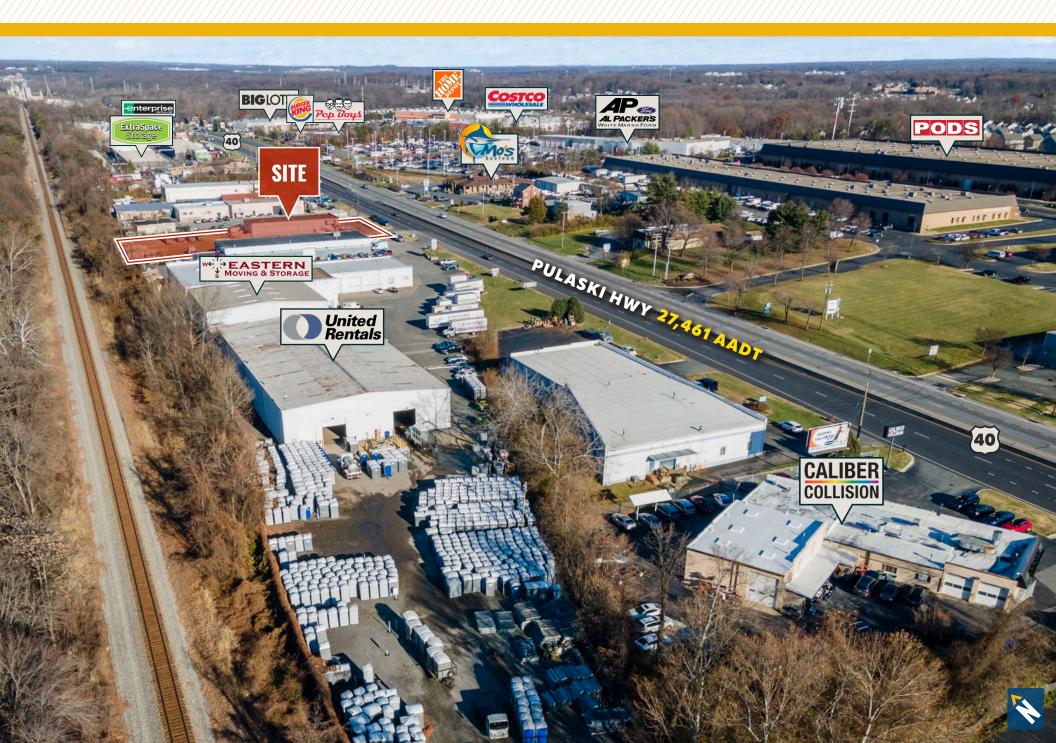

|
|----------------|--------------------------------------------------------------------------------------------|
| LOT SIZE:      | 1.2 ACRES ±                                                                                |
| CLEAR HEIGHT:  | 15' ±                                                                                      |
| LOADING:       | 4 OVERSIZED DRIVE INS                                                                      |
| ZONING:        | ML AS/IM (MANUFACTURING, LIGHT) [AUTOMOTIVE SERVICES OVERLAY] [INDUSTRIAL, MAJOR DISTRICT] |
| RENTAL RATE:   | NEGOTIABLE                                                                                 |





### **AERIAL** / PARCEL OUTLINE



### LOCAL BIRDSEYE



#### LOCAL BIRDSEYE



#### TRADE AREA

#### **DRIVING DISTANCE TO:**



2.7 MILES **5 MIN. DRIVE** 



2.2 MILES **6 MIN. DRIVE** 



4.3 MILES **10 MIN. DRIVE** 



10.4 MILES
19 MIN. DRIVE
(DUNDALK MARINE
TERMINAL)



20.9 MILES **26 MIN. DRIVE** 

**BALTIMORE, MD** 

10.0 MILES **25 MIN.** 

**WASHINGTON, DC** 

50.9 MILES **1 HR. 13 MIN.** 

PHILADELPHIA, PA

92.2 MILES **1 HR. 29 MIN.** 



## FOR MORE INFO CONTACT:



ANDREW MEEDER, SIOR
SENIOR VICE PRESIDENT & PRINCIPAL
410.494.4881
AMEEDER@mackenziecommercial.com



MATTHEW CURRAN, SIOR
SENIOR VICE PRESIDENT & PRINCIPAL
443.573.3203
MCURRAN@mackenziecommercial.com



DANIEL HUDAK, SIOR
SENIOR VICE PRESIDENT & PRINCIPAL
443.573.3205
DHUDAK@mackenziecommercial.com