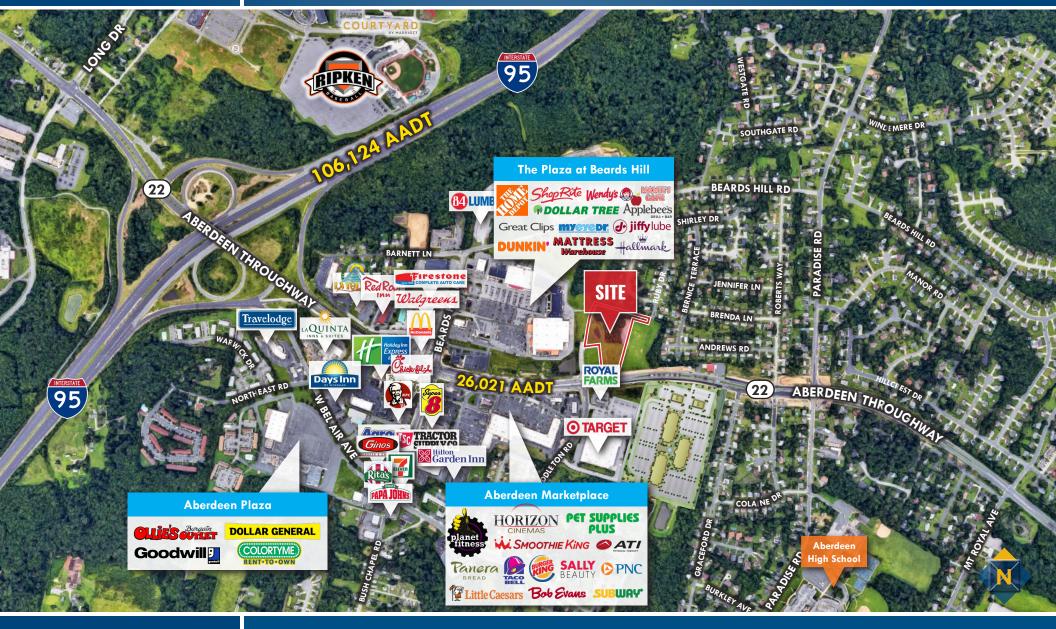

## **TRADE AREA** 991-993 MIDDLETON ROAD | ABERDEEN, MARYLAND 21001

Tom Fidler | Executive Vice President & Principal 🖀 410.494.4860 🖂 tfidler@mackenziecommercial.com

Laura Williams | Vice President 🖀 410.494.4864 🖂 Iwilliams@mackenziecommercial.com MacKenzie Commercial Real Estate Services, LLC • 410-821-8585 • 2328 W. Joppa Road, Suite 200 | Lutherville-Timonium, Maryland 21093 • www.MACKENZIECOMMERCIAL.com