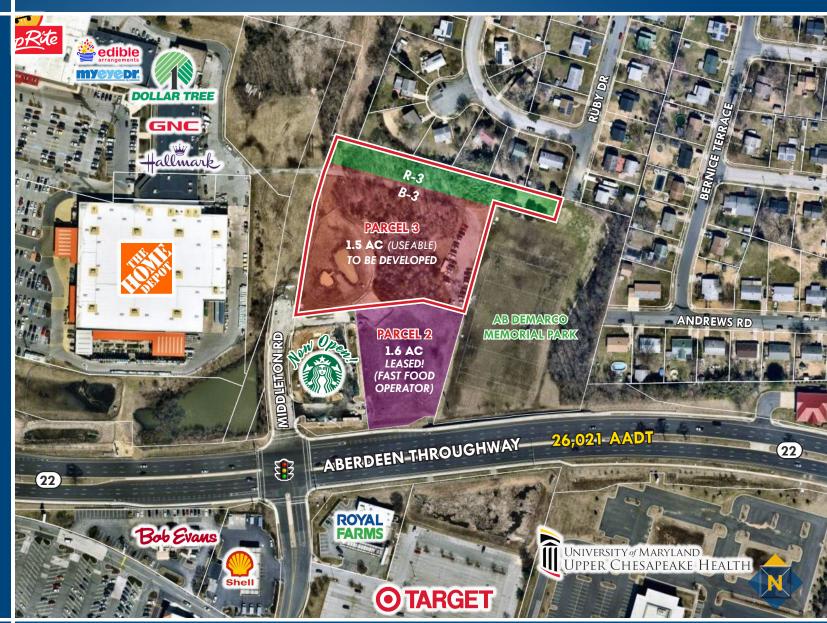

# **COMMERCIAL LAND / RETAIL PAD SITES** 991-993 MIDDLETON ROAD | ABERDEEN, MARYLAND 21001

### 4.86 ACRES TOTAL

- ► Parcel 2: Leased!
- ► Parcel 3: 3.6 Ac (1.5 useable)

### ZONING

- ► R-3 (High Density Residential)
- **B-3** (Highway Commercial)

### TRAFFIC COUNT 26,021 AADT (Rt. 22)

#### HIGHLIGHTS

- Premier pad site along Rt. 22, east of I-95, along Aberdeen's primary retail corridor
- Located across from University of Maryland Upper Chesapeake Health's future medical campus, opening in 2021
- Neighboring retailers include Starbucks, Home Depot, Target, ShopRite, Planet Fitness, Panera Bread, Chick-fil-A
- Direct access to and tremendous visibility at the signalized intersection of Middleton Rd and Rt. 22
- ► Join Starbucks and more!