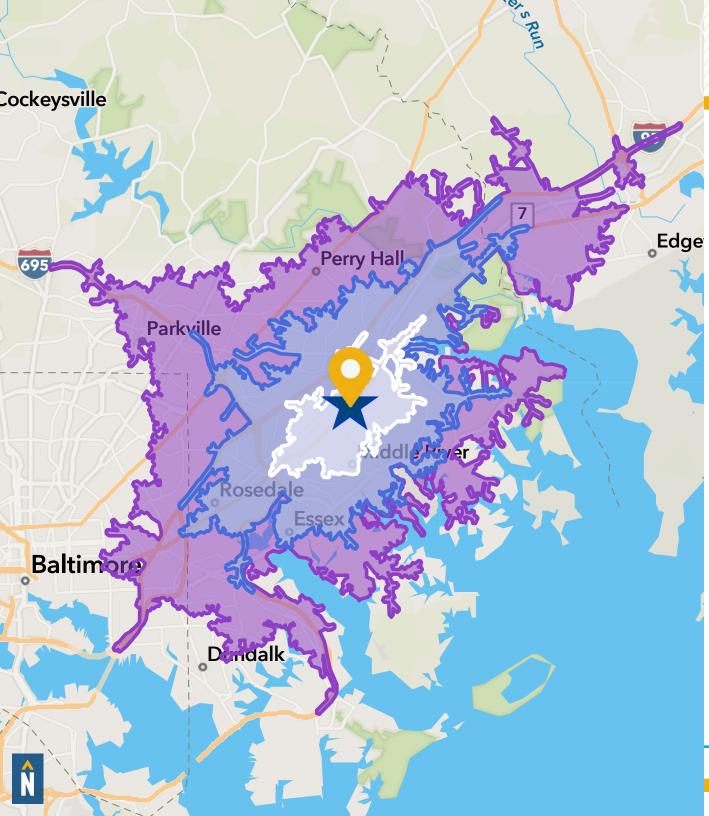

## **DEMO**GRAPHICS

#### 2024

| RADIUS: | 5 MIN     | 10 MIN      | 15 MIN    |
|---------|-----------|-------------|-----------|
| RESIDEN | TIAL POPU | LATION —    |           |
|         | 9,670     | 46,194      | 151,377   |
| DAYTIME | POPULATIO | DN ———      |           |
|         | 22,905    | 96,583      | 269,141   |
| AVERAGI | E HOUSEHO | LD INCOME   |           |
| *       | \$110,794 | \$112,011   | \$102,713 |
| NUMBER  | OF HOUSE  | HOLDS —     |           |
|         | 8,080     | 37,499      | 121,574   |
| MEDIAN  | AGE ——    |             |           |
| Y N     | 36.1      | 38.6        | 39.1      |
|         |           | DS REPORT 。 |           |