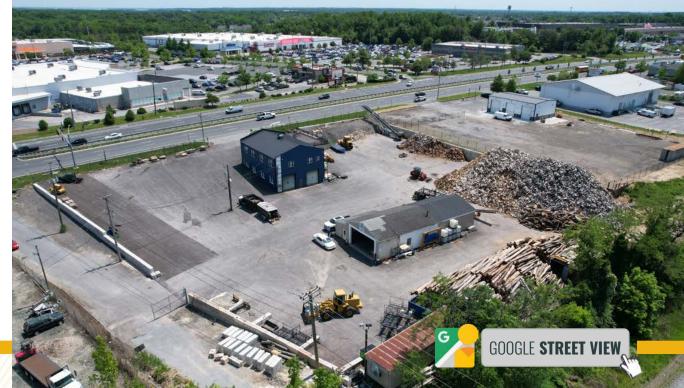

#### **HIGHLIGHTS:** -

- 2 AC site (fenced lot)
- ML-AS, BR Zoning
- 5,000 SF newly renovated two-story garage with 3 drive-in doors
- 3,600 SF warehouse with 2 oversized drive-in doors

| BUILDING SIZE: | 10,000 SF ±                      |
|----------------|----------------------------------|
| LOT SIZE:      | 2 ACRES ±                        |
| TRAFFIC COUNT: | 27,461 AADT (PULASKI HWY/RT. 40) |
| ZONING:        | ML-AS & BR                       |
| SALE PRICE:    | NOT DISCLOSED                    |