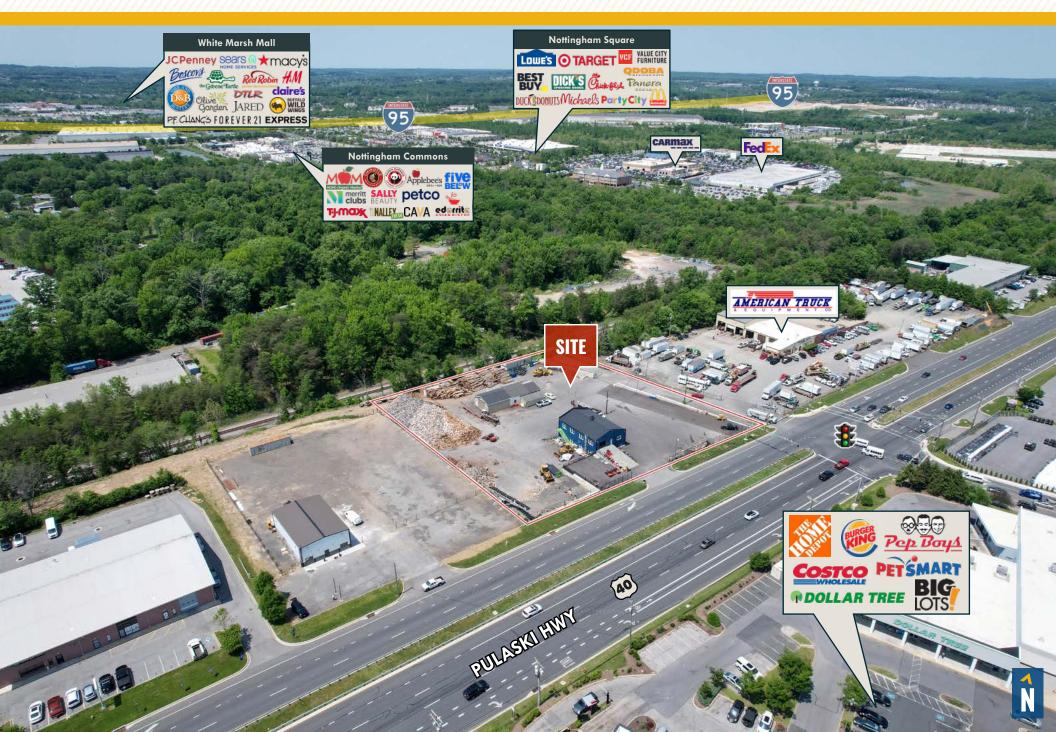

#### 9914, 9920, 9922 PULASKI HWY MIDDLE RIVER, MARYLAND 21220





FOR

### **PROPERTY** OVERVIEW

#### **HIGHLIGHTS:** -

- 2 AC site (fenced lot)
- ML-AS, BR Zoning
- 5,000 SF newly renovated two-story garage with 3 drive-in doors
- 3,600 SF warehouse with 2 oversized drive-in doors

| BUILDING SIZE: | 10,000 SF ±                      |
|----------------|----------------------------------|
| LOT SIZE:      | 2 ACRES ±                        |
| TRAFFIC COUNT: | 27,461 AADT (PULASKI HWY/RT. 40) |
| ZONING:        | ML-AS & BR                       |
| SALE PRICE:    | NOT DISCLOSED                    |





### LOCAL **BIRDSEYE**





## **DEMO**GRAPHICS

#### 2024

| RADIUS: | 5 MIN     | 10 MIN      | 15 MIN    |
|---------|-----------|-------------|-----------|
| RESIDEN | TIAL POPU | LATION —    |           |
|         | 9,670     | 46,194      | 151,377   |
| DAYTIME | POPULATIO | DN ———      |           |
|         | 22,905    | 96,583      | 269,141   |
| AVERAGI | E HOUSEHO | LD INCOME   |           |
| *       | \$110,794 | \$112,011   | \$102,713 |
| NUMBER  | OF HOUSE  | HOLDS —     |           |
|         | 8,080     | 37,499      | 121,574   |
| MEDIAN  | AGE ——    |             |           |
| Y N     | 36.1      | 38.6        | 39.1      |
|         |           | DS REPORT 。 |           |

# FOR MORE INFO **CONTACT:**



PATRICK SMITH, SIOR VICE PRESIDENT 410.494.4866 PSMITH@mackenziecommercial.com