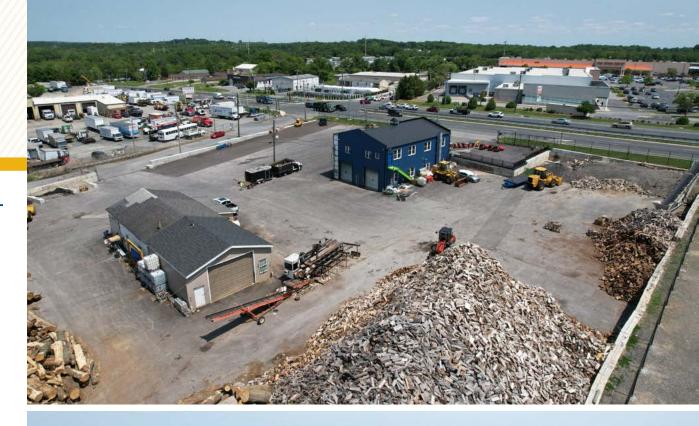

#### **HIGHLIGHTS:** -

- 2 AC site (fenced lot)
- ML-AS, BR Zoning
- 5,000 SF newly renovated two-story garage with 3 drive-in doors
- 3,600 SF warehouse with 2 oversized drive-in doors

| BUILDING SIZE: | 10,000 SF ±                      |
|----------------|----------------------------------|
| LOT SIZE:      | 2 ACRES ±                        |
| TRAFFIC COUNT: | 27,461 AADT (PULASKI HWY/RT. 40) |
| ZONING:        | ML-AS & BR                       |
| SALE PRICE:    | NOT DISCLOSED                    |