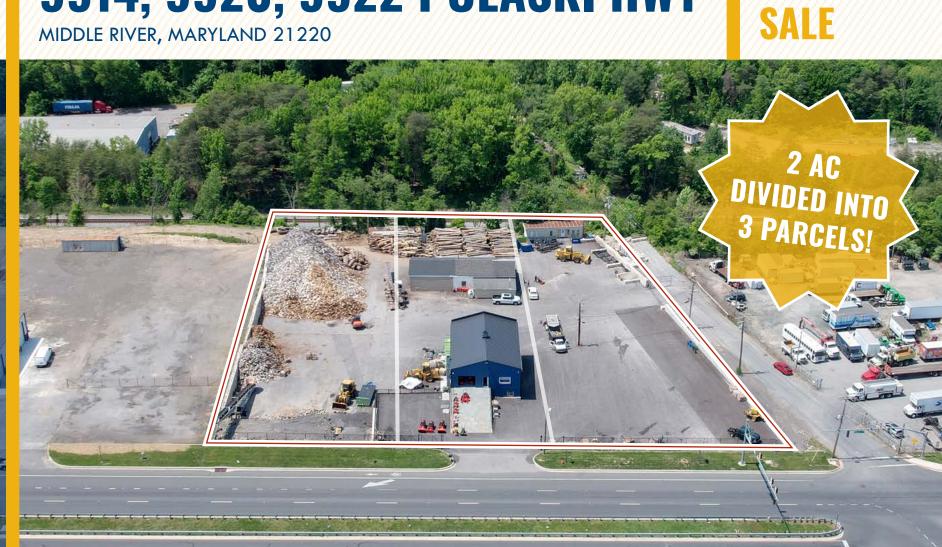

#### 9914, 9920, 9922 PULASKI HWY MIDDLE RIVER, MARYLAND 21220

FOR

#### **HIGHLIGHTS:** -

- 2 AC site (fenced lot)
- ML-AS, BR Zoning
- 5,000 SF newly renovated two-story garage with 3 drive-in doors
- 3,600 SF warehouse with 2 oversized drive-in doors

| BUILDING SIZE: | 10,000 SF ±                      |
|----------------|----------------------------------|
| LOT SIZE:      | 2 ACRES ±                        |
| TRAFFIC COUNT: | 27,461 AADT (PULASKI HWY/RT. 40) |
| ZONING:        | ML-AS & BR                       |
| SALE PRICE:    | NOT DISCLOSED                    |