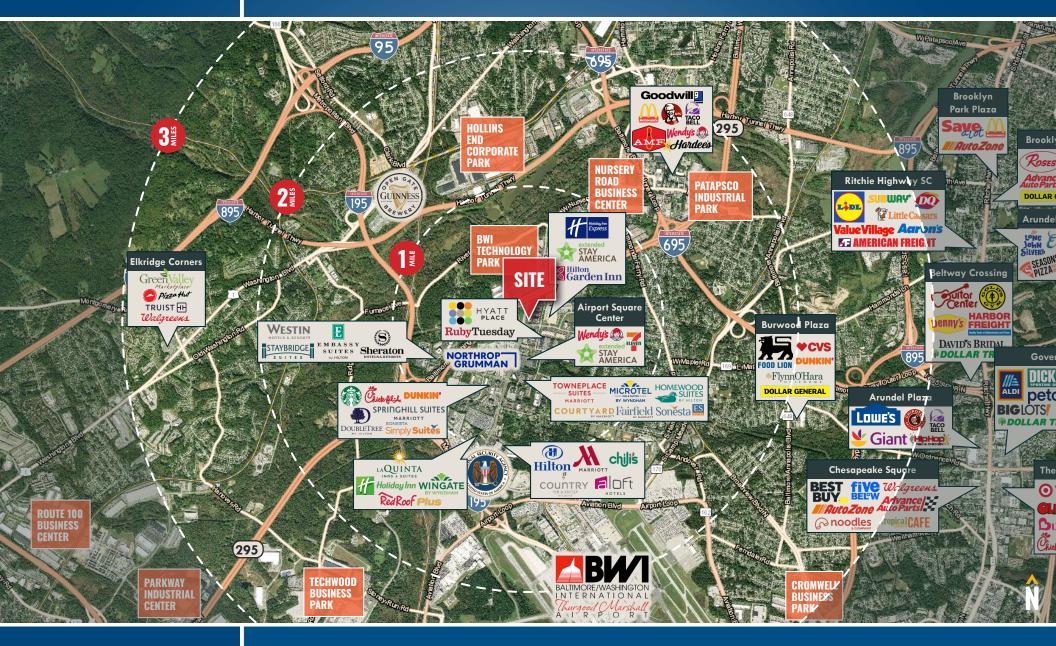

KENZIECOMMERCIAL.com



## **SITE PLAN** <u>996 corporate Boulevard | Linthicum Heights, Maryland 21090</u>





 Tom Fidler
 Executive Vice President & Principal
 C 410.494.4860
 Ifidler@mackenziecommercial.com

 MacKenzie Commercial Real Estate Services, LLC
 410-821-8585
 2328 W. Joppa Road, Suite 200 | Lutherville-Timonium, Maryland 21093
 www.MACKENZIECOMMERCIAL.com



# **LOCAL BIRDSEYE** 996 CORPORATE BOULEVARD | LINTHICUM HEIGHTS, MARYLAND 21090





 Tom Fidler
 Executive Vice President & Principal
 Control 410.494.4860
 Itel for mackenzie

 MacKenzie Commercial Real Estate Services, LLC
 410-821-8585
 2328 W. Joppa Road, Suite 200 | Lutherville-Timonium, Maryland 21093
 www.MACKENZIECOMMERCIAL.com



### **TRADE AREA** 996 Corporate Boulevard | Linthicum Heights, Maryland 21090





#### Tom Fidler | Executive Vice President & PrincipalTom 410.494.4860Ifidler@mackenziecommercial.com

MacKenzie Commercial Real Estate Services, LLC • 410-821-8585 • 2328 W. Joppa Road, Suite 200 | Lutherville-Timonium, Maryland 21093 • www.MACKENZIECOMMERCIAL.com



# LOCATION / DEMOGRAPHICS (2022) 996 CORPORATE BOULEVARD | LINTHICUM HEIGHTS, MARYLAND 21090

| a the second state of a pike second state of