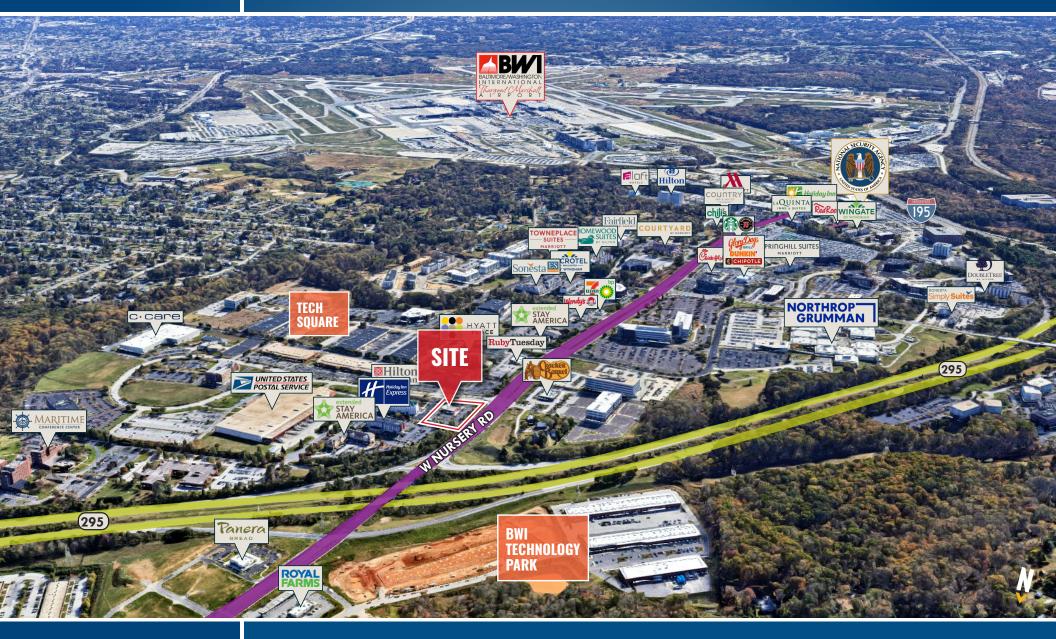

# **LOCAL BIRDSEYE** 996 CORPORATE BOULEVARD | LINTHICUM HEIGHTS, MARYLAND 21090

 Tom Fidler
 Executive Vice President & Principal
 Control 410.494.4860
 Itel for mackenzie

 MacKenzie Commercial Real Estate Services, LLC
 410-821-8585
 2328 W. Joppa Road, Suite 200 | Lutherville-Timonium, Maryland 21093
 www.MACKENZIECOMMERCIAL.com