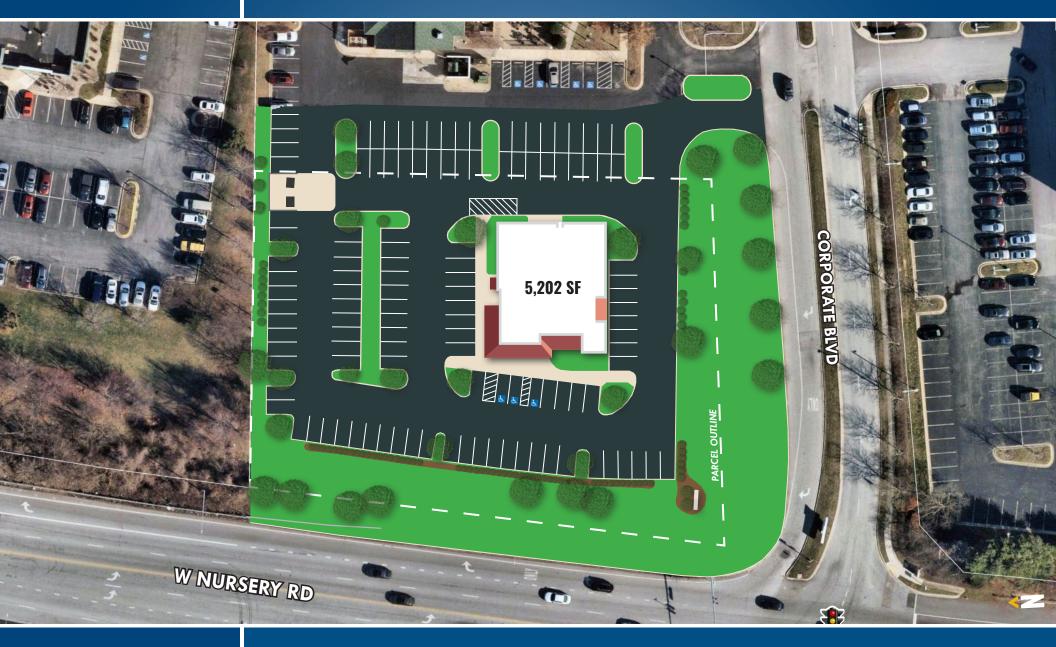

## **SITE PLAN** <u>996 corporate Boulevard | Linthicum Heights, Maryland 21090</u>

 Tom Fidler
 Executive Vice President & Principal
 C 410.494.4860
 Ifidler@mackenziecommercial.com

 MacKenzie Commercial Real Estate Services, LLC
 410-821-8585
 2328 W. Joppa Road, Suite 200 | Lutherville-Timonium, Maryland 21093
 www.MACKENZIECOMMERCIAL.com

## **FREESTANDING RESTAURANT** 996 CORPORATE BOULEVARD | LINTHICUM HEIGHTS, MARYLAND 21090

BUILDING SIZE

5,202 sf

LOT SIZE

1.46 Acres

ZONING

W1 (Industrial Park District)

TRAFFIC COUNT 13,062 AADT (W. Nursery Rd)