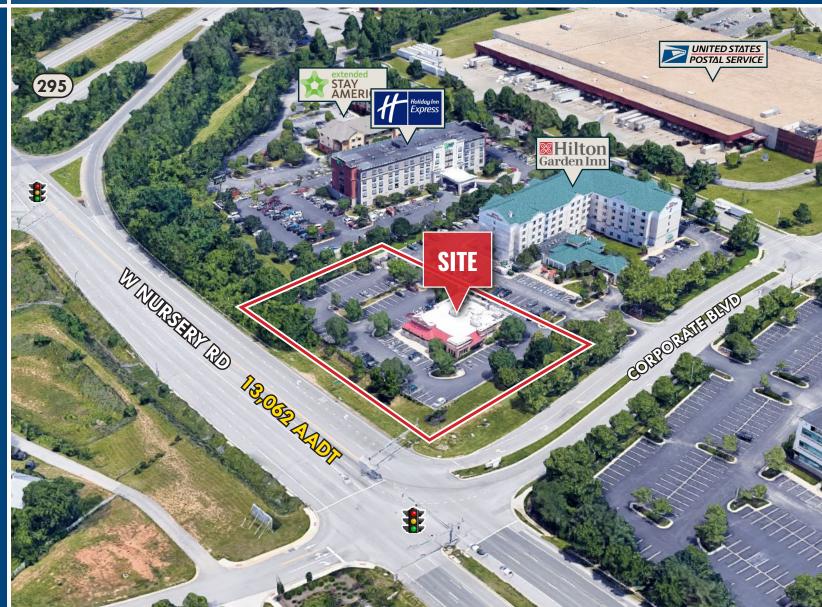

## **FREESTANDING RESTAURANT** 996 CORPORATE BOULEVARD | LINTHICUM HEIGHTS, MARYLAND 21090

BUILDING SIZE

5,202 sf

LOT SIZE

1.46 Acres

ZONING

W1 (Industrial Park District)

TRAFFIC COUNT 13,062 AADT (W. Nursery Rd)

**RENTAL RATE** 

\$165,000/yr., NNN

HIGHLIGHTS

- Freestanding restaurant with over 300 ft. of frontage on W. Nursery Road
- ► Signalized intersection
- Directly adjacent to Hilton Garden Inn, Holiday Inn Express and Extended Staty America hotels
- Easy access to I-295, I-195, I-695, I-95, I-895 and I-97, as well as BWI Airport and over a dozen hotels