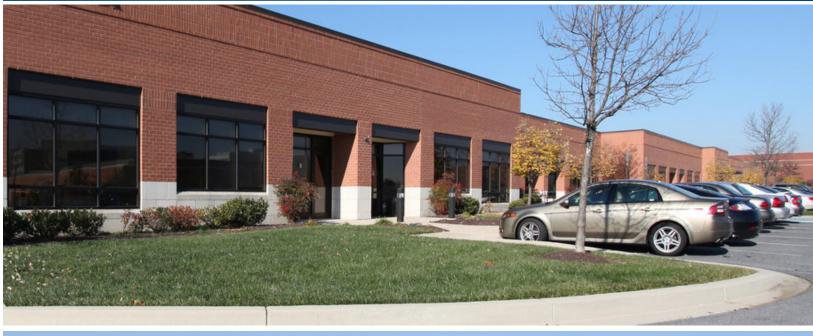

### 7035 ALBERT EINSTEIN DRIVE

**COLUMBIA, MARYLAND 21046** 

#### **AVAILABLE**

3.702 sf ±

#### **LEASE EXPIRATION**

8/31/2021

#### HIGHLIGHTS

- ► Minutes from I-95 and MD Route 175
- ► Office furniture can convey with the space
- ▶ 100% office build out
- ► Abundant parking
- ► Space renovated in 2016