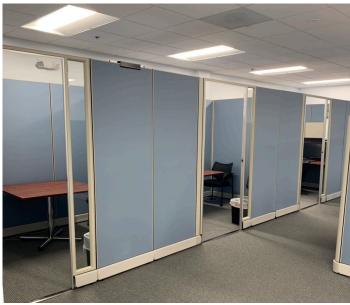

## SUBLEASE Howard County, Maryland

### 7035 ALBERT EINSTEIN DRIVE

**COLUMBIA, MARYLAND 21046** 

#### **AVAILABLE**

3.702 sf ±

#### **LEASE EXPIRATION**

8/31/2021

#### HIGHLIGHTS

- ► Minutes from I-95 and MD Route 175
- ► Office furniture can convey with the space
- ▶ 100% office build out
- ► Abundant parking
- ► Space renovated in 2016









# SUBLEASE Howard County, Maryland

## **PHOTOS**

7035 ALBERT EINSTEIN DRIVE | COLUMBIA, MARYLAND 21046

















## SUBLEASE Howard County, Maryland

### **LOCATION/DRIVE TIMES**

7035 ALBERT EINSTEIN DRIVE | COLUMBIA, MARYLAND 21046









### **FLOOR PLAN**

**7035 ALBERT EINSTEIN DRIVE | COLUMBIA, MARYLAND 21046**