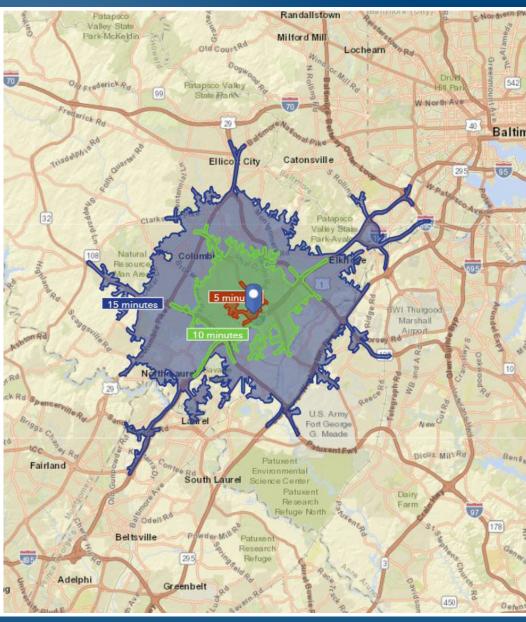

## SUBLEASE Howard County, Maryland

### **LOCATION/DRIVE TIMES**

7035 ALBERT EINSTEIN DRIVE | COLUMBIA, MARYLAND 21046