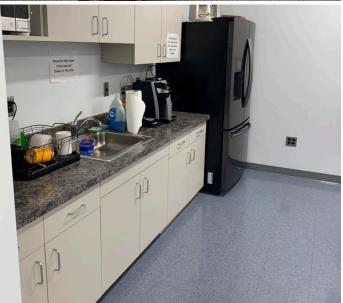

## SUBLEASE Howard County, Maryland

### 7035 ALBERT EINSTEIN DRIVE

**COLUMBIA, MARYLAND 21046** 

#### **AVAILABLE**

3.702 sf ±

#### **LEASE EXPIRATION**

8/31/2021

#### HIGHLIGHTS

- ► Minutes from I-95 and MD Route 175
- ► Office furniture can convey with the space
- ▶ 100% office build out
- ► Abundant parking
- ► Space renovated in 2016









# SUBLEASE Howard County, Maryland

## **PHOTOS**

7035 ALBERT EINSTEIN DRIVE | COLUMBIA, MARYLAND 21046

















## SUBLEASE Howard County, Maryland

### **LOCATION/DRIVE TIMES**

7035 ALBERT EINSTEIN DRIVE | COLUMBIA, MARYLAND 21046









### **FLOOR PLAN**

**7035 ALBERT EINSTEIN DRIVE | COLUMBIA, MARYLAND 21046**