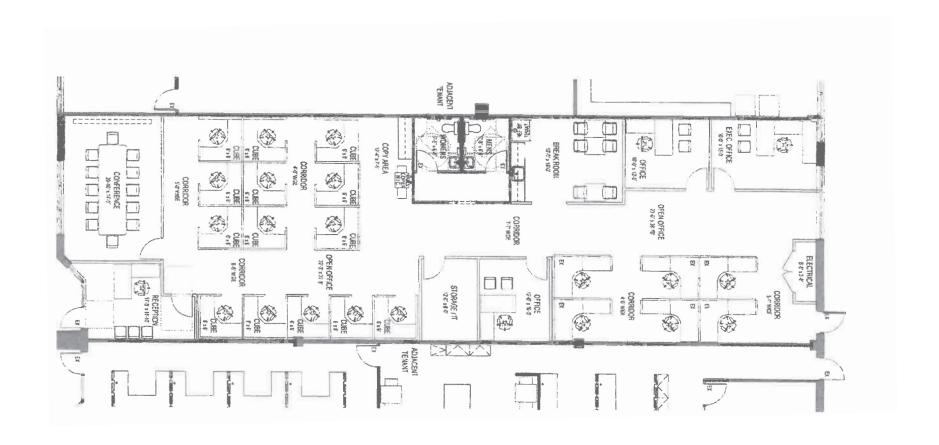

## SUBLEASE Howard County, Maryland

### 7035 ALBERT EINSTEIN DRIVE

**COLUMBIA, MARYLAND 21046** 

#### **AVAILABLE**

3.702 sf ±

#### **LEASE EXPIRATION**

8/31/2021

#### HIGHLIGHTS

- ► Minutes from I-95 and MD Route 175
- ► Office furniture can convey with the space
- ▶ 100% office build out
- ► Abundant parking
- ► Space renovated in 2016









# SUBLEASE Howard County, Maryland

## **PHOTOS**

7035 ALBERT EINSTEIN DRIVE | COLUMBIA, MARYLAND 21046

















## SUBLEASE Howard County, Maryland

### **LOCATION/DRIVE TIMES**

7035 ALBERT EINSTEIN DRIVE | COLUMBIA, MARYLAND 21046









### **FLOOR PLAN**

**7035 ALBERT EINSTEIN DRIVE | COLUMBIA, MARYLAND 21046**