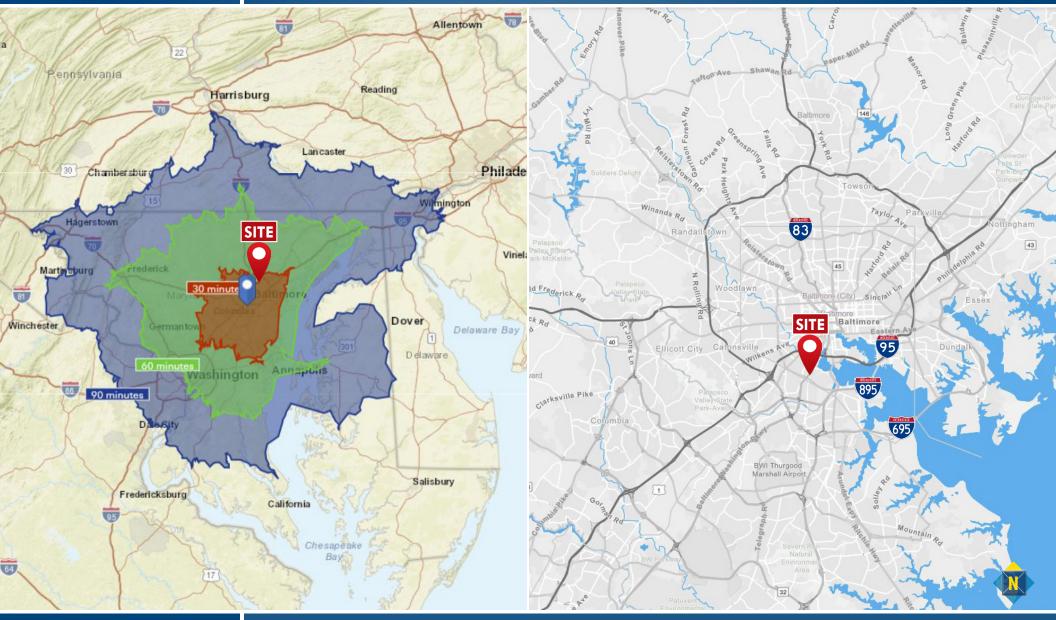

E Negotiable

ZONING 1-2

LOADING Dock / Drive In

COMMENTS

on site

**CEILING HEIGHT** 10' clear ±

**AVAILABLE LOT SIZE** Approximately 1 ± acre

# **2720 ANNAPOLIS ROAD**

**BALTIMORE MD 21230** 

# 295 648 648 » Parking for 20+ additional trailers » Paved site with perimeter fencing » Outside storage and trailer storage SITE 895



» Close access to I-95 and I-695

### **Daniel Hudak, SIOR a** 410.573.3205 dhudak@mackenziecommercial.com

**Andrew Meeder a** 410.494.4881 **ameeder@**mackenziecommercial.com

## Kevin O'Neil 443.573.3209

🞽 koneil@mackenziecommercial.com MacKenzie Commercial Real Estate Services, LLC • 443-573-3200 • 111 S. Calvert Street, Suite 2800 | Baltimore, Maryland 21202 • www.MACKENZIECOMMERCIAL.com



# LOCATION

2720 ANNAPOLIS ROAD | BALTIMORE, MARYLAND 21230





#### Daniel Hudak, SIOR ☎ 410.573.3205 ➤ dhudak@mackenziecommercial.com

Andrew Meeder ☎ 410.494.4881 <u>■ ameed</u>er@mackenziecommercial.com

## Kevin O'Neil 443.573.3209

Iziecommercial.com ameeder@mackenziecommercial.com koneil@mackenziecommercial.com koneil@mackenziecommercial.com omissions, expressed or implied, is made as to the accuracy of the information contained herein, and same is submitted subject to errors, omissions, change of price, rental or other conditions, withdrawal without notice, and to any specific listing conditions imposed by our principals.