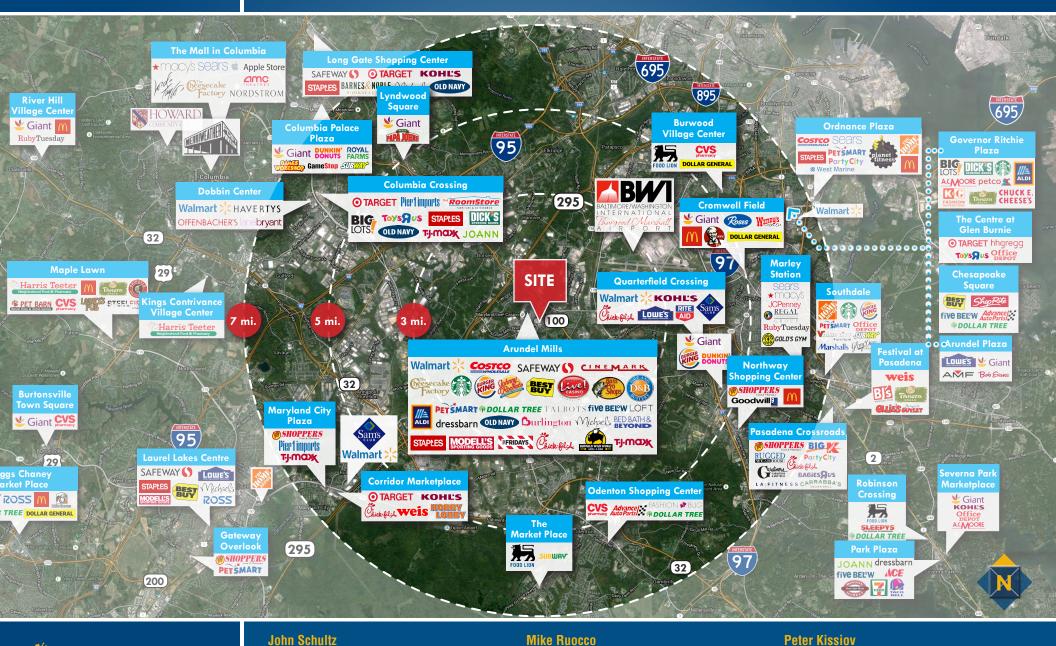

### TRADE AREA ARUNDEL MILLS CORPORATE PARK | 7550 & 7556 TEAGUE ROAD | HANOVER, MARYLAND 21076

**a** 443.798.9338

mruocco@mackenziecommercial.com

MacKenzie Commercial Real Estate Services, LLC • 410-821-8585 • 2328 W. Joppa Road, Suite 200 | Lutherville-Timonium, Maryland 21093 • www.MACKENZIECOMMERCIAL.com