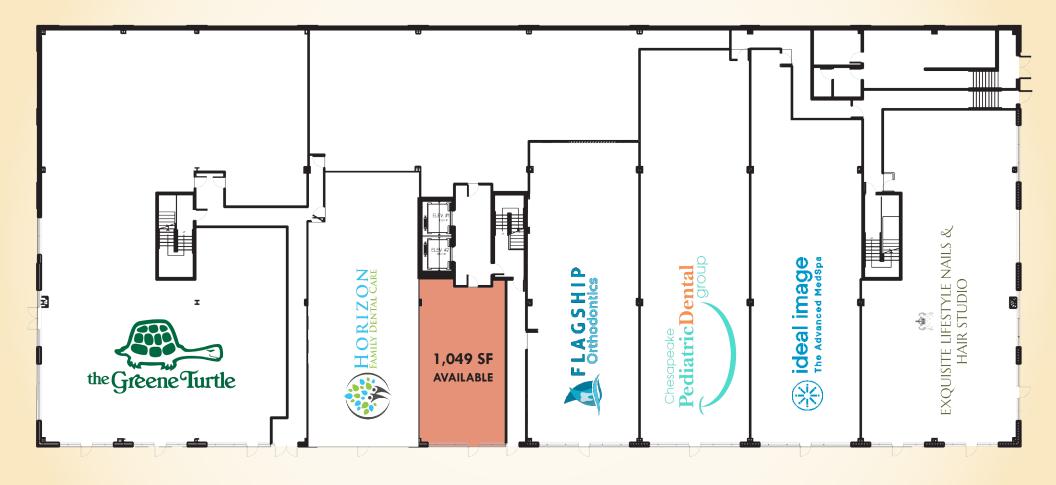

### **1ST FLOOR PLAN: 7556 TEAGUE ROAD** ARUNDEL MILLS CORPORATE PARK | 7550 & 7556 TEAGUE ROAD | HANOVER, MARYLAND 21076

John Schultz

☎ 410.494.4894
➡ jschultz@mackenziecommercial.com

**mruocco@**mackenziecommercial.com

#### **AVAILABLE**

- ▶ 1.049 sf ± (7556 Teague Rd)
- ▶ 4,000 sf ± (7550 Teague Rd)
- ▶ 4.300 sf ± (7550 Teague Rd)