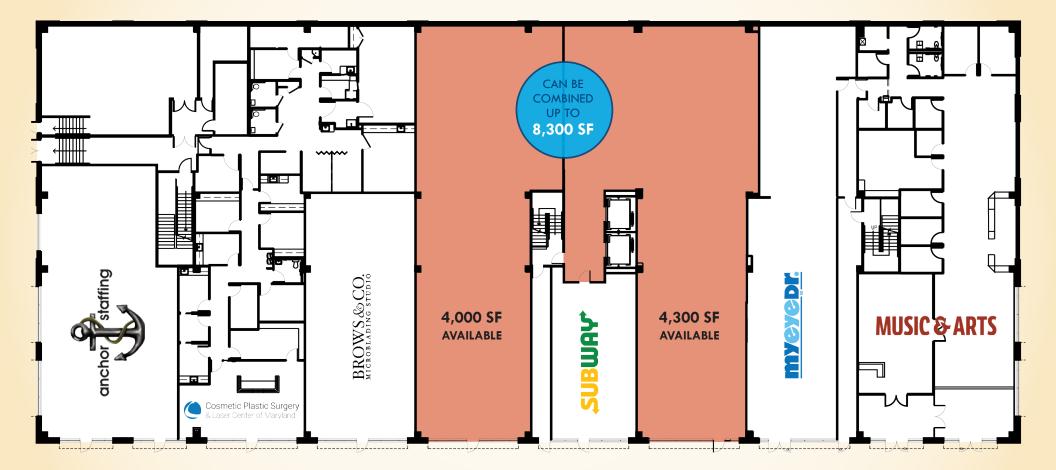

### **1ST FLOOR PLAN: 7550 TEAGUE ROAD** ARUNDEL MILLS CORPORATE PARK | 7550 & 7556 TEAGUE ROAD | HANOVER, MARYLAND 21076

**John Schultz** 

**a** 410.494.4894 **ischultz@**mackenziecommercial.com Mike Ruocco **a** 443.798.9338

#### **AVAILABLE**

- ▶ 1.049 sf ± (7556 Teague Rd)
- ▶ 4,000 sf ± (7550 Teague Rd)
- ▶ 4.300 sf ± (7550 Teague Rd)