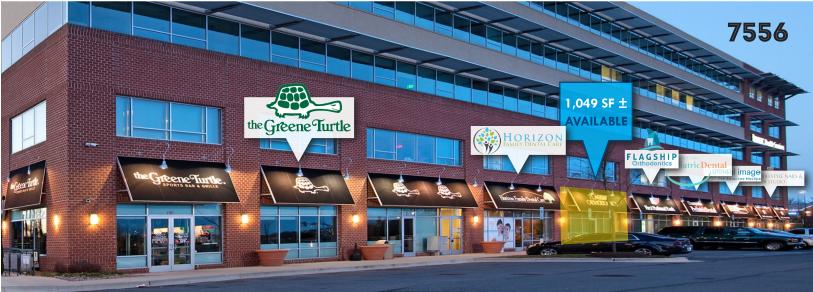

#### **AVAILABLE**

- ▶ 1.049 sf ± (7556 Teague Rd)
- ▶ 4,000 sf ± (7550 Teague Rd)
- ▶ 4.300 sf ± (7550 Teague Rd)