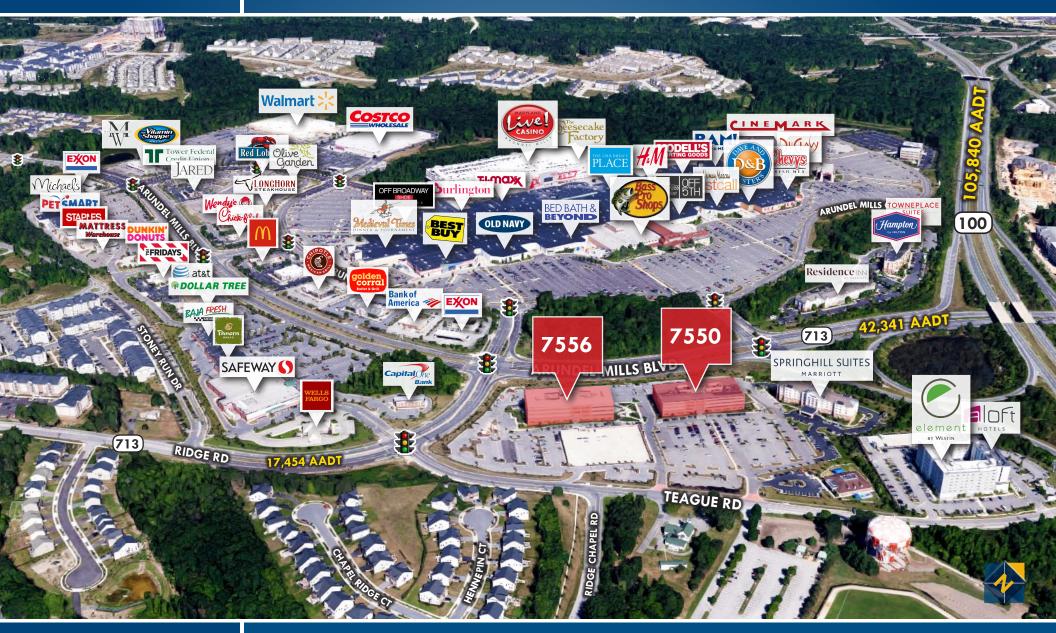

#### HIGHLIGHTS

- ► High visibility storefronts facing Arundel Mills Blvd / Rt. 713
- Abundant surface and structured parking
- ► Adiacent to Arundel Mills Mall (Maryland Live! Casino, Dave & Buster's, Cinemark, Medieval Times, Bass Pro Shops, and many more retail/dining options)
- ► Close proximity to BWI Airport, I-295, Route 100 and I-97
- ► Competitive rental rates
- ► 240,000 sf of office space in **Arundel Mills Corporate Park**