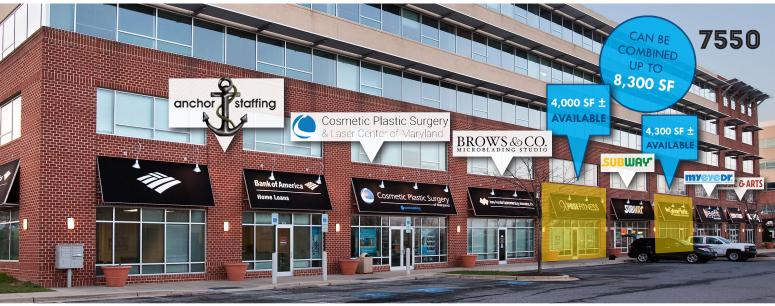

#### **AVAILABLE**

- ▶ 1.049 sf ± (7556 Teague Rd)
- ▶ 4,000 sf ± (7550 Teague Rd)
- ▶ 4.300 sf ± (7550 Teague Rd)