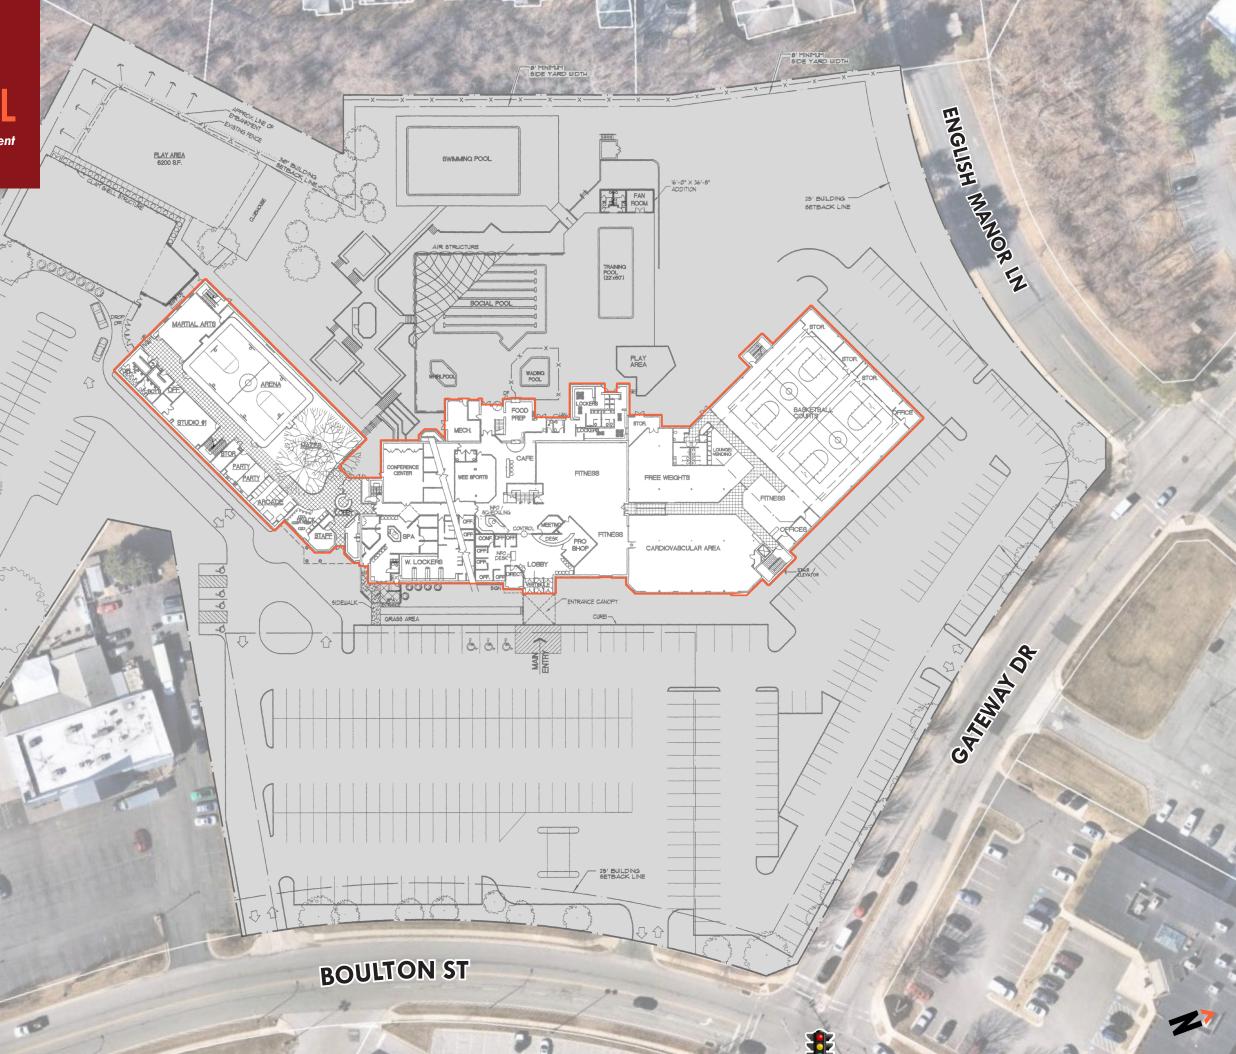

# SITE PLAN/ Floor plan: Main Leve

Some deviations may exist between drawing and present existing conditions of the building and/or site.

- 25' BUILDING SETBACK LINE

N TOLLGATE RD