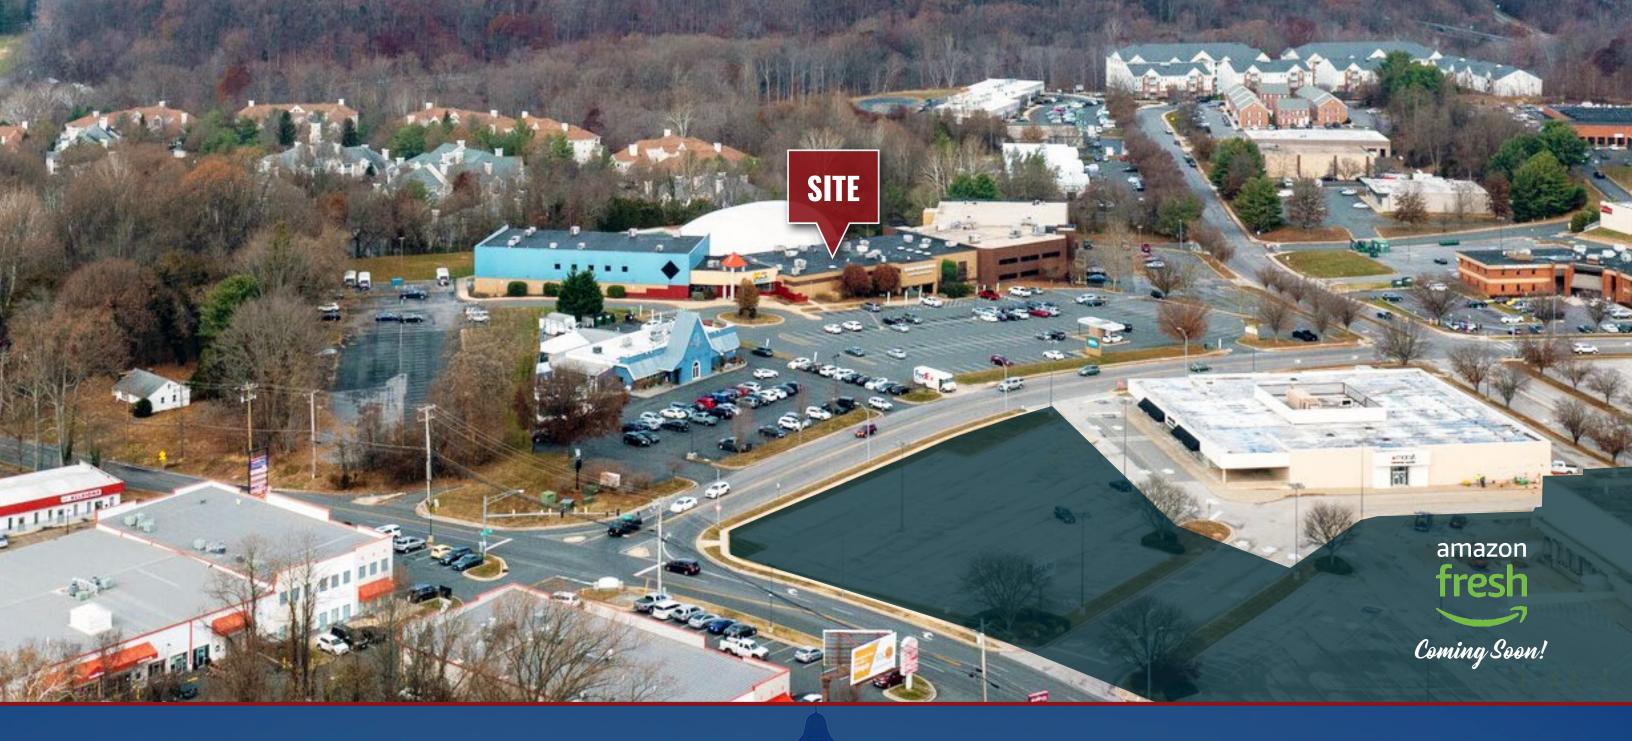

# SITE PLAN/ Floor plan: Main Leve

Some deviations may exist between drawing and present existing conditions of the building and/or site.

- 25' BUILDING SETBACK LINE

N TOLLGATE RD