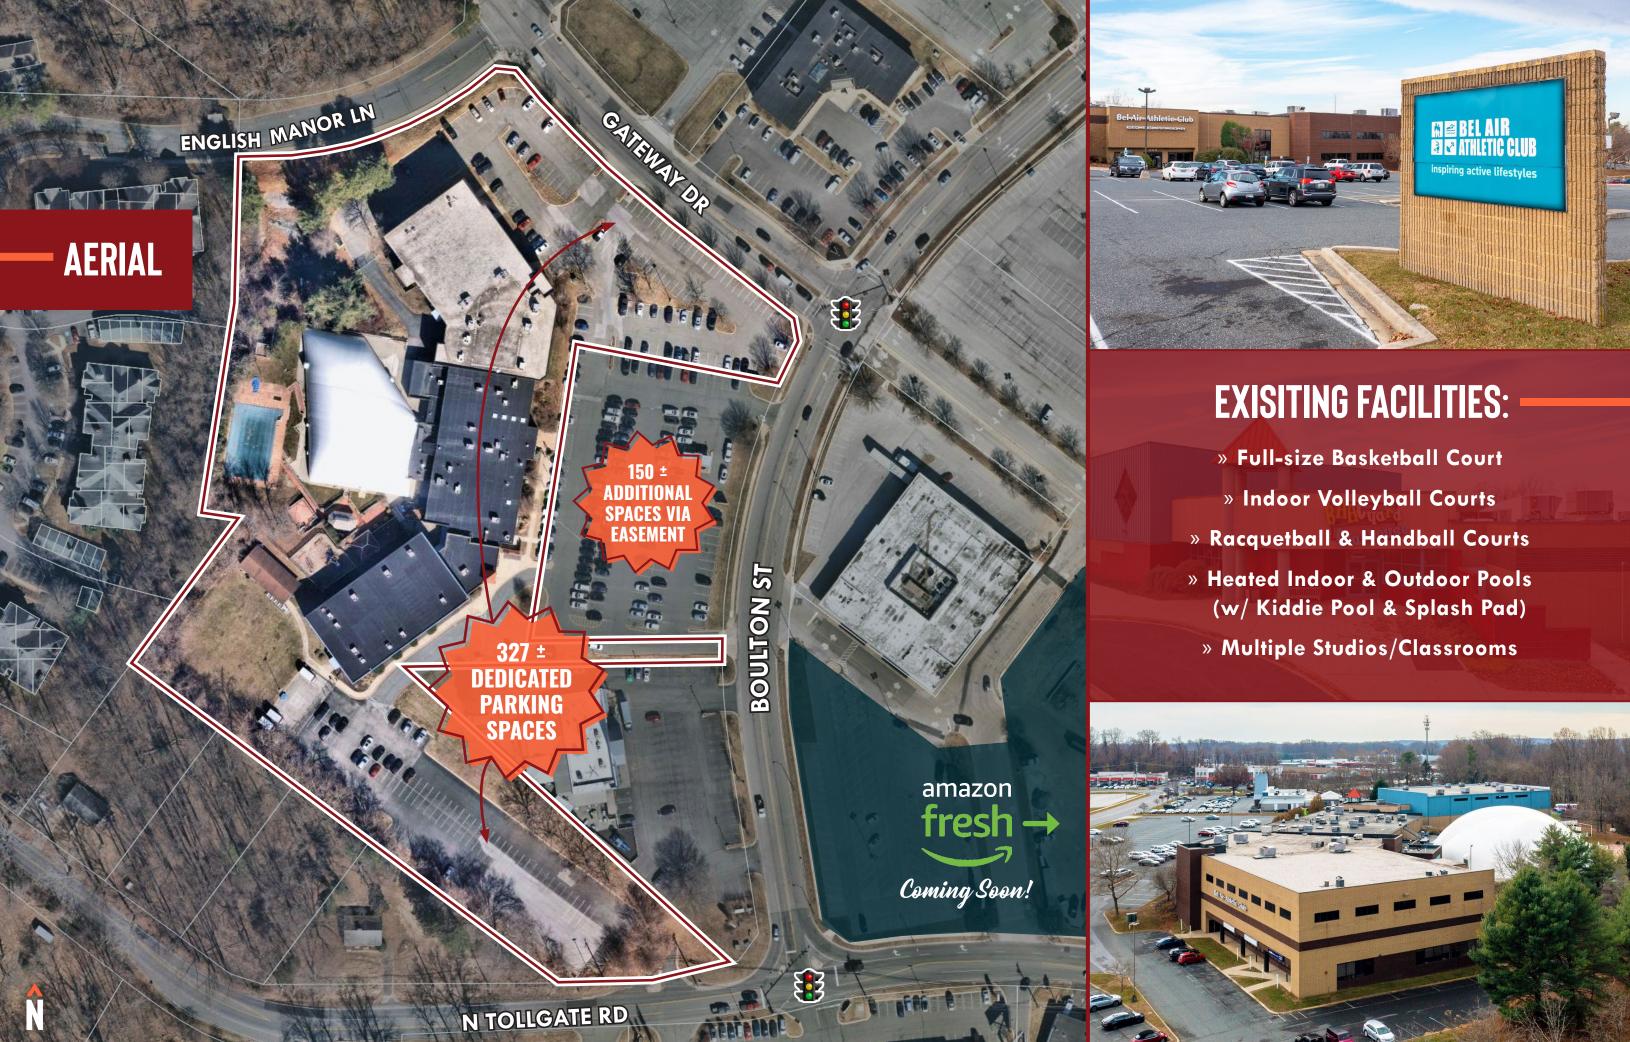

# SITE PLAN/ Floor plan: Main Leve

Some deviations may exist between drawing and present existing conditions of the building and/or site.

- 25' BUILDING SETBACK LINE

N TOLLGATE RD