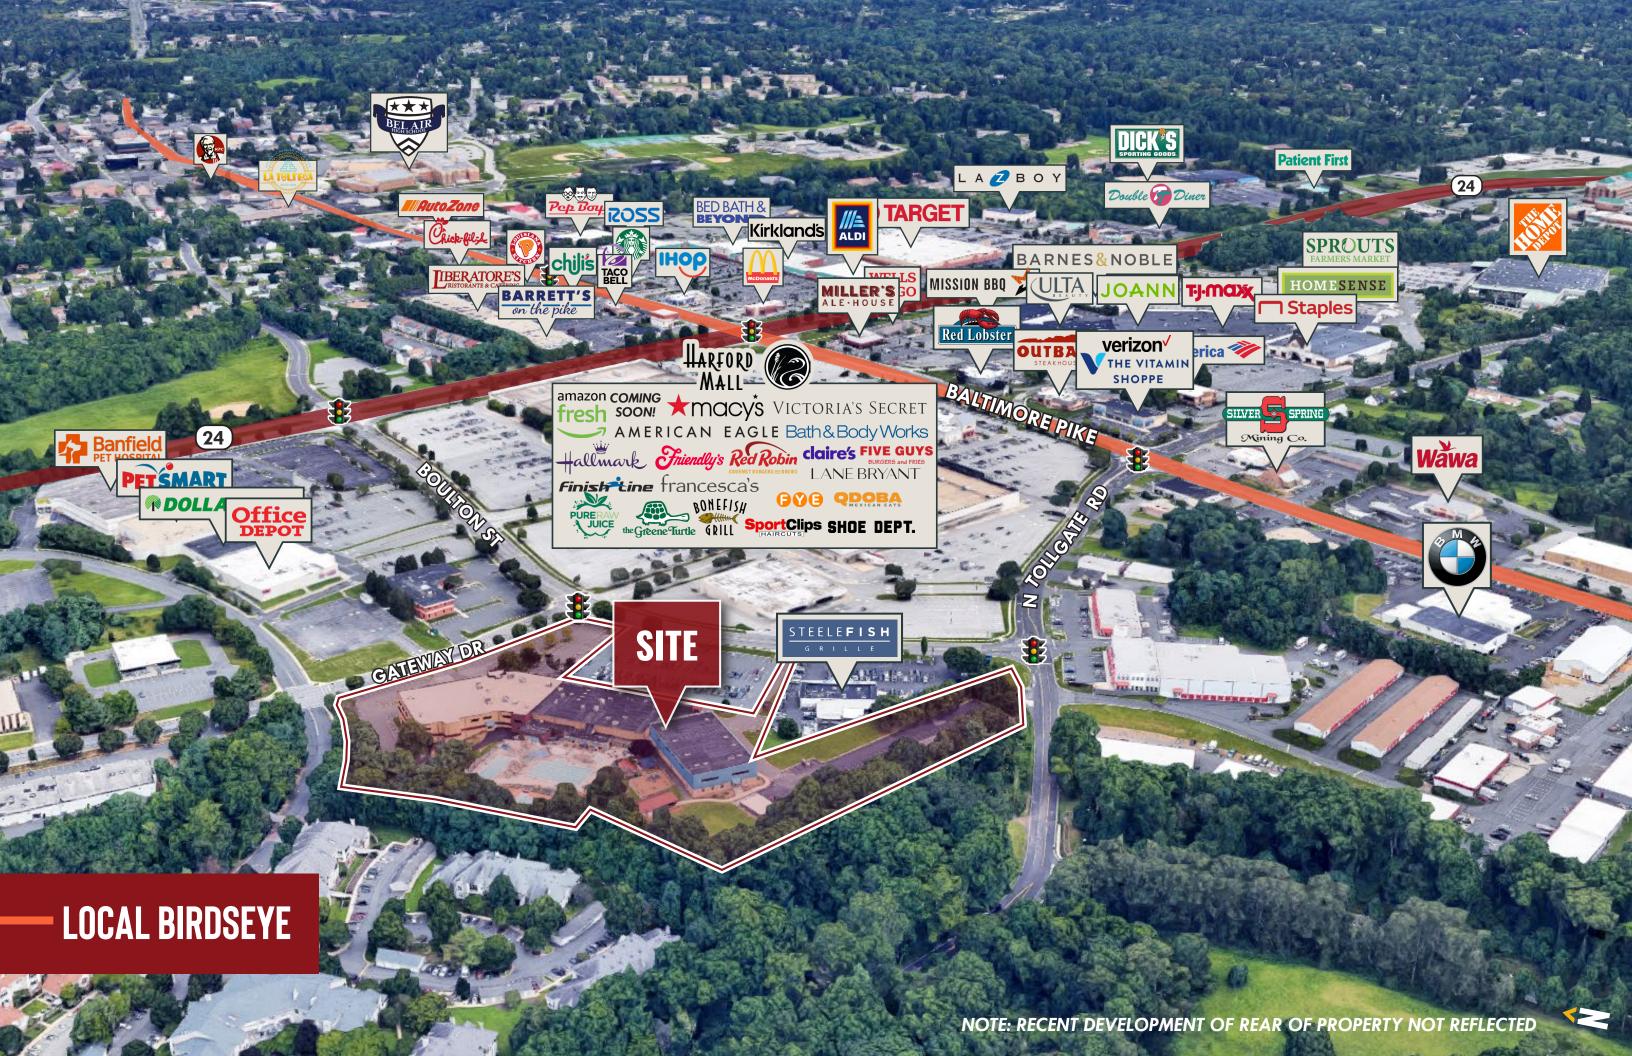

# 110K SF ± FITNESS CENTER 658 BOULTON STREET • BEL AIR, MD 21014



FOR JSVJ

HELE IS A











# SITE PLAN/ Floor plan: Main Leve

Some deviations may exist between drawing and present existing conditions of the building and/or site.

- 25' BUILDING SETBACK LINE

N TOLLGATE RD









### **TRADE AREA**



## **DEMOGRAPHICS (2022)**

| RAGE HOUSEHOLD INCOME |  |  |  |  |
|-----------------------|--|--|--|--|
|                       |  |  |  |  |
| IBER OF HOUSEHOLDS    |  |  |  |  |
|                       |  |  |  |  |
| IAN AGE               |  |  |  |  |
|                       |  |  |  |  |
| MEMBERSHIP MPI*       |  |  |  |  |
|                       |  |  |  |  |
|                       |  |  |  |  |

\*An **MPI (Market Potential Index)** measures the relative likelihood of the adults in the specified trade area to exhibit certain consumer behavior or purchasing patterns compared to the U.S. an MPI of 100 represents the U.S. average.



### **LEASING BY:**

**MACKENZIE** 

COMMERCIAL REAL ESTATE SERVICES, LLC



MIKE RUOCCO SENIOR VICE PRESIDENT & PRINCIPAL 41