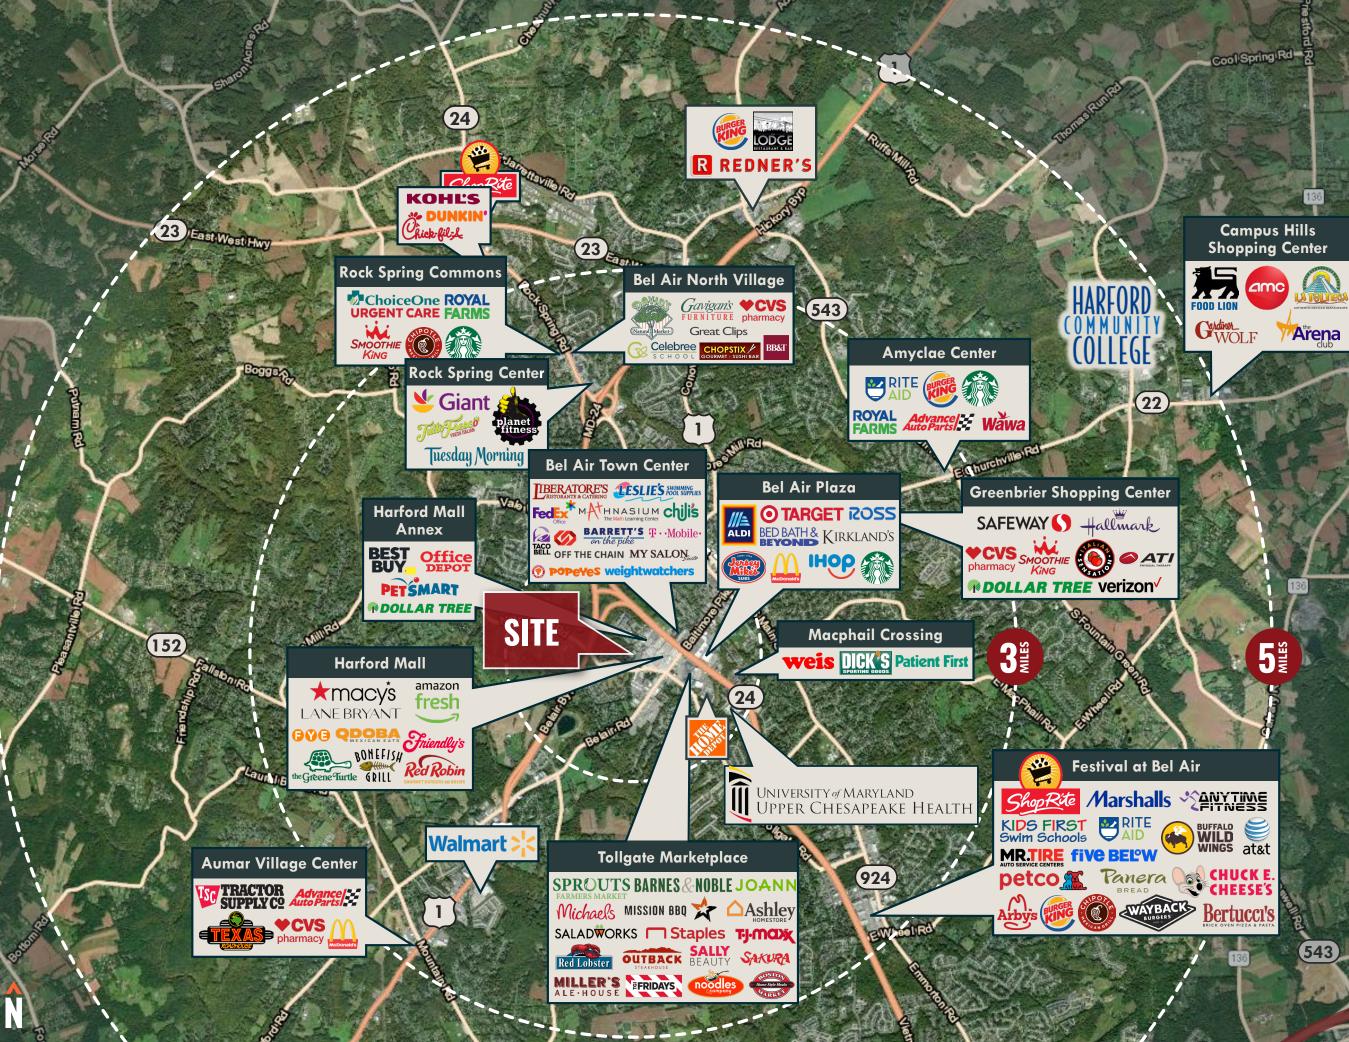

# 110K SF ± FITNESS CENTER 658 BOULTON STREET • BEL AIR, MD 21014



FOR JSVJ

HELE IS A











# SITE PLAN/ Floor plan: Main Leve

Some deviations may exist between drawing and present existing conditions of the building and/or site.

- 25' BUILDING SETBACK LINE

N TOLLGATE RD









### **TRADE AREA**



## **DEMOGRAPHICS (2022)**

| RAGE HOUSEHOLD INCOME |  |  |  |  |
|-----------------------|--|--|--|--|
|                       |  |  |  |  |
| IBER OF HOUSEHOLDS    |  |  |  |  |
|                       |  |  |  |  |
| IAN AGE               |  |  |  |  |
|                       |  |  |  |  |
| MEMBERSHIP MPI*       |  |  |  |  |
|                       |  |  |  |  |
|                       |  |  |  |  |

\*An **MPI (Market Potential Index)** measures the relative likelihood of the adults in the specified trade area to exhibit certain consumer behavior or purchasing patterns compared to the U.S. an MPI of 100 represents the U.S. average.



### **LEASING BY:**

**MACKENZIE** 

COMMERCIAL REAL ESTATE SERVICES, LLC



MIKE RUOCCO SENIOR VICE PRESIDENT & PRINCIPAL 410.