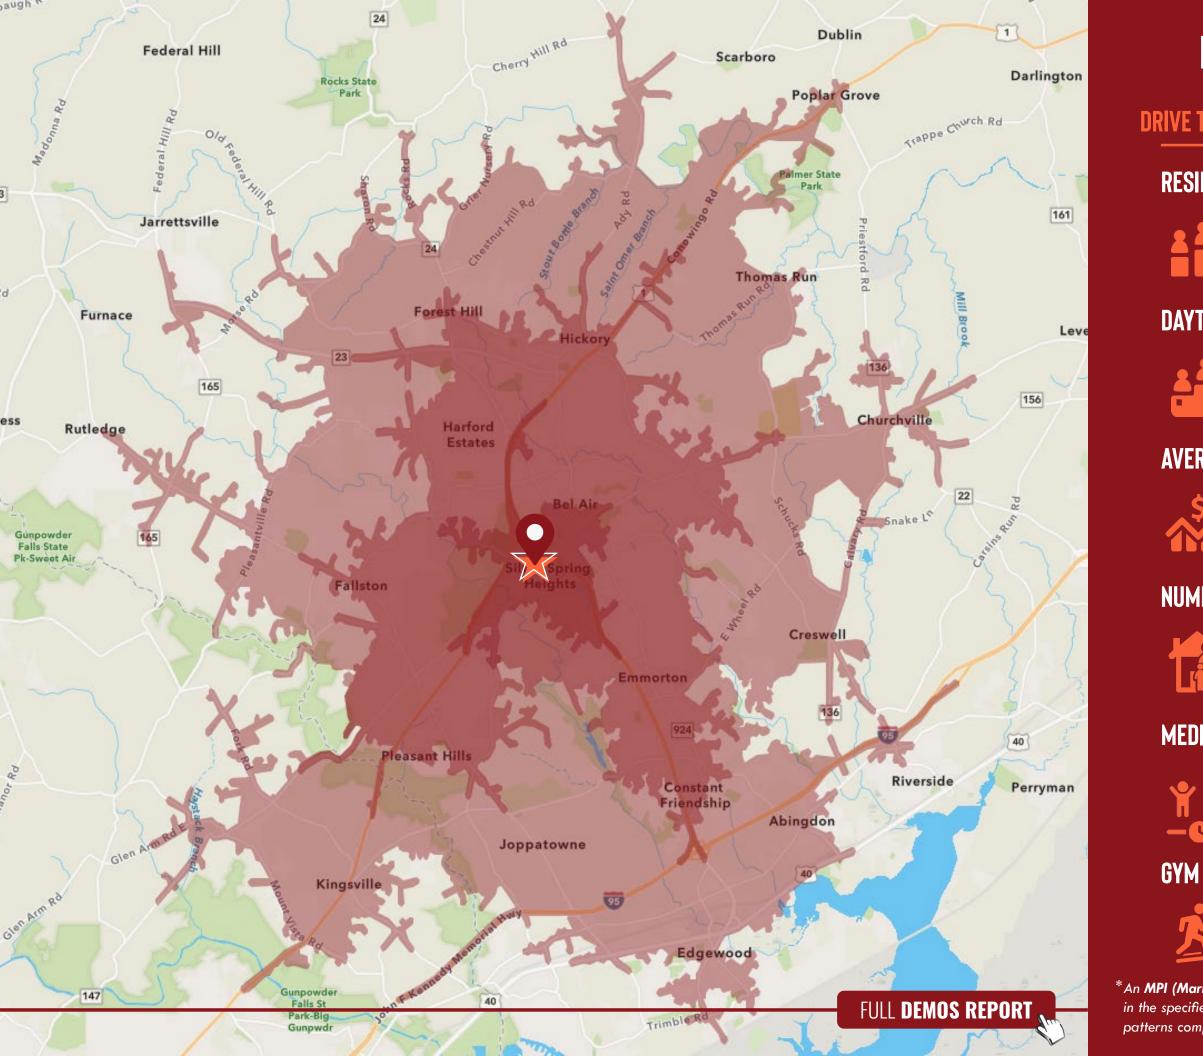

### **TRADE AREA**

## **DEMOGRAPHICS (2022)**

| RAGE HOUSEHOLD INCOME |  |  |  |  |
|-----------------------|--|--|--|--|
|                       |  |  |  |  |
| IBER OF HOUSEHOLDS    |  |  |  |  |
|                       |  |  |  |  |
| IAN AGE               |  |  |  |  |
|                       |  |  |  |  |
| MEMBERSHIP MPI*       |  |  |  |  |
|                       |  |  |  |  |
|                       |  |  |  |  |

\*An **MPI (Market Potential Index)** measures the relative likelihood of the adults in the specified trade area to exhibit certain consumer behavior or purchasing patterns compared to the U.S. an MPI of 100 represents the U.S. average.