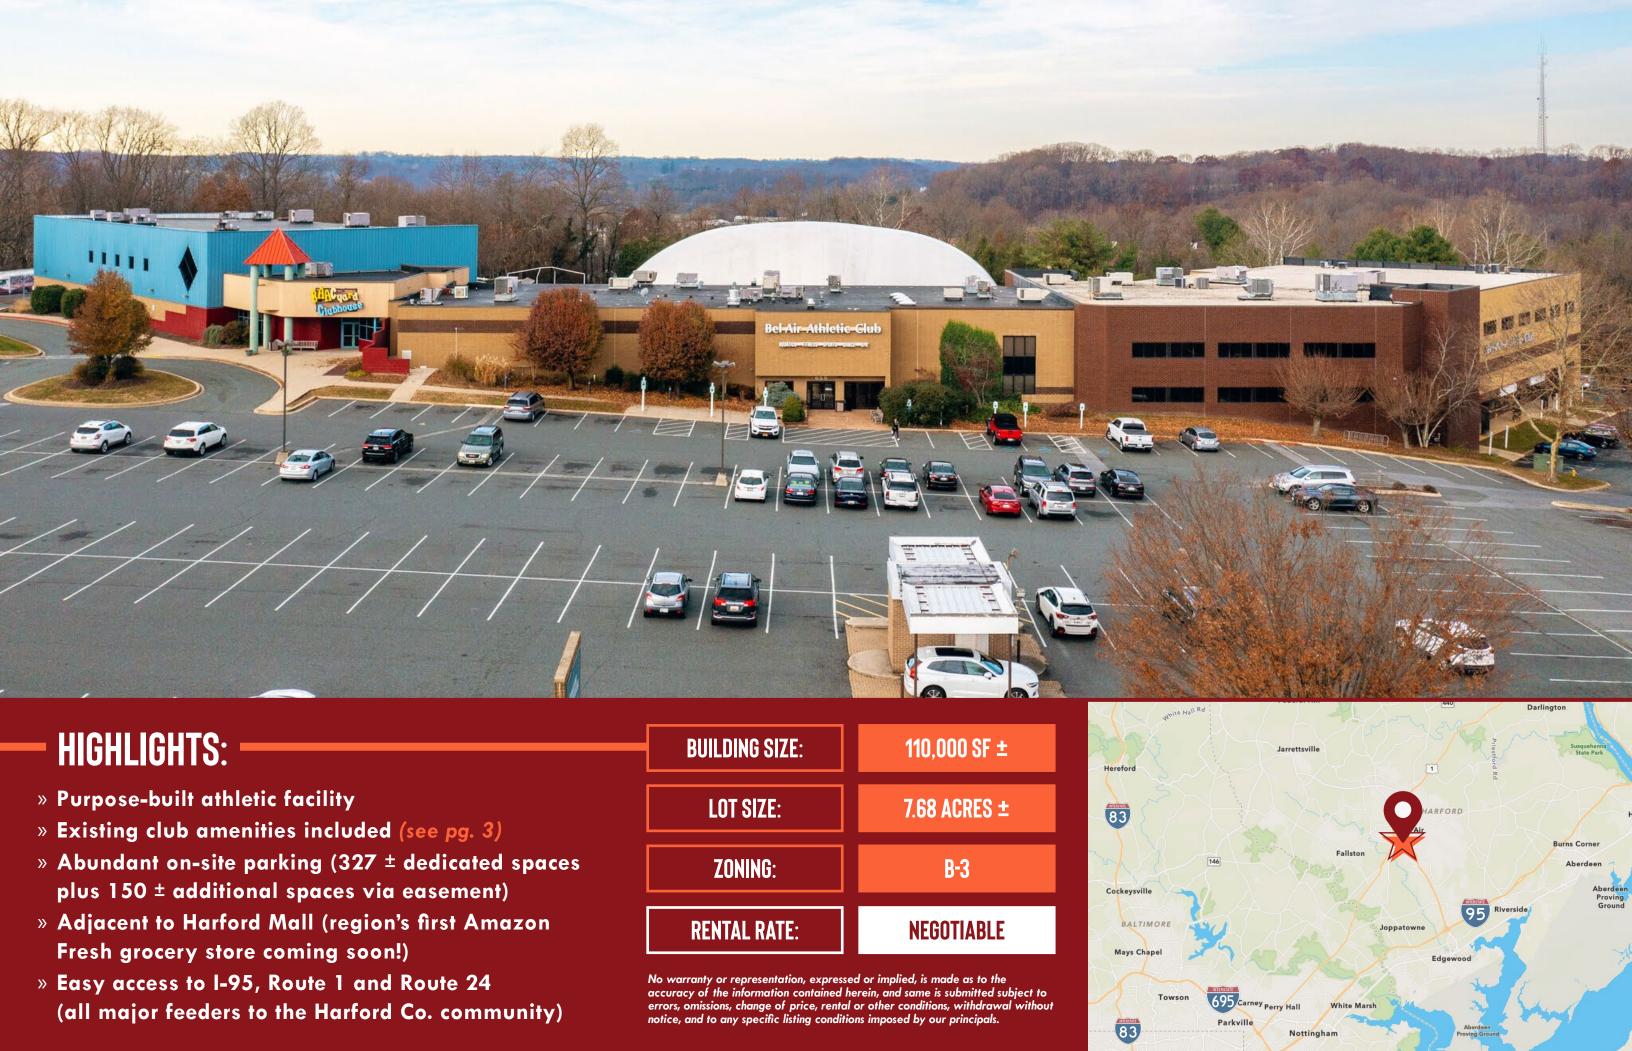

# 110K SF ± FITNESS CENTER 658 BOULTON STREET • BEL AIR, MD 21014

FOR JSVJ

HELE IS A