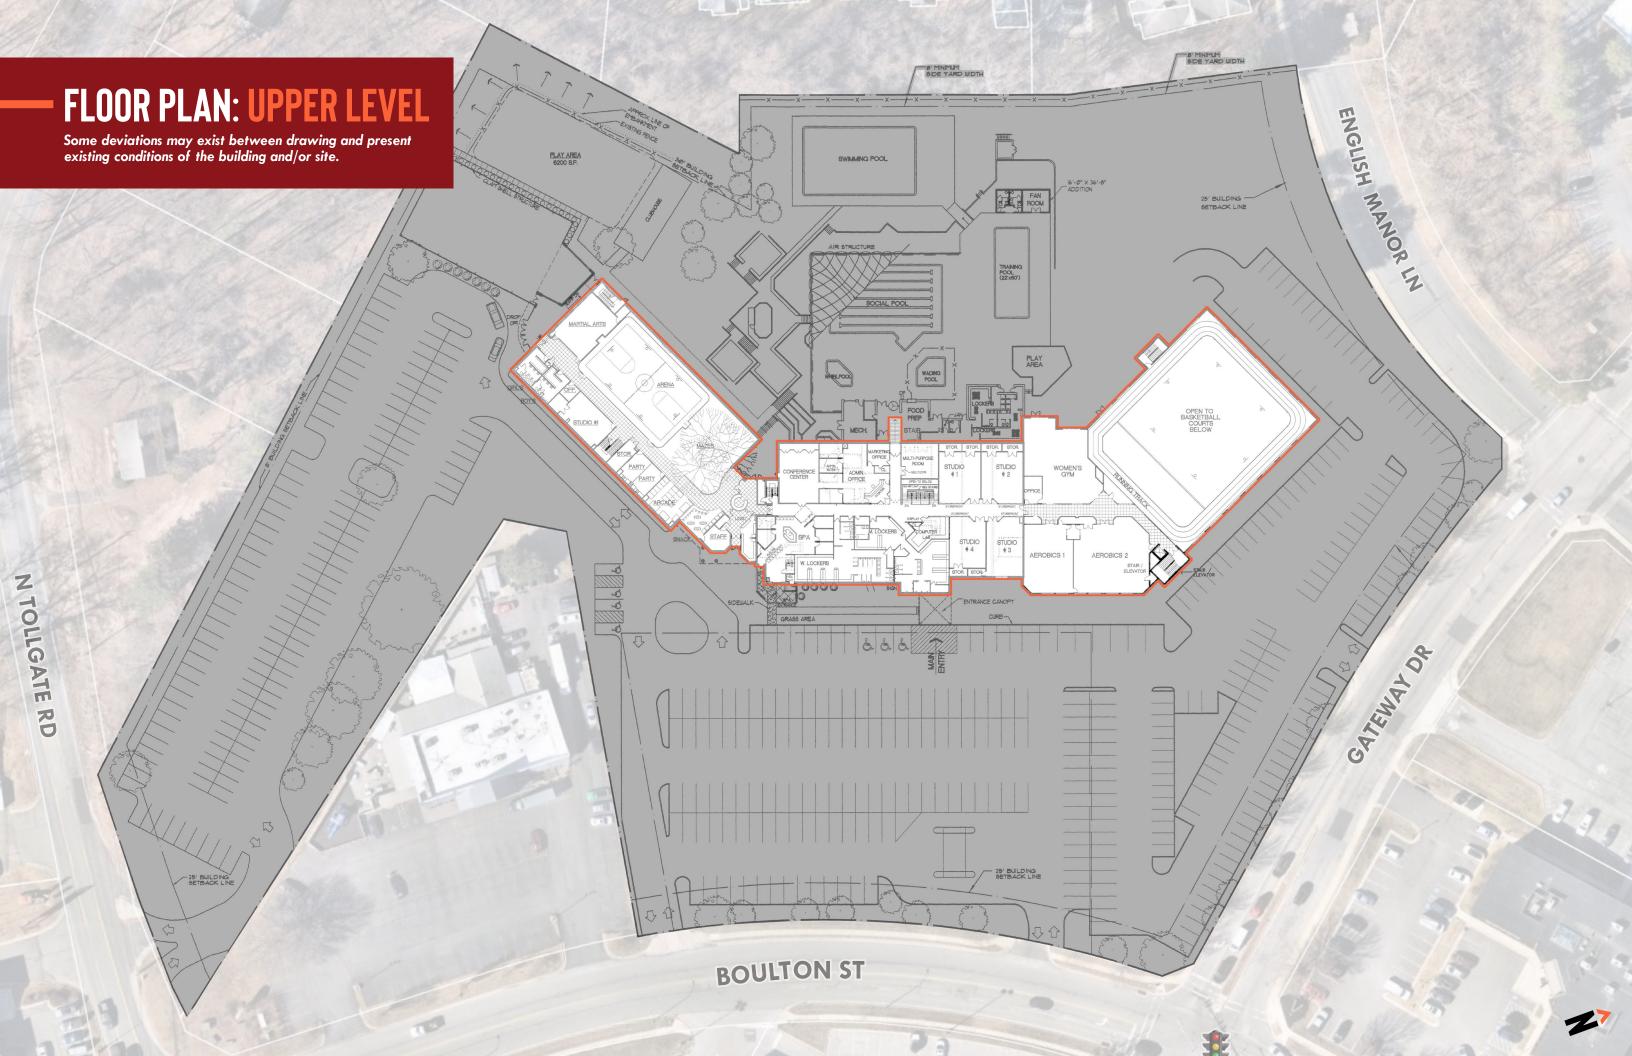

# SITE PLAN/ Floor plan: Main Leve

Some deviations may exist between drawing and present existing conditions of the building and/or site.

- 25' BUILDING SETBACK LINE

N TOLLGATE RD