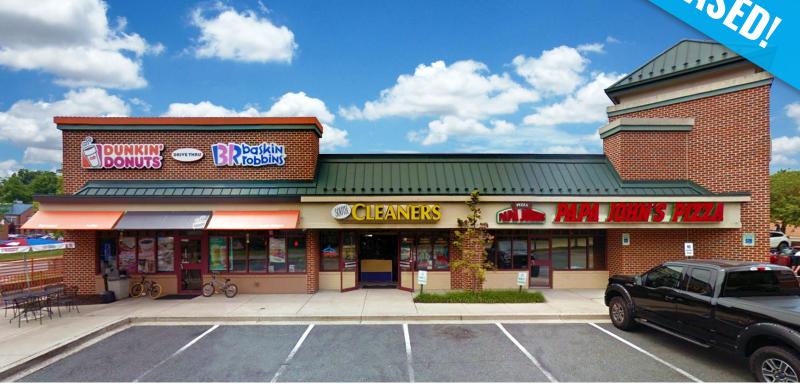

## BEL AIR SOUTH STATION 14-18 BEL AIR S. PARKWAY | BEL AIR, MARYLAND 21015

FULLY LEASED!

## **HIGHLIGHTS**

- ► Located just off of Veterans Memorial Highway/Route 24 (41,512 cars per day)
- ► Catty corner from Festival at Bel Air (ShopRite, Marshalls, Kohl's, Petco, Five Below)
- ► Easy access to I-95 and Route 1
- ► Center is located between thriving Bel Air (to the north) and Abingdon (to the south)
- ► Tenants include Talbots, Papa John's, Dunkin', Humagalas, Baskin Robbins, Capriotti's Sandwich Shop, Jordan Thomas Salon & Spa, Bob Evans & more