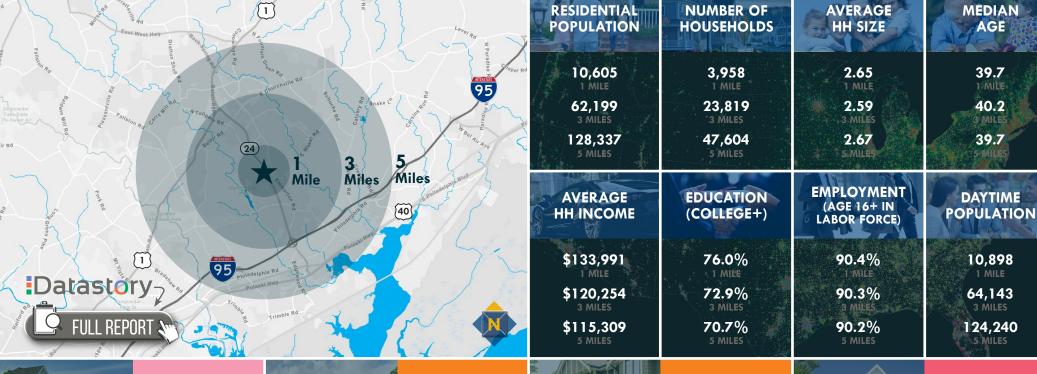

## LOCATION / DEMOGRAPHICS (2020) BEL AIR SOUTH STATION | 14-18 BEL AIR S. PARKWAY | BEL AIR, MARYLAND 21015

2.97 AVERAGE HH SIZE

MEDIAN AGE

\$90,500

These residents are approaching retirement but show few signs of slowing down. They are active in their communities and seasoned travelers, with a lifestyle that is both affluent and urbane.

2.50 AVERAGE HH SIZE

51.0 MEDIAN AGE

\$103,400 MEDIAN HH INCOME

educated, well read and well capitalized. Largely empty nesters, they have a suburban lifestyle, but also enjoy good food and wine, plus the amenities of the city's cultural events.

2.85 **AVERAGE HH SIZE** 

45.1 **MEDIAN AGE** 

\$108,700 MEDIAN HH INCOME

LEARN MORE

Independent, active seniors nearing the end of their careers or already in retirement, these consumer actively pursue a variety of leisure interests-travel, sports, dining out, museums and concerts.

2.06 **AVERAGE HH SIZE** 

52.3 **MEDIAN AGE** 

\$71,700 **MEDIAN HH INCOME** 