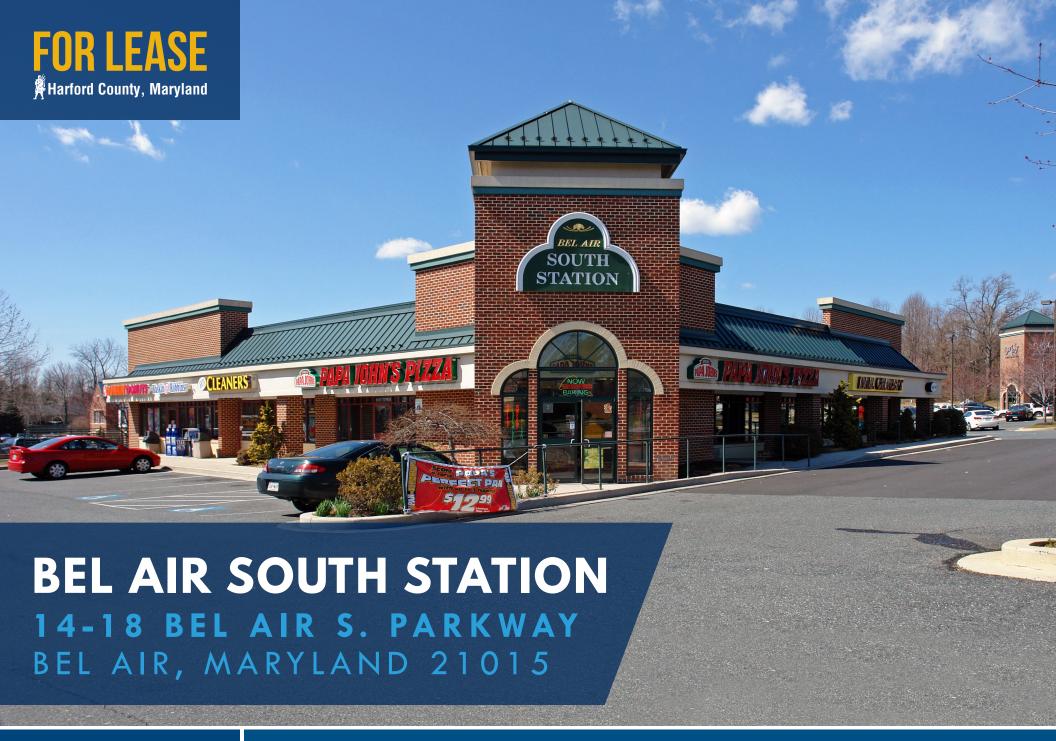

## FOR LEASE

Harford County, Maryland

## BEL AIR SOUTH STATION 14-18 BEL AIR S. PARKWAY | BEL AIR, MARYLAND 21015

FULLY LEASED!