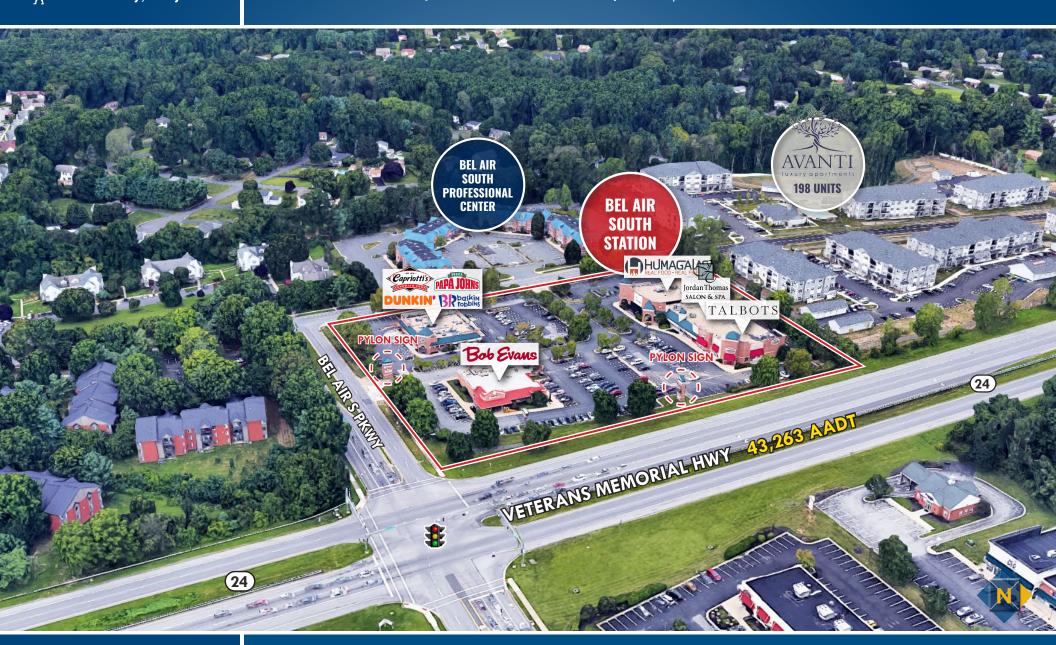

# FOR LEASE Harford County, Maryland

BIRDSEYE
BEL AIR SOUTH STATION | 14-18 BEL AIR S. PARKWAY | BEL AIR, MARYLAND 21015

# IMMEDIATE VICINITY BEL AIR SOUTH STATION | 14-18 BEL AIR S. PARKWAY | BEL AIR, MARYLAND 21015

**3** 443.573.3217

**™ tmottley@**mackenziecommercial.com

## **HIGHLIGHTS**

- ► Located just off of Veterans Memorial Highway/Route 24 (41,512 cars per day)
- ► Catty corner from Festival at Bel Air (ShopRite, Marshalls, Kohl's, Petco, Five Below)
- ► Easy access to I-95 and Route 1
- ► Center is located between thriving Bel Air (to the north) and Abingdon (to the south)
- ► Tenants include Talbots, Papa John's, Dunkin', Humagalas, Baskin Robbins, Capriotti's Sandwich Shop, Jordan Thomas Salon & Spa, Bob Evans & more