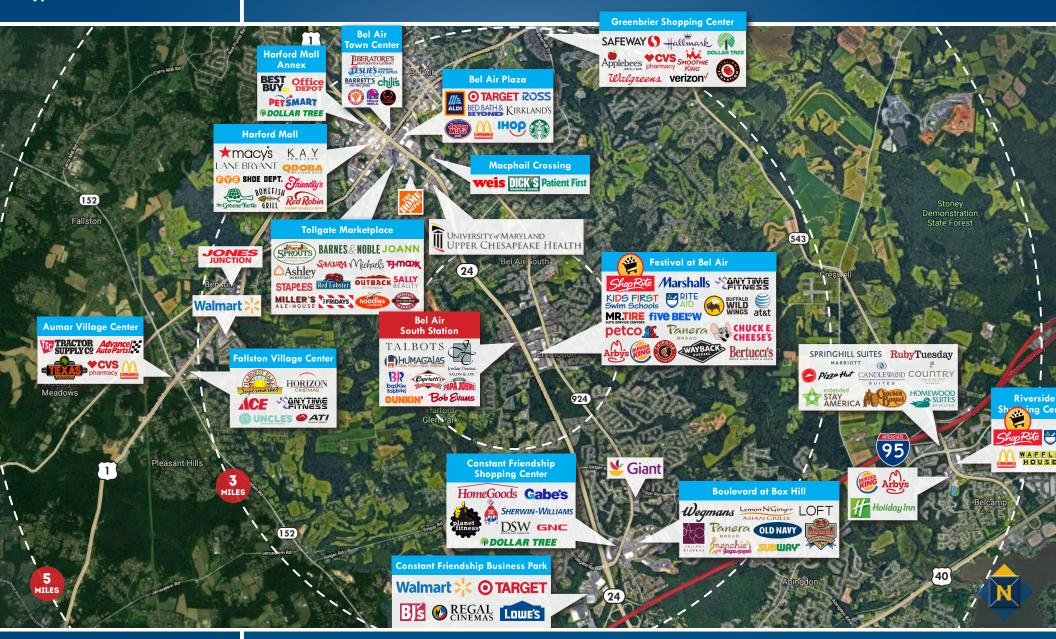

## TRADE AREA

BEL AIR SOUTH STATION | 14-18 BEL AIR S. PARKWAY | BEL AIR, MARYLAND 21015

**Tom Mottley** 

**6** 443.573.3217

**™** tmottley@mackenziecommercial.com

**Beetle Smith** 

**6** 443.573.3219

**■ bsmith@**mackenziecommercial.com

## **HIGHLIGHTS**

- ► Located just off of Veterans Memorial Highway/Route 24 (41,512 cars per day)
- ► Catty corner from Festival at Bel Air (ShopRite, Marshalls, Kohl's, Petco, Five Below)
- ► Easy access to I-95 and Route 1
- ► Center is located between thriving Bel Air (to the north) and Abingdon (to the south)
- ► Tenants include Talbots, Papa John's, Dunkin', Humagalas, Baskin Robbins, Capriotti's Sandwich Shop, Jordan Thomas Salon & Spa, Bob Evans & more