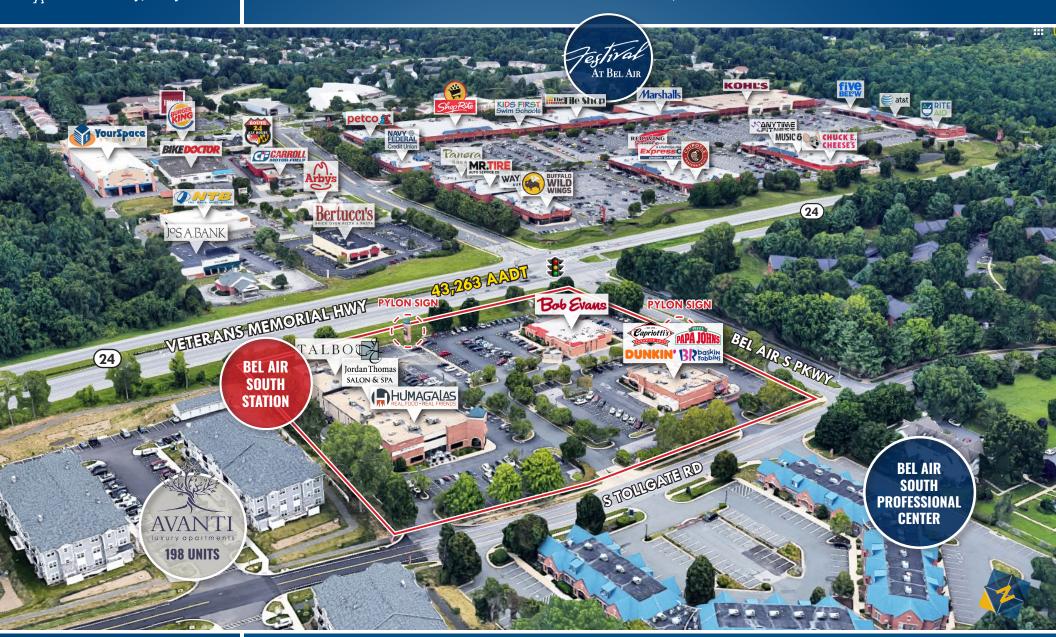

## TRADE AREA

BEL AIR SOUTH STATION | 14-18 BEL AIR S. PARKWAY | BEL AIR, MARYLAND 21015

**Tom Mottley** 

**6** 443.573.3217

**™** tmottley@mackenziecommercial.com

**Beetle Smith** 

**6** 443.573.3219

**■ bsmith@**mackenziecommercial.com

## **HIGHLIGHTS**

- ► Located just off of Veterans Memorial Highway/Route 24 (41,512 cars per day)
- ► Catty corner from Festival at Bel Air (ShopRite, Marshalls, Kohl's, Petco, Five Below)
- ► Easy access to I-95 and Route 1
- ► Center is located between thriving Bel Air (to the north) and Abingdon (to the south)
- ► Tenants include Talbots, Papa John's, Dunkin', Humagalas, Baskin Robbins, Capriotti's Sandwich Shop, Jordan Thomas Salon & Spa, Bob Evans & more