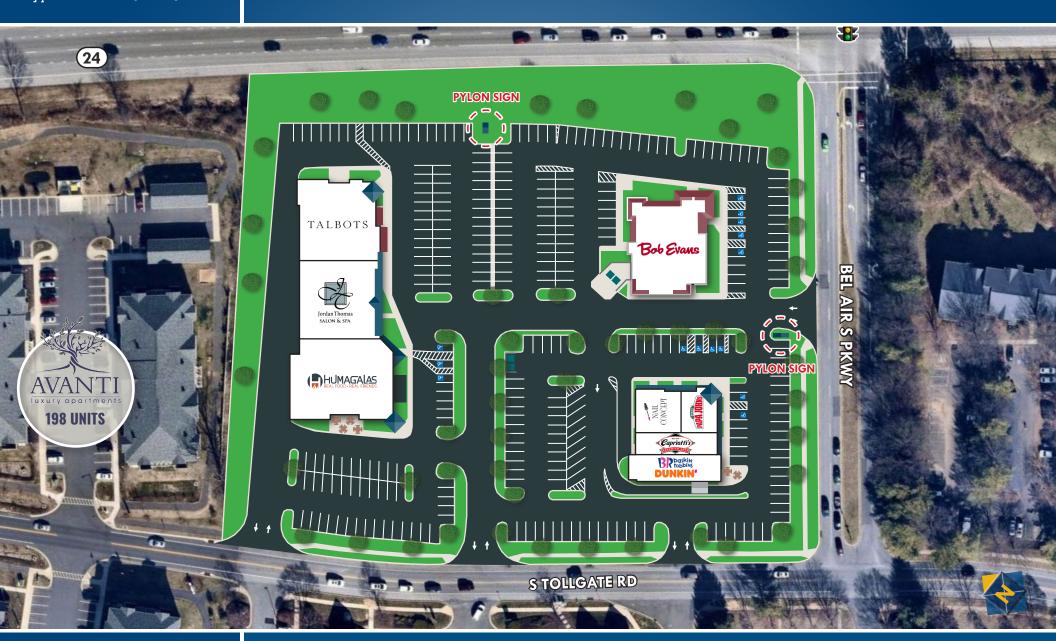

## SITE PLAN

BEL AIR SOUTH STATION | 14-18 BEL AIR S. PARKWAY | BEL AIR, MARYLAND 21015

**Tom Mottley** 

**3** 443.573.3217

**™ tmottley@**mackenziecommercial.com

## **HIGHLIGHTS**

- ► Located just off of Veterans Memorial Highway/Route 24 (41,512 cars per day)
- ► Catty corner from Festival at Bel Air (ShopRite, Marshalls, Kohl's, Petco, Five Below)
- ► Easy access to I-95 and Route 1
- ► Center is located between thriving Bel Air (to the north) and Abingdon (to the south)
- ► Tenants include Talbots, Papa John's, Dunkin', Humagalas, Baskin Robbins, Capriotti's Sandwich Shop, Jordan Thomas Salon & Spa, Bob Evans & more