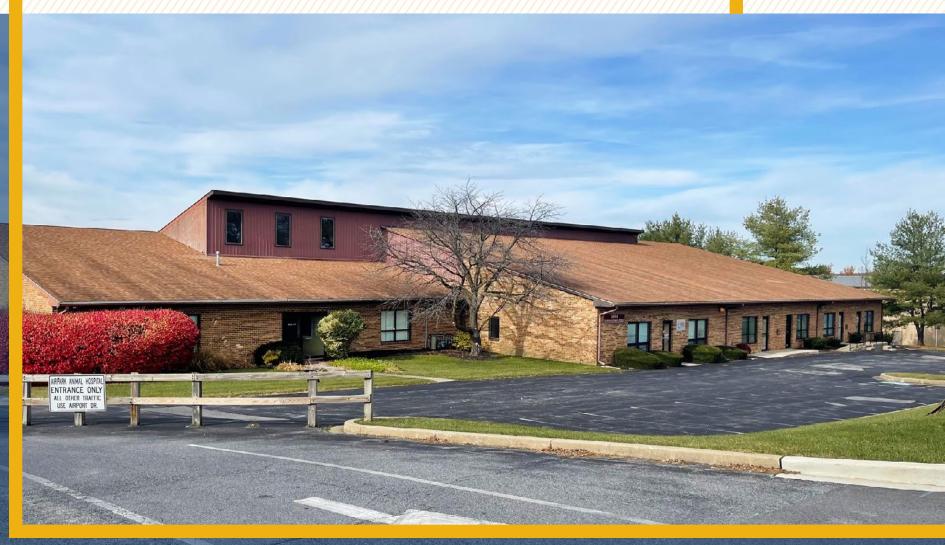

### **1004 LITTLESTOWN PIKE**

WESTMINSTER, MARYLAND 21157

# **PROPERTY** OVERVIEW

#### **HIGHLIGHTS:**

- Great visibility with frontage along Route 97
- Two private offices, conference Room, kitchen and open work area
- Easy access and abundant parking
- Located in the Airpark in Westminster

AVAILABLE: SUITE E: 2,000 SF

BUILDING SIZE: 18,912 SF ±

LOT SIZE: 2.10 ACRES ±

YEAR BUILT: 1987

PARKING: 3.00/1,000 SF

ZONING: I-R (RESTRICTED INDUSTRIAL ZONE)

RENTAL RATE: \$15.00/SF, MG