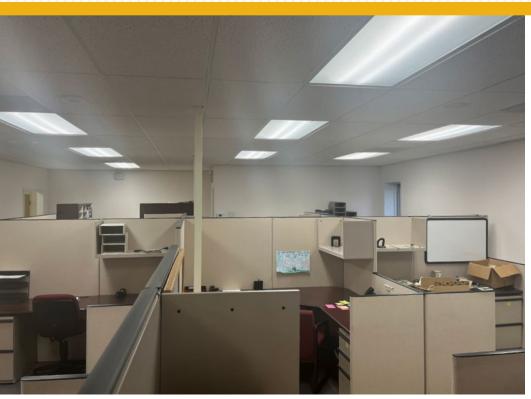

### **1004 LITTLESTOWN PIKE**

WESTMINSTER, MARYLAND 21157







# **PROPERTY** OVERVIEW

#### **HIGHLIGHTS:**

- Great visibility with frontage along Route 97
- Two private offices, conference Room, kitchen and open work area
- Easy access and abundant parking
- Located in the Airpark in Westminster

AVAILABLE: SUITE E: 2,000 SF

BUILDING SIZE: 18,912 SF ±

LOT SIZE: 2.10 ACRES ±

YEAR BUILT: 1987

PARKING: 3.00/1,000 SF

ZONING: I-R (RESTRICTED INDUSTRIAL ZONE)

RENTAL RATE: \$15.00/SF, MG





#### LOCAL TRADE AREA



#### ADDITIONAL PHOTOS











## FOR MORE INFO CONTACT:



DENNIS BOYLE
SENIOR VICE PRESIDENT
443.798.9339
DBOYLE@mackenziecommercial.com



GRAHAM SEVY
REAL ESTATE ADVISOR
410.830.1399
GSEVY@mackenziecommercial.com