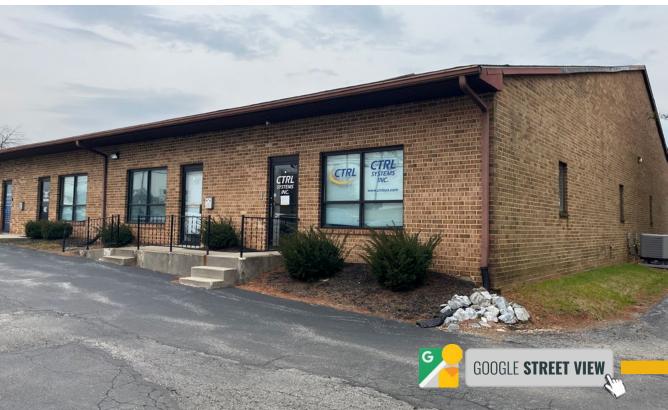

### **1004 LITTLESTOWN PIKE**

WESTMINSTER, MARYLAND 21157







# **PROPERTY** OVERVIEW

#### **HIGHLIGHTS:**

- Great visibility with frontage along Route 97
- Two private offices, conference Room, kitchen and open work area
- Easy access and abundant parking
- Located in the Airpark in Westminster

AVAILABLE: SUITE E: 2,000 SF

BUILDING SIZE: 18,912 SF ±

LOT SIZE: 2.10 ACRES ±

YEAR BUILT: 1987

PARKING: 3.00/1,000 SF

ZONING: I-R (RESTRICTED INDUSTRIAL ZONE)

RENTAL RATE: \$15.00/SF, MG





#### LOCAL TRADE AREA



#### ADDITIONAL PHOTOS











## FOR MORE INFO CONTACT:



DENNIS BOYLE
SENIOR VICE PRESIDENT
443.798.9339
DBOYLE@mackenziecommercial.com



GRAHAM SEVY
REAL ESTATE ADVISOR
410.830.1399
GSEVY@mackenziecommercial.com