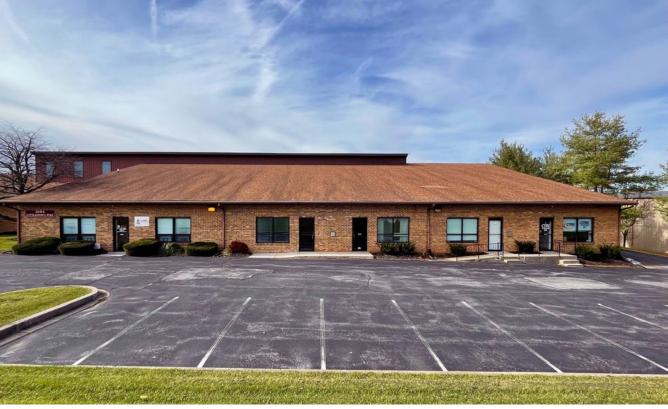

### **1004 LITTLESTOWN PIKE**

WESTMINSTER, MARYLAND 21157







# **PROPERTY** OVERVIEW

#### **HIGHLIGHTS:**

- Great visibility with frontage along Route 97
- Two private offices, conference Room, kitchen and open work area
- Easy access and abundant parking
- Located in the Airpark in Westminster

AVAILABLE: SUITE E: 2,000 SF

BUILDING SIZE: 18,912 SF ±

LOT SIZE: 2.10 ACRES ±

YEAR BUILT: 1987

PARKING: 3.00/1,000 SF

ZONING: I-R (RESTRICTED INDUSTRIAL ZONE)

RENTAL RATE: \$15.00/SF, MG





#### LOCAL TRADE AREA



#### ADDITIONAL PHOTOS











## FOR MORE INFO CONTACT:



DENNIS BOYLE
SENIOR VICE PRESIDENT
443.798.9339
DBOYLE@mackenziecommercial.com



GRAHAM SEVY
REAL ESTATE ADVISOR
410.830.1399
GSEVY@mackenziecommercial.com