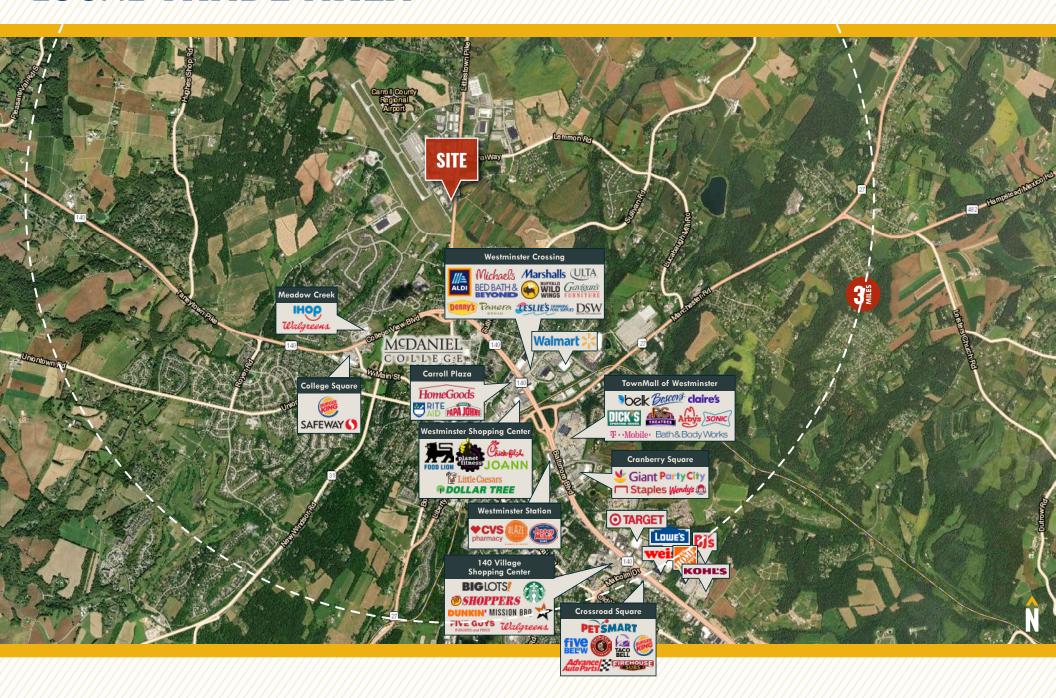

### **1004 LITTLESTOWN PIKE**

WESTMINSTER, MARYLAND 21157







# **PROPERTY** OVERVIEW

#### **HIGHLIGHTS:**

- Great visibility with frontage along Route 97
- Two private offices, conference Room, kitchen and open work area
- Easy access and abundant parking
- Located in the Airpark in Westminster

AVAILABLE: SUITE E: 2,000 SF

BUILDING SIZE: 18,912 SF ±

LOT SIZE: 2.10 ACRES ±

YEAR BUILT: 1987

PARKING: 3.00/1,000 SF

ZONING: I-R (RESTRICTED INDUSTRIAL ZONE)

RENTAL RATE: \$15.00/SF, MG





#### LOCAL TRADE AREA



#### ADDITIONAL PHOTOS











## FOR MORE INFO CONTACT:



DENNIS BOYLE
SENIOR VICE PRESIDENT
443.798.9339
DBOYLE@mackenziecommercial.com



GRAHAM SEVY
REAL ESTATE ADVISOR
410.830.1399
GSEVY@mackenziecommercial.com