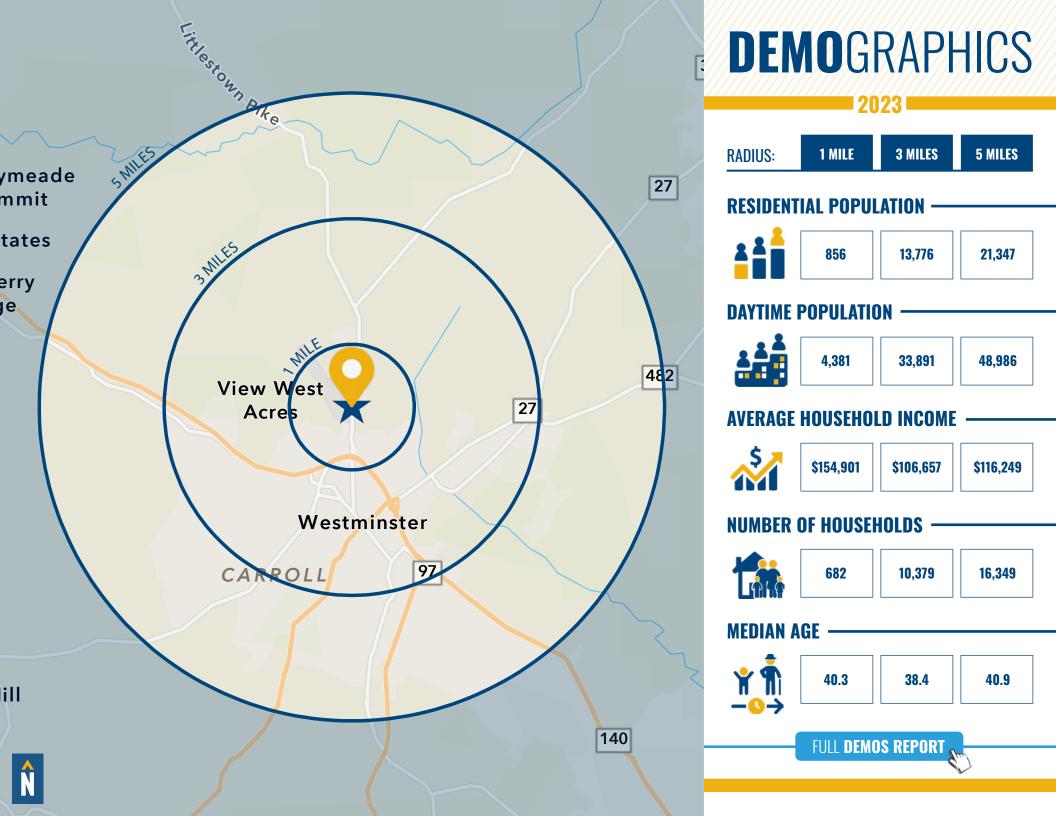

### **1004 LITTLESTOWN PIKE**

WESTMINSTER, MARYLAND 21157







# **PROPERTY** OVERVIEW

#### **HIGHLIGHTS:**

- Great visibility with frontage along Route 97
- Two private offices, conference Room, kitchen and open work area
- Easy access and abundant parking
- Located in the Airpark in Westminster

AVAILABLE: SUITE E: 2,000 SF

BUILDING SIZE: 18,912 SF ±

LOT SIZE: 2.10 ACRES ±

YEAR BUILT: 1987

PARKING: 3.00/1,000 SF

ZONING: I-R (RESTRICTED INDUSTRIAL ZONE)

RENTAL RATE: \$15.00/SF, MG





#### LOCAL TRADE AREA



#### ADDITIONAL PHOTOS











## FOR MORE INFO CONTACT:



DENNIS BOYLE
SENIOR VICE PRESIDENT
443.798.9339
DBOYLE@mackenziecommercial.com



GRAHAM SEVY
REAL ESTATE ADVISOR
410.830.1399
GSEVY@mackenziecommercial.com