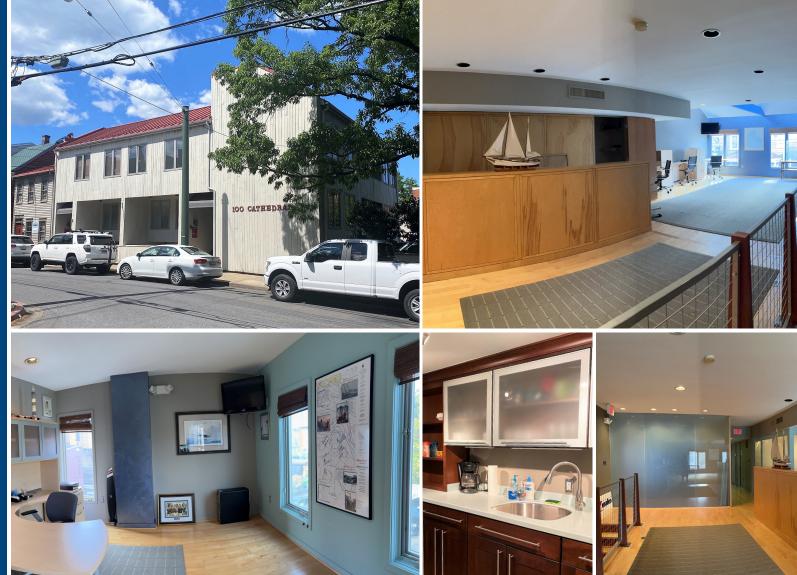

# **100 CATHEDRAL STREET** ANNAPOLIS, MARYLAND 21401

Unit 7: 1,277 sf

ZONING P (Professional Office)

#### HIGHLIGHTS

- **Eclectic downtown Annapolis** office condominium with front and rear entrances
- ► Upscale modern office (furniture may convey)
- ► Two private offices with open concept and galley kitchen
- ► Within walking distance to West Street, State House, Circuit Court, restaurants, and retail shops
- ► One designated off street parking spot; an additional spot is available for lease