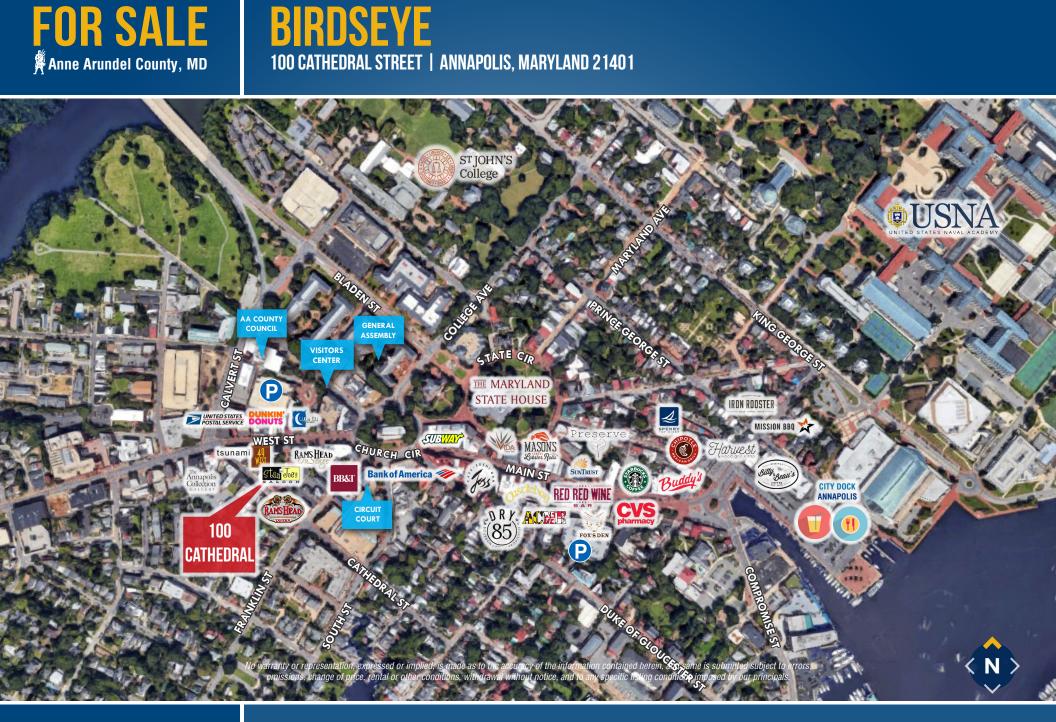

ed space; additional space available for lease

### **SALE PRICE**

Negotiable

#### HIGHLIGHTS

- **Eclectic downtown Annapolis** office condominium with front and rear entrances
- ► Upscale modern office (furniture may convey)
- ► Two private offices with open concept and galley kitchen
- ► Within walking distance to West Street, State House, Circuit Court, restaurants, and retail shops
- ► One designated off street parking spot; an additional spot is available for lease







### Trish Farrell | Senior Vice President/Principal

**a** 410.974.9003 **tfarrell@**mackenziecommercial.com MacKenzie Commercial Real Estate Services, LLC • 410-974-9336 • 410 Severn Avenue | Annapolis, Maryland 21403 • www.MACKENZIECOMMERCIAL.com

# **BIRDSEYE** 100 CATHEDRAL STREET | ANNAPOLIS, MARYLAND 21401





### Trish Farrell | Senior Vice President/Principal

**a** 410.974.9003 **tfarrell@**mackenziecommercial.com

MacKenzie Commercial Real Estate Services, LLC • 410-974-9336 • 410 Severn Avenue | Annapolis, Maryland 21403 • www.MACKENZIECOMMERCIAL.com