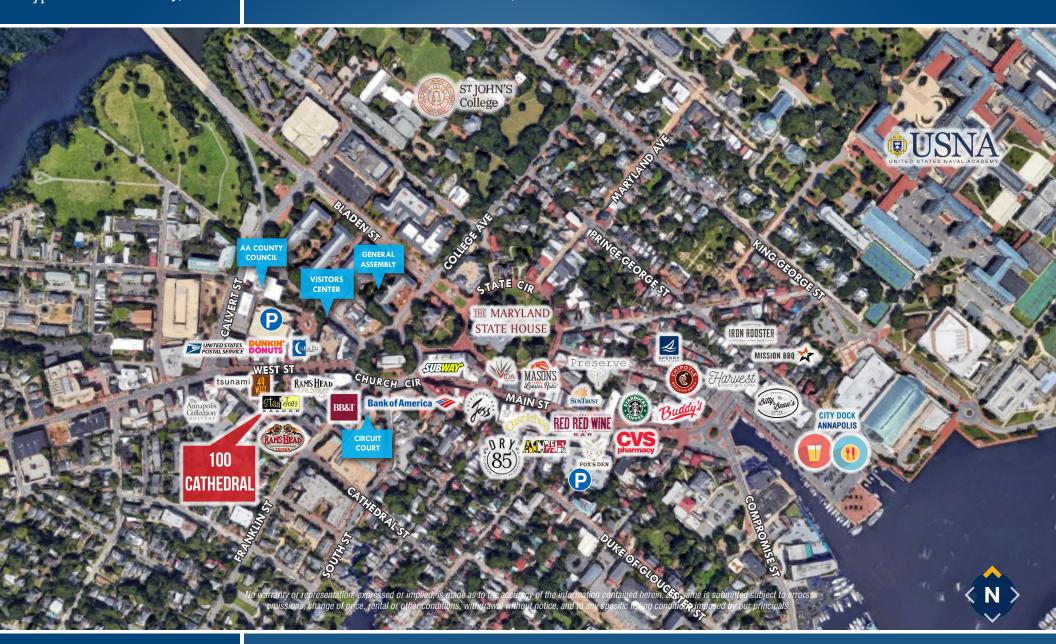

### FOR SALE Anne Arundel County, MD

# 100 CATHEDRAL STREET ANNAPOLIS, MARYLAND 21401

#### **AVAILABLE**

Unit 7: 1,277 sf

P (Professional Office)

#### **PARKING**

1 designated space; additional space available for lease

#### **SALE PRICE**

\$415,000

### HIGHLIGHTS

- ► Eclectic downtown Annapolis office condominium with front and rear entrances
- ► Upscale modern office (furniture may convey)
- ► Two private offices with open concept and galley kitchen
- ► Within walking distance to West Street, State House, Circuit Court, restaurants, and retail shops
- ► One designated off street parking spot; an additional spot is available for lease













## FOR SALE Anne Arundel County, MD

# BIRDSEYE 100 CATHEDRAL STREET | ANNAPOLIS, MARYLAND 21401