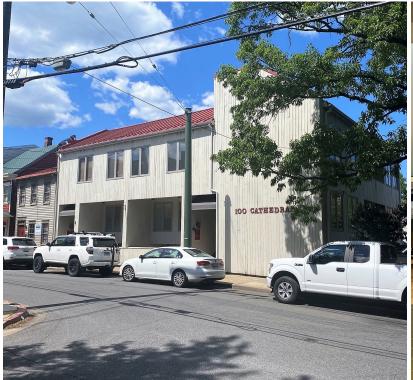

# 100 CATHEDRAL STREET ANNAPOLIS, MARYLAND 21401

### HIGHLIGHTS

- ► Eclectic downtown Annapolis office condominium with front and rear entrances
- ► Upscale modern office (furniture may convey)
- ► Two private offices with open concept and galley kitchen
- ► Within walking distance to West Street, State House, Circuit Court, restaurants, and retail shops
- ► One designated off street parking spot; an additional spot is available for lease