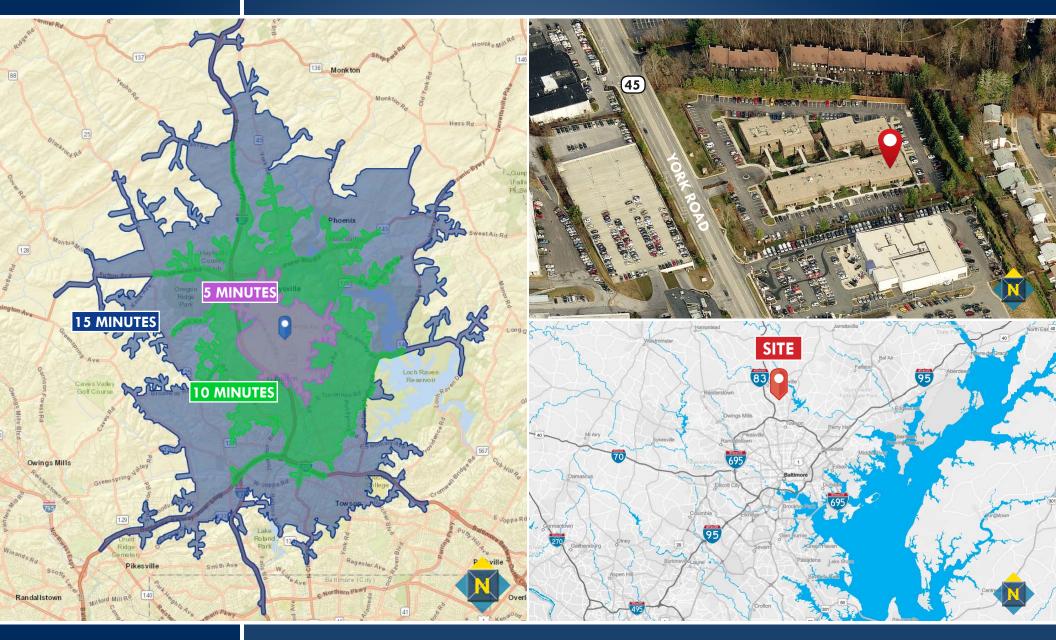

### HIGHLIGHTS

- Existing medical build-out in a first floor walk-out space
- Convenient location on York Road between Padonia Road and Warren Road
- Numerous retail amenities located on-site
- ► Abundant free-surface parking

 SUBLEASE
 LOCATION

 Baltimore County, MD
 CRESTRIDGE CENTER | 10151 YORK ROAD | COCKEYSVILLE, MARYLAND

Henson FordReal Estate AdvisorBill WhittySenior Vice President/Principal☎ 410.494.6657➡ hford@mackenziecommercial.com☎ 410.494.4862➡ bwhitty@mackenziecommercial.comMacKenzie Commercial Real Estate Services, LLC• 410-821-8585• 2328 W. Joppa Road, Suite 200 | Lutherville-Timonium, Maryland 21093• www.MACKENZIECOMMERCIAL.com