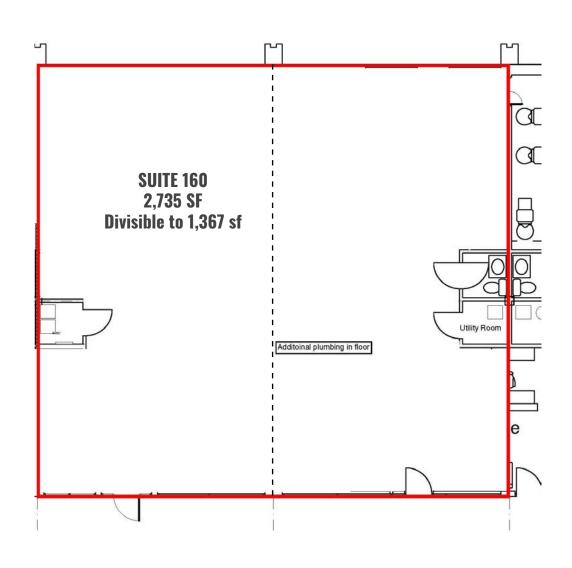

**AVAILABLE**:

SUITE 160: 1,367 - 2,735 SF SUITE 340: 1,810 SF

TENANCY:

3+ YEAR LEASE(S)

**RENTAL RATE:** 

\$21.50, NET OF ELECTRIC

#### FLOOR PLAN