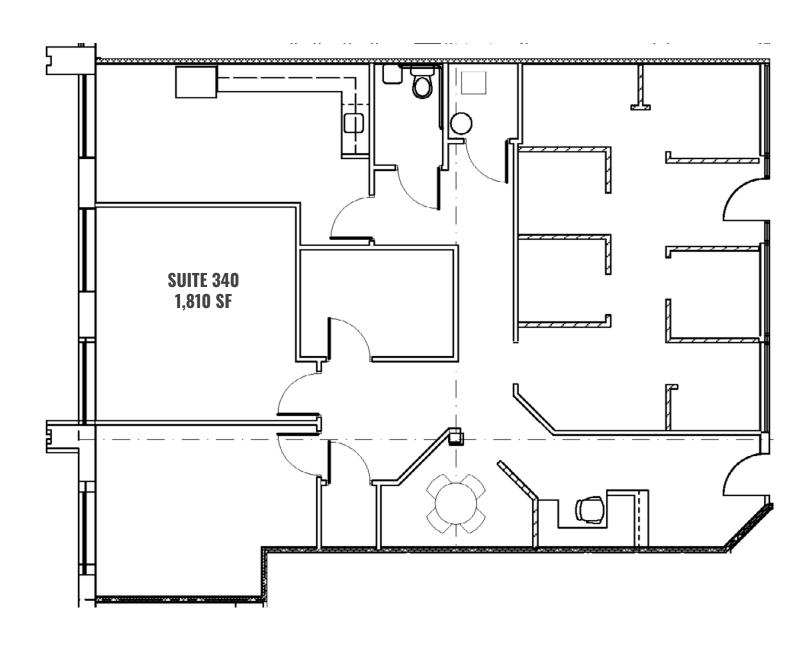

**AVAILABLE**:

SUITE 160: 1,367 - 2,735 SF SUITE 340: 1,810 SF

TENANCY:

3+ YEAR LEASE(S)

**RENTAL RATE:** 

\$21.50, NET OF ELECTRIC

#### FLOOR PLAN