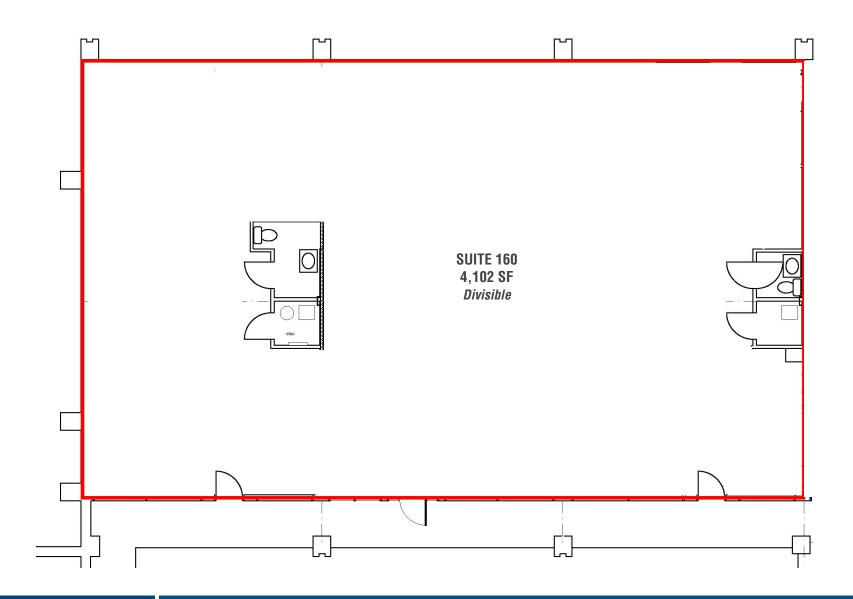

## SUITE 160 FLOOR PLAN

HAWTHORN EXECUTIVE CENTER | 10705-10715 CHARTER DRIVE | COLUMBIA, MARYLAND 21044

#### **AVAILABLE**

**Suite 160: 4,102 sf (divisible)** Suite 420: 1,369 sf (medical sublease through 11/30/27)