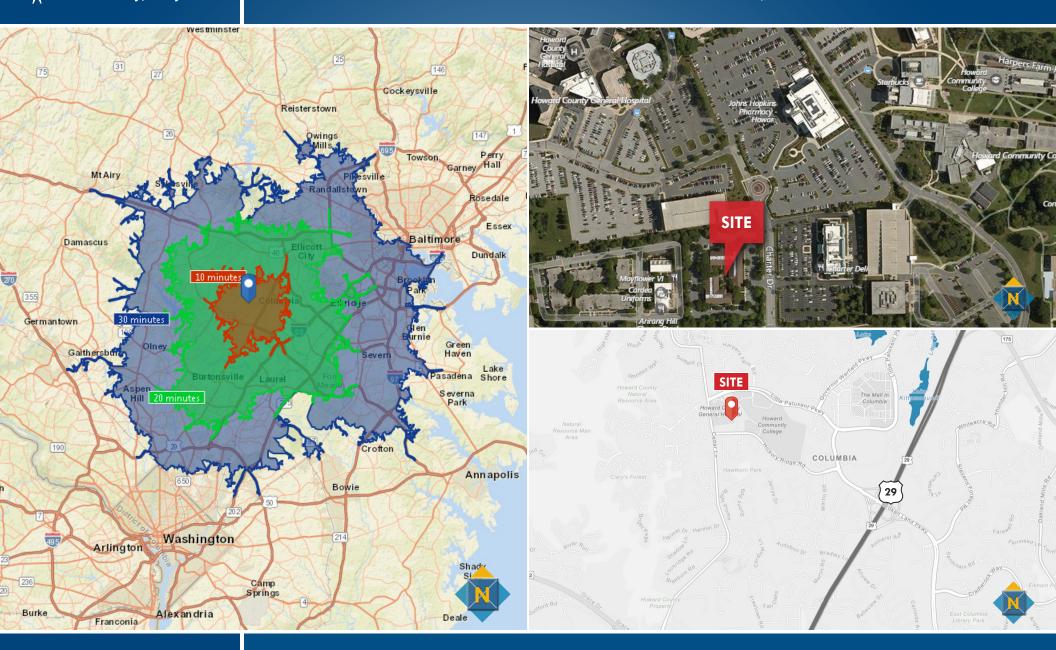

# LOCATION AND DRIVE TIMES HAWTHORN EXECUTIVE CENTER | 10705-10715 CHARTER DRIVE | COLUMBIA, MARYLAND 21044