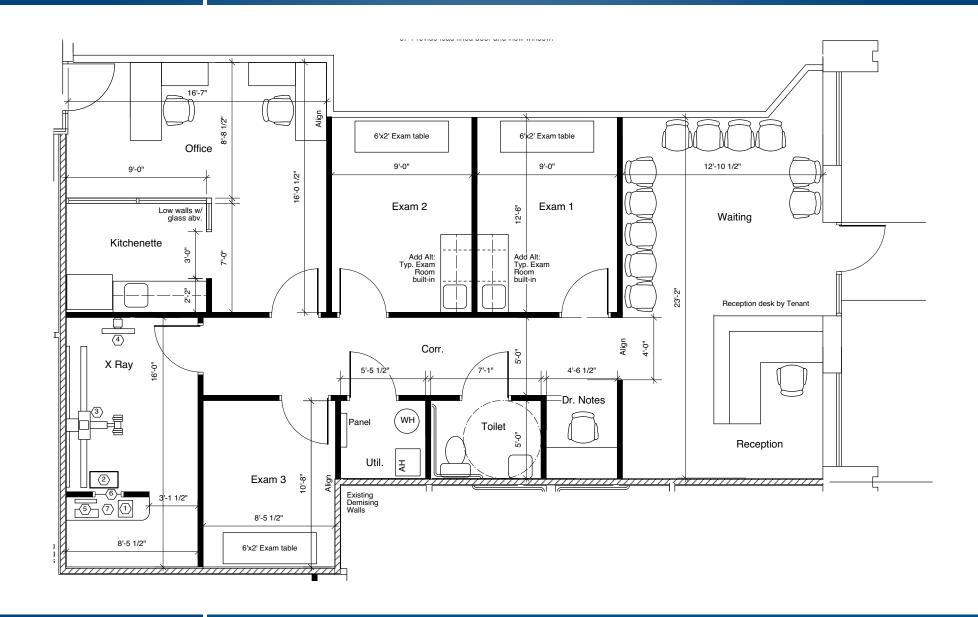

## **SUITE 420 FLOOR PLAN**

VTHORN EXECUTIVE CENTER | 10705-10715 CHARTER DRIVE | COLUMBIA, MARYLAND 21044

#### **AVAILABLE**

**Suite 160: 4,102 sf (divisible)** Suite 420: 1,369 sf (medical sublease through 11/30/27)