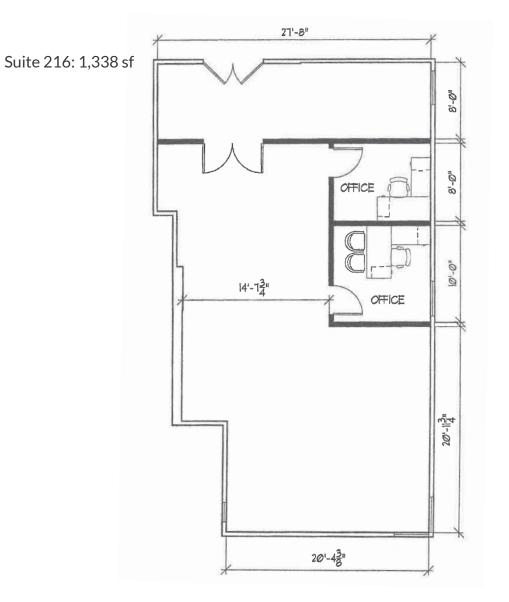

| AVAILABLE:   | SUITE 204: 1,680 SF<br>SUITE 212: 3,639 SF<br>SUITE 216: 1,338 SF<br>SUITE 217: 1,212 SF<br>SUITE 301: 11,658 SF<br>SUITE 301A: 365 SF<br>SUITE 301B: 412 SF<br>SUITE 301C: 914 SF<br>SUITE 350: 1,269 SF<br>SUITE 425: 1,726 SF<br>SUITE 435: 1,992 SF (AVAILABLE 7/1)<br>STORAGE: 134 SF AND 432 SF |
|--------------|-------------------------------------------------------------------------------------------------------------------------------------------------------------------------------------------------------------------------------------------------------------------------------------------------------|
| PARKING:     | 4.4/1,000 SF                                                                                                                                                                                                                                                                                          |
| ZONING:      | BL (BUSINESS LOCAL)                                                                                                                                                                                                                                                                                   |
| RENTAL RATE: | \$22.50 - \$24.75/SF, FS                                                                                                                                                                                                                                                                              |