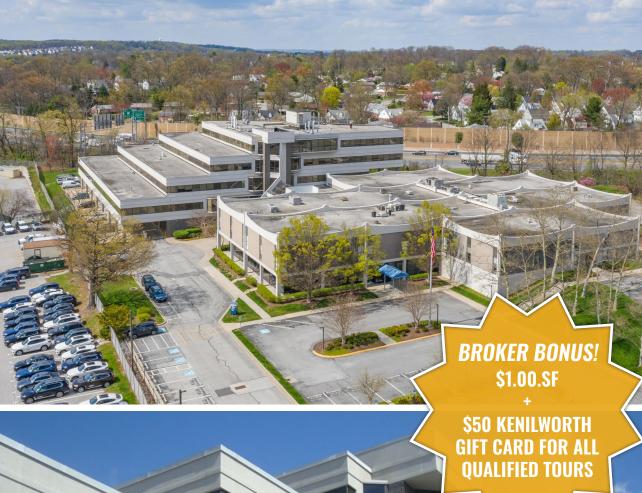

|
| ZONING:      | BL (BUSINESS LOCAL)                                                                                                                                                                                                                                                                                   |
| RENTAL RATE: | \$22.50 - \$24.75/SF, FS                                                                                                                                                                                                                                                                              |





G











Suite 435: 1,992 sf











# LOCAL **BIRDSEYE**



# FOR MORE INFO **CONTACT:**



JOE BRADLEY SENIOR VICE PRESIDENT & PRINCIPAL 410.494.4892 JBRADLEY@mackenziecommercial.com



MATT MUELLER SENIOR VICE PRESIDENT & PRINCIPAL 410.494.6658 MMUELLER@mackenziecommercial.com



HENSON FORD VICE PRESIDENT 410.494.6657 HFORD@mackenziecommercial.com



BALTIMORE

ANNAPOLIS

**OFFICES IN:** 

410-821-8585 2328 W. Joppa Road, Suite 200 Lutherville, MD 21093

COLUMBIA

LUTHERVILLE

VISIT PROPERTY PAGE FOR MORE INFORMATION.

**BEL AIR** 

No warranty or representation, expressed or implied, is made as to the accuracy of the information contained herein, and same is submitted subject to errors, omissions, change of price, rental or other conditions, withdrawal without notice, and t