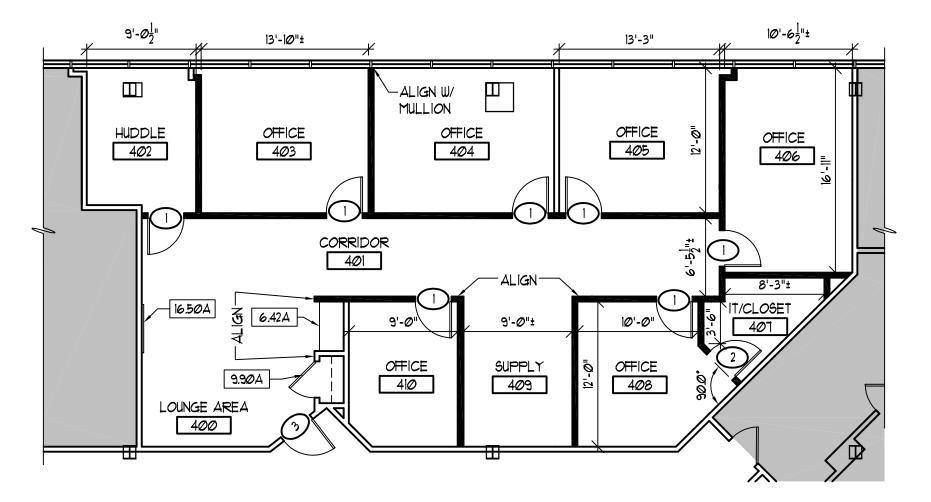

| AVAILABLE:   | SUITE 204: 1,680 SF<br>SUITE 212: 3,639 SF<br>SUITE 216: 1,338 SF<br>SUITE 217: 1,212 SF<br>SUITE 301: 11,658 SF<br>SUITE 301A: 365 SF<br>SUITE 301B: 412 SF<br>SUITE 301C: 914 SF<br>SUITE 350: 1,269 SF<br>SUITE 425: 1,726 SF<br>SUITE 435: 1,992 SF (AVAILABLE 7/1)<br>STORAGE: 134 SF AND 432 SF |
|--------------|-------------------------------------------------------------------------------------------------------------------------------------------------------------------------------------------------------------------------------------------------------------------------------------------------------|
| PARKING:     | 4.4/1,000 SF                                                                                                                                                                                                                                                                                          |
| ZONING:      | BL (BUSINESS LOCAL)                                                                                                                                                                                                                                                                                   |
| RENTAL RATE: | \$22.50 - \$24.75/SF, FS                                                                                                                                                                                                                                                                              |