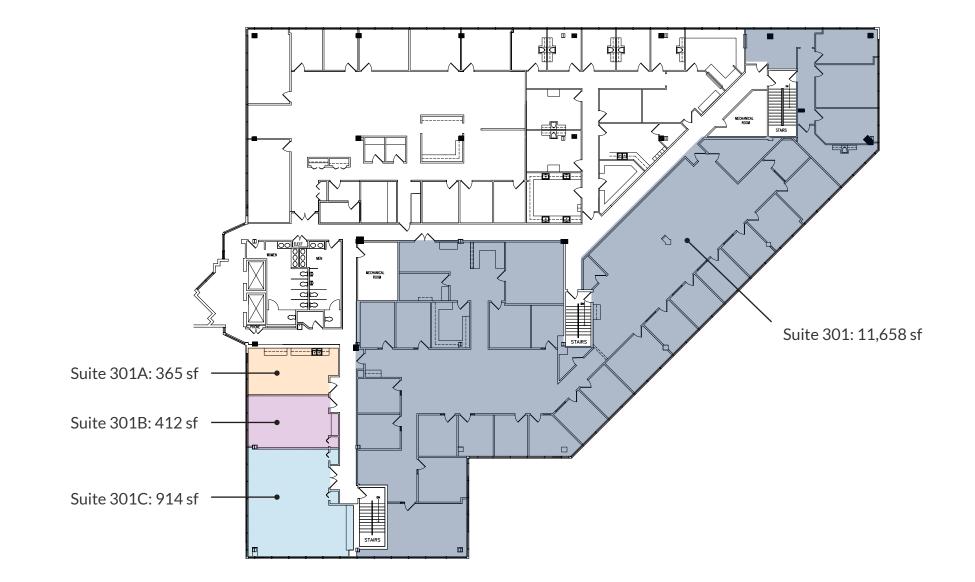

| AVAILABLE:   | SUITE 204: 1,680 SF<br>SUITE 212: 3,639 SF<br>SUITE 216: 1,338 SF<br>SUITE 217: 1,212 SF<br>SUITE 301: 11,658 SF<br>SUITE 301A: 365 SF<br>SUITE 301B: 412 SF<br>SUITE 301C: 914 SF<br>SUITE 350: 1,269 SF<br>SUITE 425: 1,726 SF<br>SUITE 435: 1,992 SF (AVAILABLE 7/1)<br>STORAGE: 134 SF AND 432 SF |
|--------------|-------------------------------------------------------------------------------------------------------------------------------------------------------------------------------------------------------------------------------------------------------------------------------------------------------|
| PARKING:     | 4.4/1,000 SF                                                                                                                                                                                                                                                                                          |
| ZONING:      | BL (BUSINESS LOCAL)                                                                                                                                                                                                                                                                                   |
| RENTAL RATE: | \$22.50 - \$24.75/SF, FS                                                                                                                                                                                                                                                                              |