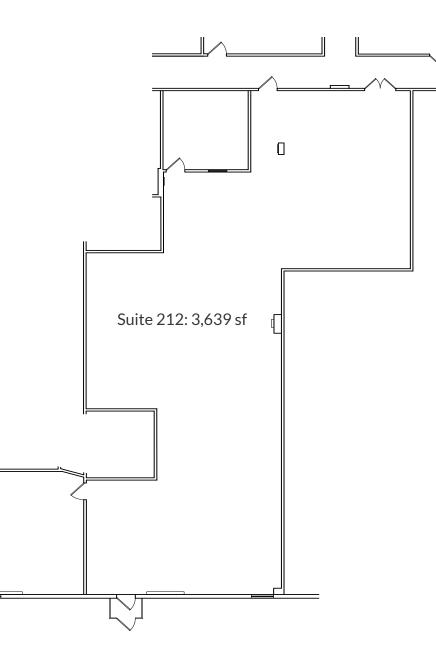

| AVAILABLE:   | SUITE 204: 1,680 SF<br>SUITE 212: 3,639 SF<br>SUITE 216: 1,338 SF<br>SUITE 217: 1,212 SF<br>SUITE 301: 11,658 SF<br>SUITE 301A: 365 SF<br>SUITE 301B: 412 SF<br>SUITE 301C: 914 SF<br>SUITE 350: 1,269 SF<br>SUITE 425: 1,726 SF<br>SUITE 435: 1,992 SF (AVAILABLE 7/1)<br>STORAGE: 134 SF AND 432 SF |
|--------------|-------------------------------------------------------------------------------------------------------------------------------------------------------------------------------------------------------------------------------------------------------------------------------------------------------|
| PARKING:     | 4.4/1,000 SF                                                                                                                                                                                                                                                                                          |
| ZONING:      | BL (BUSINESS LOCAL)                                                                                                                                                                                                                                                                                   |
| RENTAL RATE: | \$22.50 - \$24.75/SF, FS                                                                                                                                                                                                                                                                              |