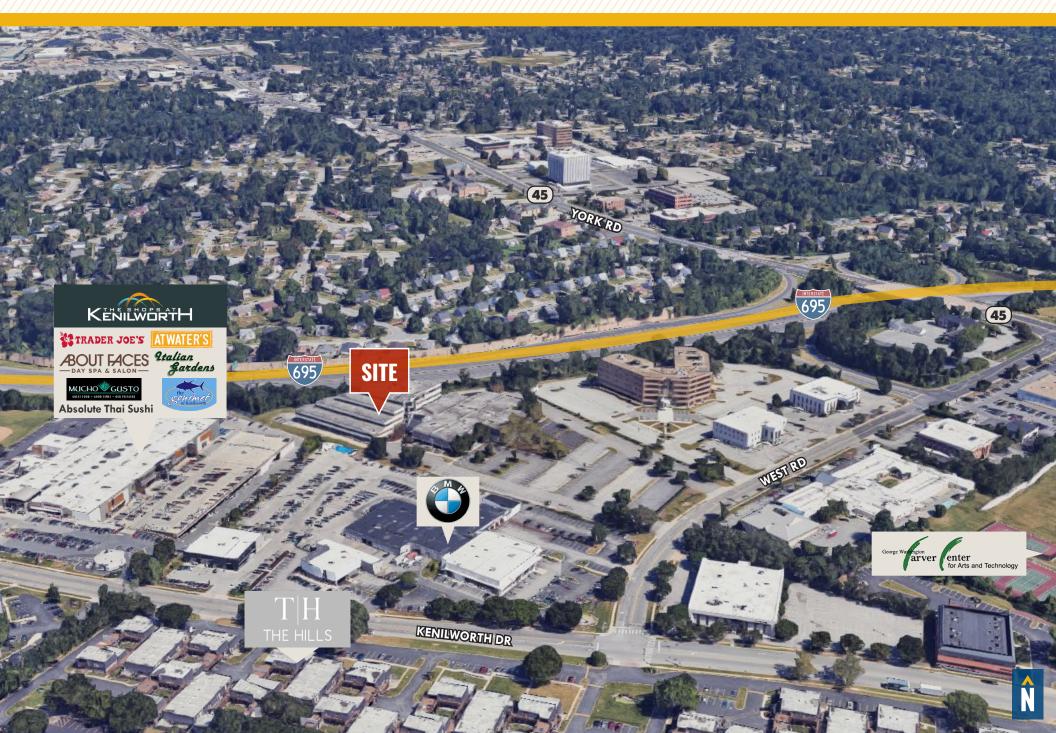

|
| ZONING:      | BL (BUSINESS LOCAL)                                                                                                                                                                                                                                                                                   |
| RENTAL RATE: | \$22.50 - \$24.75/SF, FS                                                                                                                                                                                                                                                                              |





G











Suite 435: 1,992 sf











# LOCAL **BIRDSEYE**



# FOR MORE INFO **CONTACT:**



JOE BRADLEY SENIOR VICE PRESIDENT & PRINCIPAL 410.494.4892 JBRADLEY@mackenziecommercial.com



MATT MUELLER SENIOR VICE PRESIDENT & PRINCIPAL 410.494.6658 MMUELLER@mackenziecommercial.com



HENSON FORD VICE PRESIDENT 410.494.6657 HFORD@mackenziecommercial.com



BALTIMORE

ANNAPOLIS

**OFFICES IN:** 

410-821-8585 2328 W. Joppa Road, Suite 200 Lutherville, MD 21093

COLUMBIA

LUTHERVILLE

VISIT PROPERTY PAGE FOR MORE INFORMATION.

**BEL AIR** 

No warranty or representation, expressed or implied, is made as to the accuracy of the information contained herein, and same is submitted subject to errors, omissions, change of price, rental or other conditions, withdrawal without notice, and to any specific listing conditions imposed by our principals.

www.MACK