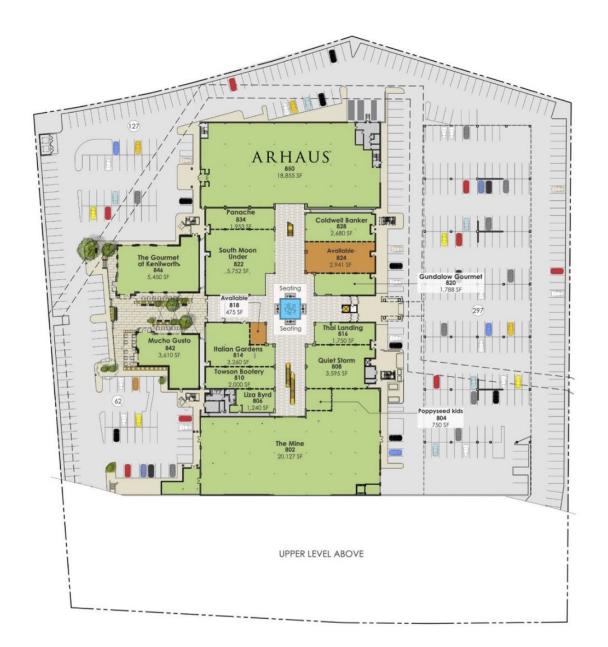

#### **HIGHLIGHTS**:

- On-site reserved parking
- Conference room and vending area
- Easy access to I-83 and I-695; located in a HUB Zone
- Within walking distance to the new Shops at Kenilworth, which includes Trader Joe's, The Gourmet and Italian Gardens
- Immediate access to public transportation
- Located in HUB Zone