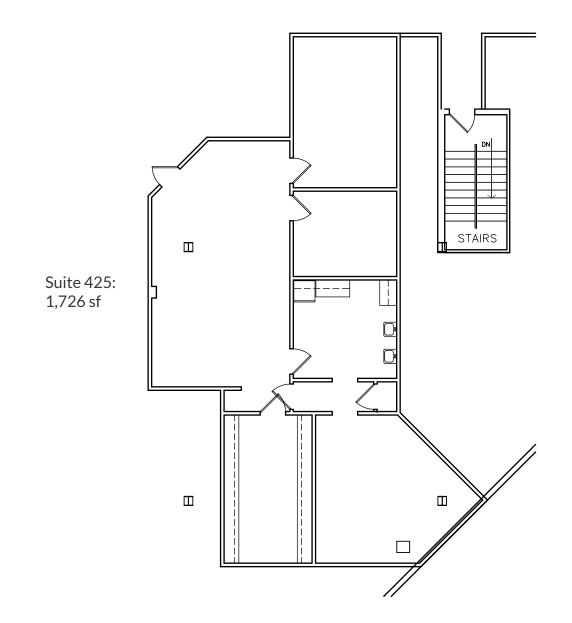

| AVAILABLE:   | SUITE 204: 1,680 SF<br>SUITE 212: 3,639 SF<br>SUITE 216: 1,338 SF<br>SUITE 217: 1,212 SF<br>SUITE 301: 11,658 SF<br>SUITE 301A: 365 SF<br>SUITE 301B: 412 SF<br>SUITE 301C: 914 SF<br>SUITE 350: 1,269 SF<br>SUITE 425: 1,726 SF<br>SUITE 435: 1,992 SF (AVAILABLE 7/1)<br>STORAGE: 134 SF AND 432 SF |
|--------------|-------------------------------------------------------------------------------------------------------------------------------------------------------------------------------------------------------------------------------------------------------------------------------------------------------|
| PARKING:     | 4.4/1,000 SF                                                                                                                                                                                                                                                                                          |
| ZONING:      | BL (BUSINESS LOCAL)                                                                                                                                                                                                                                                                                   |
| RENTAL RATE: | \$22.50 - \$24.75/SF, FS                                                                                                                                                                                                                                                                              |

G

Suite 435: 1,992 sf