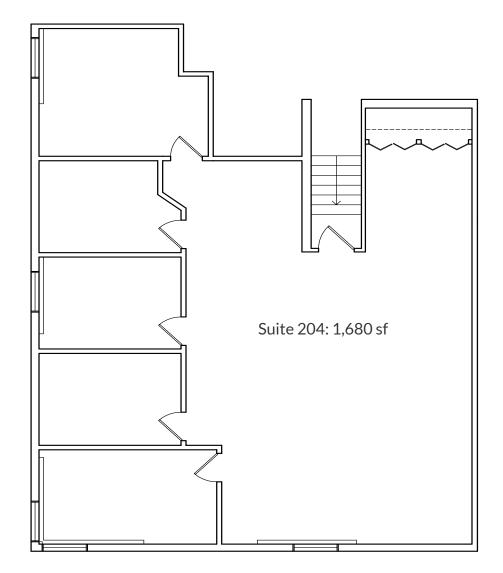

| AVAILABLE:   | SUITE 204: 1,680 SF<br>SUITE 212: 3,639 SF<br>SUITE 216: 1,338 SF<br>SUITE 217: 1,212 SF<br>SUITE 301: 11,658 SF<br>SUITE 301A: 365 SF<br>SUITE 301B: 412 SF<br>SUITE 301C: 914 SF<br>SUITE 350: 1,269 SF<br>SUITE 425: 1,726 SF<br>SUITE 435: 1,992 SF (AVAILABLE 7/1)<br>STORAGE: 134 SF AND 432 SF |
|--------------|-------------------------------------------------------------------------------------------------------------------------------------------------------------------------------------------------------------------------------------------------------------------------------------------------------|
| PARKING:     | 4.4/1,000 SF                                                                                                                                                                                                                                                                                          |
| ZONING:      | BL (BUSINESS LOCAL)                                                                                                                                                                                                                                                                                   |
| RENTAL RATE: | \$22.50 - \$24.75/SF, FS                                                                                                                                                                                                                                                                              |