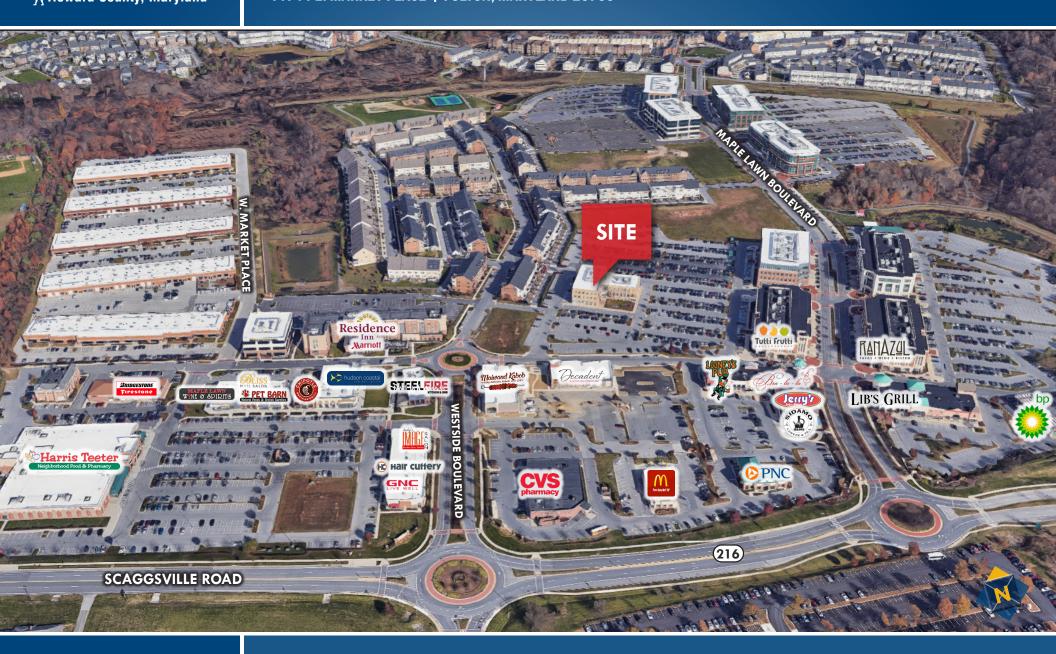

### FOR LEASE Howard County, Maryland

### 11711 E. MARKET PLACE

FULTON, MARYLAND 20759

### **AVAILABLE**

Suite 100: 1,000 sf

FOR LEASE TO NON-PROFIT ONLY

### **TERM**

5 - 10 years

### HIGHLIGHTS

- ► First floor office space for nonprofit use only
- ► Located in an award winning mixed-use community featuring Class A office, award winning restaurants, and 1,500 homes
- ► Strategically located between **Baltimore and Washington DC** with easy access to Rt. 29 and 216
- ► On-site ownership and property management







# FOR LEASE Howard County, Maryland

# BIRDSEYE 11711 E. MARKET PLACE | FULTON, MARYLAND 20759