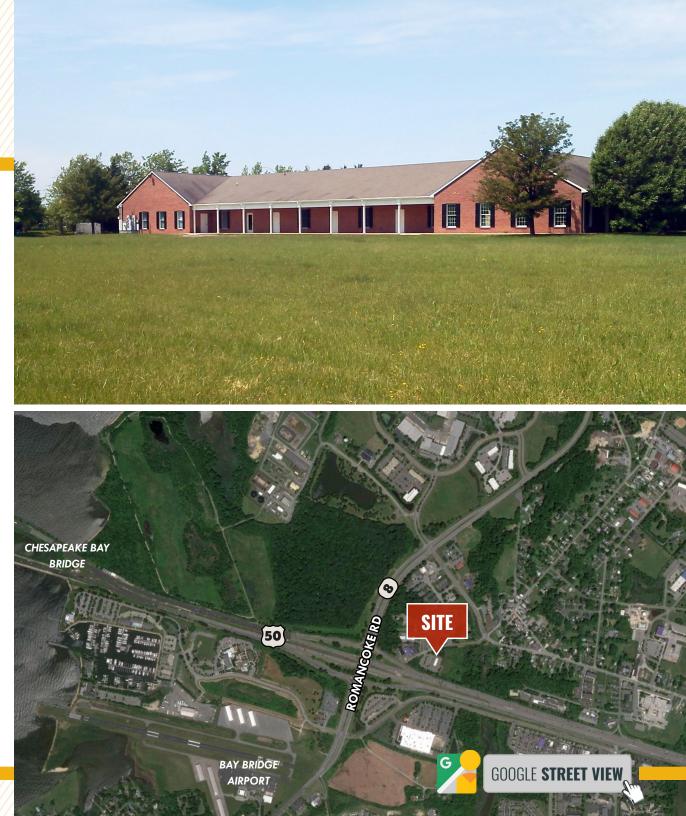

#### **HIGHLIGHTS**:

- Great location on Kent Island in a rural setting
- No common touch entry direct suite access with no lobby
- Operable windows for fresh air recycle
- Easy access to Route 50 and the Bay Bridge; close proximity to Annapolis and Easton
- Ideal for office, medical, or other professional services
- Numerous amenities serve the area
- Pylon signage available to view from US-50
- Parking ratio of 4.01/1,000 SF