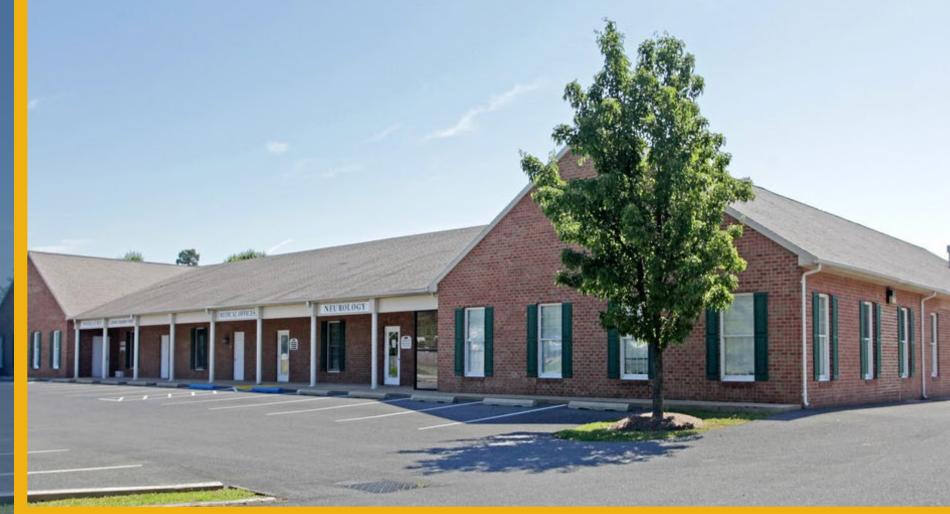

### **PROPERTY** OVERVIEW

#### **HIGHLIGHTS**:

- Great location on Kent Island in a rural setting
- No common touch entry direct suite access with no lobby
- Operable windows for fresh air recycle
- Easy access to Route 50 and the Bay Bridge; close proximity to Annapolis and Easton
- Ideal for office, medical, or other professional services
- Numerous amenities serve the area
- Pylon signage available to view from US-50
- Parking ratio of 4.01/1,000 SF