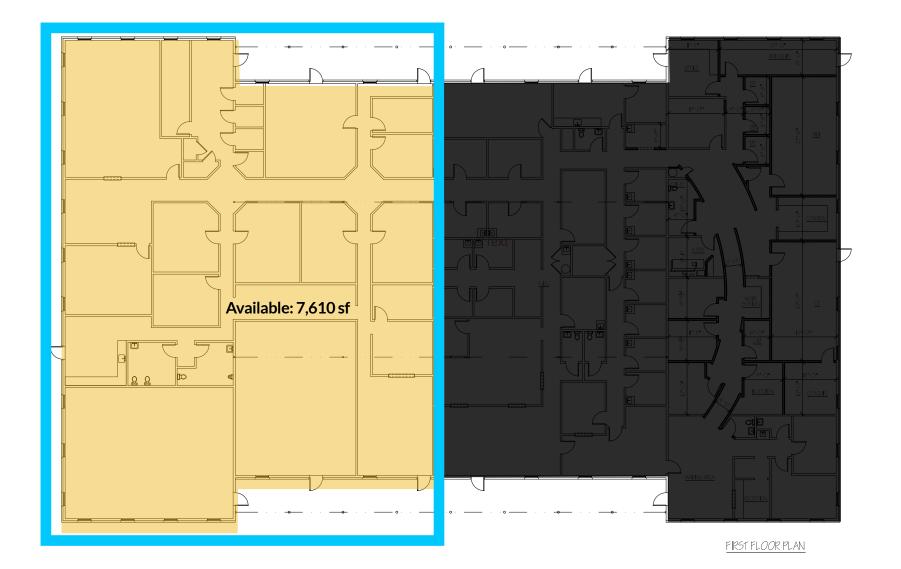

| AVAILABLE:          | 7,610 SF (DIVISIBLE) |
|---------------------|----------------------|
| ZONING:             | UC                   |
| TERM:               | 3 - 5 YEARS          |
| OCCUPANCY:          | IMMEDIATE            |
| <b>RENTAL RATE:</b> | TBD                  |

## FLOOR **PLAN**