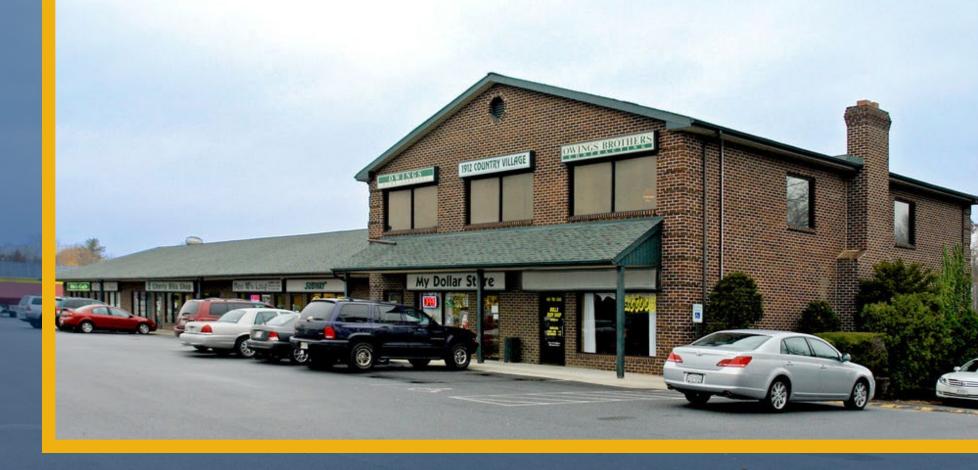

### **1912 LIBERTY ROAD**

ELDERSBURG, MARYLAND 21784

#### **HIGHLIGHTS:**

- Consisting of three buildings with a combination of retail and offices spaces
- Abundant parking provided
- Located on Liberty Road in the heart of Eldersburg with great exposure and high daily traffic counts
- Close to many amenities
- Attractive rental rate