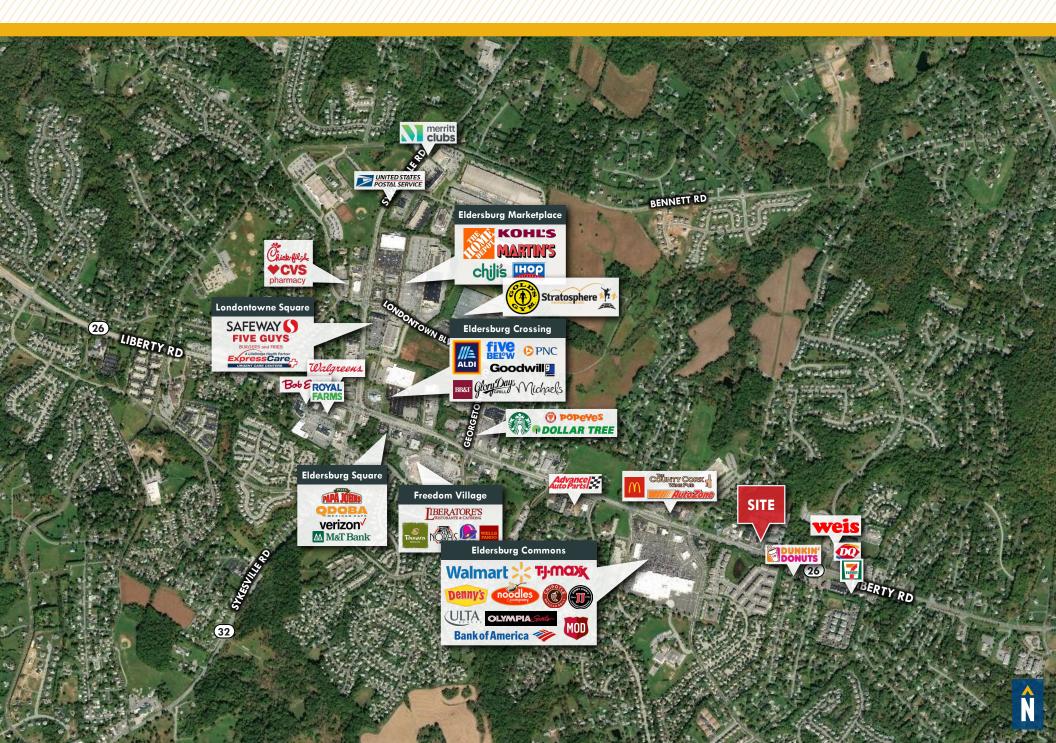

### **1912 LIBERTY ROAD**

ELDERSBURG, MARYLAND 21784







# **PROPERTY** OVERVIEW

#### **HIGHLIGHTS:**

- Consisting of three buildings with a combination of retail and offices spaces
- Abundant parking provided
- Located on Liberty Road in the heart of Eldersburg with great exposure and high daily traffic counts
- Close to many amenities
- Attractive rental rate

AVAILABLE:

BUILDING 1: SUITE 8 - 1,154 SF

BUILDING 3: Suite 30 P - 65 SF

PARKING:

7.27/1,000 SF

**RENTAL RATE:** 

BUILDING 1: SUITE 8 - \$20.80 SF, MG

BUILDING 3: SUITE 30 P - \$200/MONTH





### FLOOR PLAN - BUILDING 1

SUITE 8: 1,154 SF



### FLOOR PLAN - BUILDING 3

**SUITE 30 P: 65 SF** 



### LOCAL AERIAL





### **DEMOGRAPHICS**

1 MILE

3 MILES

**5 MILES** 

#### **RESIDENTIAL POPULATION**

8,379

27,429

43,414

#### **DAYTIME POPULATION**

7,916

22,626

34,327

#### **AVERAGE HOUSEHOLD INCOME**

\$179,365

\$177,765

\$179,892

#### **NUMBER OF HOUSEHOLDS**

3,175

9,684

15,299

#### **MEDIAN AGE**

43.0

41.2

42.9

**FULL DEMOS REPORT** 

## FOR MORE INFO CONTACT:



DENNIS BOYLE
SENIOR VICE PRESIDENT
443.798.9339
DBOYLE@mackenziecommercial.com





No warranty or representation, expressed or implied, is made as to the accuracy of the information contained herein, and same is submitted subject to errors, omissions, change of price, rental or other conditions, withdrawal without notice, and to any specific listing conditions imposed by our principals.