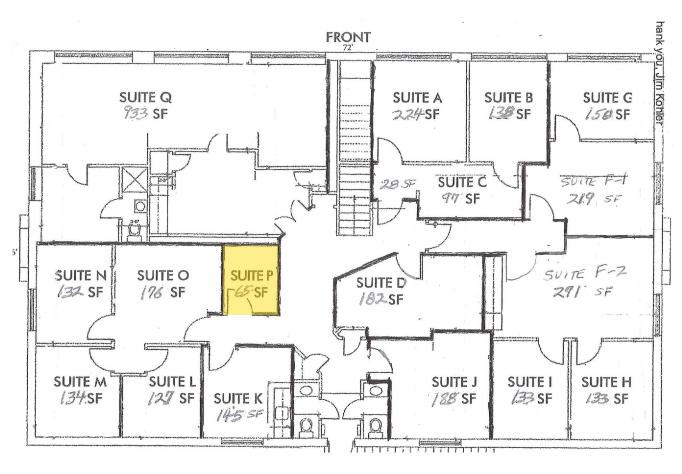

### **1912 LIBERTY ROAD**

ELDERSBURG, MARYLAND 21784







# **PROPERTY** OVERVIEW

#### **HIGHLIGHTS:**

- Consisting of three buildings with a combination of retail and offices spaces
- Abundant parking provided
- Located on Liberty Road in the heart of Eldersburg with great exposure and high daily traffic counts
- Close to many amenities
- Attractive rental rate

AVAILABLE:

BUILDING 1: SUITE 8 - 1,154 SF

BUILDING 3: Suite 30 P - 65 SF

PARKING:

7.27/1,000 SF

**RENTAL RATE:** 

BUILDING 1: SUITE 8 - \$20.80 SF, MG

BUILDING 3: SUITE 30 P - \$200/MONTH





### FLOOR PLAN - BUILDING 1

SUITE 8: 1,154 SF



### FLOOR PLAN - BUILDING 3

**SUITE 30 P: 65 SF** 



### LOCAL AERIAL





### **DEMOGRAPHICS**

1 MILE

3 MILES

**5 MILES** 

#### **RESIDENTIAL POPULATION**

8,379

27,429

43,414

#### **DAYTIME POPULATION**

7,916

22,626

34,327

#### **AVERAGE HOUSEHOLD INCOME**

\$179,365

\$177,765

\$179,892

#### **NUMBER OF HOUSEHOLDS**

3,175

9,684

15,299

#### **MEDIAN AGE**

43.0

41.2

42.9

**FULL DEMOS REPORT** 

## FOR MORE INFO CONTACT:



DENNIS BOYLE
SENIOR VICE PRESIDENT
443.798.9339
DBOYLE@mackenziecommercial.com





No warranty or representation, expressed or implied, is made as to the accuracy of the information contained herein, and same is submitted subject to errors, omissions, change of price, rental or other conditions, withdrawal without notice, and to any specific listing conditions imposed by our principals.