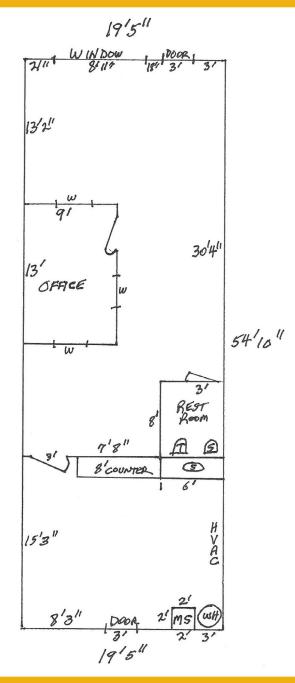

### **1912 LIBERTY ROAD**

ELDERSBURG, MARYLAND 21784







# **PROPERTY** OVERVIEW

#### **HIGHLIGHTS:**

- Consisting of three buildings with a combination of retail and offices spaces
- Abundant parking provided
- Located on Liberty Road in the heart of Eldersburg with great exposure and high daily traffic counts
- Close to many amenities
- Attractive rental rate

AVAILABLE:

BUILDING 1: SUITE 8 - 1,154 SF

BUILDING 3: Suite 30 P - 65 SF

PARKING:

7.27/1,000 SF

**RENTAL RATE:** 

BUILDING 1: SUITE 8 - \$20.80 SF, MG

BUILDING 3: SUITE 30 P - \$200/MONTH





### FLOOR PLAN - BUILDING 1

SUITE 8: 1,154 SF



### FLOOR PLAN - BUILDING 3

**SUITE 30 P: 65 SF** 



### LOCAL AERIAL





### **DEMOGRAPHICS**

1 MILE

3 MILES

**5 MILES** 

#### **RESIDENTIAL POPULATION**

8,379

27,429

43,414

#### **DAYTIME POPULATION**

7,916

22,626

34,327

#### **AVERAGE HOUSEHOLD INCOME**

\$179,365

\$177,765

\$179,892

#### **NUMBER OF HOUSEHOLDS**

3,175

9,684

15,299

#### **MEDIAN AGE**

43.0

41.2

42.9

**FULL DEMOS REPORT** 

## FOR MORE INFO CONTACT:



DENNIS BOYLE
SENIOR VICE PRESIDENT
443.798.9339
DBOYLE@mackenziecommercial.com





No warranty or representation, expressed or implied, is made as to the accuracy of the information contained herein, and same is submitted subject to errors, omissions, change of price, rental or other conditions, withdrawal without notice, and to any specific li