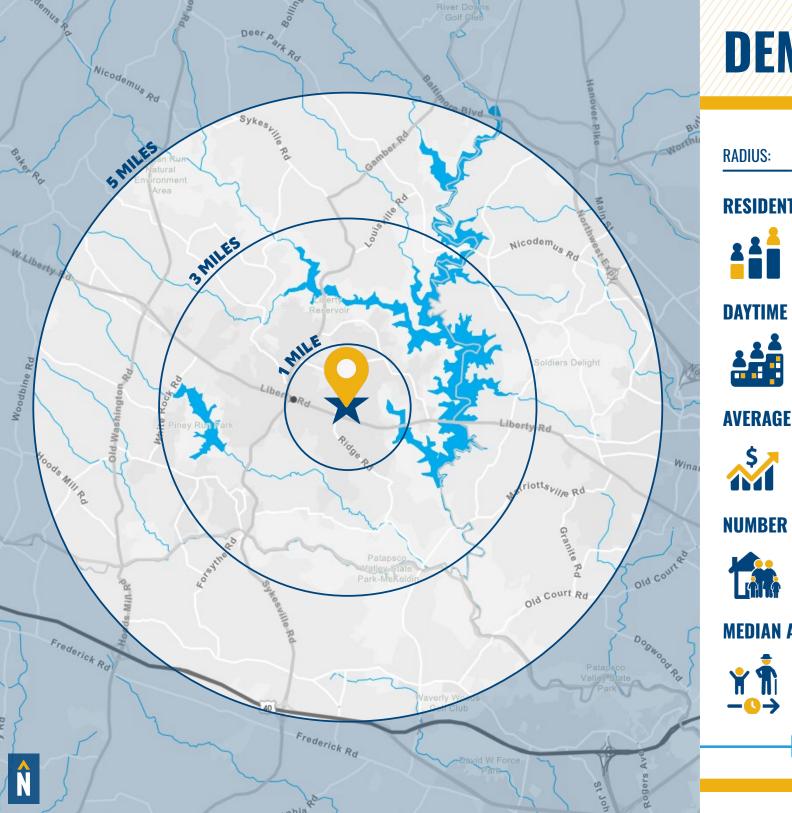

### **DEMOGRAPHICS**

1 MILE

3 MILES

**5 MILES** 

#### **RESIDENTIAL POPULATION**

8,379

27,429

43,414

#### **DAYTIME POPULATION**

7,916

22,626

34,327

#### **AVERAGE HOUSEHOLD INCOME**

\$179,365

\$177,765

\$179,892

#### **NUMBER OF HOUSEHOLDS**

3,175

9,684

15,299

#### **MEDIAN AGE**

43.0

41.2

42.9

**FULL DEMOS REPORT** 