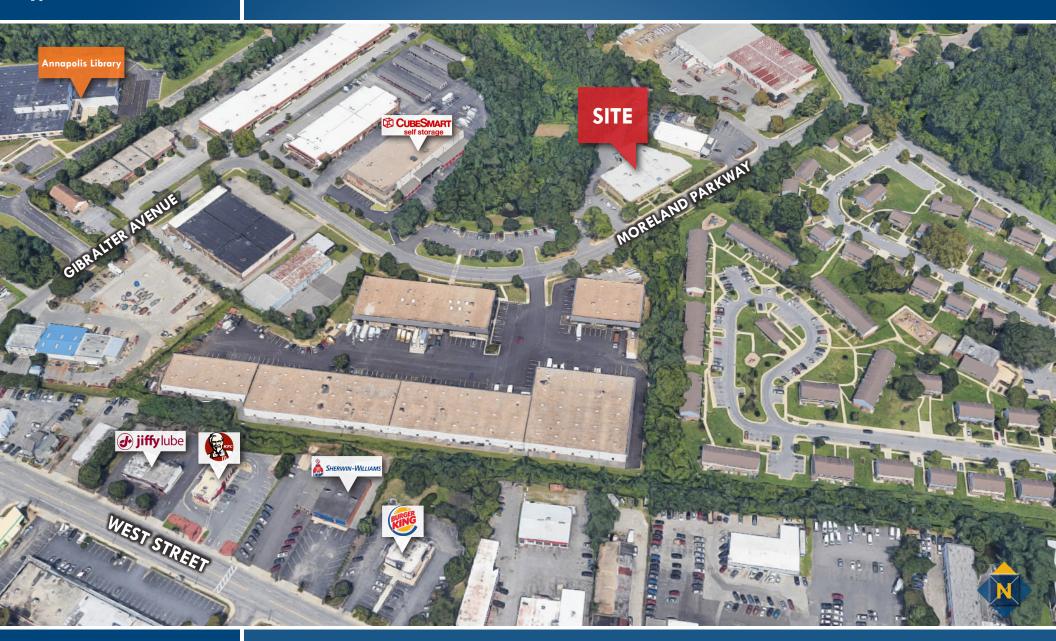

# FOR LEASE Anne Arundel County, MD

## **BIRDSEYE**

1982 MORELAND PARKWAY | ANNAPOLIS, MARYLAND 21401