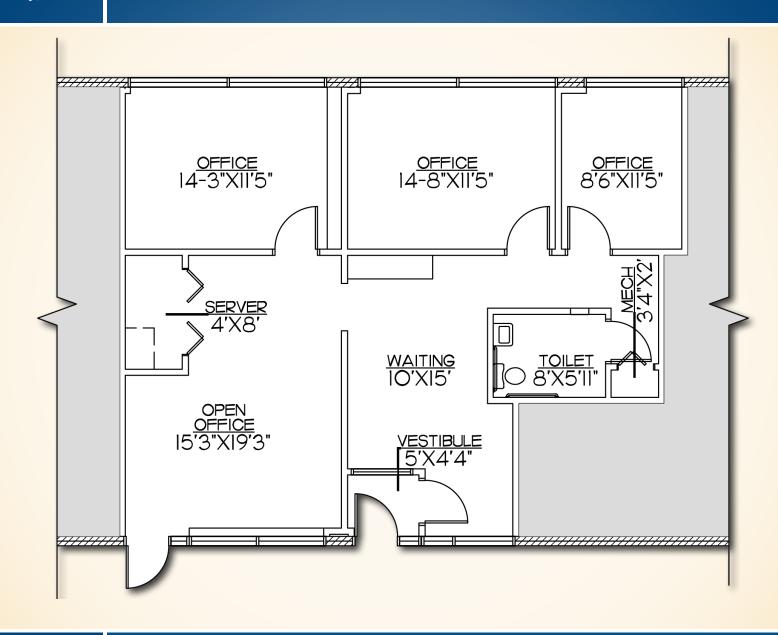

, MD

### 1 NORTH PARK DRIVE HUNT VALLEY, MARYLAND 21030

#### **AVAILABLE**

Suite 101: 550 sf Suite 103: 3,820 sf Suite 201: 1,000 sf Suite 202: 650 sf Suite 205: 1,192 sf

#### **BUILDING SIZE**

11.389 sf

#### **TERM**

**Negotiable** 

#### **PARKING RATIO**

4: 1,000 sf

#### **RENTAL RATE**

\$18.50/sf, MG

### HIGHLIGHTS

- **►** Excellent York Road location with easy access to I-83
- ► Located across from Hunt Valley Towne Centre with numerous stores and restaurants
- ► Abundant free surface parking
- ► Situated in a large office park with multiple professional tenants







# FOR LEASE Baltimore County, MD

LOCATION
1 NORTH PARK DRIVE | HUNT VALLEY, MARYLAND 21030





### FOR LEASE Baltimore County, MD

### SUITE 205: 1,192 SF 1 NORTH PARK DRIVE | HUNT VALLEY, MARYLAND 21030