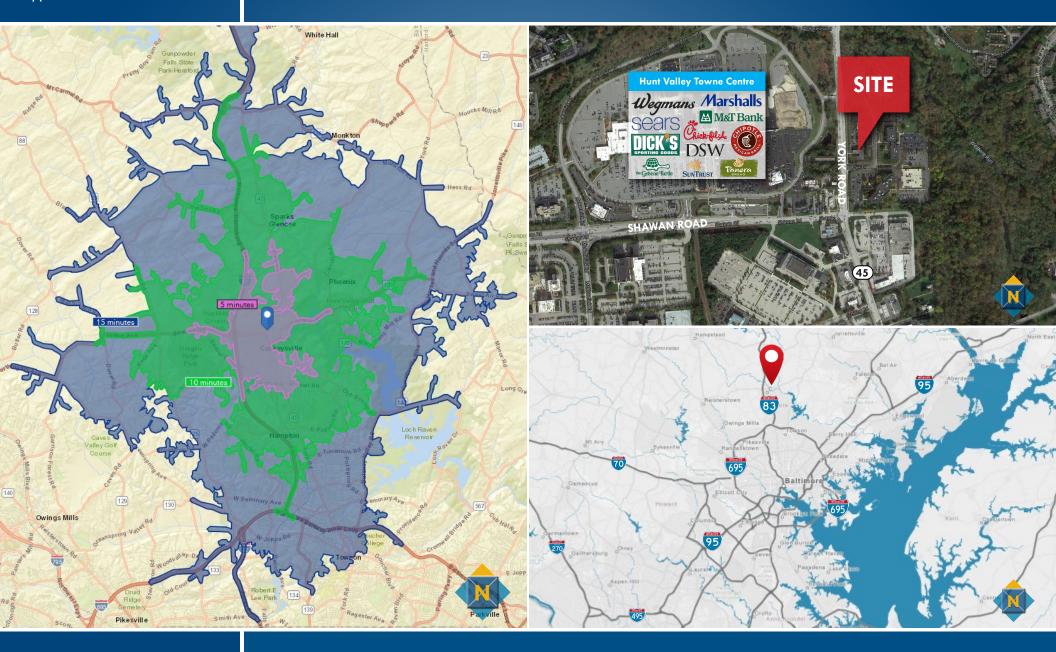

# FOR LEASE Baltimore County, MD

LOCATION
1 NORTH PARK DRIVE | HUNT VALLEY, MARYLAND 21030