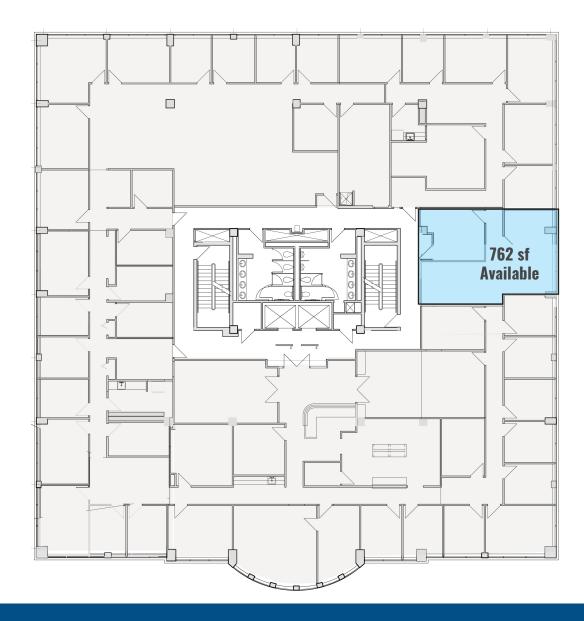

### 4TH FLOOR PLAN

200 HARRY S. TRUMAN PARKWAY | ANNAPOLIS, MARYLAND 21401

#### **AVAILABLE**

2nd floor: 2,737 - 6,074 sf 4th floor: 762 sf