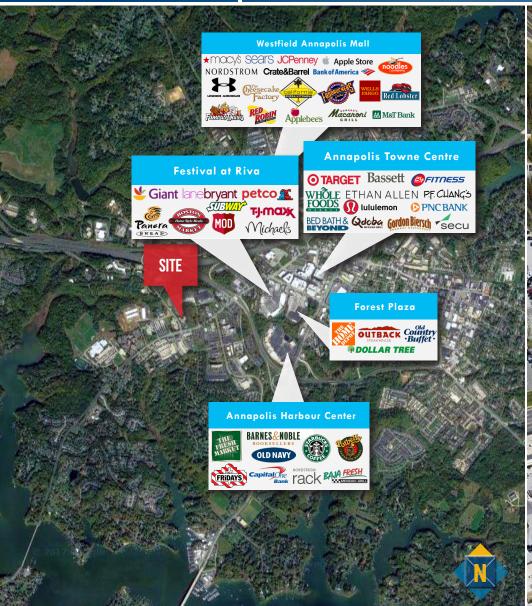

► Enhanced pre-opening cleaning protocols
- ► Enhanced cleaning & sanitation throughout the day
- ► Social distancing prompts throughout the property
- **▶** Directional signage throughout the property
- ► Self-serve sanitizer and wipe stations
- ► Increased training/PPE for property staff



#### Contiguous up to 6,074 sf





### 4TH FLOOR PLAN

200 HARRY S. TRUMAN PARKWAY | ANNAPOLIS, MARYLAND 21401

#### **COVID BUILDING PROTOCOLS**

- ► Enhanced pre-opening cleaning protocols
- ► Enhanced cleaning & sanitation throughout the day
- ► Social distancing prompts throughout the property
- **▶** Directional signage throughout the property
- ► Self-serve sanitizer and wipe stations
- ► Increased training/PPE for property staff







# 200 HARRY S. TRUMAN PARKWAY ANNAPOLIS | MARYLAND 21401