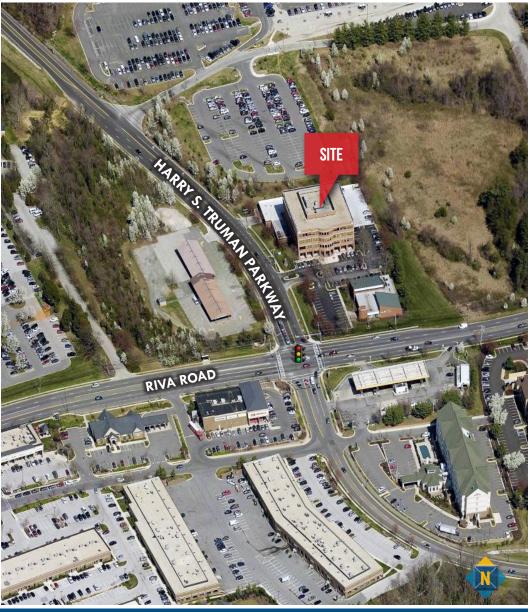

### THE PARKWAY BUILDING 200 HARRY S. TRUMAN PARKWAY | ANNAPOLIS, MARYLAND 21401

#### HIGHLIGHTS

- ► High visibility along Riva Road and Harry S. Truman Parkway
- ► Close proximity to Anne **Arundel County office buildings** and Board of Education
- ► Immediate access to Rt. 50. I-97 and Aris T. Allen Boulevard
- ► Large conference and meeting room facilities available for tenants use
- ► Free on-site deck and surface parking