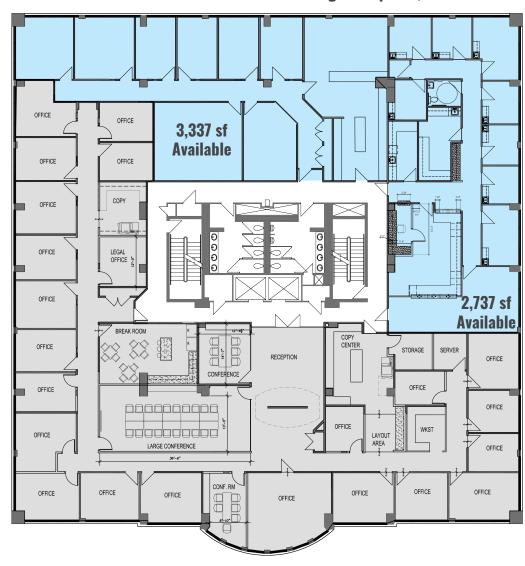

### 2ND FLOOR PLAN

200 HARRY S. TRUMAN PARKWAY | ANNAPOLIS, MARYLAND 21401

#### **AVAILABLE**

2nd floor: 2,737 - 6,074 sf 4th floor: 762 sf

#### Contiguous up to 6,074 sf