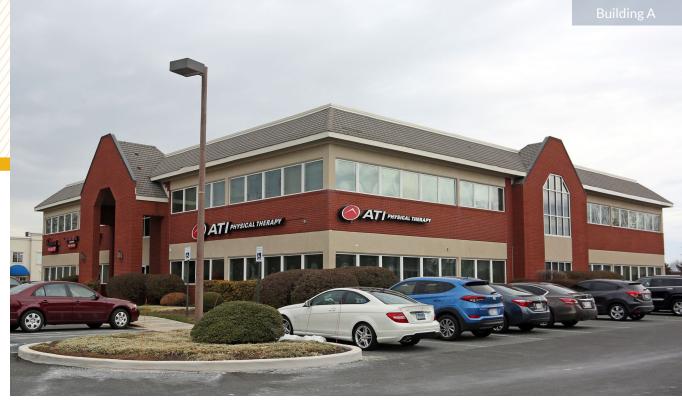

AVAILABLE:

BUILDING A: SUITE 218: 2,000 SF BUILDING B: SUITE 122: 2,038 SF

**STORIES:** 

2

PARKING:

70 FREE SURFACE SPACES

**RENTAL RATE:** 

\$20.00/SF, NNN