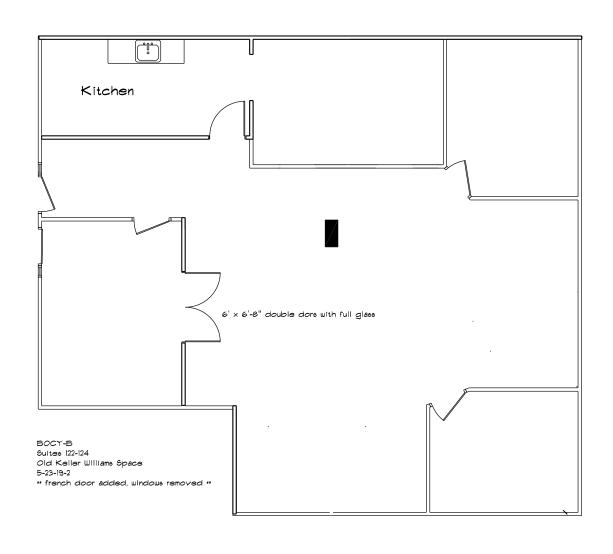

#### **BRIGHT OAKS COURTYARD**

2021 EMMORTON ROAD | BEL AIR, MARYLAND 21015









# **PROPERTY**OVERVIEW

#### **HIGHLIGHTS:**

- Abundant, free on-site parking available
- High end finishes
- Excellent location in the heart of Harford County's population
- Air conditioning and heating controlled by tenant
- Zoned B-3, which is Harford County's designation for the highest level of retailer, office, and services

AVAILABLE:

BUILDING A: SUITE 218: 2,000 SF BUILDING B: SUITE 122: 2,038 SF

**STORIES:** 

2

PARKING:

70 FREE SURFACE SPACES

**RENTAL RATE:** 

\$20.00/SF, NNN





#### FLOOR PLAN - BUILDING A - 118



#### FLOOR PLAN - BUILDING B -122



### LOCAL BIRDSEYE



## FOR MORE INFO CONTACT:



TOM MOTTLEY
SENIOR VICE PRESIDENT & PRINCIPAL
443.573.3217
TMOTTLEY@mackenziecommercial.com



BEETLE SMITH
SENIOR VICE PRESIDENT
443.573.3219
BSMITH@mackenziecommercial.com