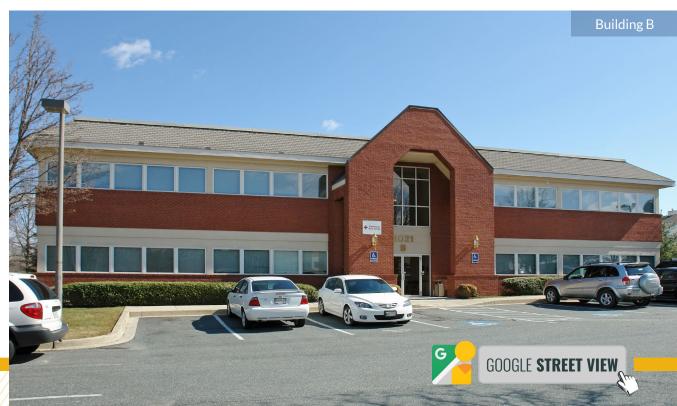

AVAILABLE:

BUILDING A: SUITE 218: 2,000 SF BUILDING B: SUITE 122: 2,038 SF

**STORIES:** 

2

PARKING:

70 FREE SURFACE SPACES

**RENTAL RATE:** 

\$20.00/SF, NNN