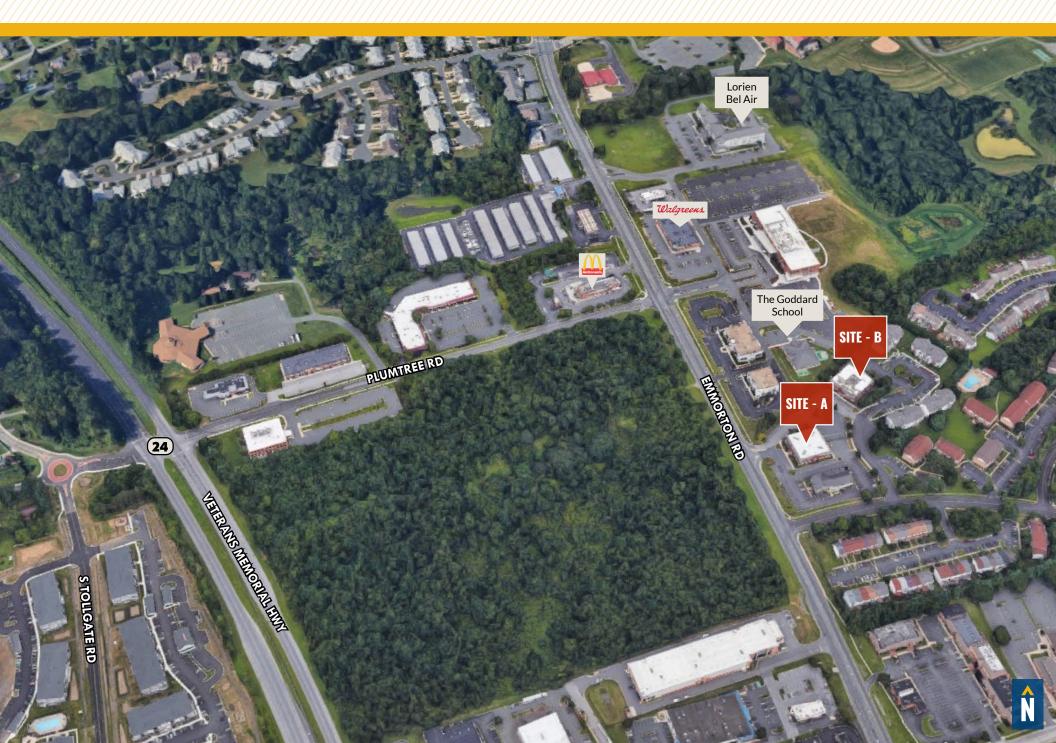

#### **BRIGHT OAKS COURTYARD**

2021 EMMORTON ROAD | BEL AIR, MARYLAND 21015









# **PROPERTY**OVERVIEW

#### **HIGHLIGHTS:**

- Abundant, free on-site parking available
- High end finishes
- Excellent location in the heart of Harford County's population
- Air conditioning and heating controlled by tenant
- Zoned B-3, which is Harford County's designation for the highest level of retailer, office, and services

AVAILABLE:

BUILDING A: SUITE 218: 2,000 SF BUILDING B: SUITE 122: 2,038 SF

**STORIES:** 

2

PARKING:

70 FREE SURFACE SPACES

**RENTAL RATE:** 

\$20.00/SF, NNN





#### FLOOR PLAN - BUILDING A - 118



#### FLOOR PLAN - BUILDING B -122



### LOCAL BIRDSEYE



## FOR MORE INFO CONTACT:



TOM MOTTLEY
SENIOR VICE PRESIDENT & PRINCIPAL
443.573.3217
TMOTTLEY@mackenziecommercial.com



BEETLE SMITH
SENIOR VICE PRESIDENT
443.573.3219
BSMITH@mackenziecommercial.com