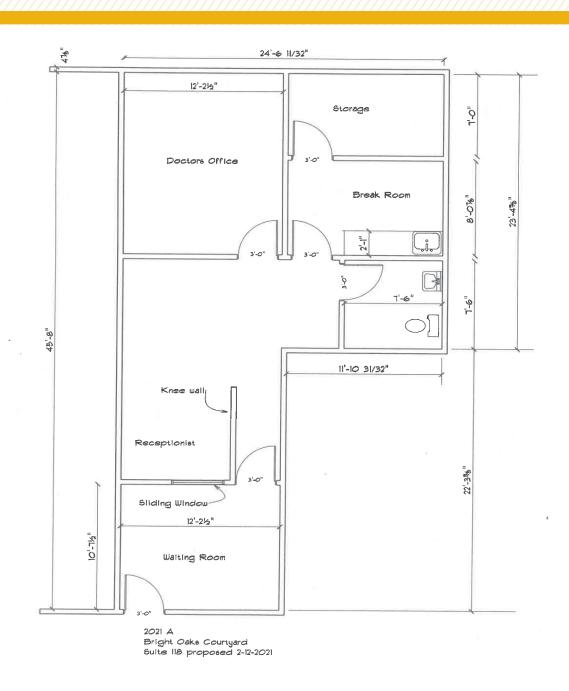

#### **BRIGHT OAKS COURTYARD**

2021 EMMORTON ROAD | BEL AIR, MARYLAND 21015









# **PROPERTY**OVERVIEW

#### **HIGHLIGHTS:**

- Abundant, free on-site parking available
- High end finishes
- Excellent location in the heart of Harford County's population
- Air conditioning and heating controlled by tenant
- Zoned B-3, which is Harford County's designation for the highest level of retailer, office, and services

AVAILABLE:

BUILDING A: SUITE 218: 2,000 SF BUILDING B: SUITE 122: 2,038 SF

**STORIES:** 

2

PARKING:

70 FREE SURFACE SPACES

**RENTAL RATE:** 

\$20.00/SF, NNN





#### FLOOR PLAN - BUILDING A - 118



#### FLOOR PLAN - BUILDING B -122



### LOCAL BIRDSEYE



## FOR MORE INFO CONTACT:



TOM MOTTLEY
SENIOR VICE PRESIDENT & PRINCIPAL
443.573.3217
TMOTTLEY@mackenziecommercial.com



BEETLE SMITH
SENIOR VICE PRESIDENT
443.573.3219
BSMITH@mackenziecommercial.com