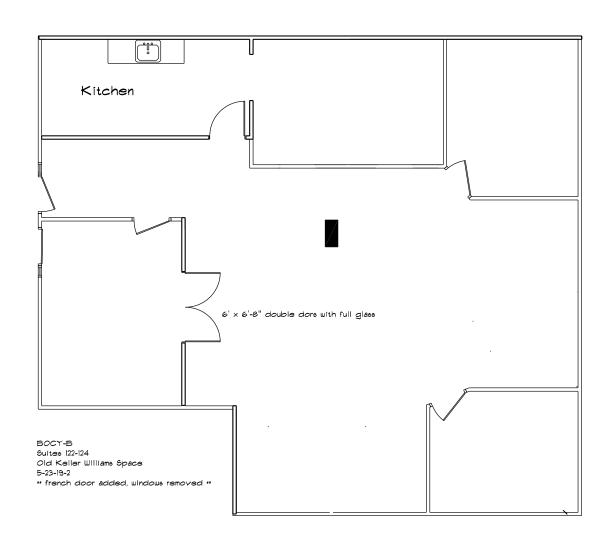

#### **BRIGHT OAKS COURTYARD**

2021 EMMORTON ROAD | BEL AIR, MARYLAND 21015









# **PROPERTY** OVERVIEW

#### **HIGHLIGHTS:**

- Abundant, free on-site parking available
- High end finishes
- Excellent location in the heart of Harford County's population
- Air conditioning and heating controlled by tenant
- Zoned B-3, which is Harford County's designation for the highest level of retailer, office, and services

AVAILABLE:

BUILDING A: SUITE 218 & 220: 2,000 SF SUITE 216: 1,858 SF

BUILDING B: SUITE 122-124: 2,038 SF SUITE 222: 1,296 SF

**STORIES:** 

2

PARKING:

**70 FREE SURFACE SPACES** 

**RENTAL RATE:** 

\$20.00/SF, NNN





#### FLOOR PLAN - BUILDING A - 218



NOTE: DIMENSIONS ARE APPROX. FROM OWNER'S DRAWING.

#### FLOOR PLAN - BUILDING B -122



### LOCAL BIRDSEYE



## FOR MORE INFO CONTACT:



TOM MOTTLEY
SENIOR VICE PRESIDENT & PRINCIPAL
443.573.3217
TMOTTLEY@mackenziecommercial.com



BEETLE SMITH
SENIOR VICE PRESIDENT
443.573.3219
BSMITH@mackenziecommercial.com