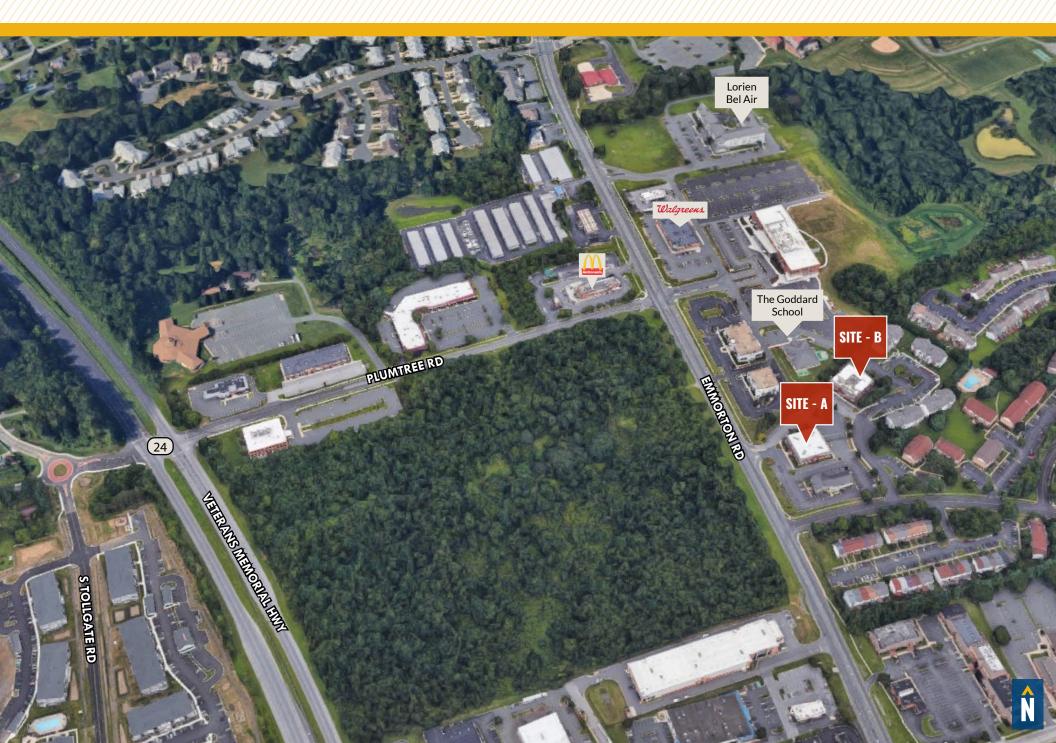

#### **BRIGHT OAKS COURTYARD**

2021 EMMORTON ROAD | BEL AIR, MARYLAND 21015









# **PROPERTY** OVERVIEW

#### **HIGHLIGHTS:**

- Abundant, free on-site parking available
- High end finishes
- Excellent location in the heart of Harford County's population
- Air conditioning and heating controlled by tenant
- Zoned B-3, which is Harford County's designation for the highest level of retailer, office, and services

AVAILABLE:

BUILDING A: SUITE 218 & 220: 2,000 SF SUITE 216: 1,858 SF

BUILDING B: SUITE 122-124: 2,038 SF SUITE 222: 1,296 SF

**STORIES:** 

2

PARKING:

**70 FREE SURFACE SPACES** 

**RENTAL RATE:** 

\$20.00/SF, NNN





#### FLOOR PLAN - BUILDING A - 218



NOTE: DIMENSIONS ARE APPROX. FROM OWNER'S DRAWING.

#### FLOOR PLAN - BUILDING B -122



### LOCAL BIRDSEYE



## FOR MORE INFO CONTACT:



TOM MOTTLEY
SENIOR VICE PRESIDENT & PRINCIPAL
443.573.3217
TMOTTLEY@mackenziecommercial.com



BEETLE SMITH
SENIOR VICE PRESIDENT
443.573.3219
BSMITH@mackenziecommercial.com