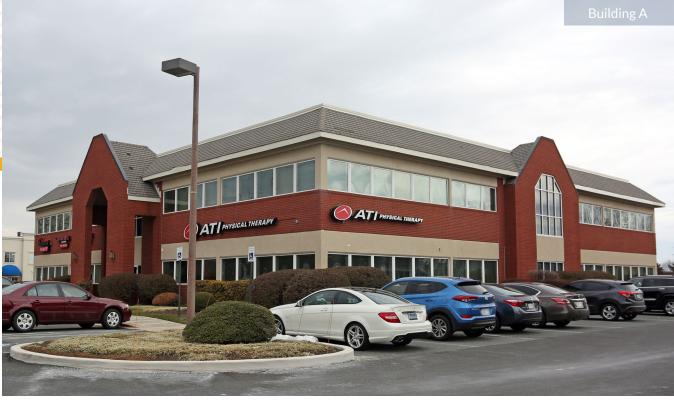

AVAILABLE:

BUILDING A: SUITE 218 & 220: 2,000 SF SUITE 216: 1,858 SF

BUILDING B: SUITE 122-124: 2,038 SF SUITE 222: 1,296 SF

**STORIES:** 

2

PARKING:

**70 FREE SURFACE SPACES** 

**RENTAL RATE:** 