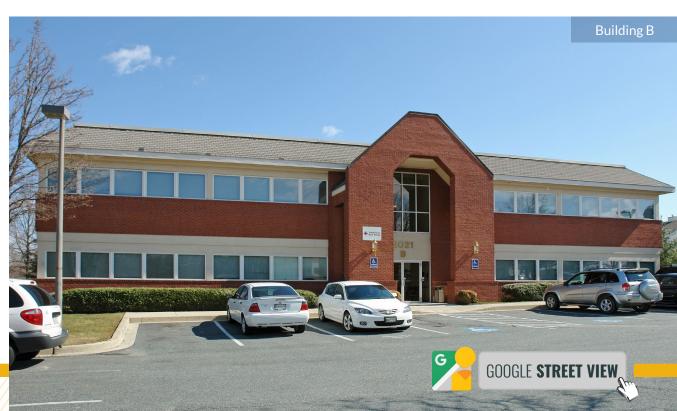

AVAILABLE:

BUILDING A: SUITE 218 & 220: 2,000 SF SUITE 216: 1,858 SF

BUILDING B: SUITE 122-124: 2,038 SF SUITE 222: 1,296 SF

**STORIES:** 

2

PARKING:

**70 FREE SURFACE SPACES** 

**RENTAL RATE:** 