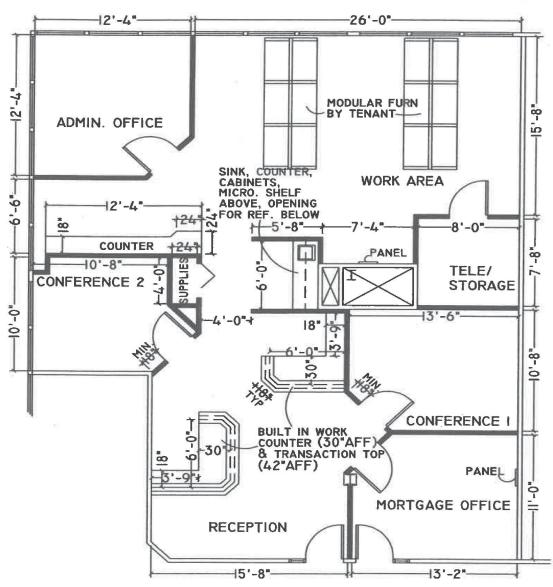

#### FLOOR PLAN - BUILDING A - 218

NOTE: DIMENSIONS ARE APPROX. FROM OWNER'S DRAWING.