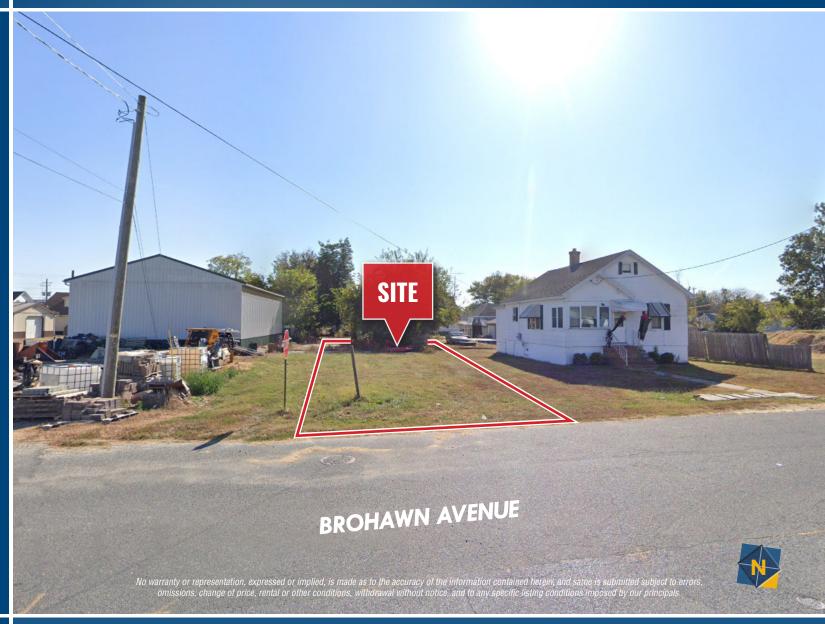

### **202 BROHAWN AVENUE**

**CAMBRIDGE, MARYLAND 21613** 

### **AVAILABLE**

7,250 sff

### **ZONING**

Downtown

### **SALE PRICE**

\$25,000

### HIGHLIGHTS

- ► Approximately 7,250 sf of land in downtown Cambridge
- ► Located in an Enterprise Zone, Qualified Opportunity Zone, and **HUBZone**
- ► Close proximity to Route 50 and multiple gas stations
- ► Zoning uses include office. residential, commercial retail, personal services, restaurants, art/music/dance studios. educational centers, social clubs, and theaters; additional uses permitted under special exception