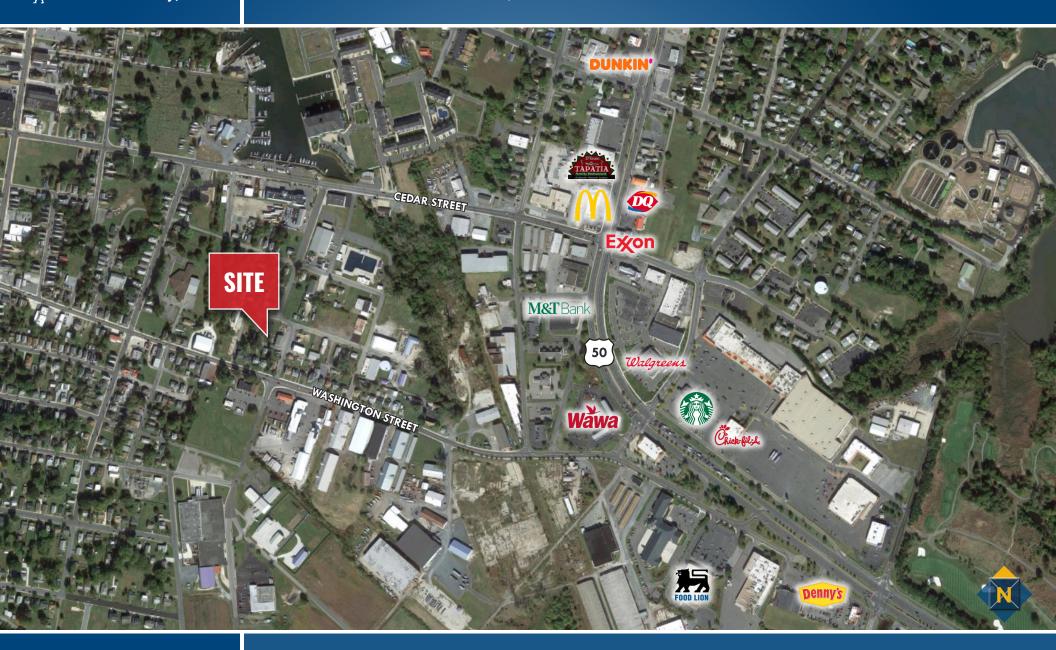

### **202 BROHAWN AVENUE**

**CAMBRIDGE, MARYLAND 21613** 



### **AVAILABLE**

7,250 sff

### **ZONING**

Downtown

### **SALE PRICE**

\$25,000

### HIGHLIGHTS

- ► Approximately 7,250 sf of land in downtown Cambridge
- ► Located in an Enterprise Zone, Qualified Opportunity Zone, and **HUBZone**
- ► Close proximity to Route 50 and multiple gas stations
- ► Zoning uses include office. residential, commercial retail, personal services, restaurants, art/music/dance studios. educational centers, social clubs, and theaters; additional uses permitted under special exception







AERIAL
202 BROHAWN AVENUE | CAMBRIDGE, MARYLAND 21613









### OPPORTUNITY ZONE 202 BROHAWN AVENUE | CAMBRIDGE, MARYLAND 21613





### ENTERPRISE ZONE 202 Brohawn Avenue | Cambridge, Maryland 21613