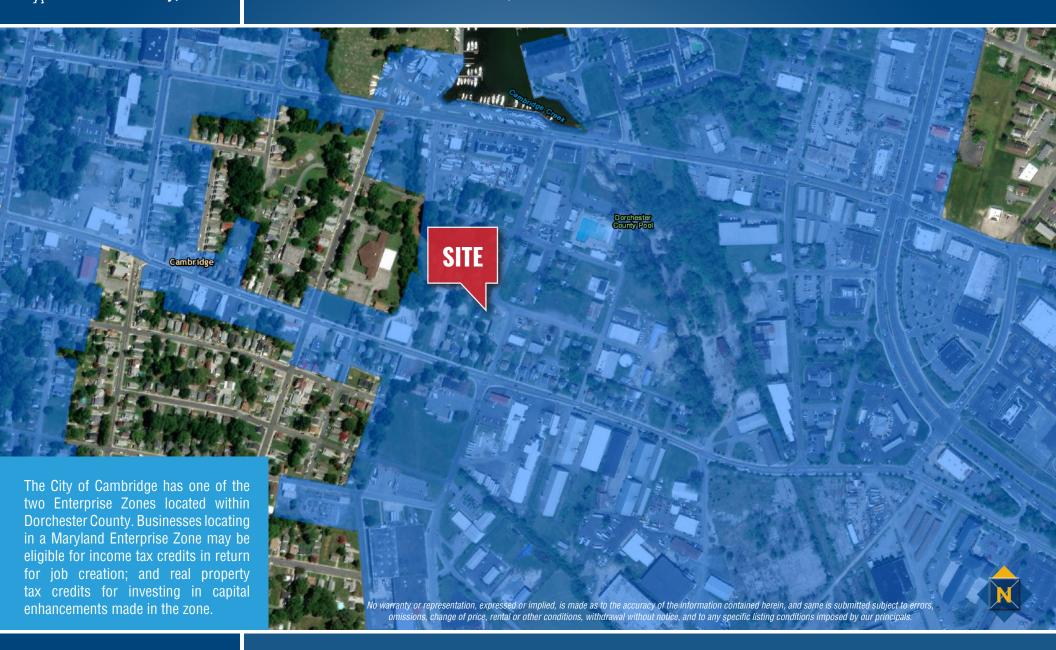

### **202 BROHAWN AVENUE**

**CAMBRIDGE, MARYLAND 21613** 



### **AVAILABLE**

7,250 sff

### **ZONING**

Downtown

### **SALE PRICE**

\$25,000

### HIGHLIGHTS

- ► Approximately 7,250 sf of land in downtown Cambridge
- ► Located in an Enterprise Zone, Qualified Opportunity Zone, and **HUBZone**
- ► Close proximity to Route 50 and multiple gas stations
- ► Zoning uses include office. residential, commercial retail, personal services, restaurants, art/music/dance studios. educational centers, social clubs, and theaters; additional uses permitted under special exception







AERIAL
202 BROHAWN AVENUE | CAMBRIDGE, MARYLAND 21613









### OPPORTUNITY ZONE 202 BROHAWN AVENUE | CAMBRIDGE, MARYLAND 21613





### ENTERPRISE ZONE 202 Brohawn Avenue | Cambridge, Maryland 21613