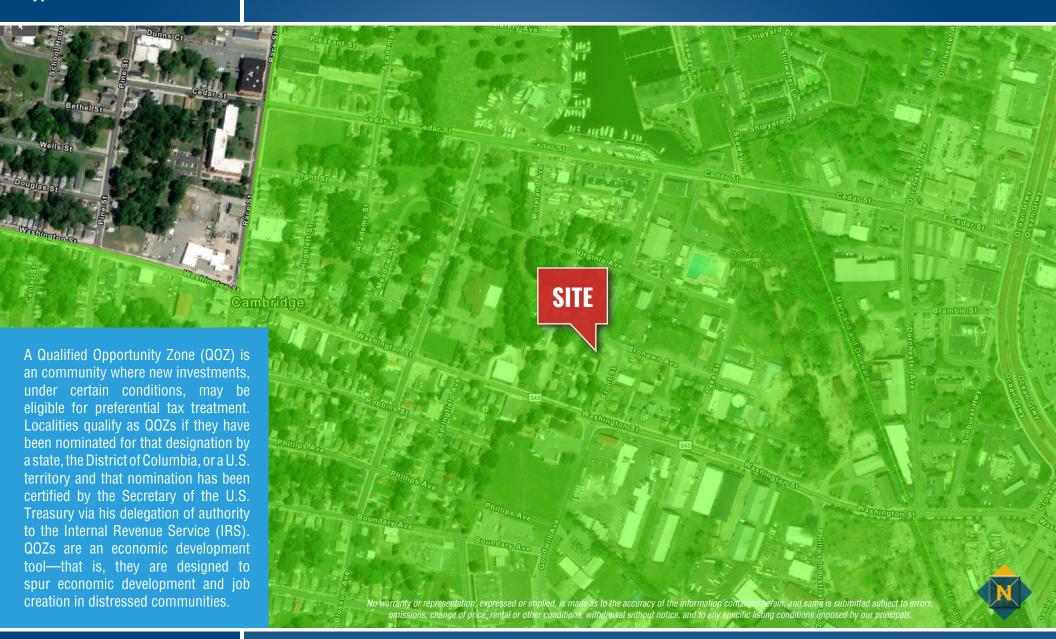

### **202 BROHAWN AVENUE**

**CAMBRIDGE, MARYLAND 21613** 



### **AVAILABLE**

7,250 sff

### **ZONING**

Downtown

### **SALE PRICE**

\$25,000

### HIGHLIGHTS

- ► Approximately 7,250 sf of land in downtown Cambridge
- ► Located in an Enterprise Zone, Qualified Opportunity Zone, and **HUBZone**
- ► Close proximity to Route 50 and multiple gas stations
- ► Zoning uses include office. residential, commercial retail, personal services, restaurants, art/music/dance studios. educational centers, social clubs, and theaters; additional uses permitted under special exception







AERIAL
202 BROHAWN AVENUE | CAMBRIDGE, MARYLAND 21613









### OPPORTUNITY ZONE 202 BROHAWN AVENUE | CAMBRIDGE, MARYLAND 21613





### ENTERPRISE ZONE 202 Brohawn Avenue | Cambridge, Maryland 21613