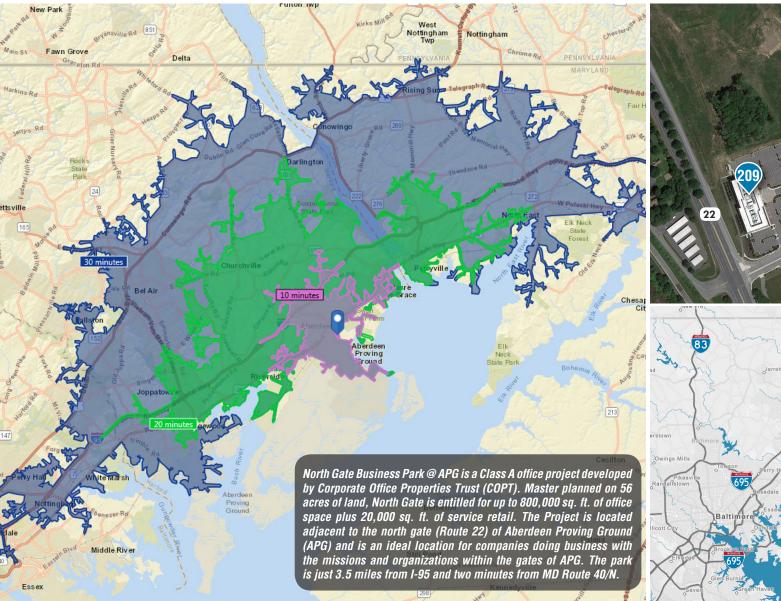

## FOR LEASE Harford County, Maryland LOCATION NORTH GATE BUSINESS CENTER @ APG | 209 RESEARCH BOULEVARD | ABERDEEN, MARYLAND, 21001

**MACKENZIE** COMMERCIAL REAL ESTATE SERVICES, LLC