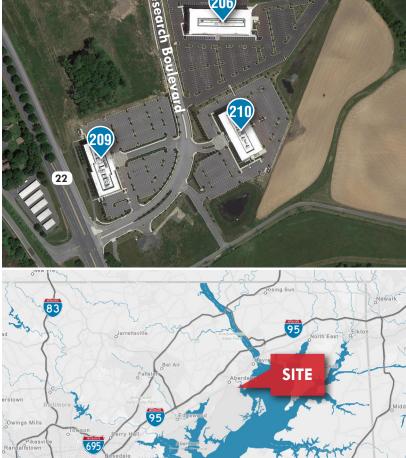

## FOR LEASE Harford County, Maryland LOCATION NORTH GATE BUSINESS CENTER @ APG | 209 RESEARCH BOULEVARD | ABERDEEN, MARYLAND, 21001

**MACKENZIE** COMMERCIAL REAL ESTATE SERVICES, LLC