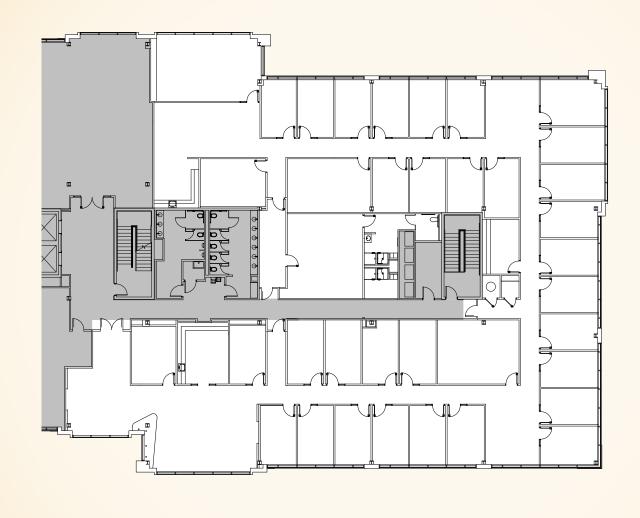

# SUITE 350: 13,518 SF NORTH GATE BUSINESS CENTER @ APG | 209 RESEARCH BOULEVARD | ABERDEEN, MARYLAND, 21001

**KEY PLAN** 