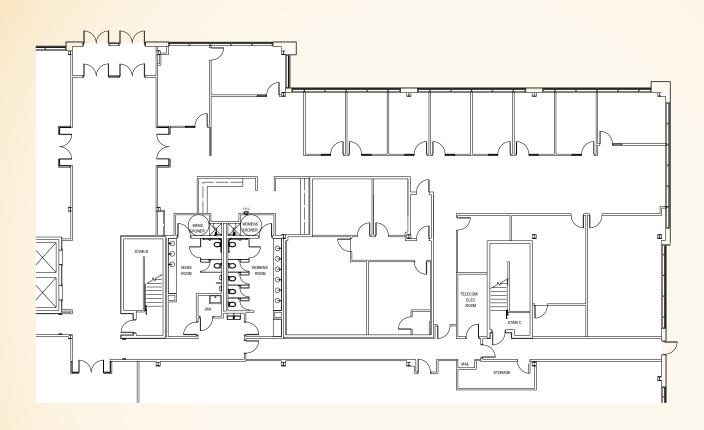

## FOR LEASE Harford County, Maryland

SUITE 150: 7,149 SF North gate business center @ APG | 209 Research Boulevard | Aberdeen, Maryland, 21001

Harford County, Maryland

SUITE 250: 8,923 SF NORTH GATE BUSINESS CENTER @ APG | 209 RESEARCH BOULEVARD | ABERDEEN, MARYLAND, 21001