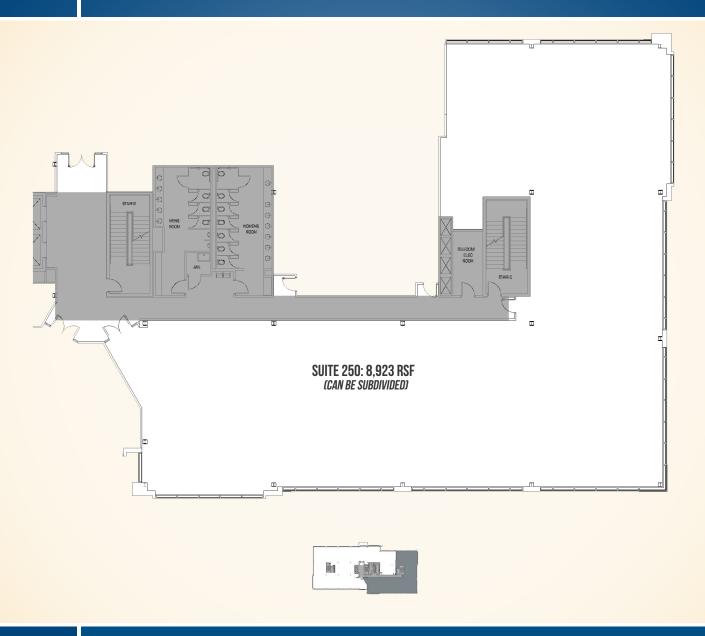

## FOR LEASE Harford County, Maryland

SUITE 150: 7,149 SF North gate business center @ APG | 209 Research Boulevard | Aberdeen, Maryland, 21001

Harford County, Maryland

SUITE 250: 8,923 SF NORTH GATE BUSINESS CENTER @ APG | 209 RESEARCH BOULEVARD | ABERDEEN, MARYLAND, 21001