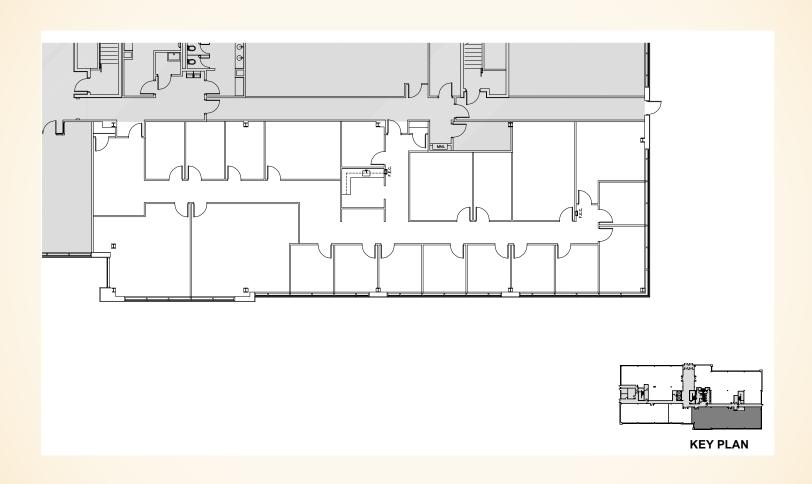

# FOR LEASE Harford County, Maryland

SUITE 130: 5,433 SF North gate business center @ APG | 209 Research Boulevard | Aberdeen, Maryland, 21001