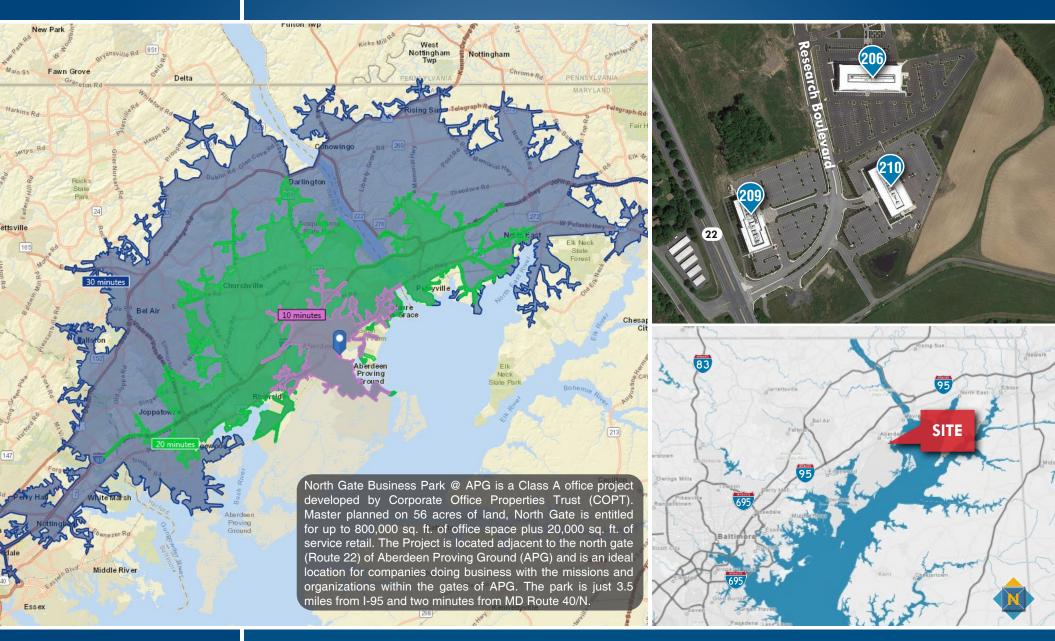

# **LOCATION**

NORTH GATE BUSINESS CENTER @ APG | 209 RESEARCH BOULEVARD | ABERDEEN, MARYLAND, 21001

**3** 410.494.4892

ibradley@mackenziecommercial.com